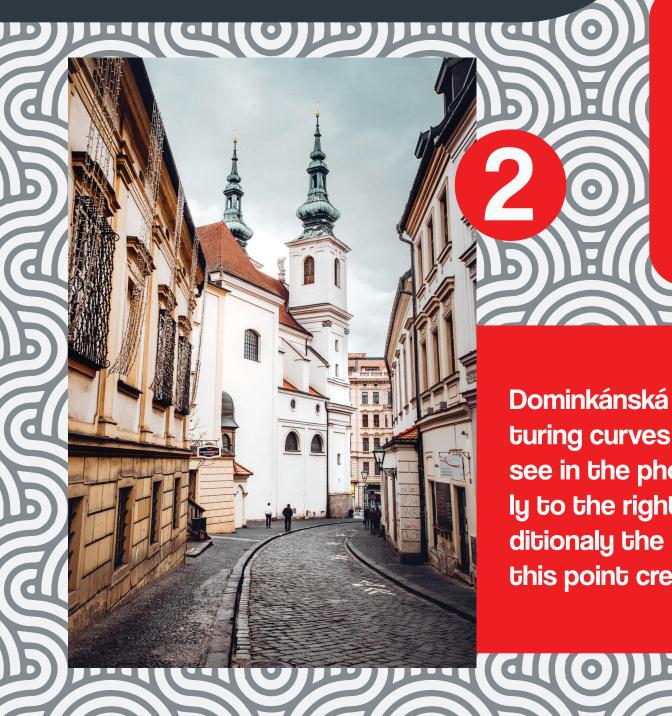

Dominkánská street is a great location to practice capturing curves and lines in your photography. As you can see in the photo, the street descends and curves slight-

### ly to the right, creating a flow of converging curves. Ad-

ditionaly the lines of roofs and fascades tend to point to

this point creating a dynamic composition.

be accessed through the building of public