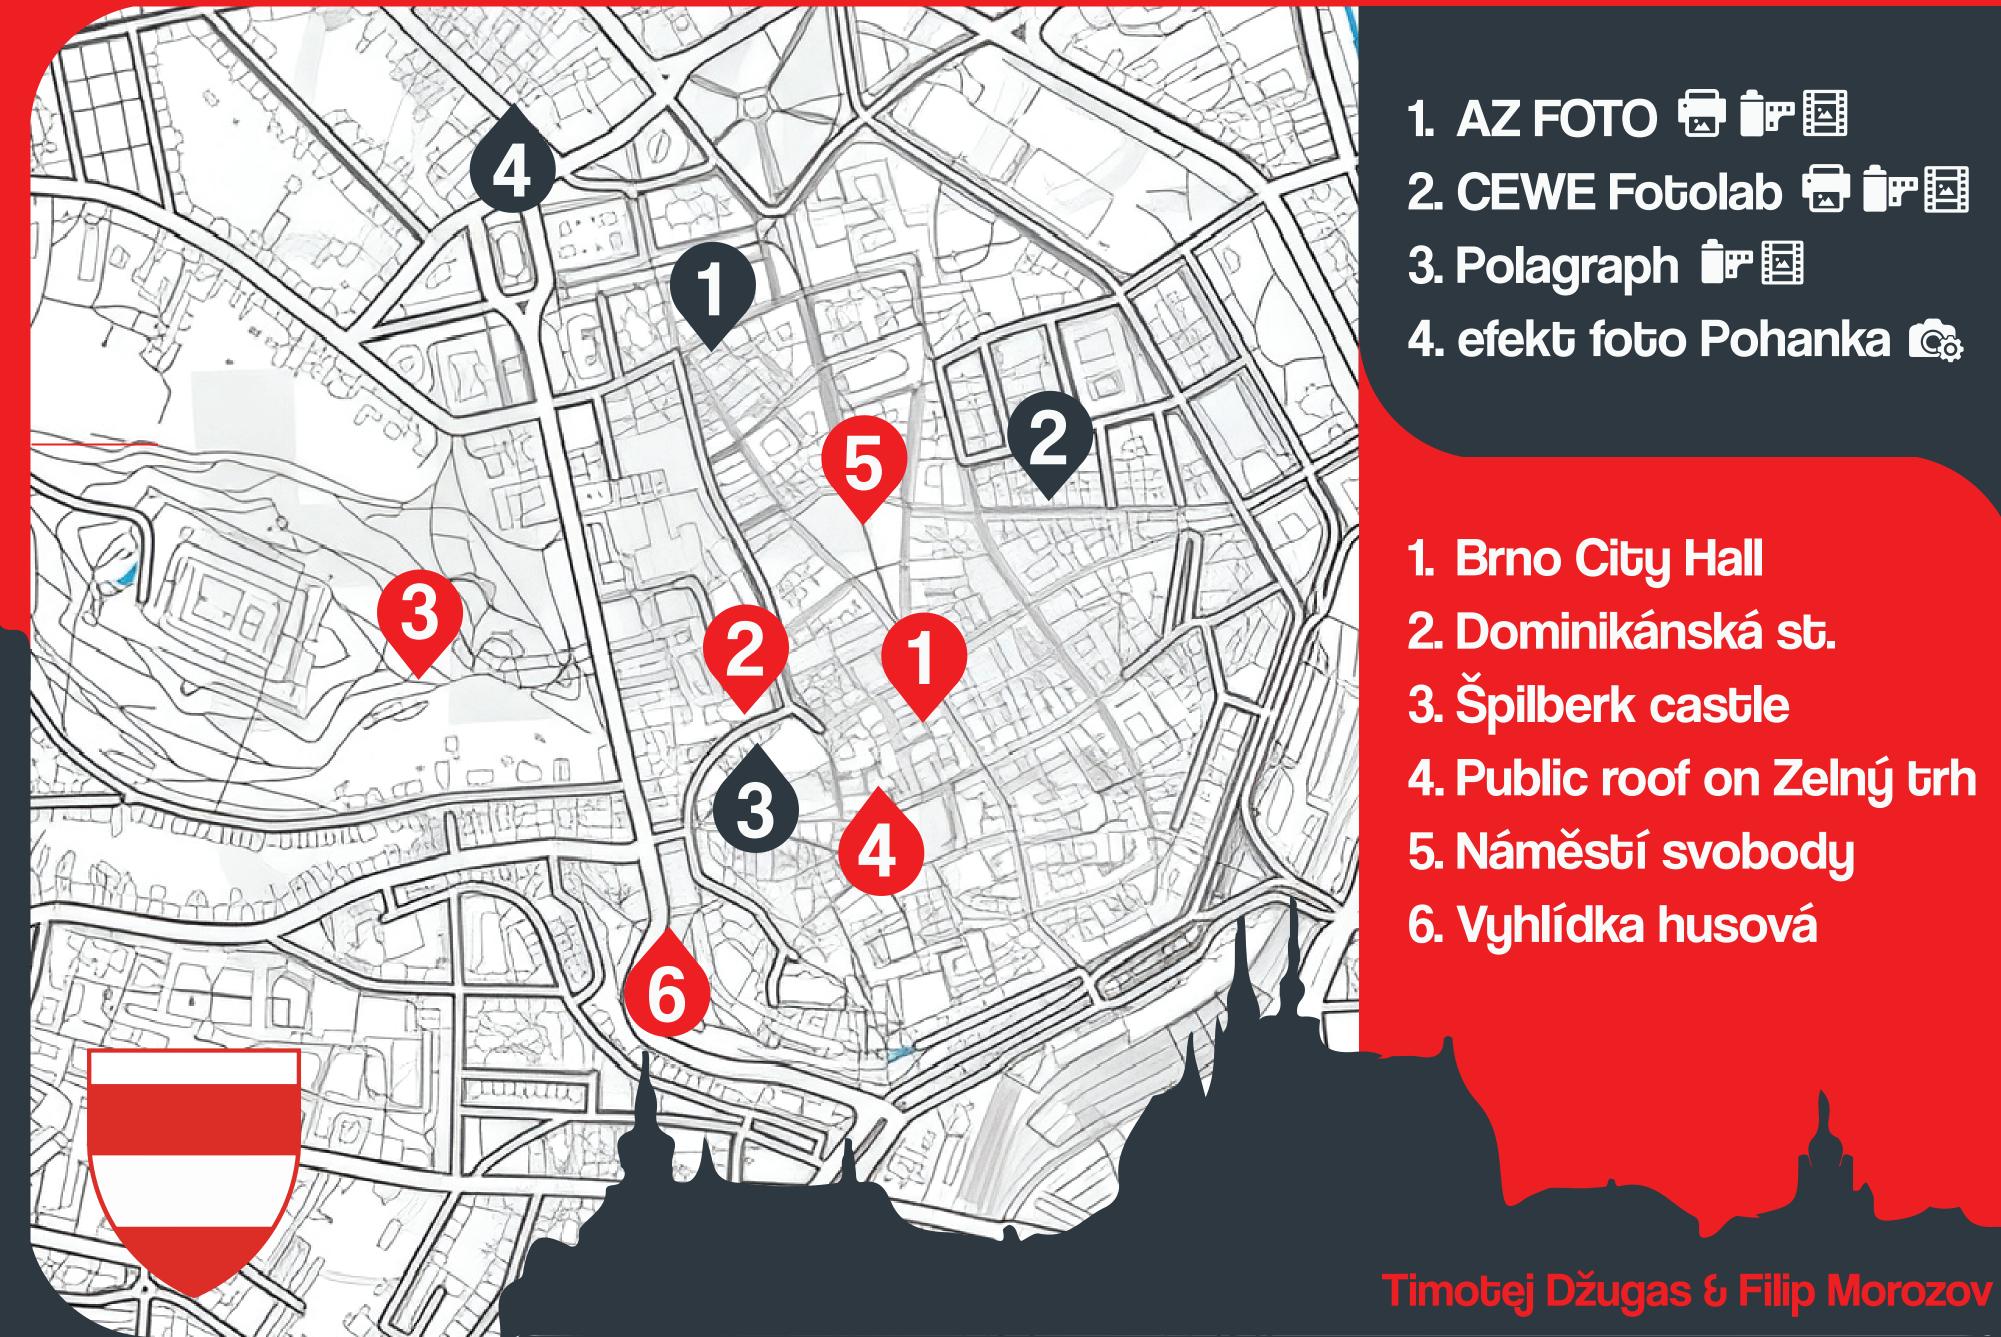

2. CEWE Fotolab 🗔 🍺 🖾 4. efekt foto Pohanka 🕰

4. Public roof on Zelný trh 5. Náměstí svobody

tial theory and beatiful spots