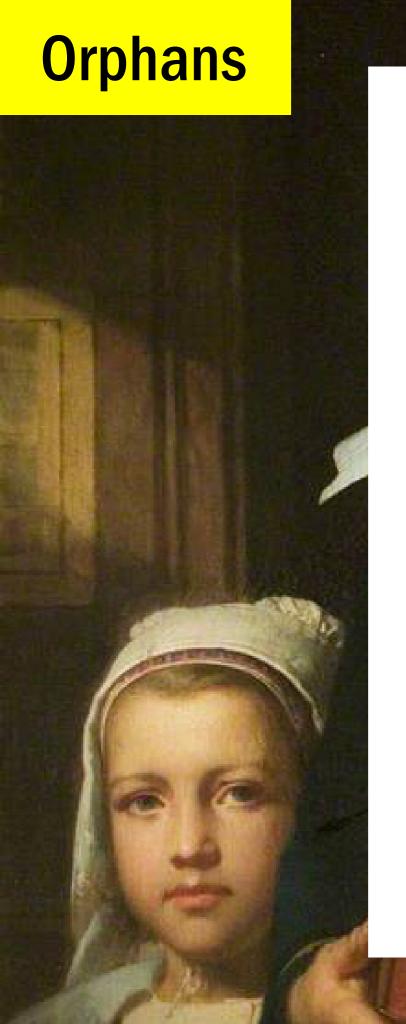

- » orphans and widows should not occur at a correct typesetting
- » orphan is the last line of the paragraph that overflowed to the beginning of the next column

Atis sant, to eseceatur sam sitibus idelest, con et latum, sequi audande et mo bearum in conet aute sit verundita is et andae vendaepra vid quat veliquibea delit, coria vernamu stiandi.