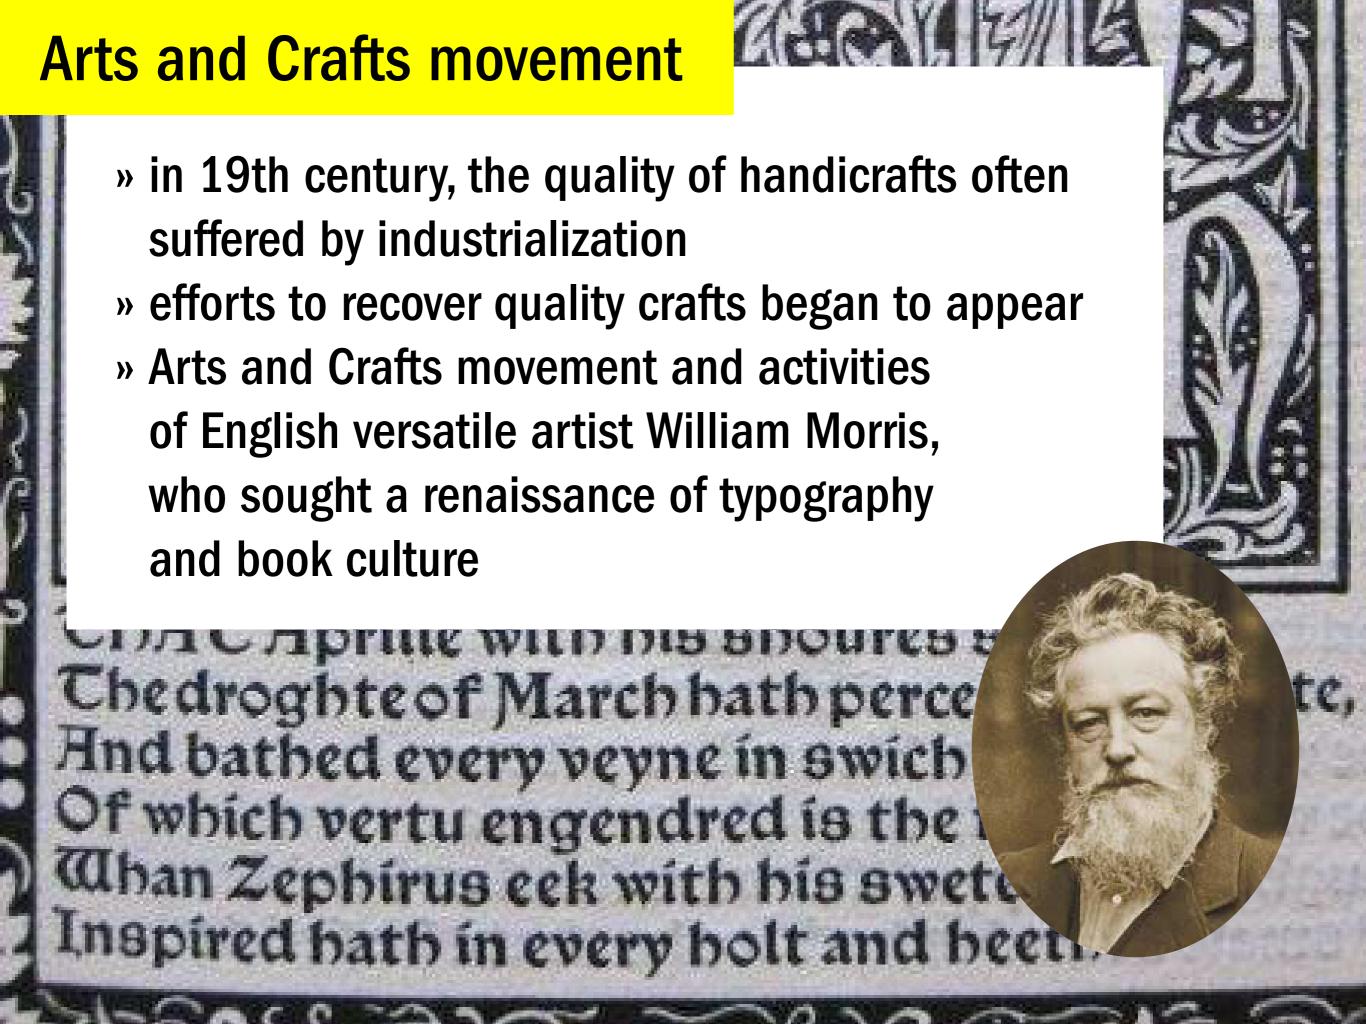

- » 1882–1940, British sculptor, carver and typographer, William Morris and Edward Johnston follower
- » the book is intended for reading and its typesetting should be appropriate to its content
- » he wrote about the choice of typeface, spacing, format, layout construction...