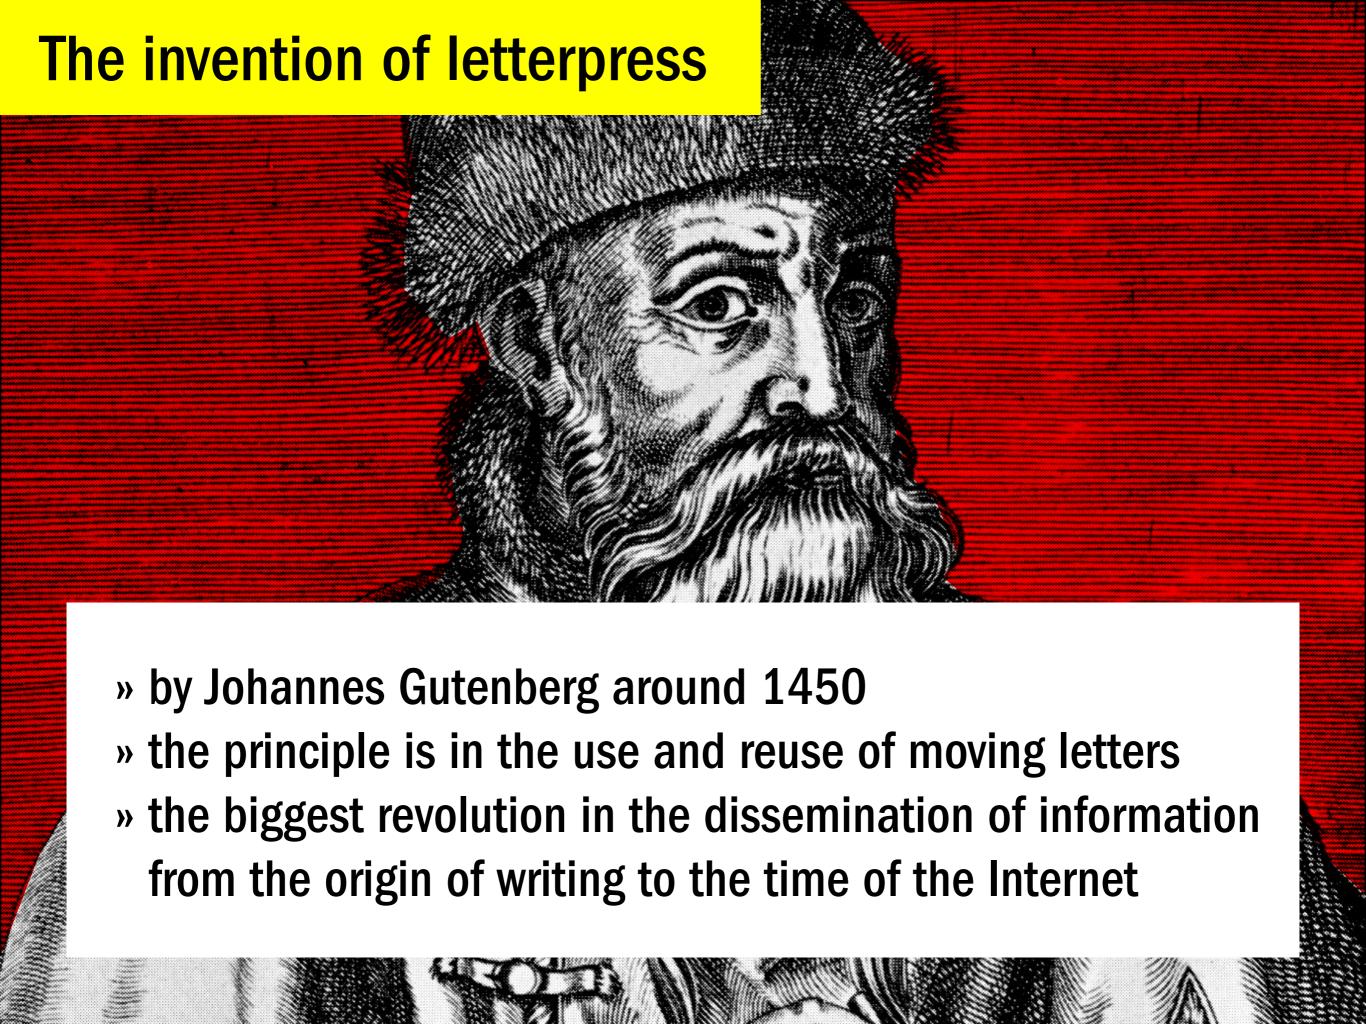

### **Predecessors of letterpress**

- » relief printing
- » China and Korea has the lead 11th century
- » clay and wooden punches used since ancient times

### **Partial inventions**

- » complexity
- » the matrix and hand casting machine for making the metal sort
- » type metal lead, tin and antimony
- » printing press
- » printing ink soot
  with varnish
- » a number of other small inventions