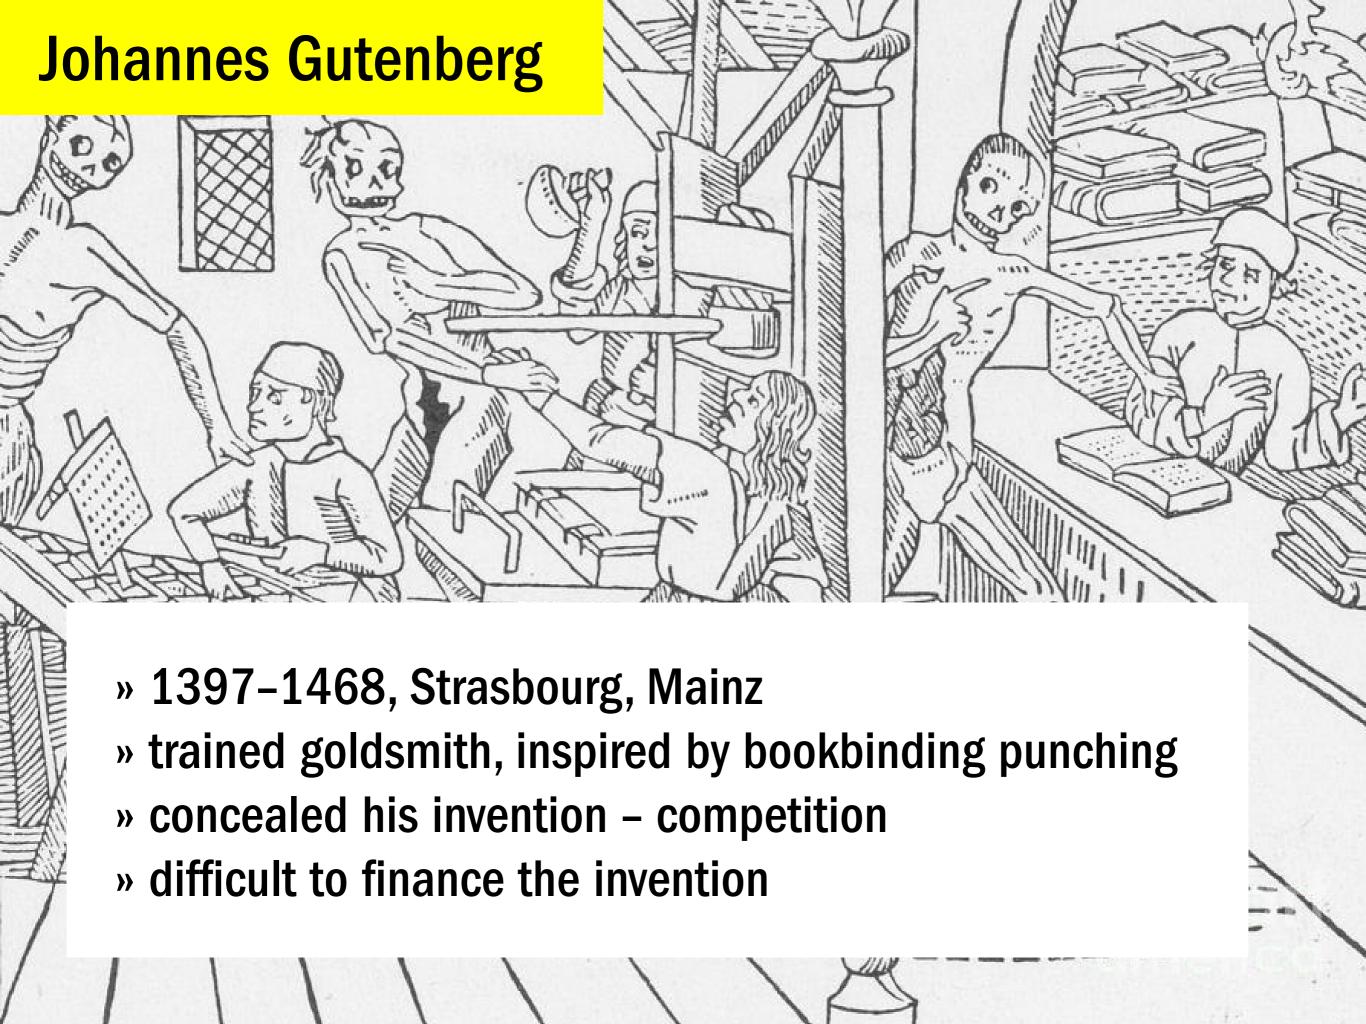

### Typographic measures

» measuring systems are not based on the metric system

» typographic measures introduced Pierre Simon Fournier, 1712–1768, French

Age-of-Enlightenment printer, engraver and typography theorist, made typography a science, his units are based on the French foot

### Didot's measuring system

1 point = 0.3759 mm

12 points (1 cicero)

= 4,513 mm

- » Francois Ambroise Didot, 1730–1804, improved the Fournier system (European measuring system)
- » the Didots were a family of innovators in the field of typography