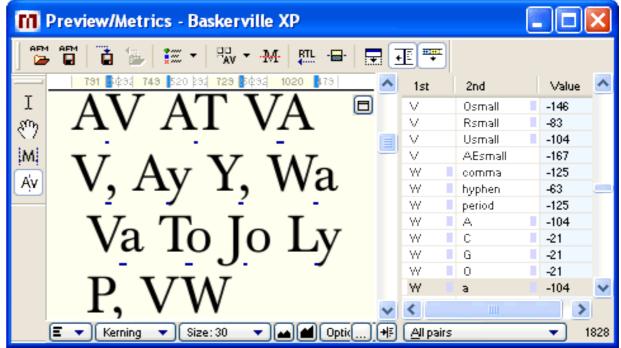

### Kerning

- » adjust the spaces between each glyph pair
- » usually kerning is already sufficiently resolved when creating the font, but for example in big titles it is often necessary to adjust it

### Kerning