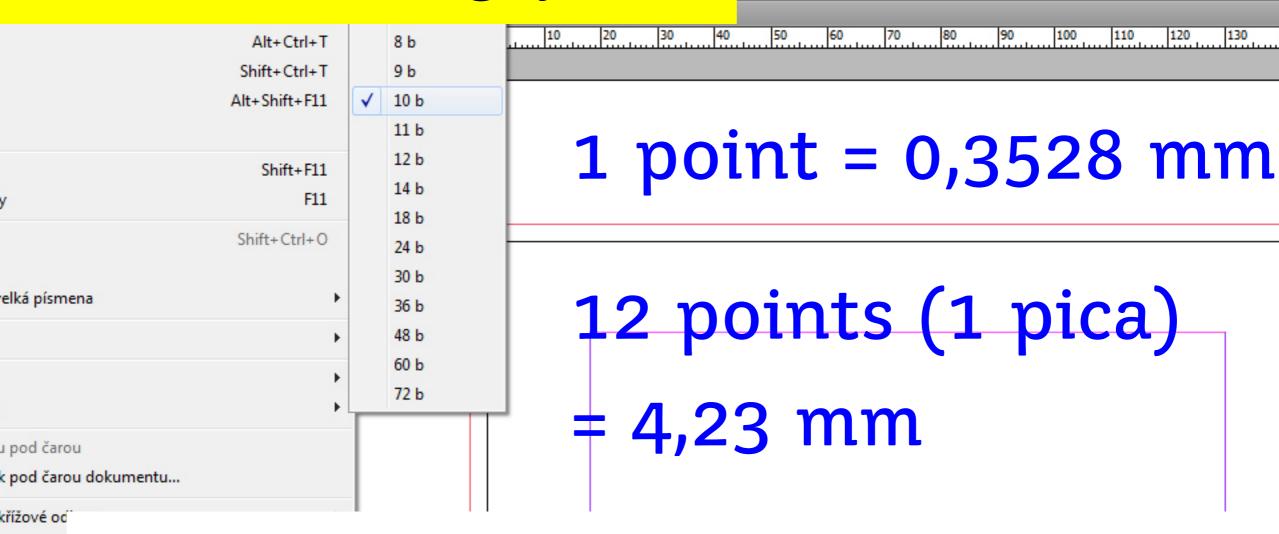

### Typographic measures

» measuring systems are not based on the metric system

» typographic measures introduced Pierre Simon Fournier, 1712–1768, French

Age-of-Enlightenment printer, engraver and typography theorist, made typography a science, his units are based on the French foot

### Didot's measuring system

1 point = 0.3759 mm

12 points (1 cicero)

= 4,513 mm

- » Francois Ambroise Didot, 1730–1804, improved the Fournier system (European measuring system)
- » the Didots were a family of innovators in the field of typography