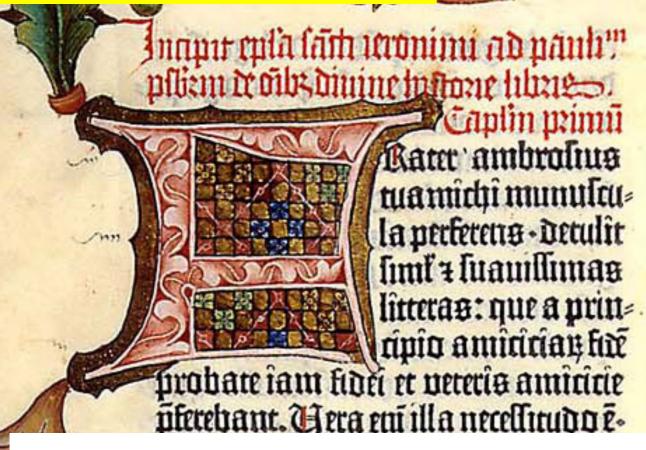

### **Gutenberg Bible**

ingress: aliud extra urbem queteteu.
Appolloni? sine ille mag? ut unique loquitur-sine phus ut pitagoria trazonat-sine phus ut pitagoria trazonati plas-paāsuit caucalū-albanos-sathas-massagetas-opulenissima indie regna penetranit: et ad extremum latissimo physon amme trāsmiso puenit ad bragmanas: ut hyardam in throno secute aureo-x te tautali some potantem-inter paucos disausas-de natura-de morios ac de

» the most important work is a two-volume Latin Bible, set in 42 lines in two columns in a beautiful symmetrical slim typeface, decorated with hand-painted initials and miniatures, printed on paper and parchment

» typeface maximally imitated the written types of its time

quanda magna grecia dicetat: labo =

- » letterpress spread rapidly throughout Europe
- » period of first prints (incunabula) is up to 1500, by this year around 30,000 titles had been printed in 252 places
- » the first printed book in our territory is The Chronicle of Troy – in Pilsen 1476 (also first in Czech language)
- » technology no longer changes, only improves