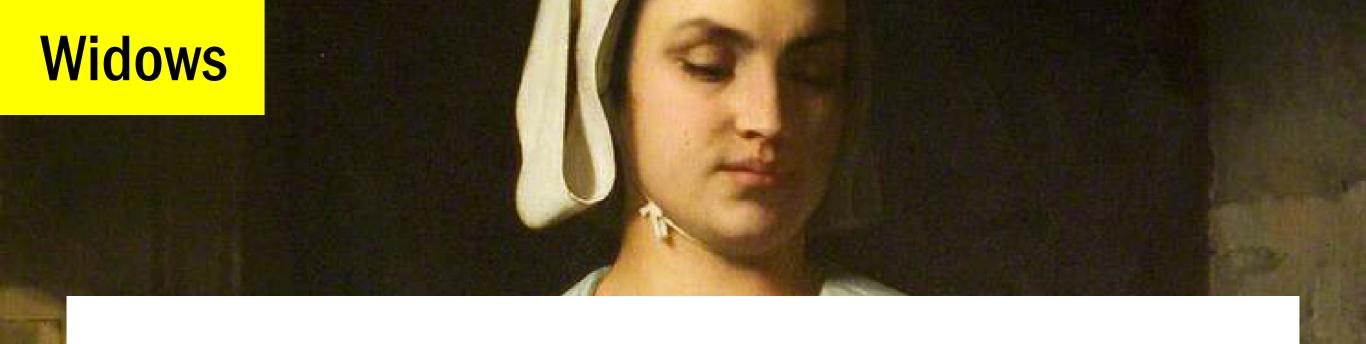

- » widow is the first line of the paragraph that remains at the end of the previous column
- » it shall be resolved either by shortening or extending one of the preceding paragraphs (letters or words spacing, slight letters deformation) so that the line is pulled back or pushed forward or two lines are created