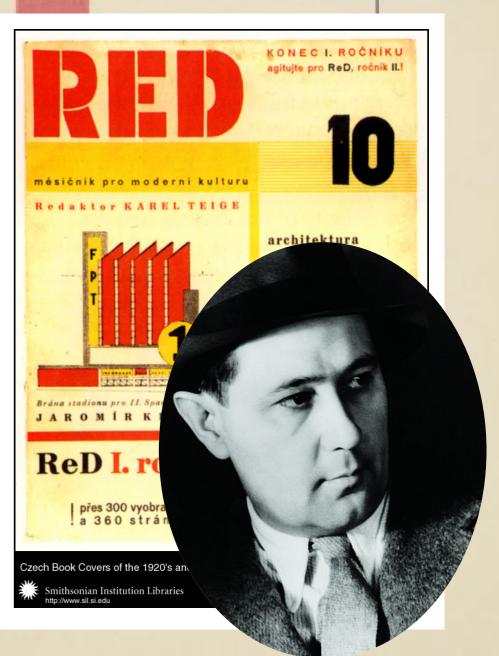

### **Karel Teige**

- » 1900–1951, Czech art theorist, publicist, artist and typographer
- » leading figure of the Czech avant--garde, Devětsil association...
- » edited the ReD magazine, which he also designed
- » published the study Modern Typo
- » he also lectured at the Bauhaus