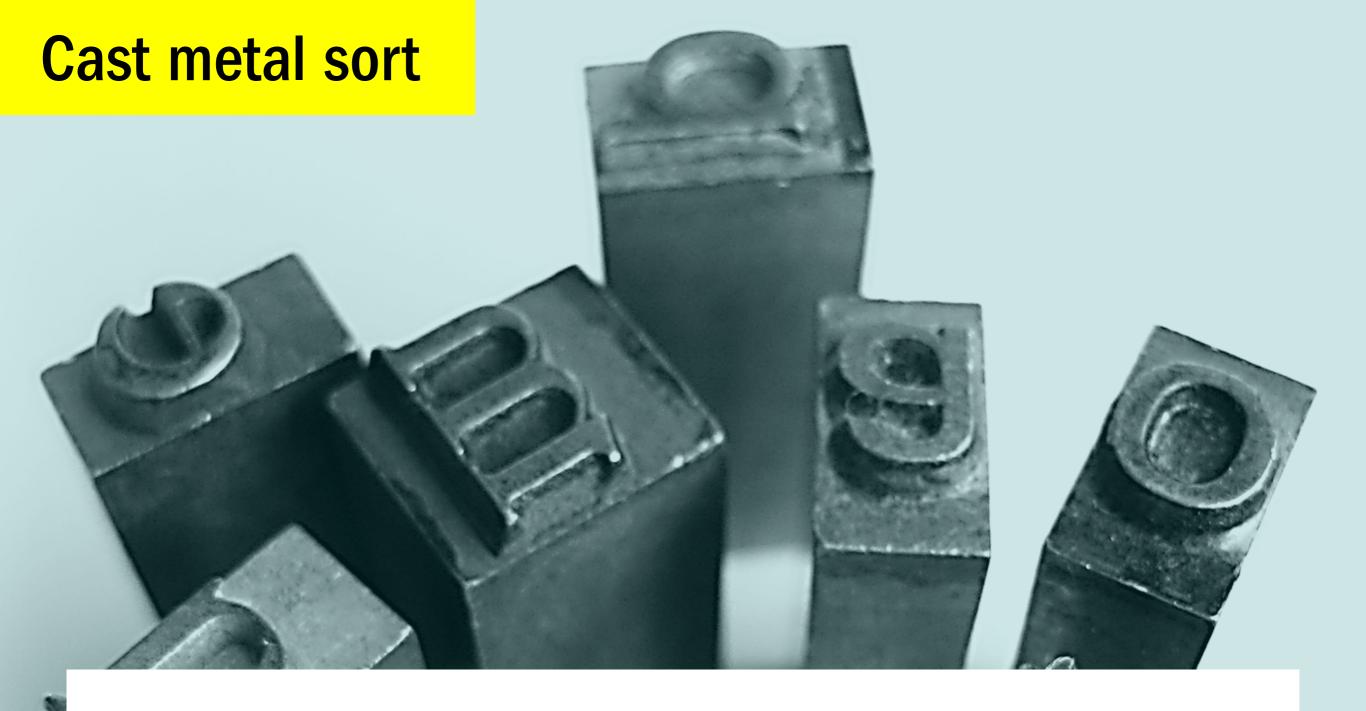

- » metal prism with embossed mirror image of the glyph
- » raised glyph, reduced area around shoulder
- » word font derives from French fonte melted, casting