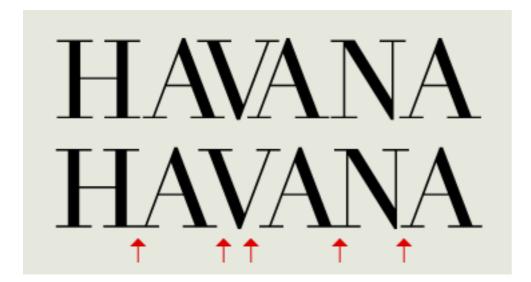

### Kerning

- » adjust the spaces between each glyph pair
- » usually kerning is already sufficiently resolved when creating the font, but for example in big titles it is often necessary to adjust it

### Kerning