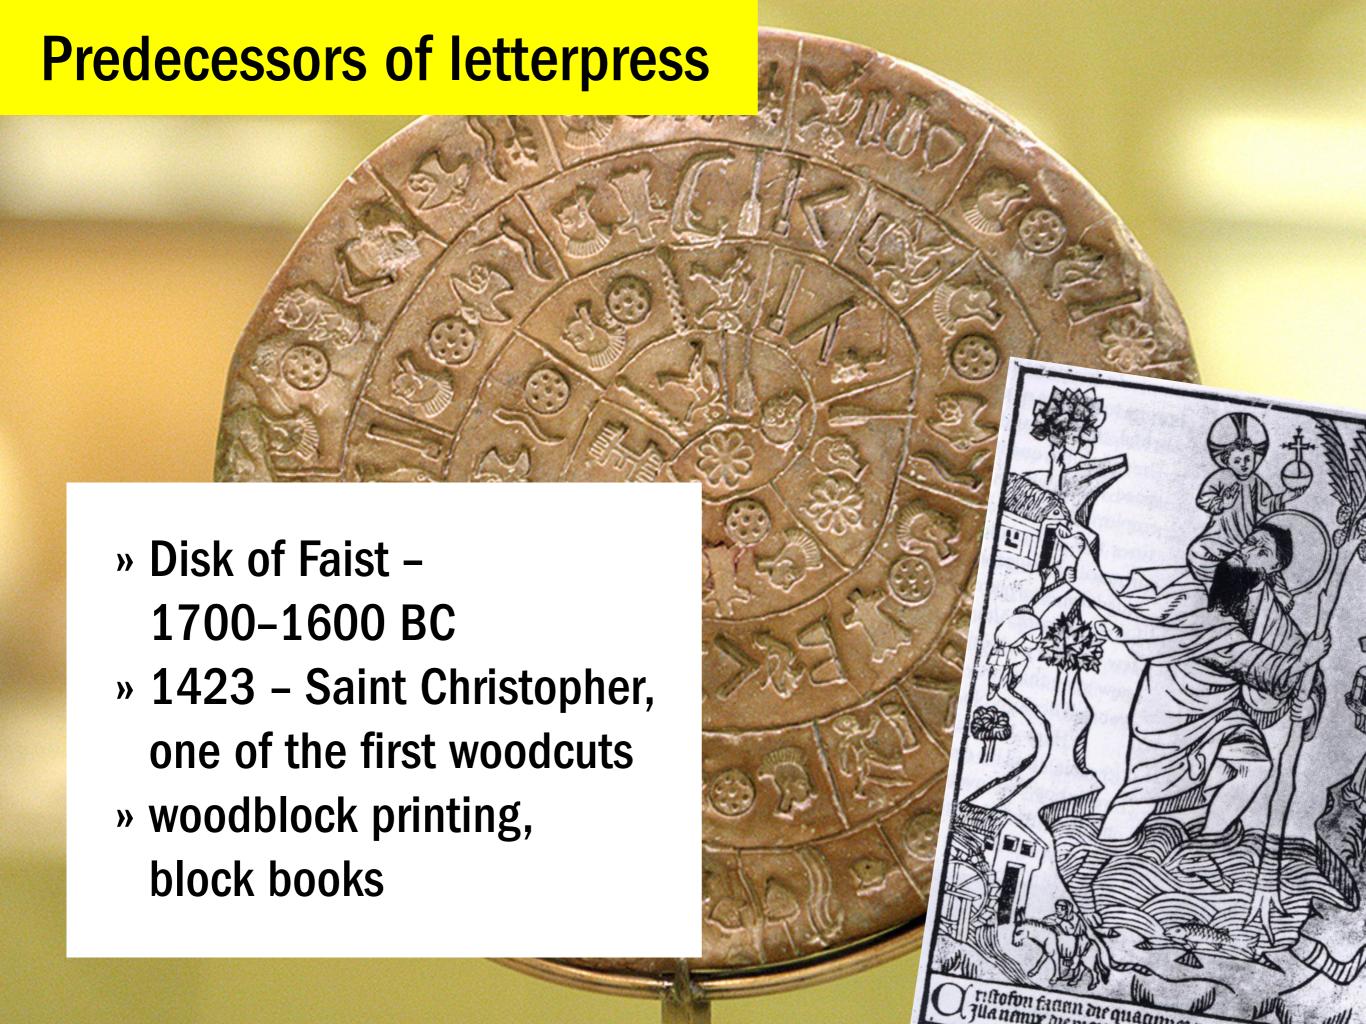

### **Predecessors of letterpress**

- » relief printing
- » China and Korea has the lead 11th century
- » clay and wooden punches used since ancient times

### **Partial inventions**

- » complexity
- » the matrix and hand casting machine for making the metal sort
- » type metal lead, tin and antimony
- » printing press
- » printing ink soot
  with varnish
- » a number of other small inventions