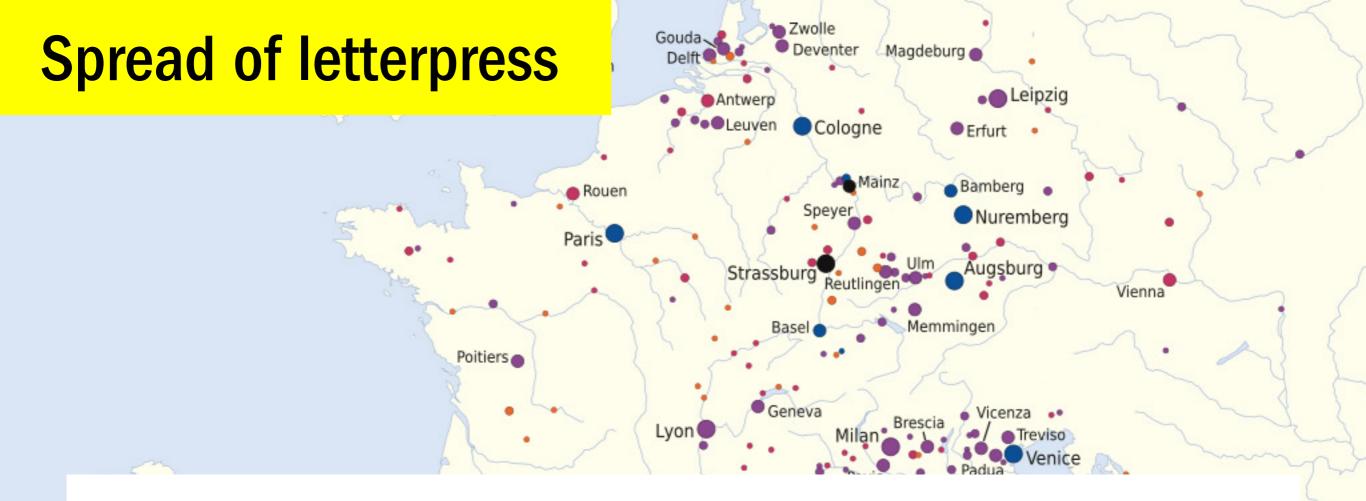

» typeface maximally imitated the written types of its time

quanda magna grecia dicetat: labo =

- » letterpress spread rapidly throughout Europe
- » period of first prints (incunabula) is up to 1500, by this year around 30,000 titles had been printed in 252 places
- » the first printed book in our territory is The Chronicle of Troy – in Pilsen 1476 (also first in Czech language)
- » technology no longer changes, only improves