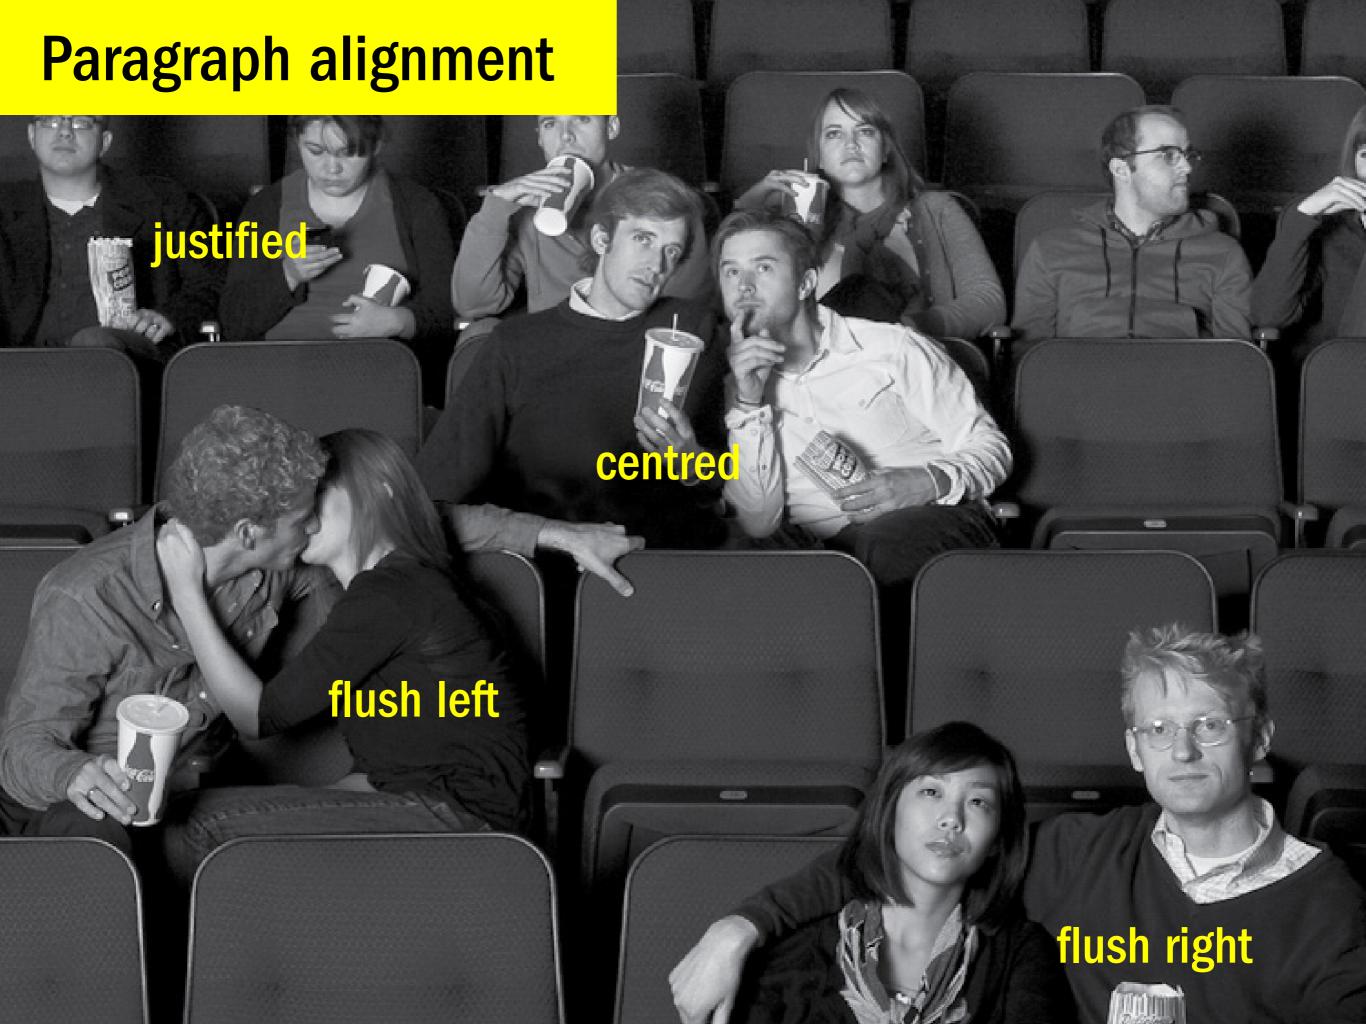

# Justified alignment

Atis sant, to eseceatur sam sitibus idelest, con et latum, sequi audande et mo bearum in conet aute sit verundita is et andae vendaepra vid quat veliquibea delit, coria vernamu stiandi dem eum andi alis vendam excepudaeria aliciam autem facieniet rest volendisquam volorias alitasin. Genditem ari dis volorer natiossed evenim am, cus sit faciur? Qui bearcie nimolorios est ut pel ellaccu ptaerci isseque nistiur? Sed et ipsam ellia eiusant voluptate quibusdae. Nam quam earum, suntiunt aut eos min

- » used most often
- » all lines are automatically aligned to the same length by adjusting the space between words
- » not recommended for narrow columns, it causes large gaps

Atis sant, to eseceatur sam sitibus idelest, con et latum, sequi audande et mo bearum in conet. aute sit verundita is et andae vendaepra vid quat veliquibea coria vernamu stiandi dem eum andi alis venexcepudaeria aliciam autem facieniet rest volendisquam volorias alitasin.Genditem ari dis.

# Left and right alignment

Atis sant, to eseceatur sam sitibus idelest, con et latum, sequi audande et mo bearum in conet aute sit verundita is et andae vendaepra vid quat veliquibea delit, coria vernamu stiandi dem eum andi alis vendam excepudaeria aliciam autem facieniet rest volendisquam volorias alitasin. Genditem ari dis volorer natiossed evenim am, cus sit faciur? Qui bearcie nimolorios est ut pel ellaccu ptaerci isseque nistiur?

- » the distance between words is constant, the lines are of different lengths
- » flush right causes worse legibility of the text, the eye is looking for consecutive lines, it is recommended to use exceptionally

### **Centred alignment**

Atis sant, to eseceatur sam sitibus idelest, con et latum, sequi audande et mo bearum in conet aute sit verundita is et andae vendaepra vid quat veliquibea delit, coria vernamu stiandi dem eum andi alis vendam excepudaeria aliciam autem facieniet rest volendisquam volorias alitasin.

- » the same disadvantages as the flush right text
- » looks ceremoniously, often used for typesetting invitations, certificates, book titles...