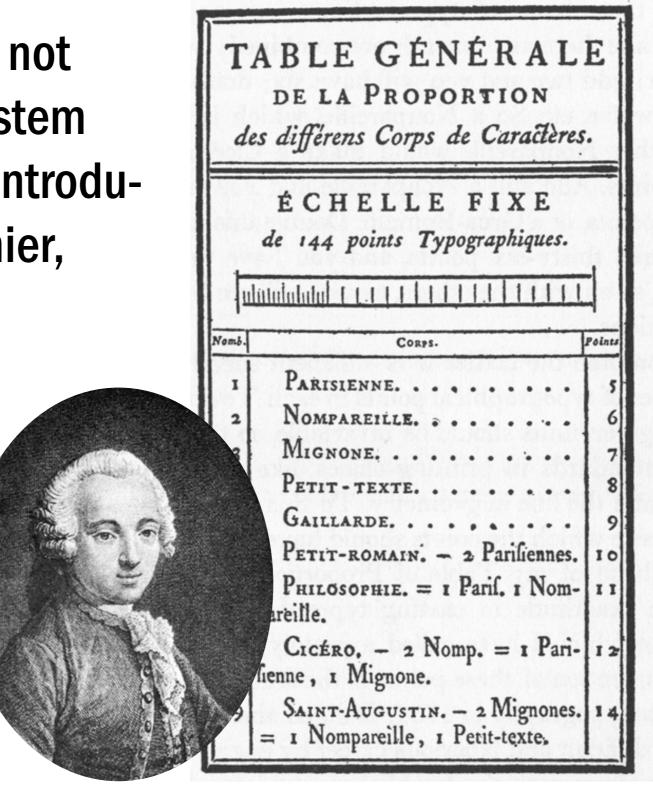

### Typographic measures

» measuring systems are not based on the metric system

» typographic measures introduced Pierre Simon Fournier, 1712–1768, French

Age-of-Enlightenment printer, engraver and typography theorist, made typography a science, his units are based on the French foot

### Didot's measuring system

1 point = 0.3759 mm

12 points (1 cicero)

= 4,513 mm

- » Francois Ambroise Didot, 1730–1804, improved the Fournier system (European measuring system)
- » the Didots were a family of innovators in the field of typography