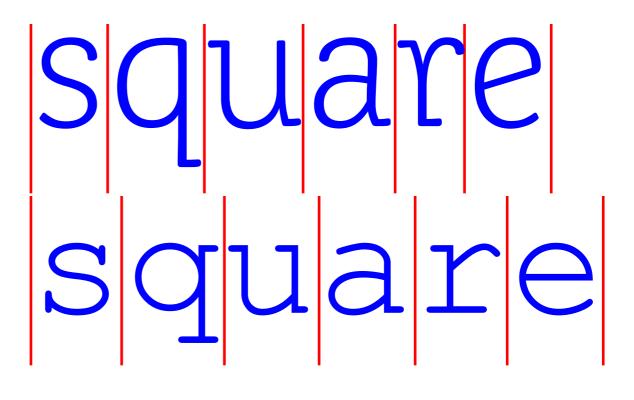

### Kerning

- » adjust the spaces between each glyph pair
- » usually kerning is already sufficiently resolved when creating the font, but for example in big titles it is often necessary to adjust it

### Kerning

### Instructions

Your mission is simple: achieve pleasant and readable text by distributing the space between letters. Typographers call this activity kerning. Your solution will be compared to a typographer's solution, and you will be given a score depending on how close you nailed it. Good luck!