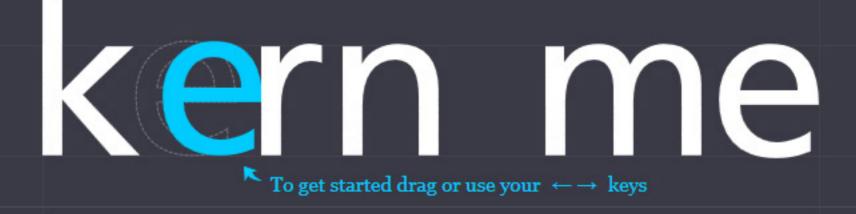

### Instructions

Your mission is simple: achieve pleasant and readable text by distributing the space between letters. Typographers call this activity kerning. Your solution will be compared to a typographer's solution, and you will be given a score depending on how close you nailed it. Good luck!

» quiz to determine the correct word kerning Type Method - type.method.ac

> Multitouch capable Open this website on your iPad for a multitouch

INVESTICE DO ROZVOJE VZDĚLÁVÁNÍ