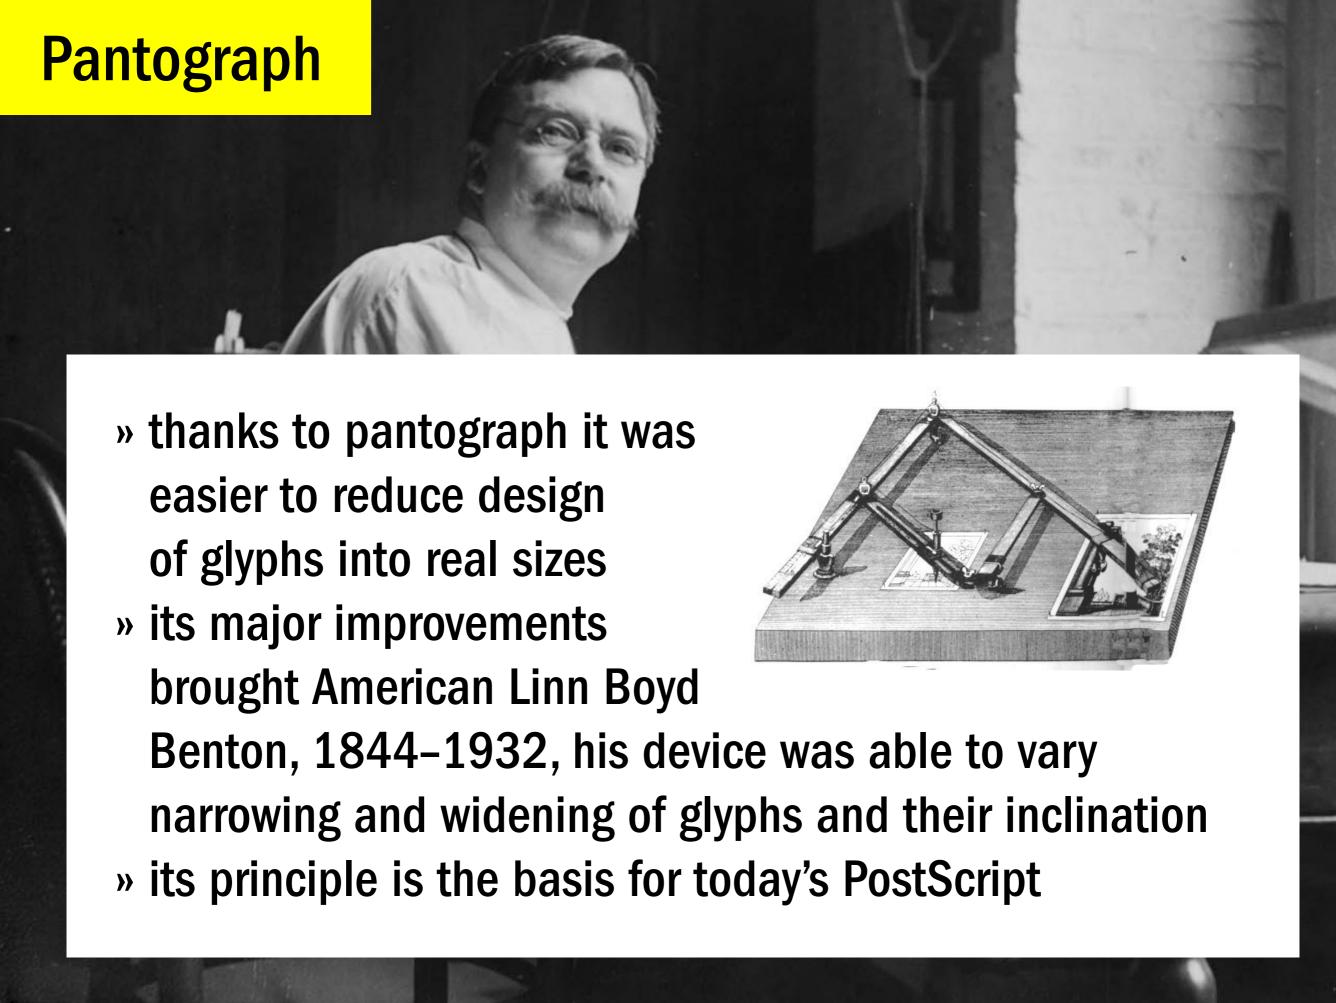

### **Predecessors of letterpress**

- » relief printing
- » China and Korea has the lead 11th century
- » clay and wooden punches used since ancient times

### **Partial inventions**

- » complexity
- » the matrix and hand casting machine for making the metal sort
- » type metal lead, tin and antimony
- » printing press
- » printing ink soot
  with varnish
- » a number of other small inventions