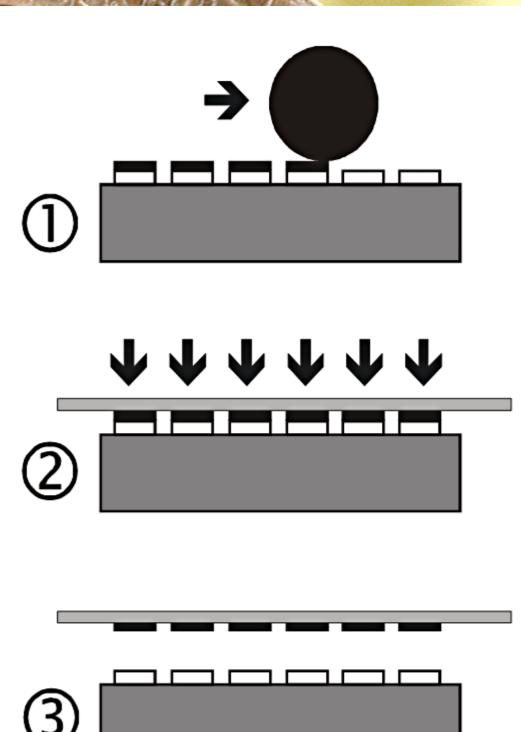

- » metal prism with embossed mirror image of the glyph
- » raised glyph, reduced area around shoulder
- » word font derives from French fonte melted, casting