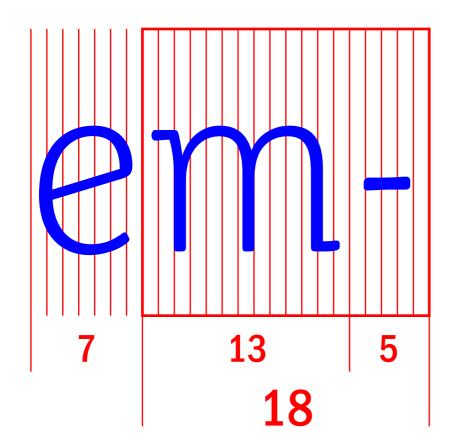

### Em space

- » the size of the square given the point size of glyph
- » is used to horizontal measure
- » proportional and non-proportional typeface
- » earlier for calculating the typesetting range, today, for example, when defining the width of spaces and dashes