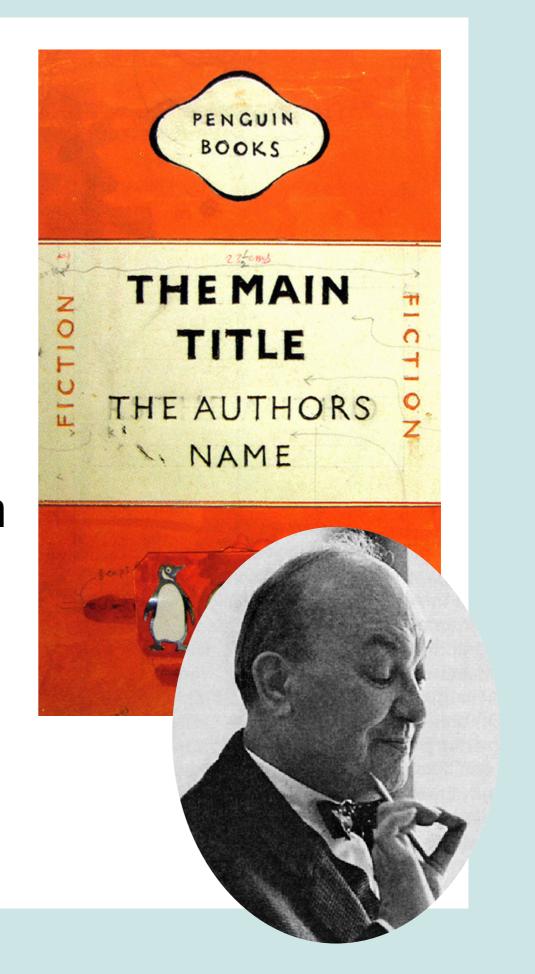

### Jan Tschichold

- » 1902–1974, typographer, theorist, teacher on Bauhaus and spokesman of avant-garde typography
- » book New typography manual and manifesto of the modern concept of typo and graphic design
- » he rejected ornamentalism, he recommended sans-serif, asymmetry
- » from 1946 he worked for the British publishing house Penguin