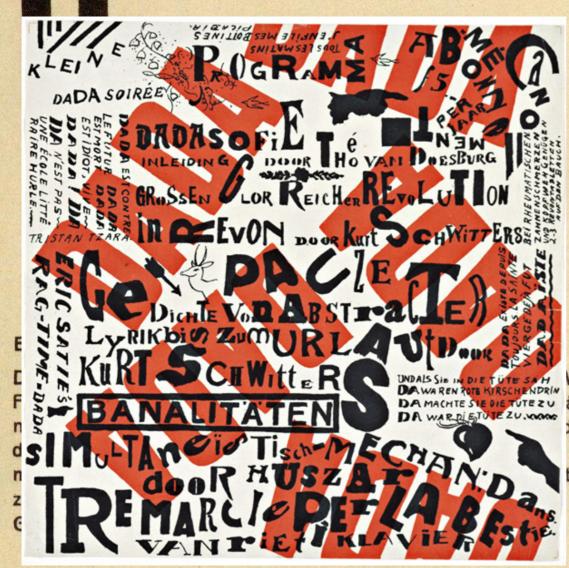

y Roman letters, were considerably different.

Thus in the letter A (see figure three separate strokes of the pen when in a hurry, & two-stro)

(Figure 2, reading in the cust essential form of A; (2) the and thin strokes and serifs as same as incised with a chisel; broad pen, three strokes; (4-) loped between the fourth and fin sixteenth century writing; (11-)

- » 1882–1940, British sculptor, carver and typographer, William Morris and Edward Johnston follower
- » the book is intended for reading and its typesetting should be appropriate to its content
- » he wrote about the choice of typeface, spacing, format, layout construction...



**Eric Gill – Essay on Typography** 

s, e.g. a thick line meeting another



» Futurist typography and the Liberated Text

### **Avantgarde typography**



VON MAX BURCHARTZ:

Vie die Handschrift ihren Urheber, so verrät die Reklame Art, Kraft und ähigkeit, Qualitätspflege, Solidität, Energie und Großzügigkeit eines Unterdumfang seiner Reklame. Hochwertige Qualität der Ware ist erste Bedingung deren unentbehrlicher Faktor ist gute Reklame. Die gute Reklame verwendet te Reklame bedient sich neuester zeitgemäßer Erfindungen als neuer Werk-Formengebung. Abgeleierte banale Formen der Sprache und künstlerischen Zitiert aus Gestaltung der Reklame, Bochum, Bongardstrasse 15.

» Dadaism – Kurt Schwitters, Theo van Doesburg

# **Avantgarde typography**





» Russian Constructivism – El Lisickij, Rodchenko

### Jan Tschichold

- » 1902–1974, typographer, theorist, teacher on Bauhaus and spokesman of avant-garde typography
- » book New typography man