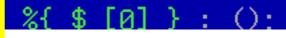

### Digital typesetting

```
%{ $_[0] } : ();
                             s defined $P{DefaultCount};
                           ress defined $P{PrevPages};
$P{NextPages} = 10 onless defined $P{NextPages};
$P{$}
                 = 0 for grep {! defined $P{$_}} qw(From Count Records);
$P{$_} = int($P{$_}) for qw(DefaultCount PrevPages NextPages From Count Rec
$P{DefaultCount} = max($P{DefaultCount}, 1);
$D{Decorde} = 0 unless $D{Decorde} > 0.
```