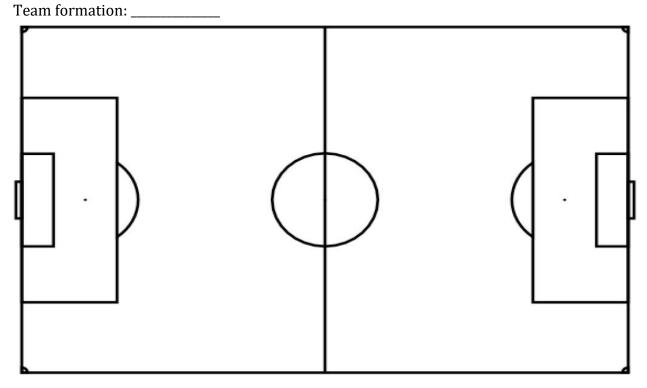

|      |       | 10%                    |           |         |        |         |  |
| 0                      |                    |      |       | 0%                     |           |         |        |         |  |
| Odbrambena             | Središnja          | Napa | dačka | О                      | dbrambena | Središr | nja Na | padačka |  |

## Task 4

Schematically show all the goals in the game from the moment of winning the ball to the moment of scoring the goal. Draw all the passes and indicate which player took part in the action.



Task 5
Schematically show all shots on the opponent's goal.



Task 6

Make a graphic representation of the final pass for the specified (shaded) part of the field



## Symbols:

- Short pass - Long pass

Task 7

Present team formations