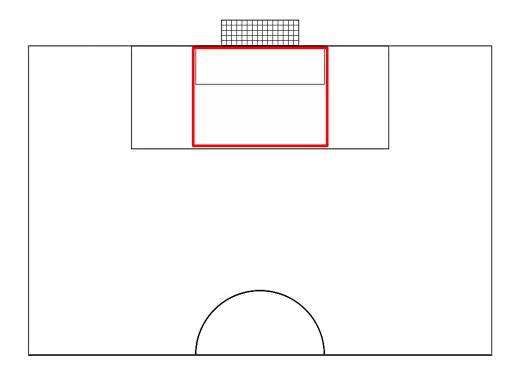

Task 6

Make a graphic representation of the final pass for the specified (shaded) part of the field