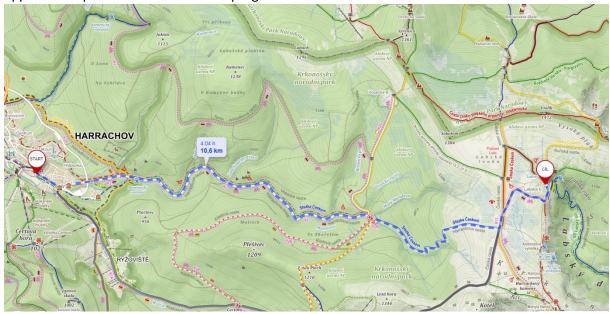

2. Den:

5/1/2023

Breakfast at the Varšavjanka guesthouse, approx. 9:00 a.m. departure towards Labská bouda, approx. 3:00 p.m. Labská bouda. Free program.