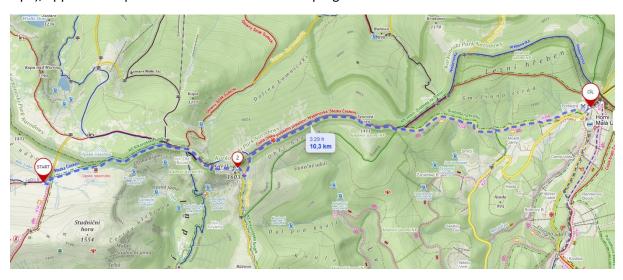

The whole event is physically demanding. In total, we will cover at least 37 km in three days with an elevation gain of at least 1,600 meters. Consider carefully whether you have the necessary fitness for such an event. As it is a transition, there is not much room to send someone home during the event. All the time, you will carry all the necessary equipment on your back, approx. 6-10 kg. The first day we sleep in the boarding house (bed), the next days we sleep in sleeping bags on mats in common areas (sleeping rooms).