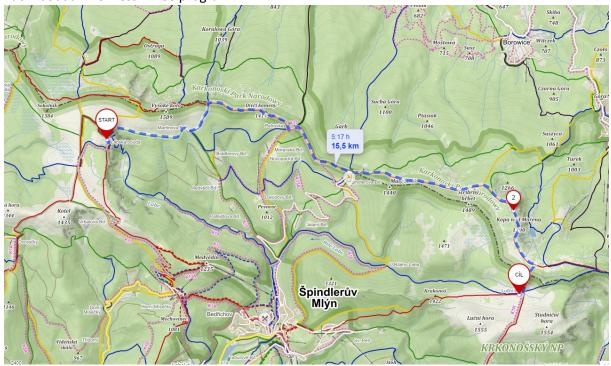

## 7/1/2023

Breakfast at Luční bouda, approx. 8:00 a.m. departure towards Pivovar Trautenberk (Horní Malá Úpa), approx. 4:00 p.m. Pivovar Trautenberk. Free program.

5. Day:

8/1/2023

Breakfast at the Trautenberk brewery, after breakfast the end of the event and individual departure.