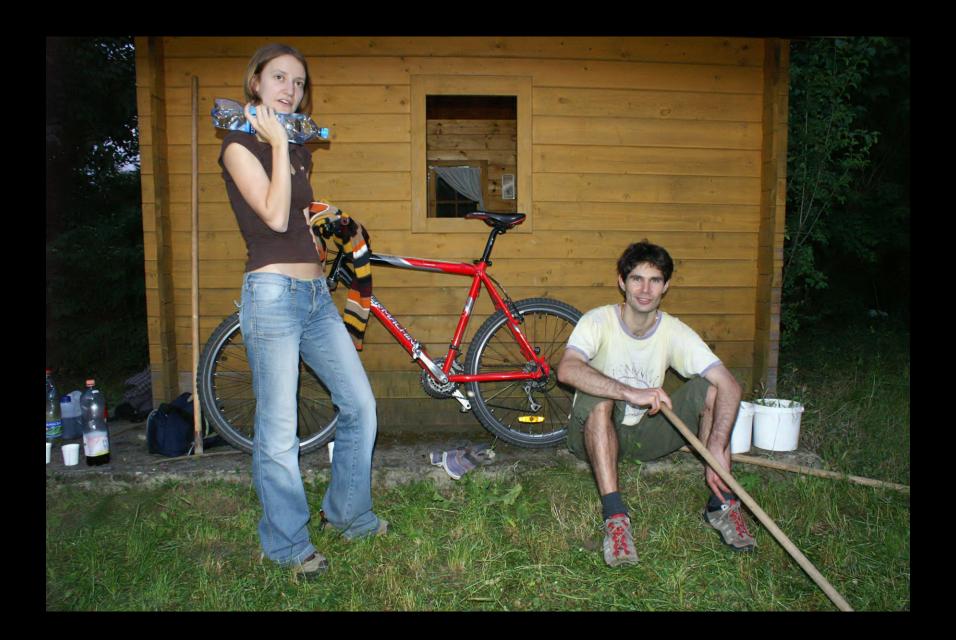

#### Leisure time

## People

Dne 23.5.2007 byla provedena kontrola zahrádek a byly zjištěny tyto nedostatky. U většiny zahrádek by v zásadě pomohlo posekání přerostlé trávy a vytrhání plevelu. Závažnější nedostatky byly zjištěny na zahrádkách označených čeveně a jejich uživatelé budou pozváni do výboru. Zahrádka č.