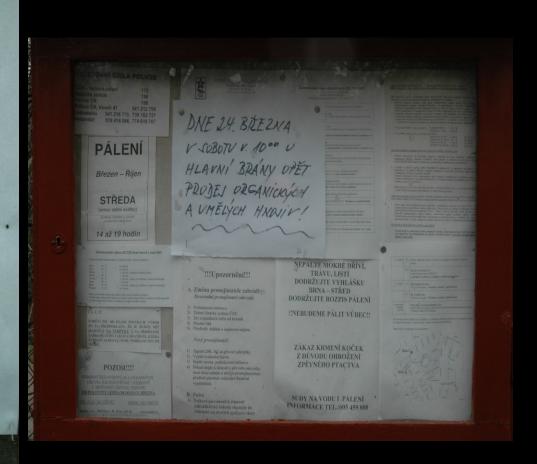

## People

Dne 23.5.2007 byla provedena kontrola zahrádek a byly zjištěny tyto nedostatky. U většiny zahrádek by v zásadě pomohlo posekání přerostlé trávy a vytrhání plevelu. Závažnější nedostatky byly zjištěny na zahrádkách označených čeveně a jejich uživatelé budou pozváni do výboru. Zahrádka č.

- 3 Neobdělána, ostříhat zelený plot,
- 5 pěkné škoda že je nenatřená besídka
- 9 švestka příliš vysoké snížit
- 14 plevel,tráva, obaly u besídky
- 6 vysoká tráva
- 15 besídka ve špatném stavu, suchý strom
- 17 zaplevelena celkově, vysoká tráva
- 20 branka, vysoká tráva
- 22 vysoká tráva
- 29 vysoká tráva, plevel
- 33 vysoká tráva,na zahrádce dub-odstranit
- 34 vysoká tráva, zarostlá skalka
- 36 pleve, klestí na spálení
  - samý plevel
- 55 vysoká tráva
- 53 nepořádek kolem besídky, husté prorostlé stromy
- 52 upravit předzahrádku "příliš zasahuje do cesty
- 44 zarostlá
- 45 suché stromy, javor- odstranit
- potřebný radikální řez stromů, plevel, špatná besídka
- 134 zaplevelená
- 135 zaplevelená, neořezané suché keře
- 136 hrozná předzahrádka, odstranit pahýly stromů
- zaplevelené ,staré dřevo,
- hrozná předzahrádka, plevel, 144 předzahrádka plevel, vysoká tráva
- 118 vysoká tráva, plevel
- 112 vysoká tráva
- zarostlé, klestí od zimy
- 95 plot?, vysoká tráva,
- 94 vysoká tráva
- 97 vysoká tráva
- 82 vysoká tráva
- 76 vysoká tráva
- 75 předzahrádka je džungle, odstranit železa u besídky,

za výbor ZO předseda Oprchal Vladimír