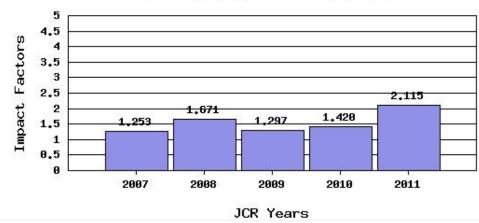

## **Journal Citation Reports**

- 41
- By compiling articles' cited references, helps to measure research influence and impact at the journal and category levels.

**Impact Factor Trend Graph: PSYCHOLOGY OF WOMEN QUARTERLY** Click on the "Return to Journal" button to view the full journal information.

#### PSYCHOLOGY OF WOMEN QUARTERLY

Using JCR, find <u>the most important journal in</u> <u>your topic</u>, (consider the impact factor)

Using CUFTS, identify <u>what databases offer the</u> <u>full text</u> of the articles from that journal (including dates, etc.).