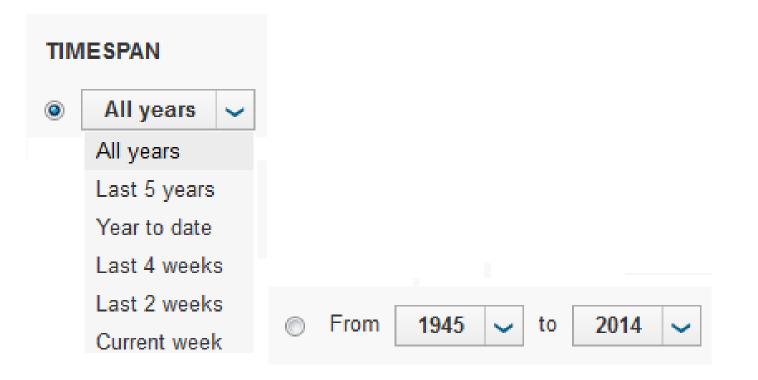

### Time limits

#### Citation Databases limits

#### □··· Citation Databases

- Science Citation Index Expanded (SCI-EXPANDED) -- 1945-present
- Social Sciences Citation Index (SSCI) -- 1977-present
- Arts & Humanities Citation Index (A&HCI) -- 1977-present
- Conference Proceedings Citation Index- Science (CPCI-S) -- 1990-present
- Conference Proceedings Citation Index- Social Science & Humanities (CPCI-SSH) -- 1990-present