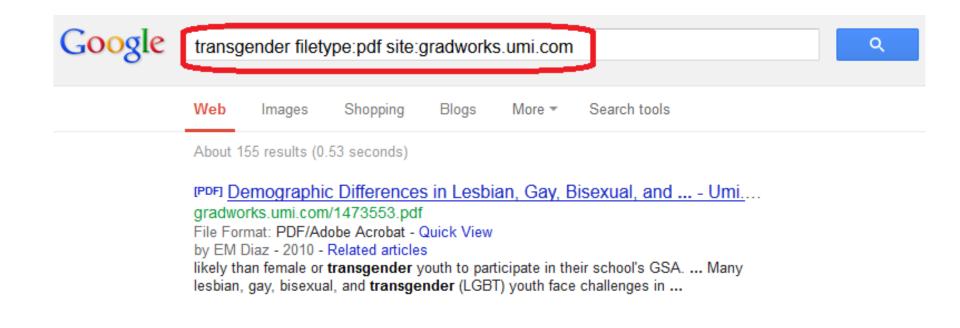

6 by Ryan, Kara Marie Ph.D., The University of Tulsa, 2006, 261 pages; AAT 3209619

Order a copy



## Using Google:

Limit your search to: site:gradworks.umi.com

# Using Google Books (Advanced Search) Limit your search to: inpublisher:proquest

## NOTE: It has limitations



## In Google.com





## In books.google.com



About 4,090 results (0.56 seconds)

Fourteen Hour Professional Course Curriculum: Sensitive Treatment ... - Page 149



books.google.com/books?isbn=1109028725 Melissa Farrell - 2008 - Preview

APPENDIX Y: UNIT 10, OUTLINE: TREATING MENTAL HEALTH CONCERNS OF

**TRANSGENDER** PERSONS Program Title: ... 2) Explore how treatment of **transgender** mental health concerns is similar/different from treating the mental health ...



## PDF dissertations & theses in Google.com



http://dissexpress.umi.com/dxweb



## EXERCISE 1:

## Using Google or Google Books, find the most similar dissertation/thesis for your research.

http://dissexpress.umi.com/dxweb

# JOURNALS SEARCH ENGINES







Developed at the Simon Fraser University Library.

CUFTS is a free, open source (GPL) OpenURL link resolver and electronic resource management system designed for use by library consortia.



- The CUFTS <u>public tools</u> provide serials management services to libraries and people everywhere:
  - Journal Search allows you to quickly find journal titles in over 475 different electronic collections listed in CUFTS.
  - Search by journal title or ISSN to find out which collections include a journal, and what coverage dates are available.







| CUFTS | Journal Search       |
|