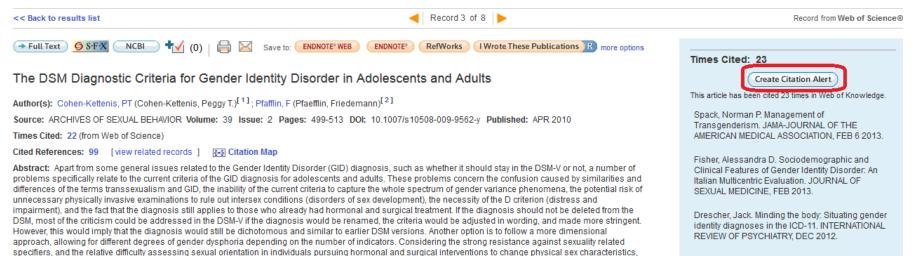

http://www.youtube.com/watch?v=YwPRI9ug6BY

- As part of Web of Knowledge platform, Web of Science offers a true cited reference index, which is still the best tool for discovery and the only method of retrieving accurate citation counts.
- Trace a particular research forward in time or backward in time to see how works grow and develop in a focused area of research using the only true cited reference index.