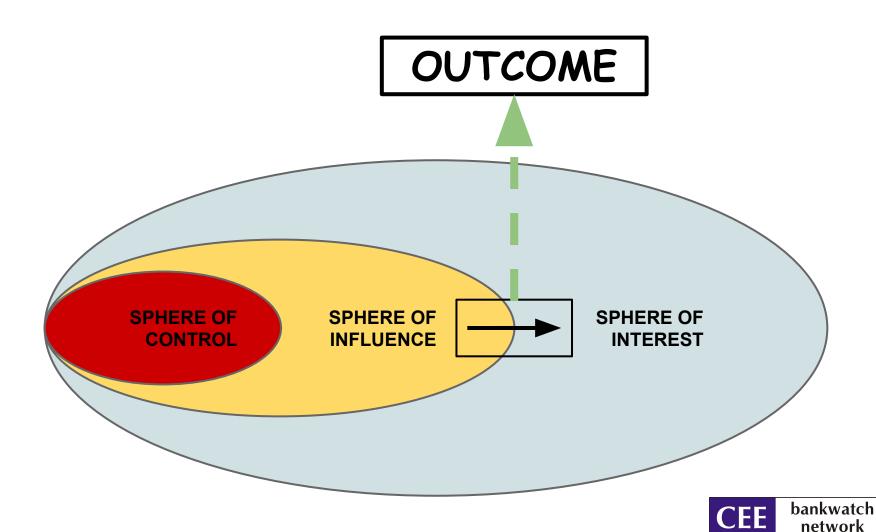

### **Outcome mapping focus**

# behavioural change

### boundary partners' behavioural change