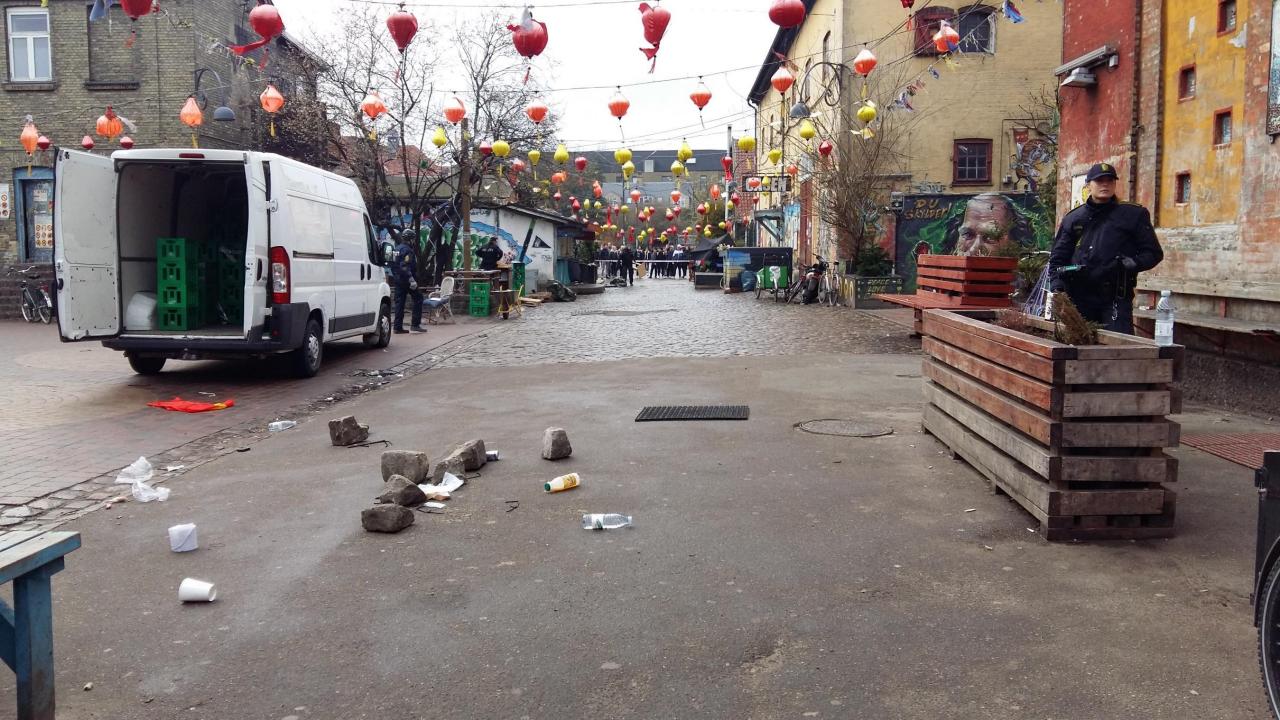

MUNI OF SOCIAL STUDIES

The New York Times

COPENHAGEN DISPATCH

In Anarchic Corner of Copenhagen, Police and Dealers Play Cat and Mouse

August 26<sup>th</sup>, 2018

85 acres