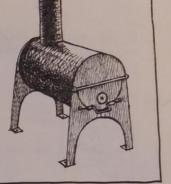

OVNENE ER ALLE LAVET I KRAFTIG PLADE 6-12 mm. DE KOMBINEREDE PEJSE OG BRENDEOVNE ER FOR-SYNET MED ILDFASTE STEN I BUNDEN AF ILDSTEDET.

#### HESTEOVNEN ER

DEN MINDSTE BILLIGSTE MO. DEL. DIAMETER : 32 cm LÆNGDE : 60 cm PRIS : 600,-OPVARMER 10-30 m2 RUM.

RUNDOVNEN LAVER VI I 3 FORSKELLIGE STØR-

RELSER. I LUKKET TILSTAND FUNGERER DEN SOM EN EF. FEKTIV BRENDEOVN, DER MED SINE TATTE LUGER OG DET INDBYGGEDE RUNDTRAK UDNYTTER TRÆETS VARME CODT. ABNER MAN DE STORE LUGER, HAR MAN EN PEJS.

#### DE 3 MODELLER :

|                 | LILLE | MIDDEL | STOR             |  |  |  |
|-----------------|-------|--------|------------------|--|--|--|
| DIAMETER        | 40    | 45     | 50               |  |  |  |
| HØJDE           | 80    | 90     | 100              |  |  |  |
| OPVARMER RUM PÅ | 30m2  | 50m*   | 80m <sup>2</sup> |  |  |  |
| AFTRÆKSRØR      | 15.5  | 16     | 16               |  |  |  |
| PRIS            | 1300- | 1500,- | 2000,-           |  |  |  |
| 8               |       |        |                  |  |  |  |