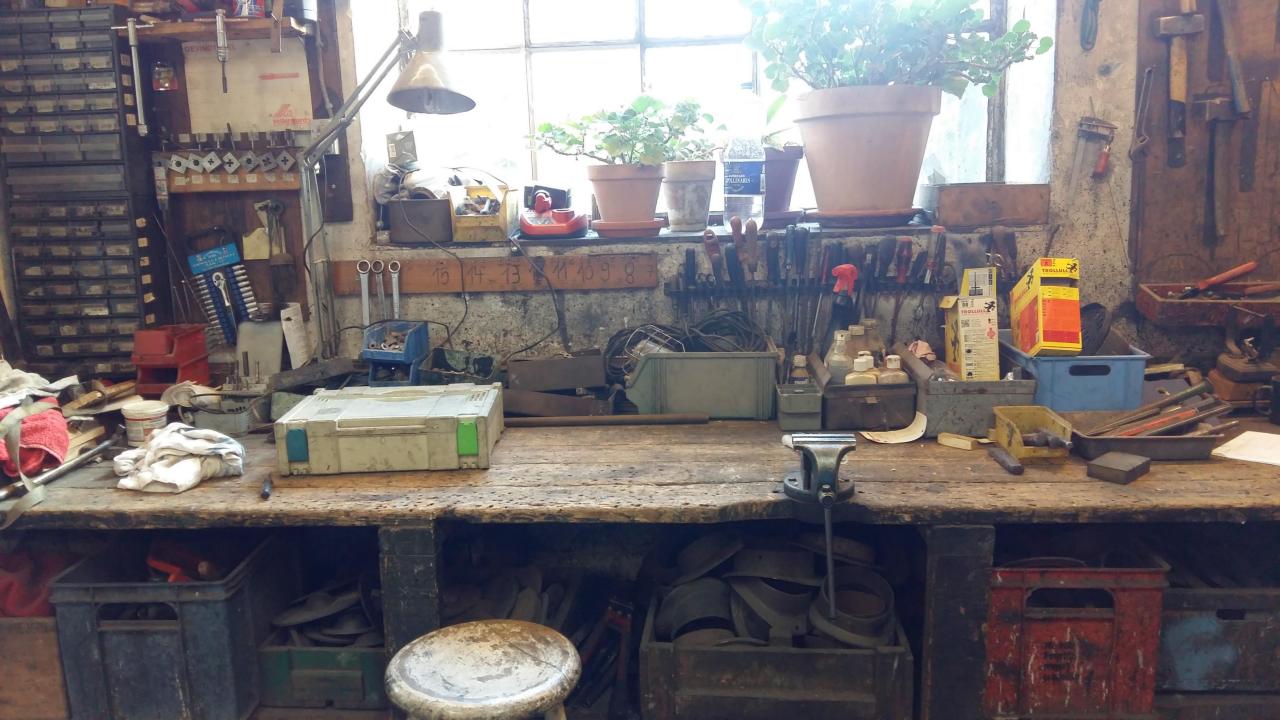

## The Maker Movement, Scotland

Grassroots multi-purpose spaces and workshops brought into being by communities of makers in order to build, make, fix, craft and engage socially with the world around them.

### The Maker Movement, Scotland

Grassroots multi-purpose spaces and workshops brought into being by communities of makers in order to build, make, fix, craft and engage socially with the world around them.