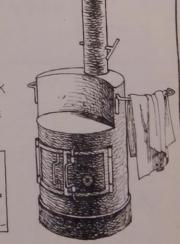

OVNENE ER ALLE LAVET I KRAFTIG PLADE 6-12 mm. DE KOMBINEREDE PEJSE OG BRENDEOVNE ER FOR-SYNET MED ILDFASTE STEN I BUNDEN AF ILDSTEDET.

#### HESTEOVNEN ER

DEN MINDSTE BILLIGSTE MO. DEL. DIAMETER : 32 cm LÆNGDE : 60 cm PRIS : 600,-OPVARMER 10-30 m2 RUM.

RUNDOVNEN LAVER VI I 3 FORSKELLIGE STØR-

RELSER. I LUKKET TILSTAND FUNGERER DEN SOM EN EF. FEKTIV BRENDEOVN, DER MED SINE TATTE LUGER OG DET INDBYGGEDE RUNDTRAK UDNYTTER TRÆETS VARME CODT. ABNER MAN DE STORE LUGER, HAR MAN EN PEJS.

#### DE 3 MODELLER :

|                 | LILLE | MIDDEL | STOR             |  |  |  |
|-----------------|-------|--------|------------------|--|--|--|
| DIAMETER        | 40    | 45     | 50               |  |  |  |
| HØJDE           | 80    | 90     | 100              |  |  |  |
| OPVARMER RUM PÅ | 30m2  | 50m*   | 80m <sup>2</sup> |  |  |  |
| AFTRÆKSRØR      | 15.5  | 16     | 16               |  |  |  |
| PRIS            | 1300- | 1500,- | 2000,-           |  |  |  |
| 8               |       |        |                  |  |  |  |