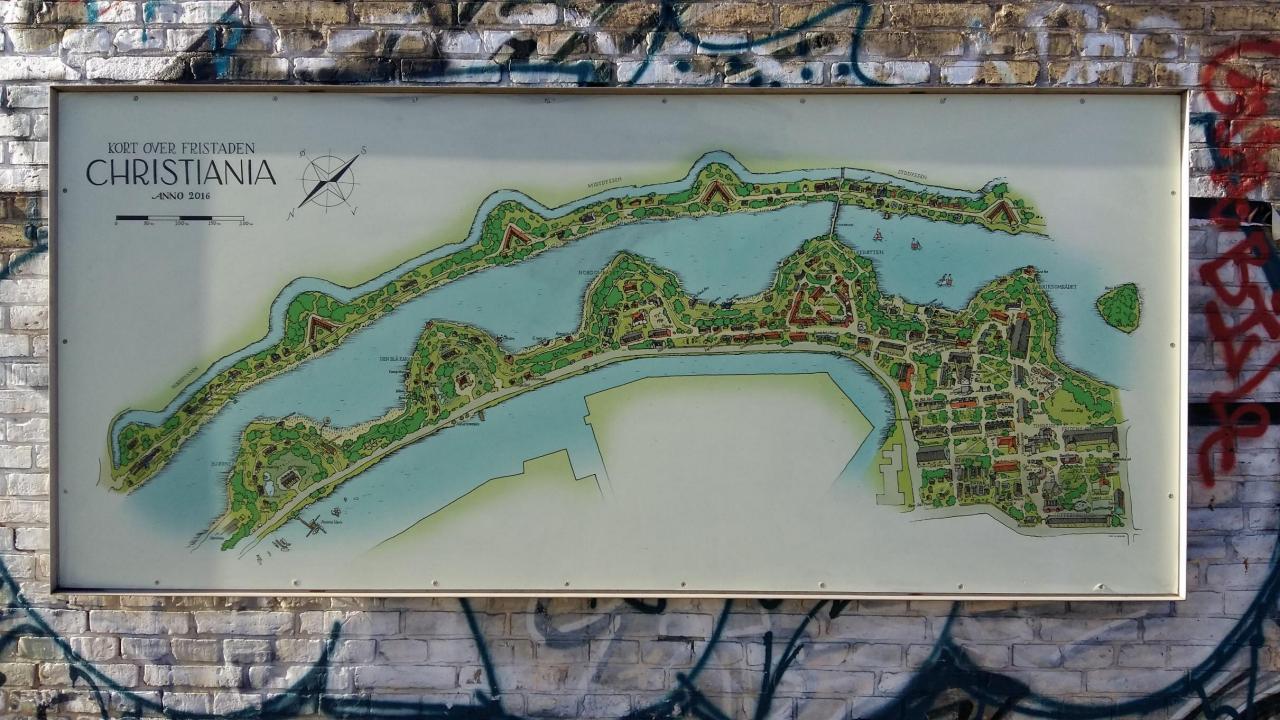

MUNI OF SOCIAL STUDIES

The New York Times

COPENHAGEN DISPATCH

In Anarchic Corner of Copenhagen, Police and Dealers Play Cat and Mouse

August 26<sup>th</sup>, 2018

85 acres

### ~1,000 inhabitants

### Consensus democracy – 14 self-governing districts

 Dandelion, the Blue Caramel, Psyak = Psychological Action, the Lionhouse etc.

STALL TO DE

Disused military base, initially occupied in late 60s as a playground for local children