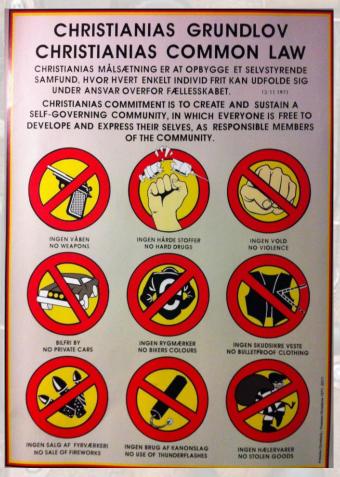

#### **Objective of Christiania (1971)**

To build up a self-ruled society, where every single individual can freely develop themselves under responsibility for the community. That this society shall rest economically in itself, and the common strife must still be to go out and show that psychological and physical pollution can be prevented.

### **Objective of Christiania (1971)**

To build up a self-ruled society, where every single individual can freely develop themselves under responsibility for the community. That this society <u>shall rest</u> <u>economically in itself</u>, and the common strife must still be to go out and show that <u>psychological and physical pollution can be prevented</u>.

CHRISTIANIAS GREEN PLAN

Project Designed By The Inhabitants Of Christiania

**DECEMBER 1991** 

(for the individual, for the area, and for Christiania), together with

the principle of solidarity (that ourselves to others), may be regarded as the basic conditions for free individual development in the social community, and in balance with nature itself.

With these principles as guidelines, problems can be solved with a minimum of mutual rules. We try to reach common agreements through talks, instead of individual actions.

This kind of democracy renders most kinds of control superfluous.