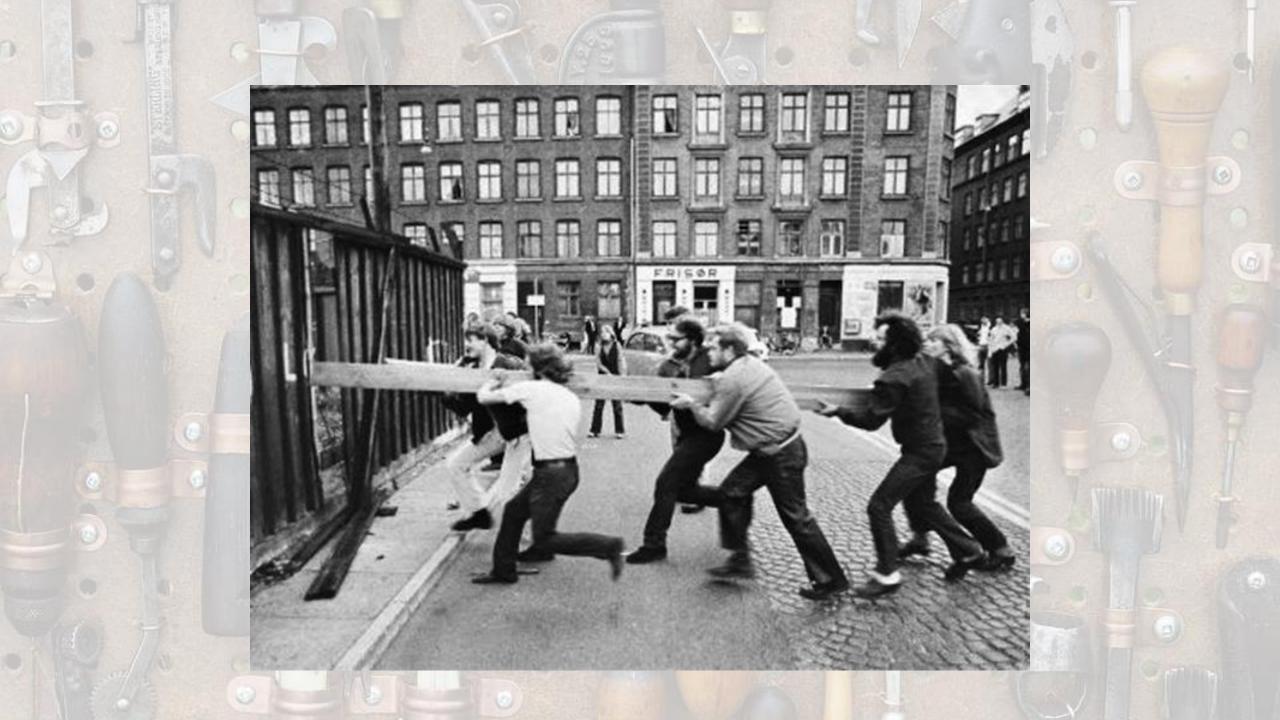

### Consensus democracy – 14 self-governing districts

 Dandelion, the Blue Caramel, Psyak = Psychological Action, the Lionhouse etc.

STALL TO DE

Disused military base, initially occupied in late 60s as a playground for local children