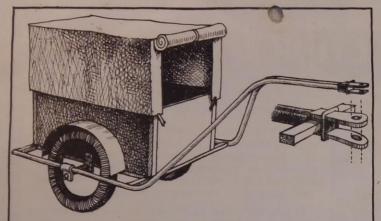

#### **CYKELANHÆNGEREN:**

PASSER TIL ALLE STORREL-SER YOKSENCYKLER.

ROR OG STÅLPROFILER OG MALET MED RUSTBESKYTTENDE CYKELANHÆNGEREN KAN MALING.

FAST KRYDSFINER BEHAND- MONTERET PA GALVANISERE LET MED PINOTEX.

HJULENE ER KRAFTIGE 20 × 2 TOMMER TRANSPORT-HJUL MED SVÆRE EGERE . SKÆRME AF ALUMINIUM.

#### DIMENSIONER:

KASSENS LANGDE : 90 CM - HOJDE : 35 CM VÆGT : 25 kg.

ANHENGEREN KOBLES TIL CYKLEN VIA ET FLEXIBELT STELLET ER LAVET AF STÅL- GUMMIBESLAG, DER MONTERES PA SADELPINDEN.

DESUDEN LEVERES MED KALE KASSEN ER LAVET AF VAND- CHE AF VANDTÆT SEJLDUG, DE STALBOJLER.

> PRIS, KOREKLAR: INCL. SKÆRME : 590,-EXTRA FOR KALECHE : 130, -

ANHENGEREN ER GODKENDT -1- BREDDE: 50 CM IFOLCE JUSTITSMINISTERIETS BEKENDTGØRELSE NR. 158 SPORVIDDE : 62 CM AF 26. APR. 1977. MAX. LAST 100 KG.