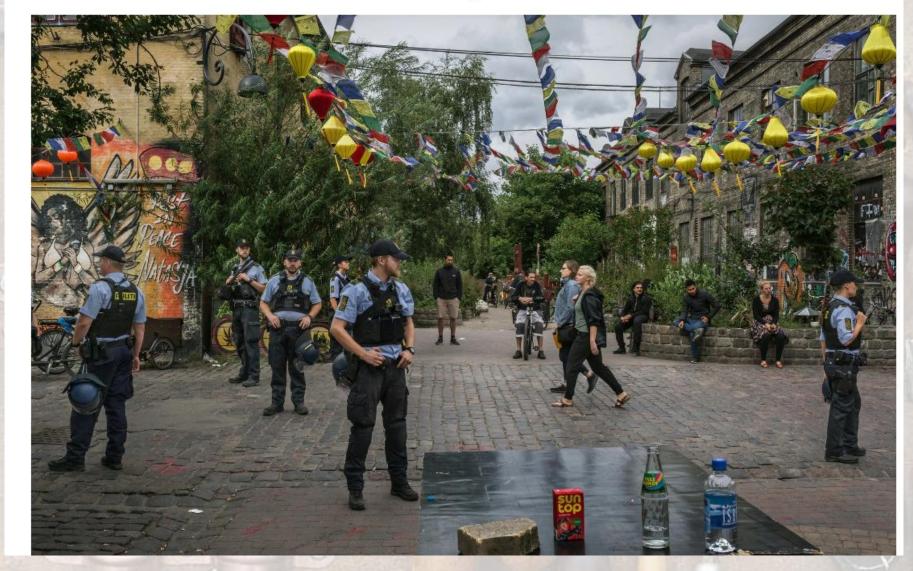

MUNI OF SOCIAL STUDIES

The New York Times

COPENHAGEN DISPATCH

In Anarchic Corner of Copenhagen, Police and Dealers Play Cat and Mouse

August 26<sup>th</sup>, 2018

85 acres

### ~1,000 inhabitants

### Consensus democracy – 14 self-governing districts

 Dandelion, the Blue Caramel, Psyak = Psychological Action, the Lionhouse etc.

STALL TO DE

Disused military base, initially occupied in late 60s as a playground for local children