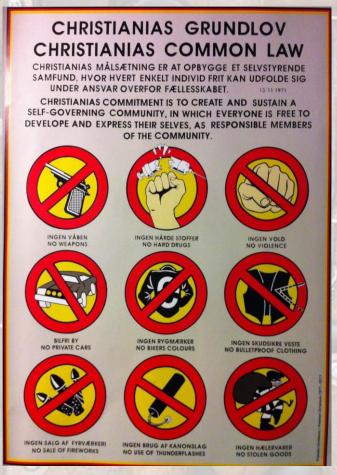

#### **Objective of Christiania (1971)**

To build up a self-ruled society, where every single individual can freely develop themselves under responsibility for the community. That this society shall rest economically in itself, and the common strife must still be to go out and show that psychological and physical pollution can be prevented.

### **Objective of Christiania (1971)**

To build up a self-ruled society, where every single individual can freely develop themselves under responsibility for the community. That this society <u>shall rest</u> <u>economically in itself</u>, and the common strife must still be to go out and show that <u>psychological and physical pollution can be prevented</u>.