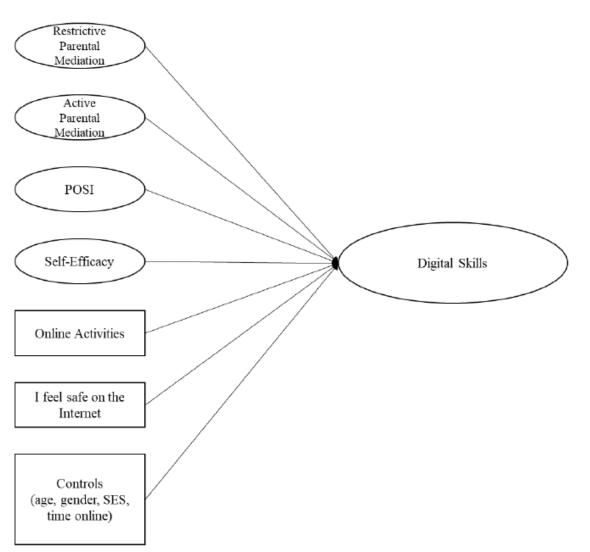

# The antecedents of digital skills

# The antecedents of digital skills

| Table 2.               | C                  | OMPARI      | SON OF I    | PREDICT     | ORS OF D    | IGITAL S           | KILLS AC           | CROSS CO    | UNTRIES     |
|------------------------|--------------------|-------------|-------------|-------------|-------------|--------------------|--------------------|-------------|-------------|
|                        | Constr.            | BE          | CZ          | EE          | FI          | FR                 | DE                 | IT          | LT          |
| Age                    | 246                | 043         | 060         | 047         | 037         | 049                | 051                | 037         | 041         |
| Female                 | 133                | 097         | 118         | 092         | 087         | 095                | 094                | 073         | 078         |
| Weekday online         | .295               | .082        | .109        | .076        | .070        | .091               | .066               | .064        | .064        |
| SES                    | .033 <sup>ns</sup> | $.016^{ns}$ | $.019^{ns}$ | $.015^{ns}$ | $.014^{ns}$ | .016 <sup>ns</sup> | .016 <sup>ns</sup> | $.012^{ns}$ | $.013^{ns}$ |
| Restrictive            | 318                | 384         | 438         | 551         | 424         | 365                | 480                | 463         | 491         |
| Active                 | .097               | .075        | .089        | .076        | .080        | .083               | .059               | .059        | .061        |
| POSI                   | .054               | .053        | .052        | .050        | .050        | .057               | .059               | .051        | .047        |
| Self-efficacy          | .308               | .296        | .272        | .240        | .300        | .283               | .251               | .202        | .166        |
| Online activities      | .053               | .214        | .218        | .181        | .220        | .263               | .210               | .162        | .170        |
| Feel safe <sup>a</sup> | .101               | .118        | .148        | .104        | .099        | .124               | .109               | .106        | .095        |
| $R^2$                  |                    | .313        | .522        | .667        | .413        | .446               | .592               | .410        | .427        |

| Table 2. continue      | d           | COMPARI     | SON OF I    | PREDICT | ORS OF D    | ICITAL S    | KILLS           | CROSS CO        | UNTRIES     |
|------------------------|-------------|-------------|-------------|---------|-------------|-------------|-----------------|-----------------|-------------|
| Table 2. continue      | MT          | NO          | PL          | PT      | RO          | RS          | SK              | ES              | CH          |
| Age                    | 040         | 059         | 040         | 045     | 036         | 054         | 032             | 043             | 038         |
| Female                 | 086         | 114         | 077         | 088     | 062         | 103         | 062             | 098             | 101         |
| Weekday online         | .084        | .082        | .076        | .092    | .067        | .096        | .046            | .097            | .081        |
| SES                    | $.015^{ns}$ | $.019^{ns}$ | $.013^{ns}$ | .016ns  | $.010^{ns}$ | $.017^{ns}$ | $.010^{\rm ns}$ | $.016^{\rm ns}$ | $.016^{ns}$ |
| Restrictive            | 356         | 411         | 470         | 348     | 456         | 465         | 488             | 348             | 356         |
| Active                 | .087        | .089        | .078        | .080    | .064        | .092        | .055            | .102            | .088        |
| POSI                   | .051        | .055        | .049        | .057    | .035        | .065        | .038            | .068            | .058        |
| Self-efficacy          | .290        | .300        | .242        | .282    | .212        | .291        | .161            | .267            | .256        |
| Online activities      | .200        | .210        | .161        | .204    | .183        | .180        | .144            | .203            | .199        |
| Feel safe <sup>a</sup> | .110        | .111        | .112        | .124    | .092        | .146        | .081            | .138            | .137        |
| $R^2$                  | .371        | .453        | .397        | .449    | .461        | .554        | .365            | .471            | .437        |