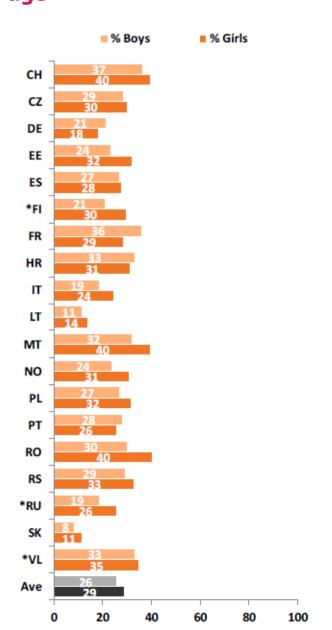

| 21                                                                                                                                              | 18                                                                      |
| Ave | 4                                                                             | 10                                                             | 11                                                                                        | 13                                                                                                                                              | 10                                                                      |



#### **Excessive internet use**

Factor present = children answered daily or weekly to the relevant item









# **Excessive internet use:** comparison 2010 x 2018







# Discussion: the developmental perspective

- Access and usage: children have internet in mobile phones –
   they can communicate even more with their friends
- Communication with friends and romantic partners (both offline and online) is in line with children's developmental needs
- Looking at sexual images and sexting as part of adolescents' sexual development
- Gaming and SNS: environments for social relationships
- We should teach children how to behave in a safe way both offline and online

#### **General conclusions**



- Online and offline worlds are interconnected and children use technology in line with their development
- Current technologies allow children to be more and more cocreators of the online world (use SN