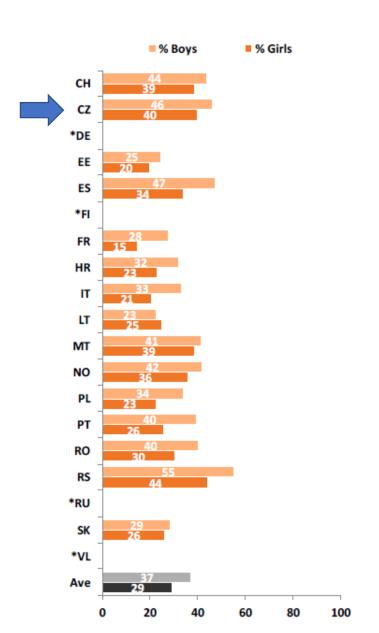

# Frequency of negative online experiences in the past year

 In the PAST YEAR, how often did this happen? [In the PAST YEAR, has anything EVER happened online that bothered or upset you in some way.]