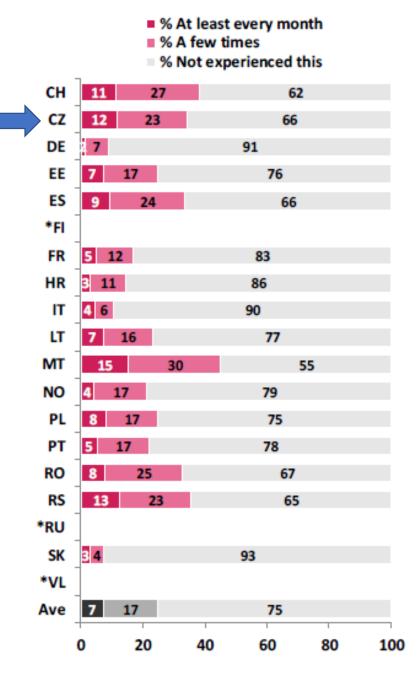

# Overall negative online experiences

- In the PAST YEAR, has anything EVER happened online that bothered or upset you in some way (e.g., made you feel upset, uncomfortable, scared or that you shouldn't have seen it)?
- Broad range of bothering experiences:
  - being exposed to online sexual content
  - aggressive content
  - other types of unwanted content
  - inappropriate contacts
  - online harassment and bullying
  - hacking
  - sharing personal information
  - damage to reputation
  - viruses, spam, pop-ups, and online advertisements
  - online by technical problems (internet not working or slow)

Percentage of children who answered yes.

# Frequency of negative online experiences in the past year

 In the PAST YEAR, how often did this happen? [In the PAST YEAR, has anything EVER happened online that bothered or upset you in some way.]