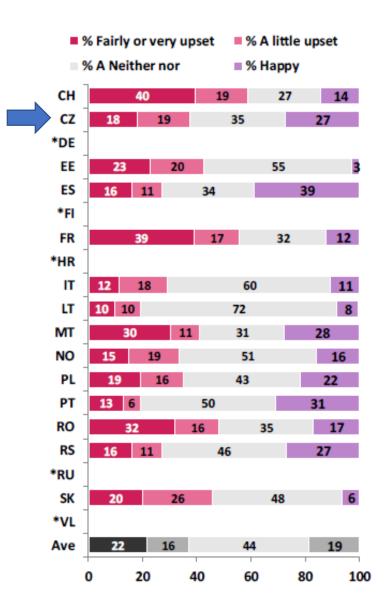

#### Reactions to seeing sexual images

 Thinking of the LAST TIME you have seen images of this kind, how did you feel about it?