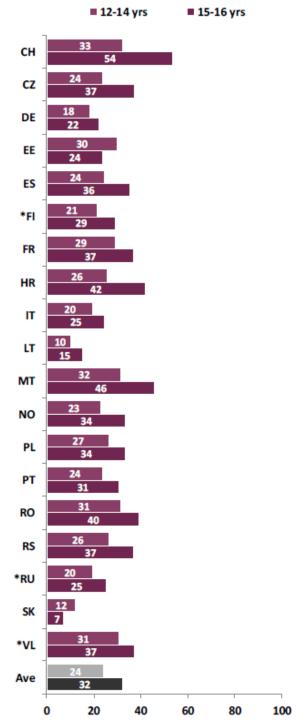

#### **Excessive internet use**

Factor present = children answered daily or weekly to the relevant item

# **Excessive internet use:** comparison 2010 x 2018