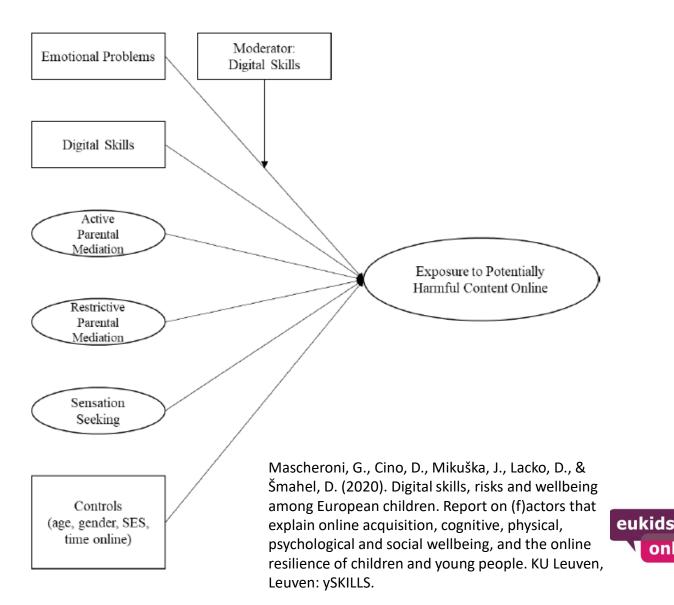

online.net

| Table 5.                       | PREDICTO  | RS OF EX        | POS RE  | TO POTE | ENTIALLY         | Y HARMF | UL CONT          | ENT ONI | INE     |
|--------------------------------|-----------|-----------------|---------|---------|------------------|---------|------------------|---------|---------|
|                                | Constr.   | BE              | CZ      | EE      | FI               | FR      | DE               | IT      | LT      |
| Active parental mediation      | 064***    | 044***          | 044***  | 044***  | <b>-</b> .049*** | 038***  | 044***           | 040***  | 053***  |
| Restrictive parental mediation | ı .091*** | .101***         | .103*** | .103*** | .129***          | .067*** | .118***          | .082*** | .120*** |
| Sensation-seeking              | .399***   | .441***         | .390*** | .378*** | .456***          | .424*** | .491***          | .402*** | .433*** |
| Digital skills                 | .149***   | .138***         | .143*** | .150*** | .151***          | .126*** | .191***          | .165*** | .177*** |
| Emotional problems             | .267***   | .284***         | .252*** | .220*** | .286***          | .213*** | .253***          | .203*** | .295*** |
| Emo x DS                       | .124***   | .098***         | .089*** | .081*** | .105***          | .085*** | .091***          | .086*** | .113*** |
| Age                            | X         | .201***         | .213*** | .175**  | .156***          | .028    | .566***          | .206*** | .217**  |
| Female                         | X         | .134**          | .183*** | .204*** | .220***          | .048    | .282***          | .106*   | .070    |
| Weekday online                 | X         | .010            | .190*** | .190*** | .051             | .110*   | 221 <sup>*</sup> | 019     | .003    |
| SES                            | X         | <b>-</b> .129** | 036     | .016    | 048              | 011     | 020              | .079    | 102     |
| $R^2$                          |           | .348            | .508    | .375    | .546             | .359    | .401             | .378    | .311    |

Note: Constr. = Constrained set of unstandardised coefficients. X = Control variables were not constrained to equality. Country-specific coefficients are all standardised. \*\*\*\* p < 0.001, \*\*p < 0.05.

# Discussion: What to do with harmful content?

- Children are exposed online to both, positive and negative content – it is important how they cope with the negative one
- The exposure to harmful content is associated with children's emotional problems, sensation seeking
- Effects of parental mediation are low. Making restrictions does not work!
- We should teach children about different kinds of content and teach them how to evaluate the quality of the content