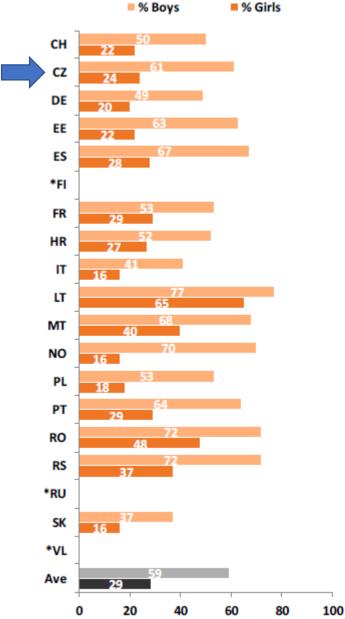

#### **Excessive internet use**

Factor present = children answered daily or weekly to the relevant item

# **Excessive internet use:** comparison 2010 x 2018