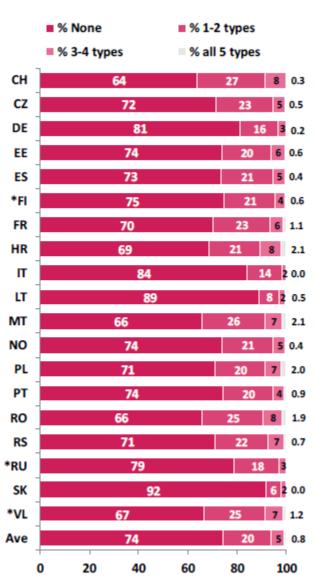

### **Excessive internet use**

|     | I have gone<br>without<br>eating or<br>sleeping<br>because of<br>the internet | I have felt<br>bothered when I<br>cannot be on<br>the internet | I have caught<br>myself using the<br>internet<br>although I'm<br>not really<br>interested | I have spent less time<br>than I should with<br>either family, friends or<br>doing schoolwork<br>because of the time I<br>spent on the internet | I have tried<br>unsuccessfully to<br>spend less time on<br>the internet |
|-----|-------------------------------------------------------------------------------|----------------------------------------------------------------|-------------------------------------------------------------------------------------------|-------------------------------------------------------------------------------------------------------------------------------------------------|-------------------------------------------------------------------------|
| CH  | 4                                                                             | 13                                                             | 14                                                                                        | 17                                                                                                                                              | 14                                                                      |
| CZ  | 4                                                                             | 8                                                              | 14                                                                                        | 9                                                                                                                                               | 13                                                                      |
| DE  | 1                                                                             | 10                                                             | 8                                                                                         | 7                                                                                                                                               | 7                                                                       |
| EE  | 4                                                                             | 5                                                              | 15                                                                                        | 11                                                                                                                                              | 14                                                                      |
| ES  | 2                                                                             | 9                                                              | 11                                                                                        | 13                                                                                                                                              | 10                                                                      |
| *FI | 4                                                                             | 6                                                              | 11                                                                                        | 15                                                                                                                                              | 10                                                                      |
| FR  | 5                                                                             | 16                                                             | 8                                                                                         | 19                                                                                                                                              | 7                                                                       |
| HR  | 5                                                                             | 19                                                             | 15                                                                                        | 17                                                                                                                                              | 13                                                                      |
| IT  | 0                                                                             | 5                                                              | 5                                                                                         | 9                                                                                                                                               | 5                                                                       |
| LT  | 2                                                                             | 3                                                              | 5                                                                                         | 7                                                                                                                                               | 4                                                                       |
| MT  | 6                                                                             | 12                                                             | 13                                                                                        | 19                                                                                                                                              | 20                                                                      |
| NO  | 4                                                                             | 8                                                              | 12                                                                                        | 16                                                                                                                                              | 9                                                                       |
| PL  | 6                                                                             | 17                                                             | 16                                                                                        | 12                                                                                                                                              | 10                                                                      |
| PT  | 3                                                                             | 11                                                             | 15                                                                                        | 10                                                                                                                                              | 8                                                                       |
| RO  | 11                                                                            | 13                                                             | 11                                                                                        | 14                                                                                                                                              | 15                                                                      |
| RS  | 4                                                                             | 10                                                             | 11                                                                                        | 18                                                                                                                                              | 12                                                                      |
| *RU | 1                                                                             | 6                                                              | 12                                                                                        | 6                                                                                                                                               | 9                                                                       |
| SK  | 1                                                                             | 3                                                              | 5                                                                                         | 4                                                                                                                                               | 5                                                                       |
| *VL | 5                                                                             | 11                                                             | 15                                                                                        | 21                                                                                                                                              | 18                                                                      |
| Ave | 4                                                                             | 10                                                             | 11                                                                                        | 13                                                                                                                                              | 10                                                                      |

#### **Excessive internet use**

Factor present = children answered daily or weekly to the relevant item