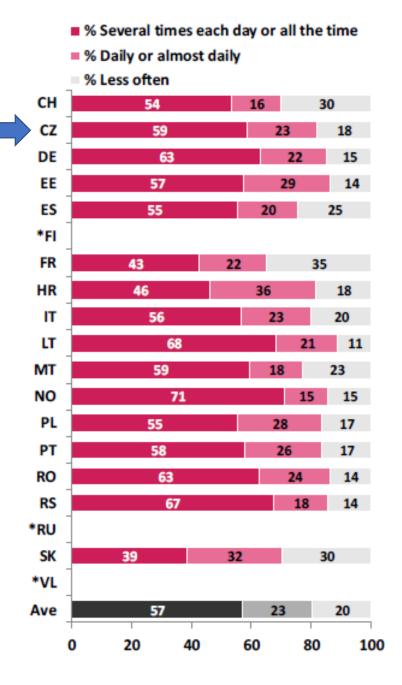

# Frequency of smartphone access

- How often do you go online or use the internet using the following devices? A mobile phone or smartphone.
- In most countries, girls are more likely to access the internet from their smartphones several times a day than boys (6-12%)— the higher difference between boys and girls being in Malta (11%) and Norway (12%)