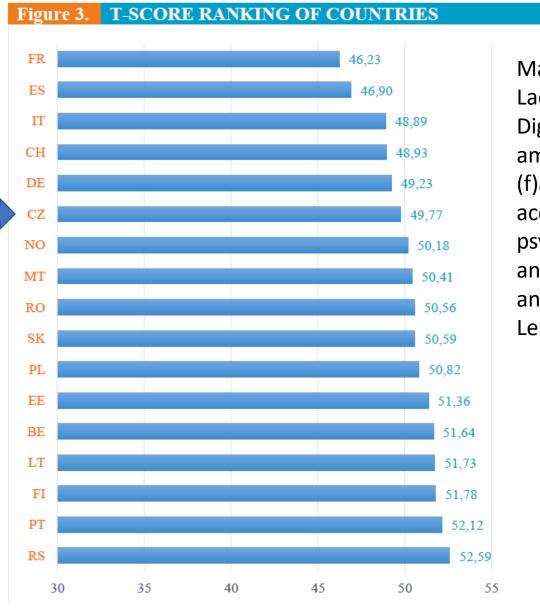

# Digital skills (12 – 16 years)

Mascheroni, G., Cino, D., Mikuška, J., Lacko, D., & Šmahel, D. (2020). Digital skills, risks and wellbeing among European children. Report on (f)actors that explain online acquisition, cognitive, physical, psychological and social wellbeing, and the online resilience of children and young people. KU Leuven, Leuven: ySKILLS.

# Digital skills (12 – 16 years)

| Tab | ole 1. |     | S   | TAT | ISTI | CAL | LY S | IGN | IFIC | ANT | COU | INTR | RY D | HHE | REN | CES |    |    |
|-----|--------|-----|-----|-----|------|-----|------|-----|------|-----|-----|------|------|-----|-----|-----|----|----|
|     | T      | FR  | ES  | IT  | CH   | DE  | CZ   | NO  | MT   | RO  | SK  | PL   | EE   | BE  | LT  | FI  | PT | RS |
| RS  | 52.59  | .64 | .57 | .37 | .37  | .34 | .28  | .24 | .22  | .20 | .20 | .18  |      |     |     |     |    |    |
| PT  | 52.12  | .59 | .52 | .32 | .32  | .29 | .24  | .19 | .17  | .16 | .15 | .13  |      |     |     |     |    |    |
| FI  | 51.78  | .55 | .49 | .29 | .28  | .25 | .20  | .16 | .14  |     |     |      |      |     |     |     |    |    |
| LT  | 51.73  | .55 | .48 | .28 | .28  | .25 | .20  | .16 |      |     |     |      |      |     |     |     |    |    |
| BE  | 51.64  | .54 | .47 | .28 | .27  | .24 | .19  | .15 |      |     |     |      |      |     |     |     |    |    |
| EE  | 51.36  | .51 | .45 | .25 | .24  | .21 | .16  |     |      |     |     |      |      |     |     |     |    |    |
| PL  | 50.82  | .46 | .39 | .19 | .19  | .16 |      |     |      |     |     |      |      |     |     |     | •  | •  |
| SK  | 50.59  | .44 | .37 | .17 |      |     |      |     |      |     |     |      |      |     |     |     | •  | •  |
| RO  | 50.56  | .43 | .37 |     |      |     |      |     |      |     |     |      |      |     |     |     | •  | •  |
| MT  | 50.41  | .42 | .35 |     |      |     |      |     |      |     |     |      |      |     |     | •   | •  | •  |
| NO  | 50.18  | .39 | .33 |     |      |     |      |     |      |     |     |      |      | •   | •   | •   | •  | •  |
| CZ  | 49.77  | .35 | .29 |     |      |     |      |     |      |     |     |      | •    | •   | •   | •   | •  | •  |
| DE  | 49.23  | .30 | .23 |     |      |     |      |     |      |     |     | •    | •    | •   | •   | •   | •  | •  |
| CH  | 48.93  | .27 | .20 |     |      |     |      |     |      |     |     | •    | •    | •   | •   | •   | •  | •  |
| IT  | 48.89  | .27 | .20 |     |      |     |      |     |      |     | •   | •    | •    | •   | •   | •   | •  | •  |
| ES  | 46.90  |     |     | •   | •    | •   | •    | •   | •    | •   | •   | •    | •    | •   | •   | •   | •  | •  |
| FR  | 46.23  |     |     | •   | •    | •   | •    | •   | •    | •   | •   | •    | •    | •   | •   | •   | •  | •  |

Note: Country level means estimated using alignment method and converted into T-scores;

• indicates a statistically significant difference in digital skills at a p<0.05 level. Values above the diagonal represent Cohen's ds of the differences between countries.