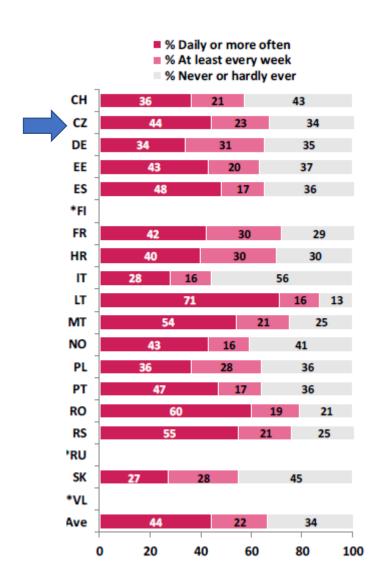

| -                                                    | -                            |  |  |  |
| Ave | 65                        | 65                             | 61                                    | 54                                        | 44                        | 31                                     | 20                                                   | 19                           |  |  |  |
|     |                           |                                |                                       |                                           |                           |                                        |                                                      |                              |  |  |  |



Frequency of playing online

games, by country





# Digital skills (12 – 16 years)



Mascheroni, G., Cino, D., Mikuška, J., Lacko, D., & Šmahel, D. (2020). Digital skills, risks and wellbeing among European children. Report on (f)actors that explain online acquisition, cognitive, physical, psychological and social wellbeing, and the online resilience of children and young people. KU Leuven, Leuven: ySKILLS.

60



# Digital skills (12 – 16 years)

| Tab | ole 1. |     | S   | TAT | ISTI | CAL | LY S | IGN | IFIC | ANT | COU | INTR | RY D | HHE | REN | CES |    |    |
|-----|--------|-----|-----|-----|------|-----|------|-----|------|-----|-----|------|------|-----|-----|-----|----|----|
|     | T      | FR  | ES  | IT  | CH   | DE  | CZ   | NO  | MT   | RO  | SK  | PL   | EE   | BE  | LT  | FI  | PT | RS |
| RS  | 52.59  | .64 | .57