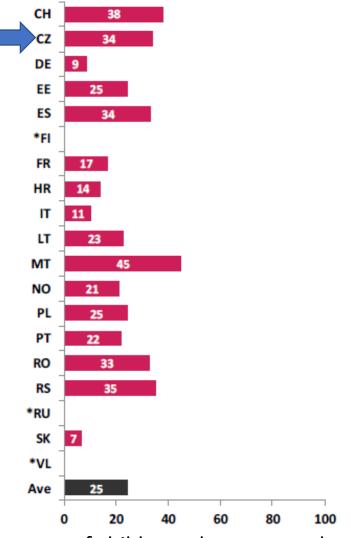

### **Sexting**

In the PAST YEAR, how often, if ever, have you SENT or POSTED any sexual MESSAGES (words, pictures or videos) in the following ways?

- In the PAST YEAR, have you seen online content or online discussions where people talk about or show any of these things?
  - Ways of physically harming or hurting themselves
  - Ways of committing suicide
  - Ways to be very thin
  - Hate messages that attack certain groups or individuals
  - Their experiences of taking drugs
  - Gory or violent images

|   |     | Ways of<br>physically<br>harming or<br>hurting<br>themselves | Ways of<br>committing<br>suicide | Ways to be very<br>thin | Hate messages<br>that attack<br>certain groups<br>or individuals | Their<br>experiences of<br>taking drugs | Gory or violent<br>images |
|---|-----|--------------------------------------------------------------|----------------------------------|-------------------------|------------------------------------------------------------------|-----------------------------------------|---------------------------|
|   | СН  | 9                                                            | 5                                | 8                       | 13                                                               | 14                                      | 10                        |
| > | CZ  | 18                                                           | 10                               | 17                      | 25                                                               | 15                                      | 17                        |
|   | DE  | 2                                                            | 2                                | 3                       | 4                                                                | 3                                       | 6                         |
|   | EE  | 7                                                            | 5                                | 10                      | 14                                                               | 7                                       | 5                         |
|   | ES  | 8                                                            | 7                                | 6                       | 17                                                               | 13                                      | 14                        |
|   | *FI | 18                                                           | 8                                | 10                      | 17                                                               | 10                                      | 11                        |
|   | FR  | 7                                                            | 4                                | 9                       | 8                                                                | 6                                       | 7                         |
|   | HR  | 9                                                            | 6                                | 9                       | 11                                                               | 7                                       | 11                        |
|   | IT  | 4                                                            | 4                                | 6                       | 10                                                               | 7                                       | 12                        |
|   | *LT | _                                                            | -                                | -                       | _                                                                | -                                       | -                         |
|   | MT  | 10                                                           | 12                               | 12                      | 18                                                               | 12                                      | 15                        |
|   | NO  | 8                                                            | 5                                | 12                      | 16                                                               | 8                                       | 9                         |
|   | PL  | 19                                                           | 19                               | 32                      | 48                                                               | 21                                      | 28                        |
|   | PT  | 10                                                           | 9                                | 12                      | 17                                                               | 13                                      | 15                        |
|   | RO  | 8                                                            | 12                               | 12                      | 18                                                               | 13                                      | 18                        |
|   | RS  | 18                                                           | 11                               | 17                      | 24                                                               | 16                                      | 23                        |
|   | *RU | 16                                                           | 8                                | 25                      | 24                                                               | 11                                      | 17                        |
|   | SK  | 2                                                            | 2                                | 5                       | 8                                                                | 4                                       | 6                         |
|   | *VL | 11                                                           | 8                                | 9                       | 20                                                               | 16                                      | 16                        |
|   | Ave | 10                                                           | 8                                | 12                      | 17                                                               | 11                                      | 13                        |