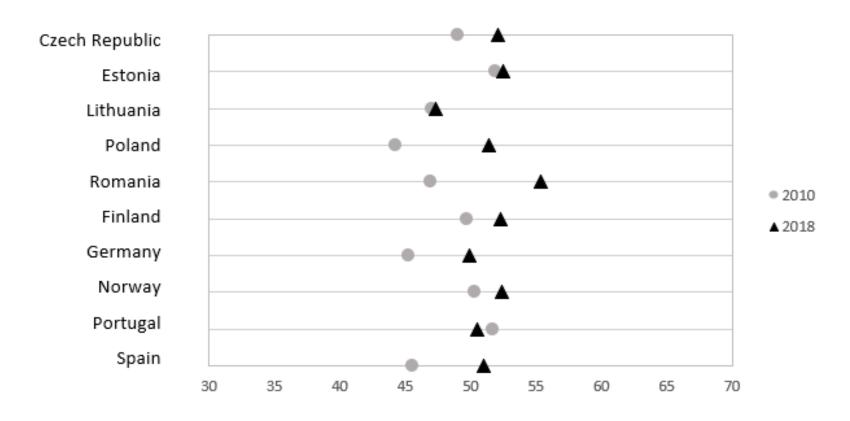

| 18                                                                      |
| Ave | 4                                                                             | 10                                                             | 11                                                                                        | 13                                                                                                                                              | 10                                                                      |



#### **Excessive internet use**

Factor present = children answered daily or weekly to the relevant item









# **Excessive internet use:** comparison 2010 x 2018







# Discussion: the developmental perspective

- Access and usage: children have internet in mobile phones –
   they can communicate even more with their friends
- Communication with friends and romantic partners (both offline and online) is in line with children's developmental needs
- Looking at sexual images and sexting as part of adolescents' sexual development
- Gaming and SNS: environments for social relationships
- We should teach children how to behave in a safe way both offline and online

#### **General conclusions**



- Online and offline worlds are interconnected and children use technology in line with their development
- Current technologies allow children to be more and more cocreators of the online world (use SNS, create videos etc.)
- Many online activities can be benef