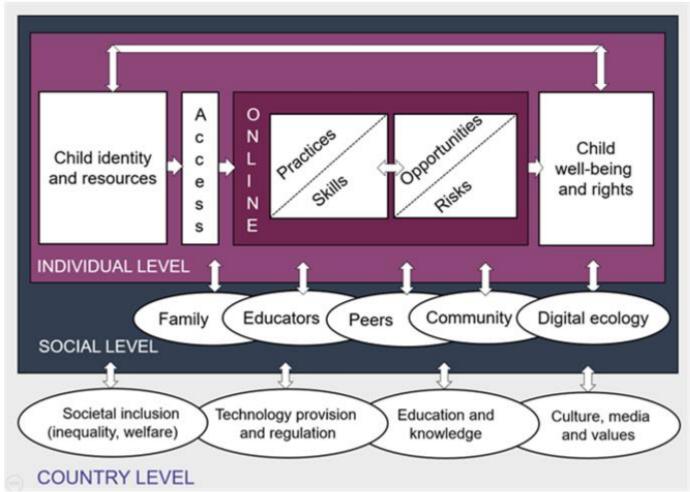

, but they do not mention the positives and the natural developmental needs of children



#### **About EU Kids Online survey**

- Data from EU Kids Online surveys:
  - data collected in 25 countries in 2010
  - data collected in 19 countries from 9/2017- 8/2019
- Representative samples of 1000+ children
- Data collected by random walk in households or in preselected schools (quota sampling of schools) + Online panel (France)
- Children 9 to 17 years (here mostly 9 16 years or 12 16)
- EU Kids Online report:

Smahel, D., Machackova, H., Mascheroni, G., Dedkova, L., Staksrud, E., Ólafsson, K., Livingstone, S., and Hasebrink, U. (2020). EU Kids Online 2020: Survey results from 19 countries. EU Kids Online. https://doi.org/10.21953/lse.47fdeqj01ofo

#### **EU Kids Online theoretical model**





#### **Internet access**

- How often do you go online or use the internet using the following devices?
- In 2010, the number of children going online from their mobile phones ranged from 31% in Norway to only 2% of children in Romania.
- In 8 years, the percentage of children using a smartphone to access the internet in all comparable countries has increased substantially, rising from 31% to 85% in Norway and from 2% to 84% in Romania.



|     | Smartphone<br>or mobile<br>phone | Desktop<br>computer,<br>laptop or<br>notebook | Tablet |
|-----|----------------------------------|-----------------------------------------------|--------|
| СН  | 70                               | 26                                            | 20     |
| CZ  | 82                               | 43