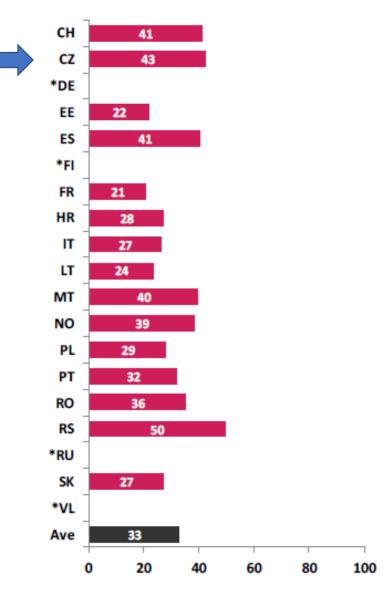

# Overall negative online experiences

- In the PAST YEAR, has anything EVER happened online that bothered or upset you in some way (e.g., made you feel upset, uncomfortable, scared or that you shouldn't have seen it)?
- Broad range of bothering experiences:
  - being exposed to online sexual content
  - aggressive content
  - other types of unwanted content
  - inappropriate contacts
  - online harassment and bullying
  - hacking
  - sharing personal information
  - damage to reputation
  - viruses, spam, pop-ups, and online advertisements
  - online by technical problems (internet not working or slow)

Percentage of children who answered yes.