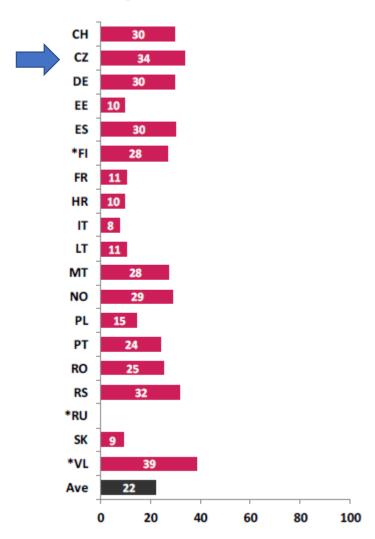

### **Sexting**

In the PAST YEAR, how often, if ever, have you SENT or POSTED any sexual MESSAGES (words, pictures or videos) in the following ways?

- In the PAST YEAR, have you seen online content or online discussions where people talk about or show any of these things?
  - Ways of physically harming or hurting themselves
  - Ways of committing suicide
  - Ways to be very thin
  - Hate messages that attack certain groups or individuals
  - Their experiences of taking drugs
  - Gory or violent images

|   |     | Ways of<br>physically<br>harming or<br>hurting<br>themselves | Ways of<br>committing<br>suicide | Ways to be very<br>thin | Hate messages<br>that attack<br>certain groups<br>or individuals | Their<br>experiences of<br>taking drugs | Gory or violent<br>images |
|---|-----|--------------------------------------------------------------|----------------------------------|-------------------------|------------------------------------------------------------------|-----------------------------------------|---------------------------|
|   | СН  | 9                                                            | 5                                | 8                       | 13                                                               | 14                                      | 10                        |
| > | CZ  | 18                                                           | 10                               | 17                      | 25                                                               | 15                                      | 17                        |
|   | DE  | 2                                                            | 2                                | 3                       | 4                                                                | 3                                       | 6                         |
|   | EE  | 7                                                            | 5                                | 10                      | 14                                                               | 7                                       | 5                         |
|   | ES  | 8                                                            | 7                                | 6                       | 17                                                               | 13                                      | 14                        |
|   | *FI | 18                                                           | 8                                | 10                      | 17                                                               | 10                                      | 11                        |
|   | FR  | 7                                                            | 4                                | 9                       | 8                                                                | 6                                       | 7                         |
|   | HR  | 9                                                            | 6                                | 9                       | 11                                                               | 7                                       | 11                        |
|   | IT  | 4                                                            | 4                                | 6                       | 10                                                               | 7                                       | 12                        |
|   | *LT | _                                                            | -                                | -                       | _                                                                | -                                       | -                         |
|   | MT  | 10                                                           | 12                               | 12                      | 18                                                               | 12                                      | 15                        |
|   | NO  | 8                                                            | 5                                | 12                      | 16                                                               | 8                                       | 9                         |
|   | PL  | 19                                                           | 19                               | 32                      | 48                                                               | 21                                      | 28                        |
|   | PT  | 10                                                           | 9                                | 12                      | 17                                                               | 13                                      | 15                        |
|   | RO  | 8                                                            | 12                               | 12                      | 18                                                               | 13                                      | 18                        |
|   | RS  | 18                                                           | 11                               | 17                      | 24                                                               | 16                                      | 23                        |
|   | *RU | 16                                                           | 8                                | 25                      | 24                                                               | 11                                      | 17                        |
|   | SK  | 2                                                            | 2                                | 5                       | 8                                                                | 4                                       | 6                         |
|   | *VL | 11                                                           | 8                                | 9                       | 20                                                               | 16                                      | 16                        |
|   | Ave | 10                                                           | 8                                | 12                      | 17                                                               | 11                                      | 13                        |