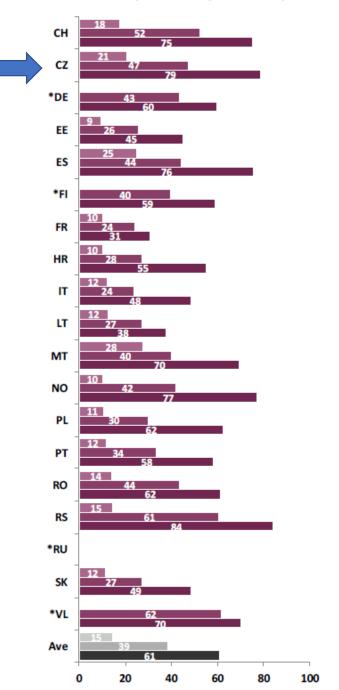

# Seeing sexual images (9 – 16)

• In the PAST YEAR, you have seen lots of different images — pictures, photos, videos. Sometimes, these images might be obviously sexual, e.g., they may show people naked or people having sex. You might never have seen anything like this, or you may have seen something like this on a mobile phone, in a magazine, on the TV, on a DVD or on the internet. The next few questions ask you about things like this.

# Seeing sexual images