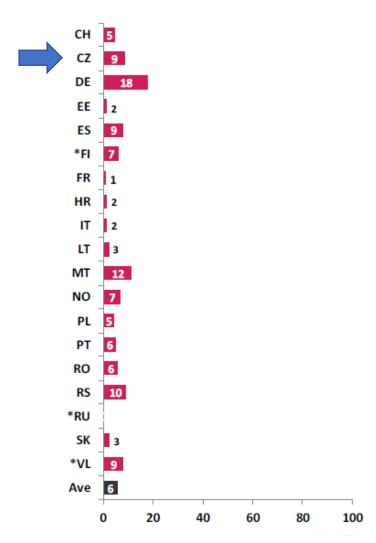

### **Sexting**

In the PAST YEAR, how often, if ever, have you SENT or POSTED any sexual MESSAGES (words, pictures or videos) in the following ways?

- In the PAST YEAR, have you seen online content or online discussions where people talk about or show any of these things?
  - Ways of physically harming or hurting themselves
  - Ways of committing suicide
  - Ways to be very thin
  - Hate messages that attack certain groups or individuals
  - Their experiences of taking drugs
  - Gory or violent images

|   |     | Ways of<br>physically<br>harming or<br>hurting<br>themselves | Ways of<br>committing<br>suicide | Ways to be very<br>thin | Hate messages<br>that attack<br>certain groups<br>or individuals | Their<br>experiences of<br>taking drugs | Gory or violent<br>images |
|---|-----|--------------------------------------------------------------|----------------------------------|-------------------------|------------------------------------------------------------------|-----------------------------------------|---------------------------|
|   | СН  | 9                                                            | 5                                | 8                       | 13                                                               | 14                                      | 10                        |
| > | CZ  | 18                                                           | 10                               | 17                      | 25                                                               | 15                                      | 17                        |
|   | DE  | 2                                                            | 2                                | 3                       | 4                                                                | 3                                       | 6                         |
|   | EE  | 7                                                            | 5                                | 10                      | 14                                                               | 7                                       | 5                         |
|   | ES  | 8                                                            | 7                                | 6                       | 17                                                               | 13                                      | 14                        |
|   | *FI | 18                                                           | 8                                | 10                      | 17                                                               | 10                                      | 11                        |
|   | FR  | 7                                                            | 4                                | 9                       | 8                                                                | 6                                       | 7                         |
|   | HR  | 9                                                            | 6                                | 9                       | 11                                                               | 7                                       | 11                        |
|   | IT  | 4                                                            | 4                                | 6                       | 10                                                               | 7                                       | 12                        |
|   | *LT | _                                                            | -                                | -                       | _                                                                | -                                       | -                         |
|   | MT  | 10                                                           | 12                               | 12                      | 18                                                               | 12                                      | 15                        |
|   | NO  | 8                                                            | 5                                | 12                      | 16                                                               | 8                                       | 9                         |
|   | PL  | 19                                                           | 19                               | 32                      | 48                                                               | 21                                      | 28                        |
|   | PT  | 10                                                           | 9                                | 12                      | 17                                                               | 13                                      | 15                        |
|   | RO  | 8                                                            | 12                               | 12                      | 18                                                               | 13                                      | 18                        |
|   | RS  | 18                                                           | 11                               | 17                      | 24                                                               | 16                                      | 23                        |
|   | *RU | 16                                                           | 8                                | 25                      | 24                                                               | 11                                      | 17                        |
|   | SK  | 2                                                            | 2                                | 5                       | 8                                                                | 4                                       | 6                         |
|   | *VL | 11                                                           | 8                                | 9                       | 20                                                               | 16                                      | 16                        |
|   | Ave | 10                                                           | 8                                | 12                      | 17                                                               | 11                                      | 13                        |