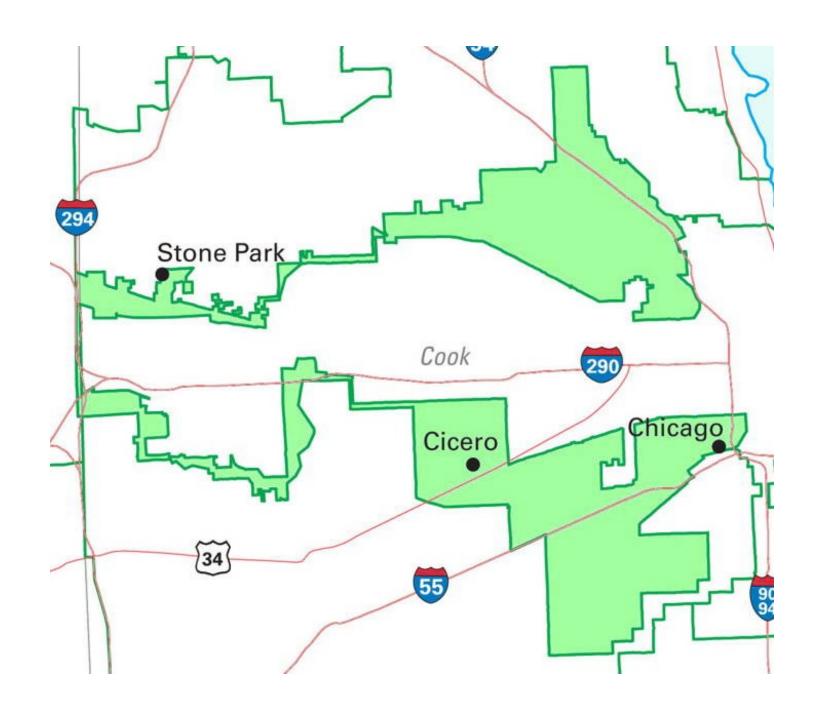

## Gerrymandering

Tactical approach in drawing district borders

#### Goals:

- Strategic division of the electorate into closed districts
- To tie the electorate of rivals into excessively large concentrations
- Exhaust the opponent's potential by fewer unnecessarily high victories

Absurd territorial units can arise as a consequence