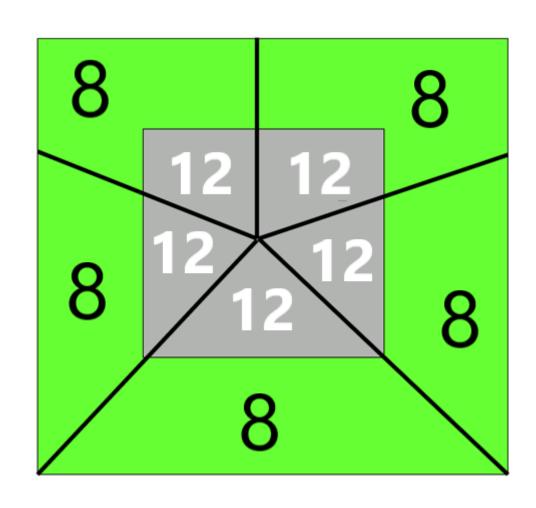

## Election to assembly (5 seats)

- Description of the region:
  - Consists of a town (60 people) and the countryside (40 people)
  - Town inhabitants support political party A
  - People outside the town support political party B

- FPTP system with 5 single-member districts
  - Each district includes 20 voters 12 from the town and 8 from the countryside

As a result in each district party A wins with 12 votes over party B

## Results

| District | Party A | Party B | Winner |
|----------|---------|---------|--------|
| 1        | 12      | 8       | Α      |
| 2        | 12      | 8       | Α      |
| 3        | 12      | 8       | Α      |
| 4        | 12      | 8       | А      |
| 5        | 12      | 8       | А      |

| Party | Votes | Seats | Win |
|-------|-------|-------|-----|
| Α     | 60    | 5     |     |
| В     | 40    | 0     |     |

What if we redraw the borders?