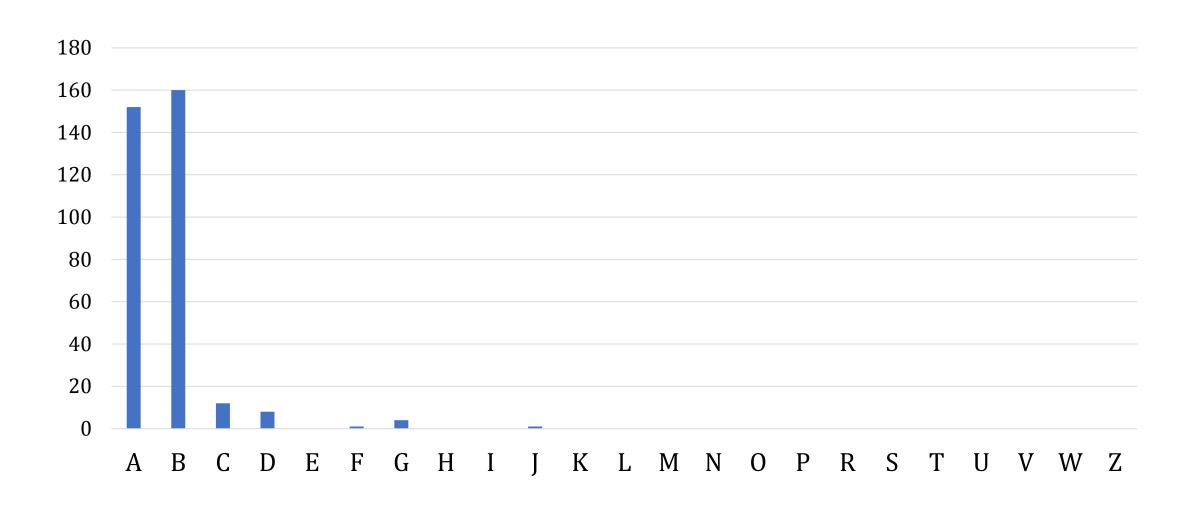

# ABCDEFG HIJKLMN OPQR5TU VWXY

## Alphabet

A seemingly neutral ranking of letters in daily use

• Names of people, towns, streets, companies,...candidates

Ballot order effect → alphabetical ranking is not neutral

A threat to equal chances of candidates?

## Why is Alphabet a Problem?

- Ranking of candidates based on a random criteria
  - Why not height, hair colour, age, favourite movie?
- Alphabet has nothing to do with quality of candidates
  - Is Jane a better candidate than Sophie?
  - Is Maurice a worse candidate than Ben?
- Unequal chances of candidates to be at the top/bottom of lists
  - If your name starts with 'M', what are the odds you will be number 1 on the list?