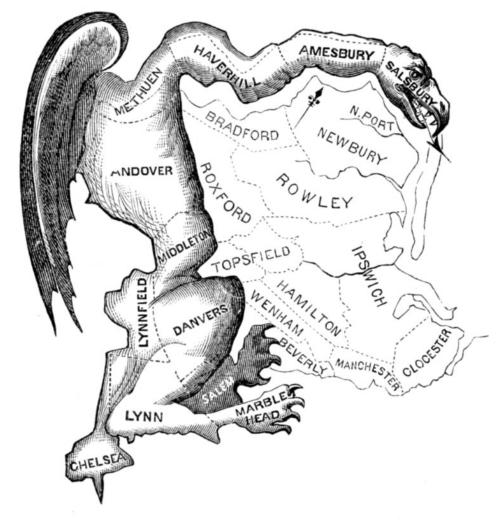

## Gerrymandering

Tactical approach in drawing district borders

#### Goals:

- Strategic division of the electorate into closed districts
- To tie the electorate of rivals into excessively large concentrations
- Exhaust the opponent's potential by fewer unnecessarily high victories

Absurd territorial units can arise as a consequence

## The Origin

- Elbridge Gerry (1744-1814):
  - Governor of Massachusetts
  - How to pronounce? (https://www.youtube.com/watch?v=Rp0Qz19nlG4)