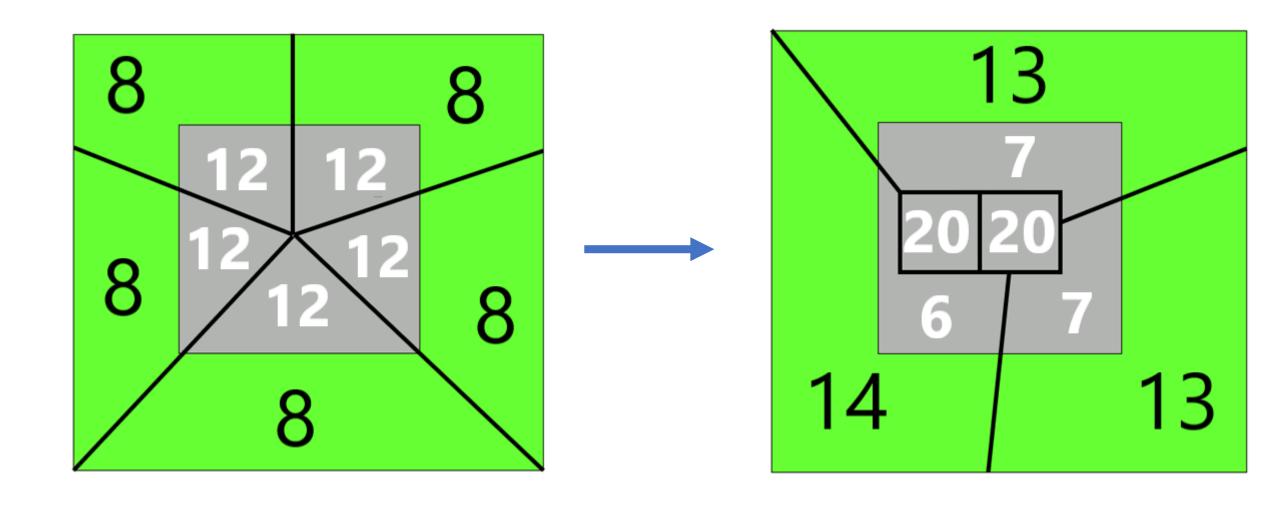

| Party | Votes | Seats | Win |
|-------|-------|-------|-----|
| Α     | 60    | 5     |     |
| В     | 40    | 0     |     |

What if we redraw the borders?

## Before

| District | Party A | Party B | Winner |
|----------|---------|---------|--------|
| 1        | 12      | 8       | А      |
| 2        | 12      | 8       | Α      |
| 3        | 12      | 8       | Α      |
| 4        | 12      | 8       | Α      |
| 5        | 12      | 8       | Α      |

| Party | Votes | Seats | Win |
|-------|-------|-------|-----|
| Α     | 60    | 5     |     |
| В     | 40    | 0     |     |

## After

| District | Party A | Party B | Winner |
|----------|---------|---------|--------|
| 1        | 20      | 0       | Α      |
| 2        | 20      | 0       | Α      |
| 3        | 7       | 13      | В      |
| 4        | 7       | 13      | В      |
| 5        | 6       | 14      | В      |

| Party | Votes | Seats | Win |
|-------|-------|-------|-----|
| Α     | 60    | 2     |     |
| В     | 40    | 3     |     |