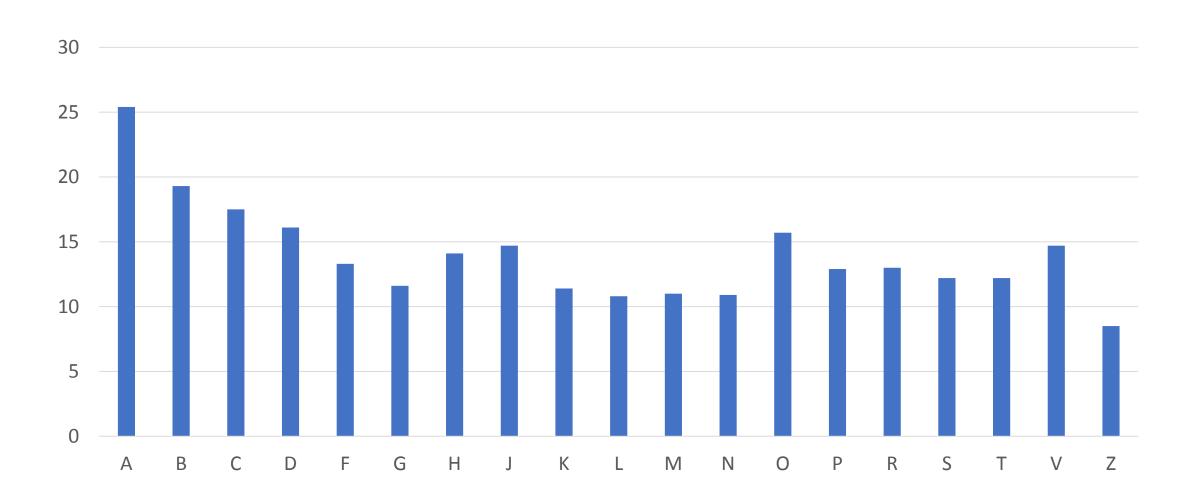

es

# ABCDEFG HIJKLMN OPQR5TU VWXY

## Alphabet

A seemingly neutral ranking of letters in daily use

• Names of people, towns, streets, companies,...candidates

Ballot order effect → alphabetical ranking is not neutral

A threat to equal chances of candidates?

## Why is Alphabet a Problem?

- Ranking of candidates based on a random criteria
  - Why not height, hair colour, age, favourite movie?
- Alphabet has nothing to do with quality of candidates
  - Is Jane a better candidate than Sophie?
  - Is Maurice a worse candidate than Ben?
- Unequal chances of candidates to be at the top/bottom of lists
  - If your name starts with 'M', what are the odds you will be number 1 on the list?

## **Elections in Finland**





## Regional Elections in Slovakia



## Regional Elections in Slovakia



## Experiment (Jusko, Spáč, Voda 2019)



|                         | Voters with list A-B | Voters with list B-A | All voters |
|-------------------------|----------------------|----------------------|------------|
| First position on list  | 60                   | 40                   | 100        |
| Second position on list | 40                   | 60                   | 100        |
| Total                   | 100                  | 100                  | 200        |

Results: candidate A (120 votes), candidate B (80 votes)

## Experiment (Jusko, Spáč, Voda 2019)



|                         | Voters with list A-B | Voters with list B-A | All voters |
|-------------------------|----------------------|----------------------|------------|
| First position on list  | 65