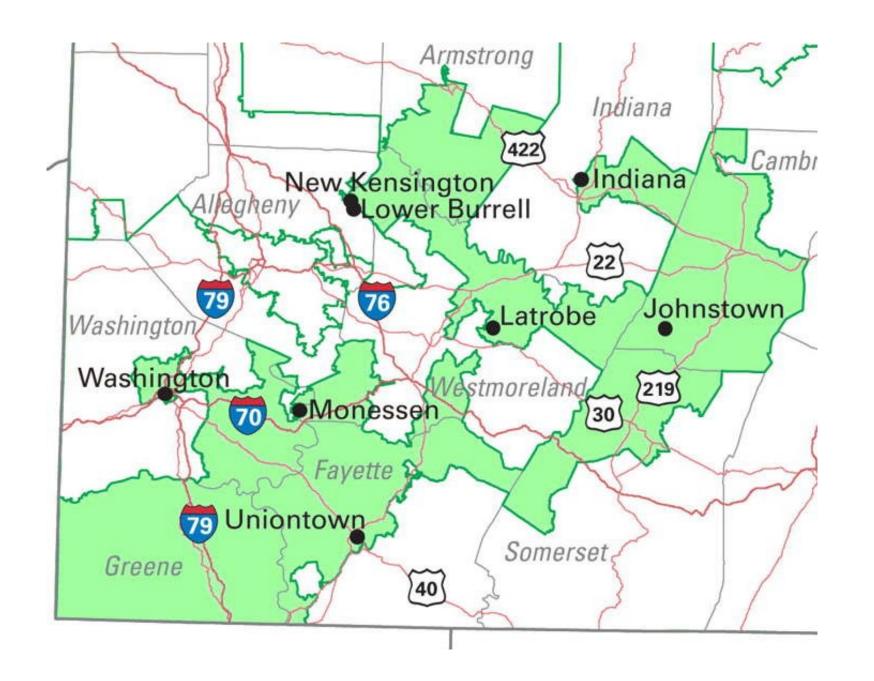

## Gerrymandering

Tactical approach in drawing district borders

#### Goals:

- Strategic division of the electorate into closed districts
- To tie the electorate of rivals into excessively large concentrations
- Exhaust the opponent's potential by fewer unnecessarily high victories

Absurd territorial units can arise as a consequence

## Gerrymandering Today

Availability of data

Computers / Al

Attempts to eliminate gerrymandering