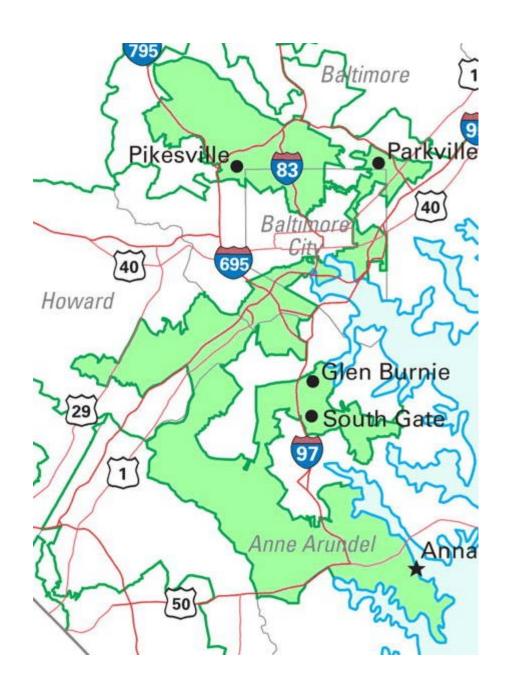

## Gerrymandering

Tactical approach in drawing district borders

#### Goals:

- Strategic division of the electorate into closed districts
- To tie the electorate of rivals into excessively large concentrations
- Exhaust the opponent's potential by fewer unnecessarily high victories

Absurd territorial units can arise as a consequence