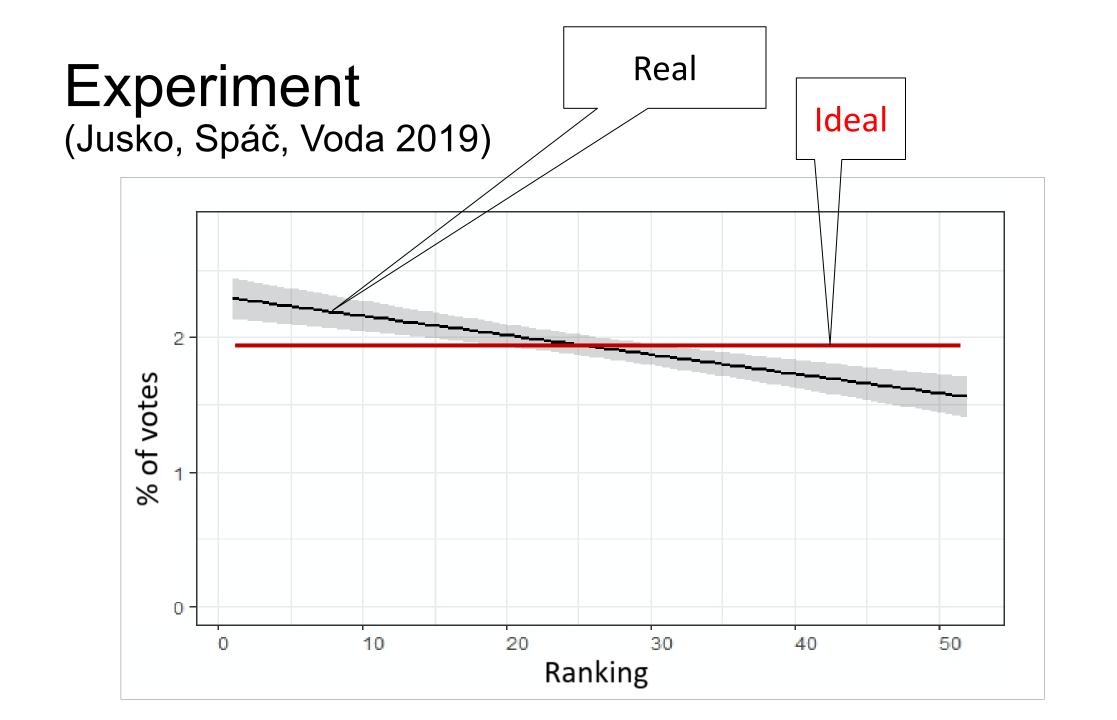

## Experiment (Jusko, Spáč, Voda 2019)

|                         | Voters with list A-B | Voters with list B-A | All voters |
|-------------------------|----------------------|----------------------|------------|
| First position on list  | 60                   | 40                   | 100        |
| Second position on list | 40                   | 60                   | 100        |
| Total                   | 100                  | 100                  | 200        |

Results: candidate A (120 votes), candidate B (80 votes)

## Experiment (Jusko, Spáč, Voda 2019)

|                         | Voters with list A-B | Voters with list B-A | All voters |
|-------------------------|----------------------|----------------------|------------|
| First position on list  | 65                   | 45                   | 110        |
| Second position on list | 35                   | 55                   | 90         |
| Total                   | 100                  | 100                  | 200        |