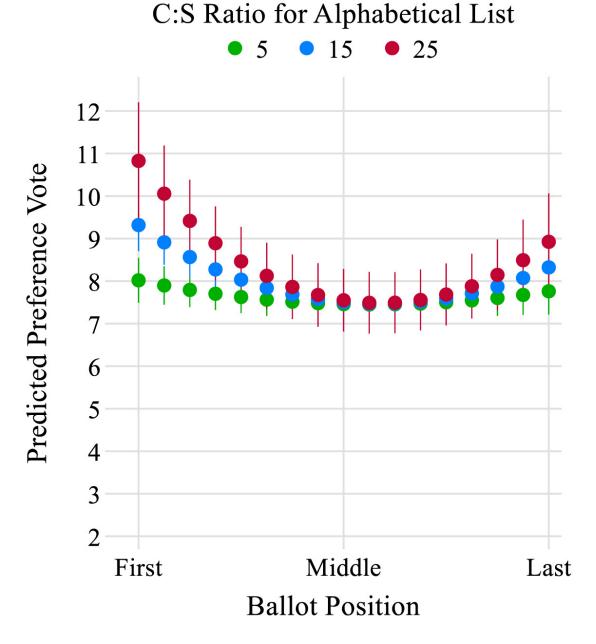

## Alphabet

A seemingly neutral ranking of letters in daily use

• Names of people, towns, streets, companies,...candidates

Ballot order effect → alphabetical ranking is not neutral

A threat to equal chances of candidates?

## Why is Alphabet a Problem?

- Ranking of candidates based on a random criteria
  - Why not height, hair colour, age, favourite movie?
- Alphabet has nothing to do with quality of candidates
  - Is Jane a better candidate than Sophie?
  - Is Maurice a worse candidate than Ben?
- Unequal chances of candidates to be at the top/bottom of lists
  - If your name starts with 'M', what are the odds you will be number 1 on the list?