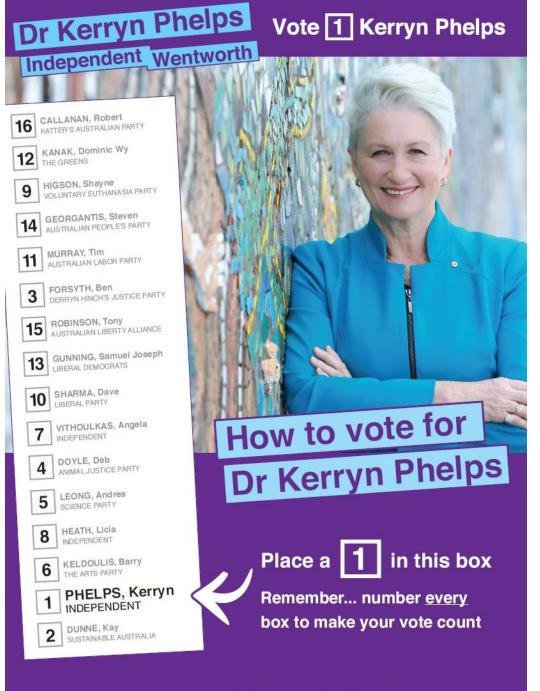

## **Ballot Order Effect**

• List of candidates is not only a technical issue

Ranking as a key predictor of vote gains (and losses)

More complex lists lead to voters using cognitive shortcuts

Especially applies for less salient elections

## Satisficing Theory

Sub-optimal decisions of voters

Interest of voters fades with every subsequent option

- Result:
  - Primacy effect more votes given to top candidates
  - Recency effect more votes given to last candidates

## Other Explanations

- 'Good citizenship'
  - Turnout as an issue of its own value
  - Social pressure

- Complicated electoral rules
  - Alternative vote (Australia)
  - Donkey voting ascending/descending grading of candidates

## Is Ballot Order Effect a Problem?

- NO (partially)
  - Political parties decide the ranking of their candidates
  - Ranking as a result of selection process (primaries etc.)

#### • YES:

 If the candidates are ranked according to a criteria which has nothing to do with their qualities