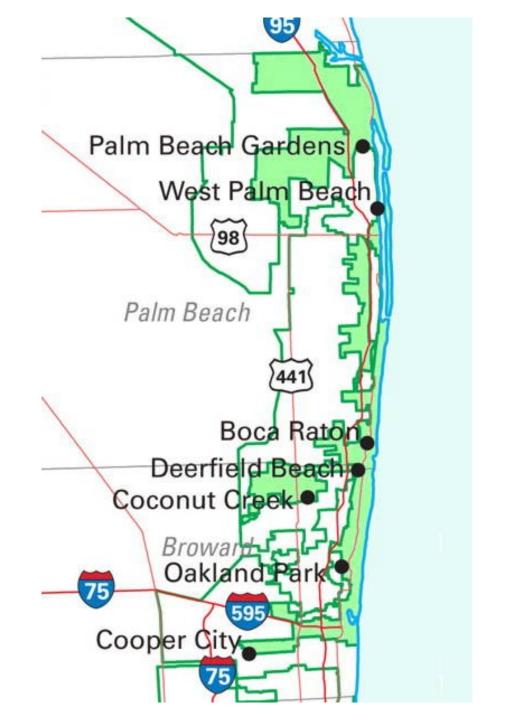

## Gerrymandering

Tactical approach in drawing district borders

#### Goals:

- Strategic division of the electorate into closed districts
- To tie the electorate of rivals into excessively large concentrations
- Exhaust the opponent's potential by fewer unnecessarily high victories

Absurd territorial units can arise as a consequence

## Key issues

• Gerrymandering is a completely legal process

Basically no violation of the equality of the right to vote

Ethical aspects

A political game on naivety