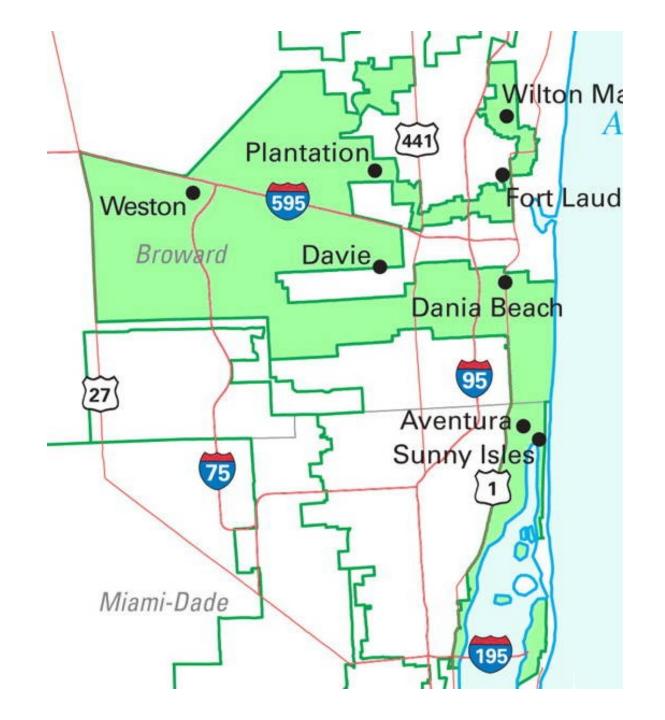

## Gerrymandering

Tactical approach in drawing district borders

#### Goals:

- Strategic division of the electorate into closed districts
- To tie the electorate of rivals into excessively large concentrations
- Exhaust the opponent's potential by fewer unnecessarily high victories

Absurd territorial units can arise as a consequence

## Gerrymandering Today

Availability of data

Computers / Al

Attempts to eliminate gerrymandering