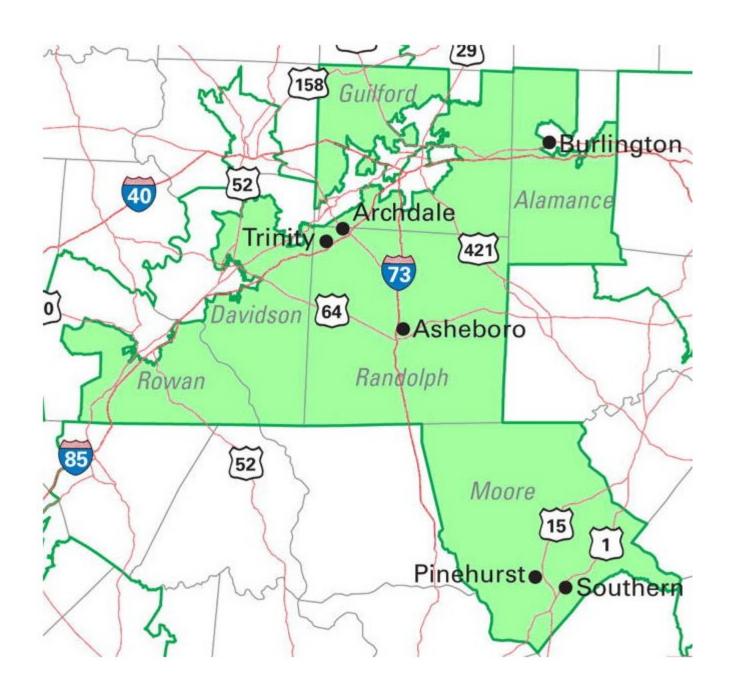

## Gerrymandering

Tactical approach in drawing district borders

#### Goals:

- Strategic division of the electorate into closed districts
- To tie the electorate of rivals into excessively large concentrations
- Exhaust the opponent's potential by fewer unnecessarily high victories

Absurd territorial units can arise as a consequence

## Key issues

• Gerrymandering is a completely legal process

Basically no violation of the equality of the right to vote

Ethical aspects

A political game on naivety