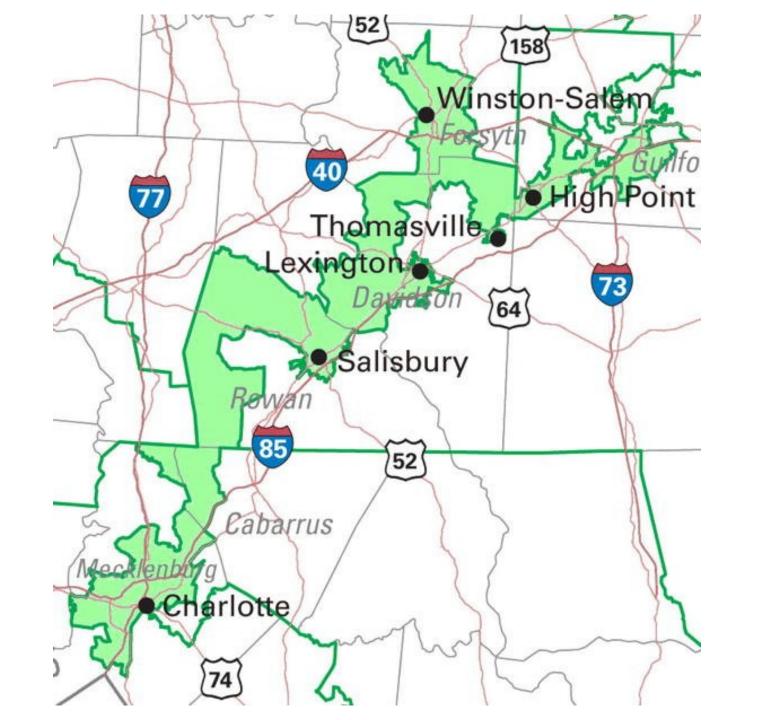

## Gerrymandering

Tactical approach in drawing district borders

#### Goals:

- Strategic division of the electorate into closed districts
- To tie the electorate of rivals into excessively large concentrations
- Exhaust the opponent's potential by fewer unnecessarily high victories

Absurd territorial units can arise as a consequence

## Gerrymandering Today

Availability of data

Computers / Al

Attempts to eliminate gerrymandering