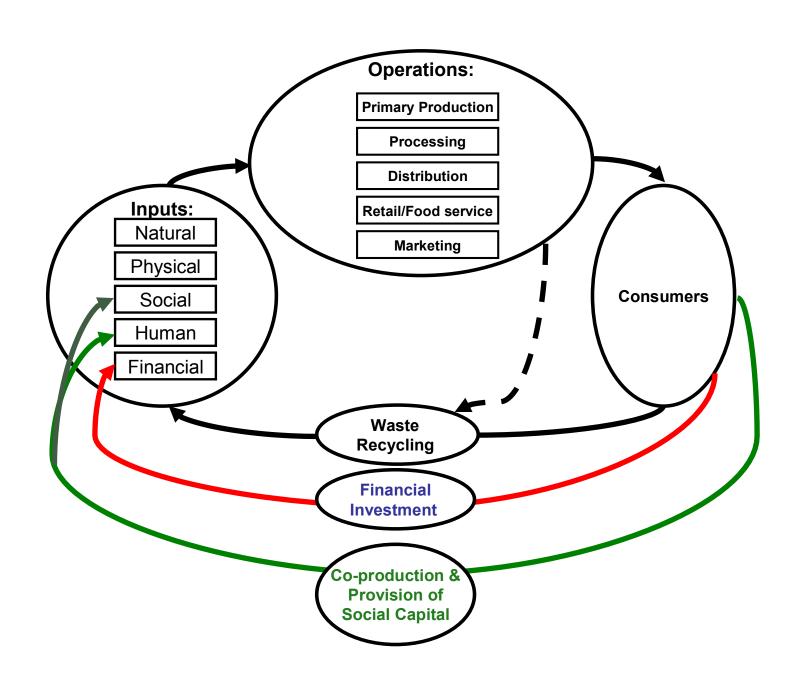

| Enterprise                          | Operations |
|-------------------------------------|------------|
| Farm with a volunteer programme     |            |
| Care farm                           |            |
| Sheep farm                          |            |
| Dairy farm                          |            |
| Cookery school with farmers' market |            |

# Creating sustainable, circular enterprises

| Enterprise                          | Resource use, waste & pollution minimisation processes |
|-------------------------------------|--------------------------------------------------------|
| Farm with a volunteer programme     |                                                        |
| Care farm                           |                                                        |
| Sheep farm                          |                                                        |
| Dairy farm                          |                                                        |
| Cookery school with farmers' market |                                                        |