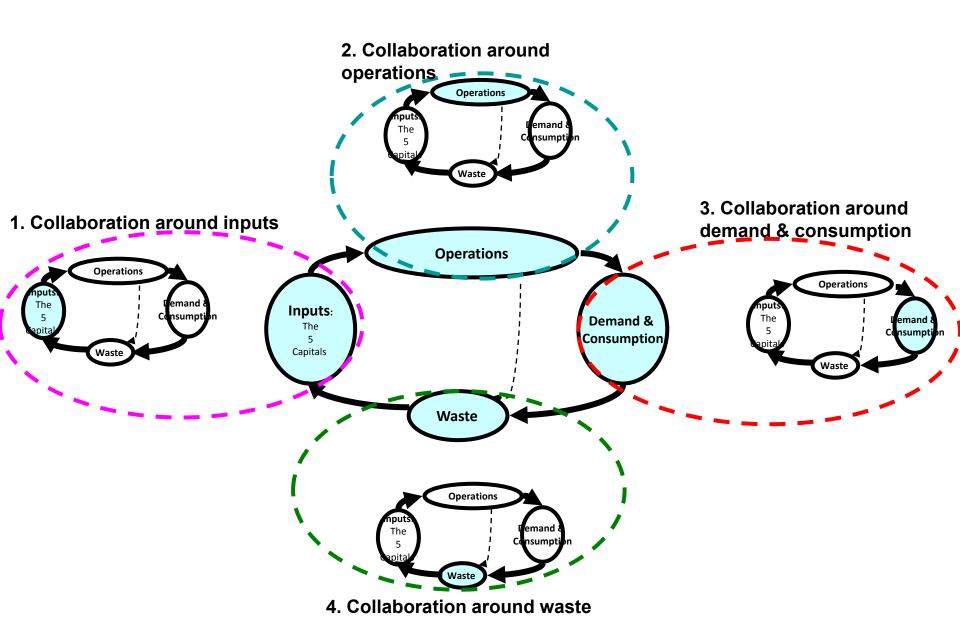

|





# Creating sustainable, circular enterprises

| Enterprise                          | Resource use, waste & pollution minimisation processes |
|-------------------------------------|--------------------------------------------------------|
| Farm with a volunteer programme     |                                                        |
| Care farm                           |                                                        |
| Sheep farm                          |                                                        |
| Dairy farm                          |                                                        |
| Cookery school with farmers' market |                                                        |

#### Linking with other enterprises in the local food system