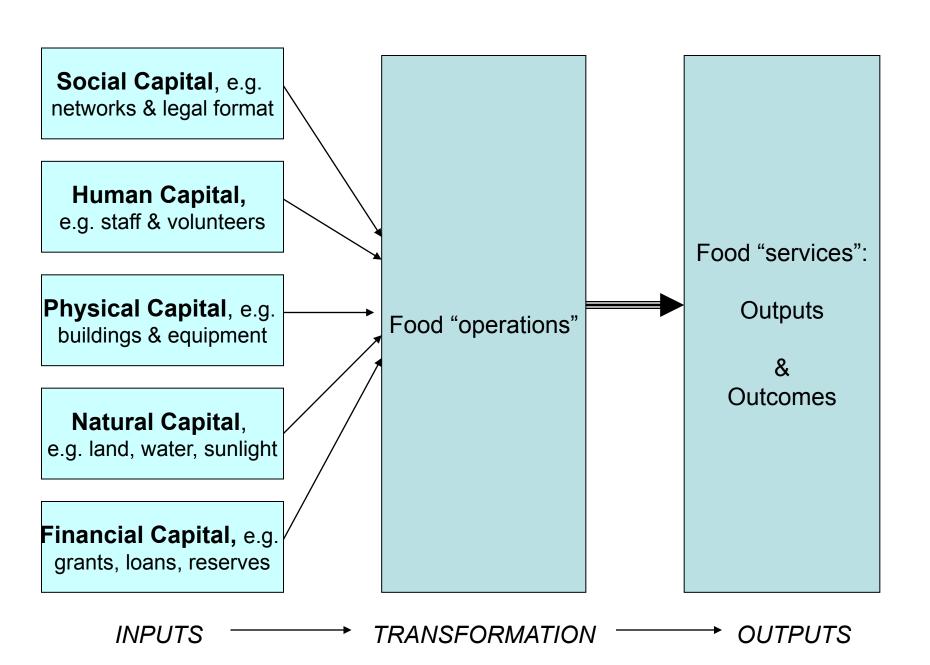

| Enterprise                          | Social Capital |
|-------------------------------------|----------------|
| Farm with a volunteer programme     |                |
| Care farm                           |                |
| Sheep farm                          |                |
| Dairy farm                          |                |
| Cookery school with farmers' market |                |

| Enterprise                          | Financial Capital |
|-------------------------------------|-------------------|
| Farm with a volunteer programme     |                   |
| Care farm                           |                   |
| Sheep farm                          |                   |
| Dairy farm                          |                   |
| Cookery school with farmers' market |                   |

| Enterprise                          | Natural Capital |
|-------------------------------------|-----------------|
| Farm with a volunteer programme     |                 |
| Care farm                           |                 |
| Sheep farm                          |                 |
| Dairy farm                          |                 |
| Cookery school with farmers' market |                 |

| Enterprise                          | Physical Capital |
|-------------------------------------|------------------|
| Farm with a volunteer programme     |                  |
| Care farm                           |                  |
| Sheep farm                          |                  |
| Dairy farm                          |                  |
| Cookery school with farmers' market |                  |

| Enterprise                          | Human Capital |
|-------------------------------------|---------------|
| Farm with a volunteer programme     |               |
| Care farm                           |               |
| Sheep farm                          |               |
| Dairy farm                          |               |
| Cookery school with farmers' market |               |