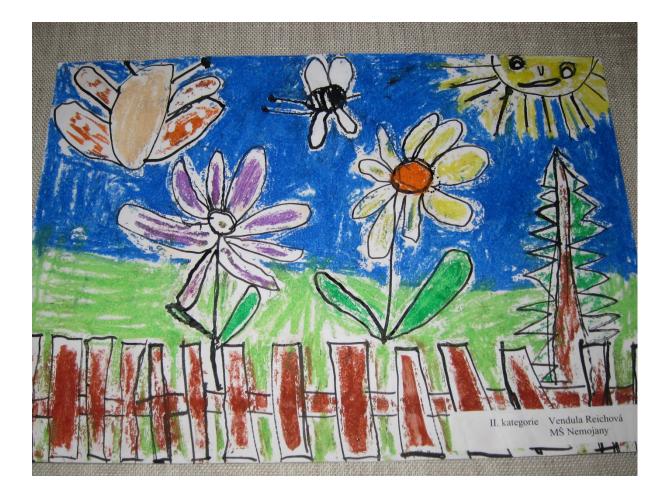

## FLOWERS, BUTTERFLIES, BEES, THE SUN AND A SPRUCE TREE AS PICTURED BY A LOCAL KINDERGARTEN CHILD