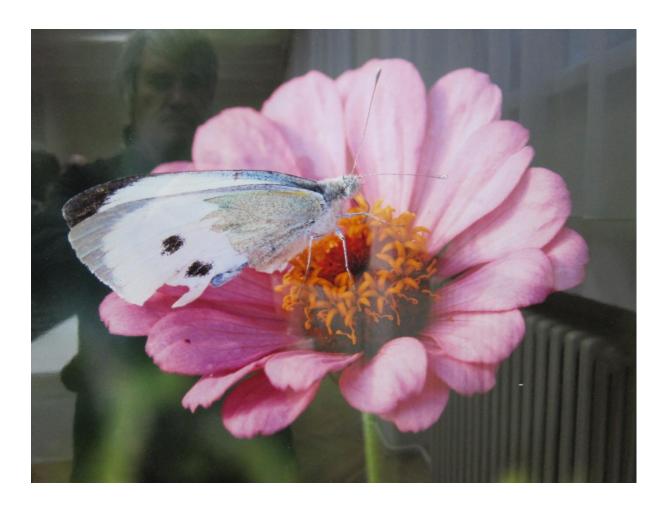

#### **IDENTITY LANDSCAPE AND IMPRESSIONS**

### PICTURES FROM THE "GARDEN AND LANDSCAPE EXHIBITION" IN DVORNOVICE THE 10TH OF DECEMBER 2011

THE KINDERGARTEN CHILDREN PLAY THE FLOWER AND WEATHER





#### THE LOCAL APPLES AS DISPLAYED BY LOCAL GROWERS



#### LOCAL APPLE AS PICTURED BY LOCAL ARTIST



## LOCAL APPLE TREES BY LOCAL CHILDREN (KINDERGARTEN)



## FLOWERS, BUTTERFLIES, BEES, THE SUN AND A SPRUCE TREE AS PICTURED BY A LOCAL KINDERGARTEN CHILD



## LOCAL FRUIT TREE (PEARS ? OR APPLES ?) A HOUSE, THE GARDEN SHED AND A MAN PICTURED BY A LOCAL KINDERGARTEN CHILD



#### A LOCAL ARTISTS PHOTO FROM ONE OF THE GARDENS



# ONE OF THE LOCAL BANDS PERFORMING DURING THE EXHIBITION