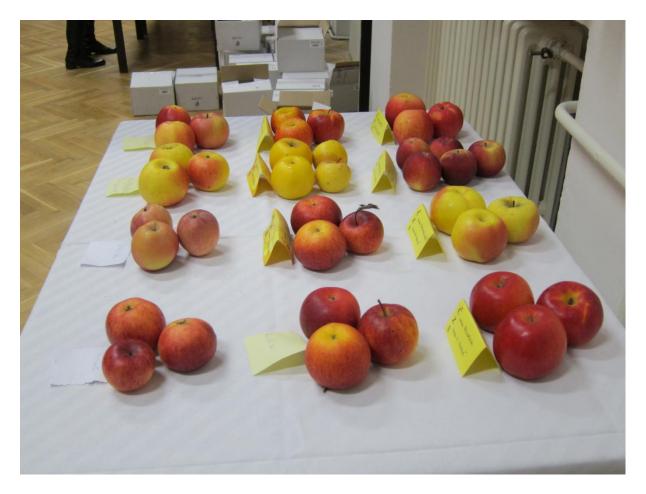

#### **IDENTITY LANDSCAPE AND IMPRESSIONS**

### PICTURES FROM THE "GARDEN AND LANDSCAPE EXHIBITION" IN DVORNOVICE THE 10TH OF DECEMBER 2011

THE KINDERGARTEN CHILDREN PLAY THE FLOWER AND WEATHER





#### THE LOCAL APPLES AS DISPLAYED BY LOCAL GROWERS



#### LOCAL APPLE AS PICTURED BY LOCAL ARTIST



## LOCAL APPLE TREES BY LOCAL CHILDREN (KINDERGARTEN)



## FLOWERS, BUTTERFLIES, BEES, THE SUN AND A SPRUCE TREE AS PICTURED BY A LOCAL KINDERGARTEN CHILD



## LOCAL FRUIT TREE (PEARS ? OR APPLES ?) A HOUSE, THE GARDEN SHED AND A MAN PICTURED BY A LOCAL KINDERGARTEN CHILD



#### A LOCAL ARTISTS PHOTO FROM ONE OF THE GARDENS



# ONE OF THE LOCAL BANDS PERFORMING DURING THE EXHIBITION