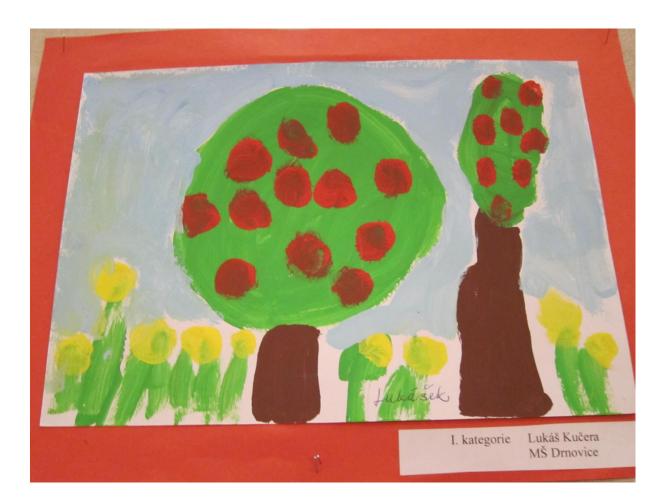

#### **IDENTITY LANDSCAPE AND IMPRESSIONS**

### PICTURES FROM THE "GARDEN AND LANDSCAPE EXHIBITION" IN DVORNOVICE THE 10TH OF DECEMBER 2011

THE KINDERGARTEN CHILDREN PLAY THE FLOWER AND WEATHER





#### THE LOCAL APPLES AS DISPLAYED BY LOCAL GROWERS



#### LOCAL APPLE AS PICTURED BY LOCAL ARTIST



## LOCAL APPLE TREES BY LOCAL CHILDREN (KINDERGARTEN)



## FLOWERS, BUTTERFLIES, BEES, THE SUN AND A SPRUCE TREE AS PICTURED BY A LOCAL KINDERGARTEN CHILD



## LOCAL FRUIT TREE (PEARS ? OR APPLES ?) A HOUSE, THE GARDEN SHED AND A MAN PICTURED BY A LOCAL KINDERGARTEN CHILD



#### A LOCAL ARTISTS PHOTO FROM ONE OF THE GARDENS



# ONE OF THE LOCAL BANDS PERFORMING DURING THE EXHIBITION