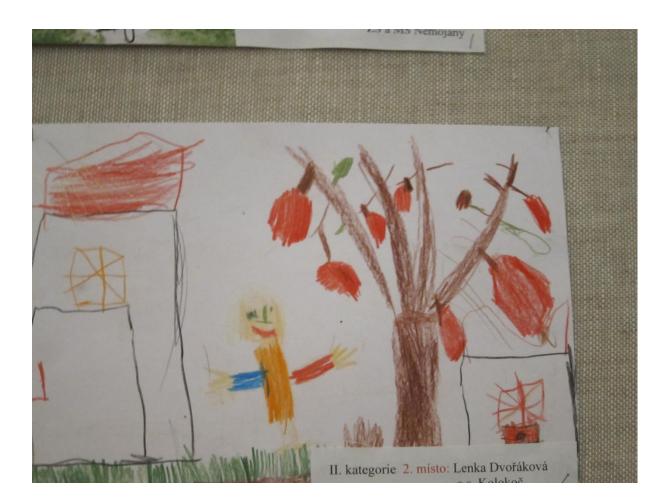

## LOCAL FRUIT TREE (PEARS ? OR APPLES ?) A HOUSE, THE GARDEN SHED AND A MAN PICTURED BY A LOCAL KINDERGARTEN CHILD