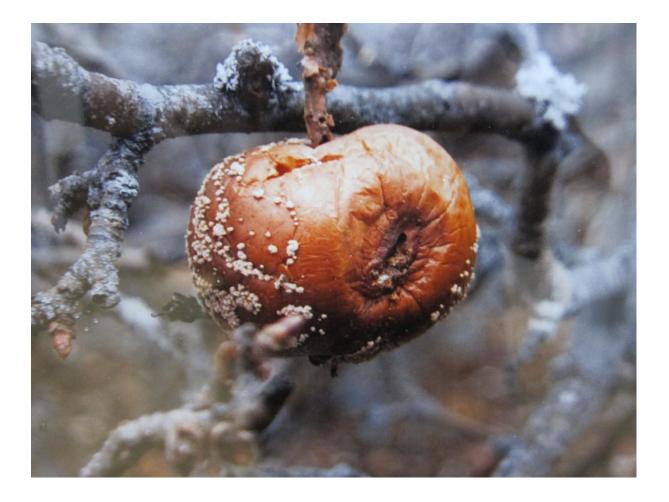

#### **IDENTITY LANDSCAPE AND IMPRESSIONS**

### PICTURES FROM THE "GARDEN AND LANDSCAPE EXHIBITION" IN DVORNOVICE THE 10TH OF DECEMBER 2011

THE KINDERGARTEN CHILDREN PLAY THE FLOWER AND WEATHER





#### THE LOCAL APPLES AS DISPLAYED BY LOCAL GROWERS



#### LOCAL APPLE AS PICTURED BY LOCAL ARTIST



## LOCAL APPLE TREES BY LOCAL CHILDREN (KINDERGARTEN)



## FLOWERS, BUTTERFLIES, BEES, THE SUN AND A SPRUCE TREE AS PICTURED BY A LOCAL KINDERGARTEN CHILD



## LOCAL FRUIT TREE (PEARS ? OR APPLES ?) A HOUSE, THE GARDEN SHED AND A MAN PICTURED BY A LOCAL KINDERGARTEN CHILD



#### A LOCAL ARTISTS PHOTO FROM ONE OF THE GARDENS



# ONE OF THE LOCAL BANDS PERFORMING DURING THE EXHIBITION