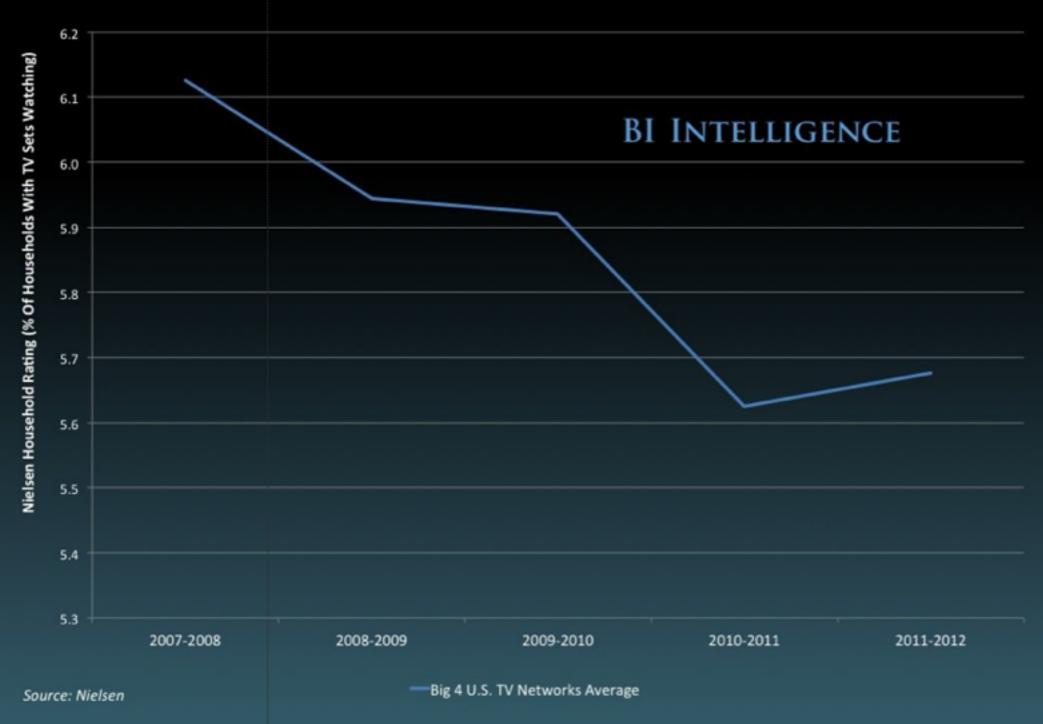

### Ratings are falling...

#### **Primetime U.S. TV Network Ratings Are Declining**