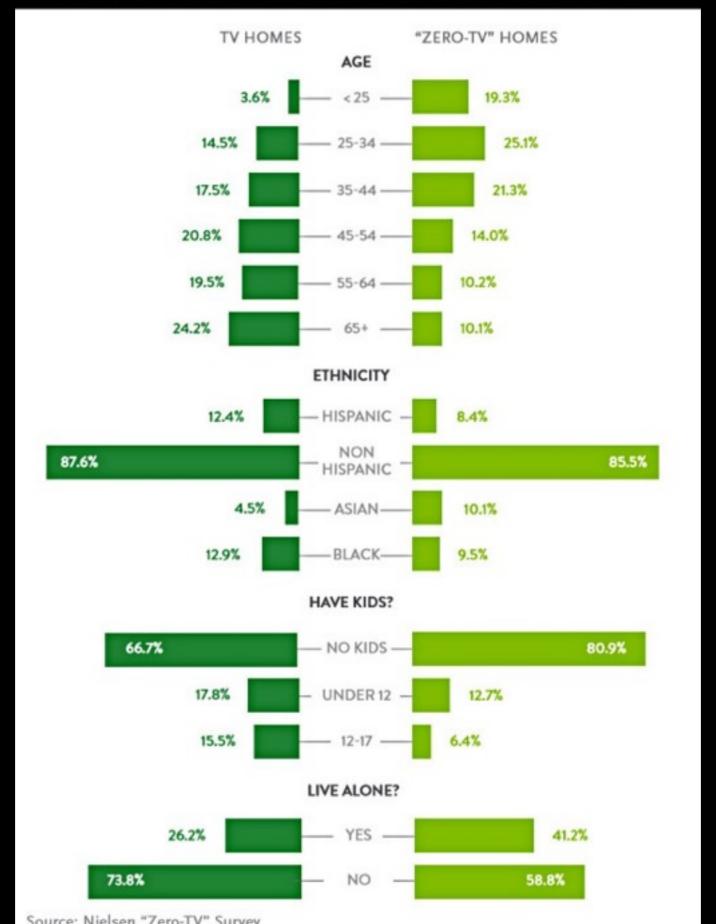

#### THESE VIDEO HOMES TEND TO BE YOUNGER WITH ALMOST HALF UNDER THE AGE OF 35

Source: Nielsen "Zero-TV" Survey