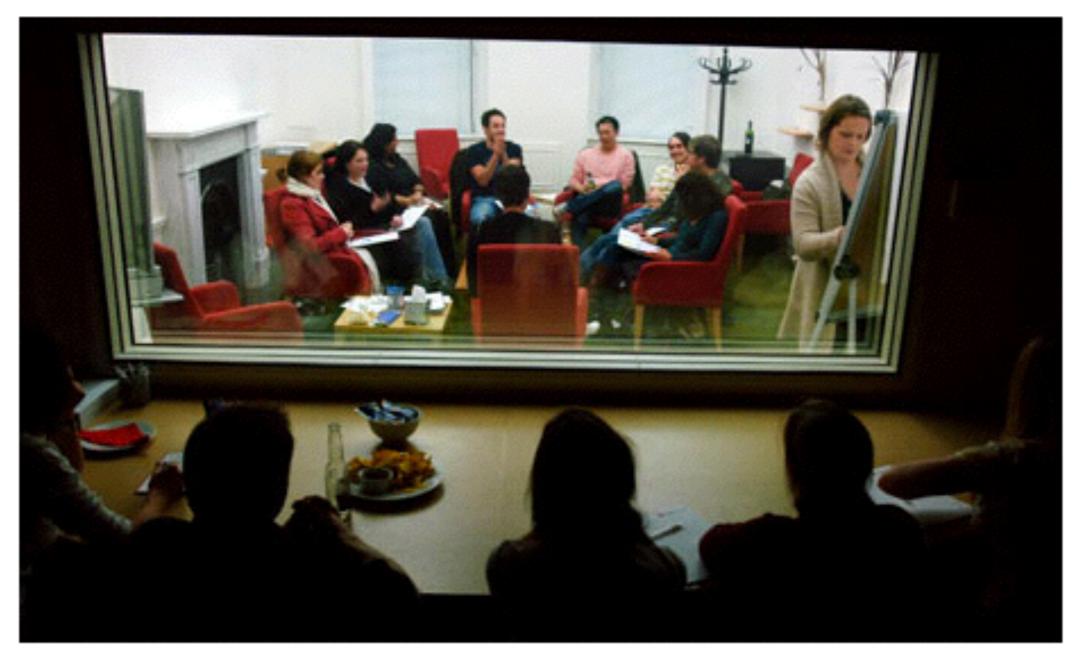

## Taking time out to listen: the benefits of focus groups

A focus group observed through a one-way mirror. Photo: Linda Nylind

http://www.theguardian.com/voluntary-sector-network/2011/jan/14/the-benefits-of-focus-groups