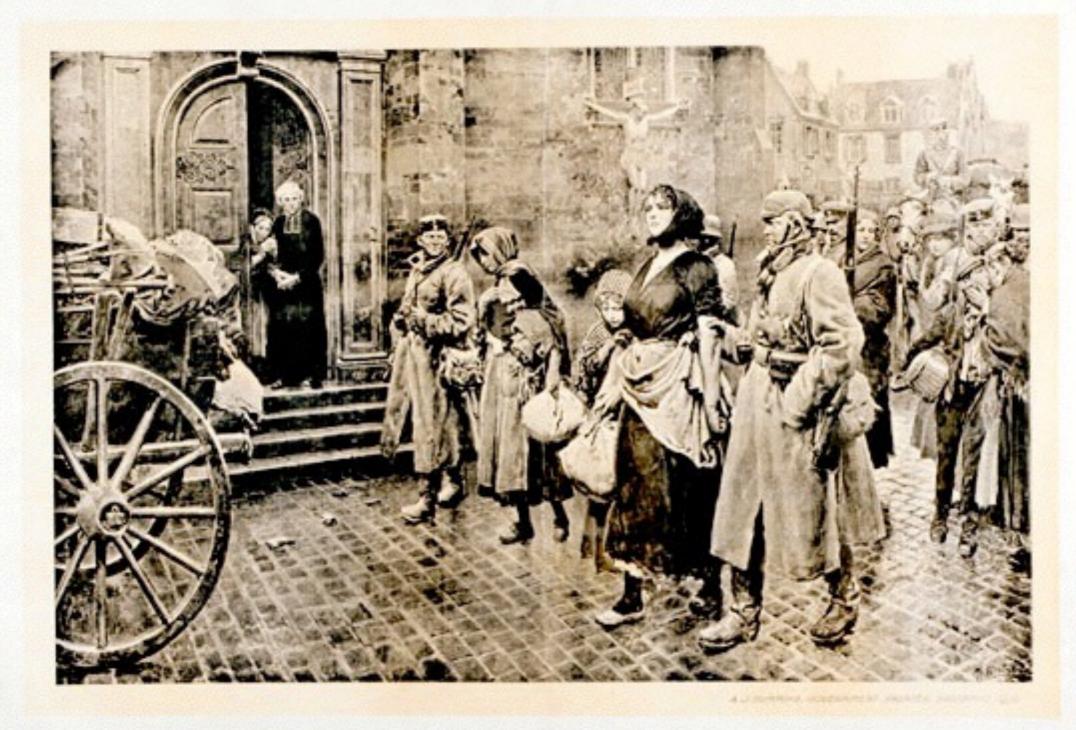

## World War I (1914-1918)

## WILL YOU STAND FOR THIS?

INTO CAPTIVITY-A SCENE IN A BELGIAN TOWN.