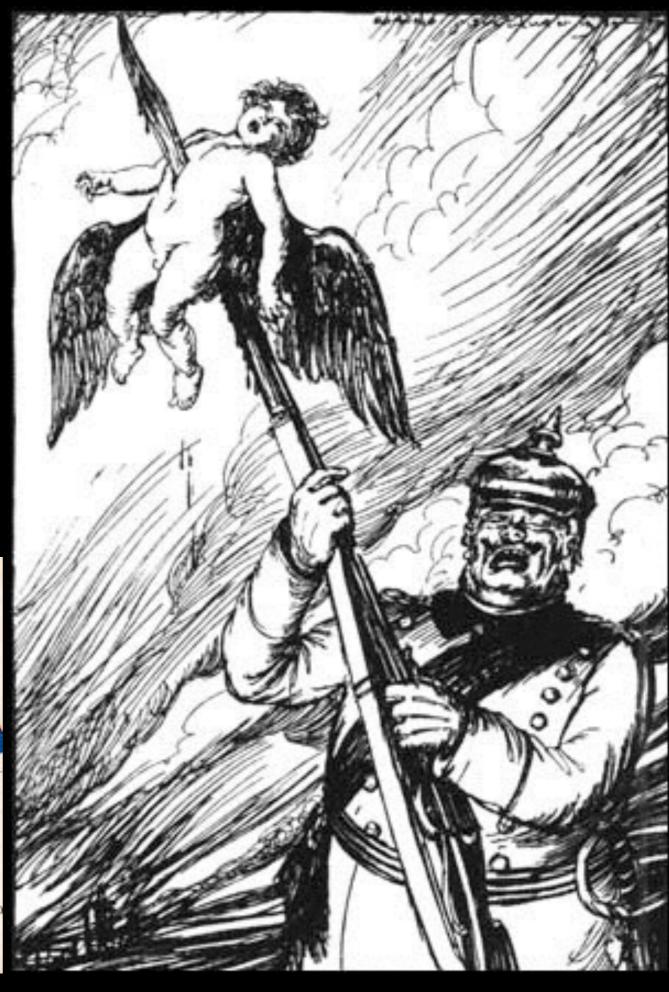

# propaganda

"During the 1930s world events seemed to continually confirm the truth of mass society ideas. In Europe, reactionary and revolutionary political movements used media in their struggles for political power. German Nazis introduced propaganda techniques that ruthlessly exploited the power of new media technology. These practices seemed to permit political leaders to easily manipulate public attitudes and beliefs. All across Europe, totalitarian leaders like Hitler, Stalin, and Mussolini rose to political power and were able to exercise seemingly total control over vast populations" (D. McQuail, 1995).

## World War I (1914-1918)