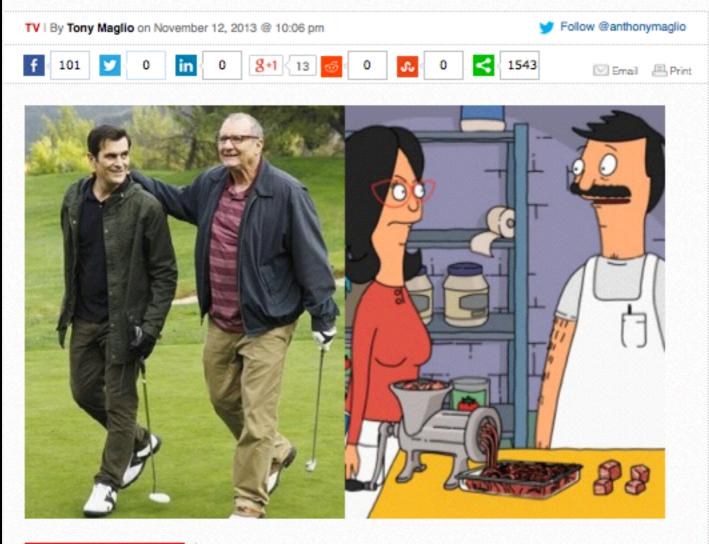

# The Richest and Poorest Shows on Network TV - From 'Modern Family' to 'Bob's Burgers'

RELATED

NBC, CBS Tie in Key Demo as Fox Has Worst Week Since December (Update)

#### Free life advice: Marry a "Modern Family" fan

The Dunphys of "Modern Family" might not eat at "Bob's Burgers" — and fans of the shows might not eat at the same restaurants, either.

The two comedies are at opposite ends of the spectrum in terms of their average viewers' median incomes. The median "Modern Family" viewer in the 18-49 demographic rakes in \$81,100 annually, according to Nielsen data. "Bob's Burgers" watchers in the demo, on the other hand, earn around \$48,000 per year.