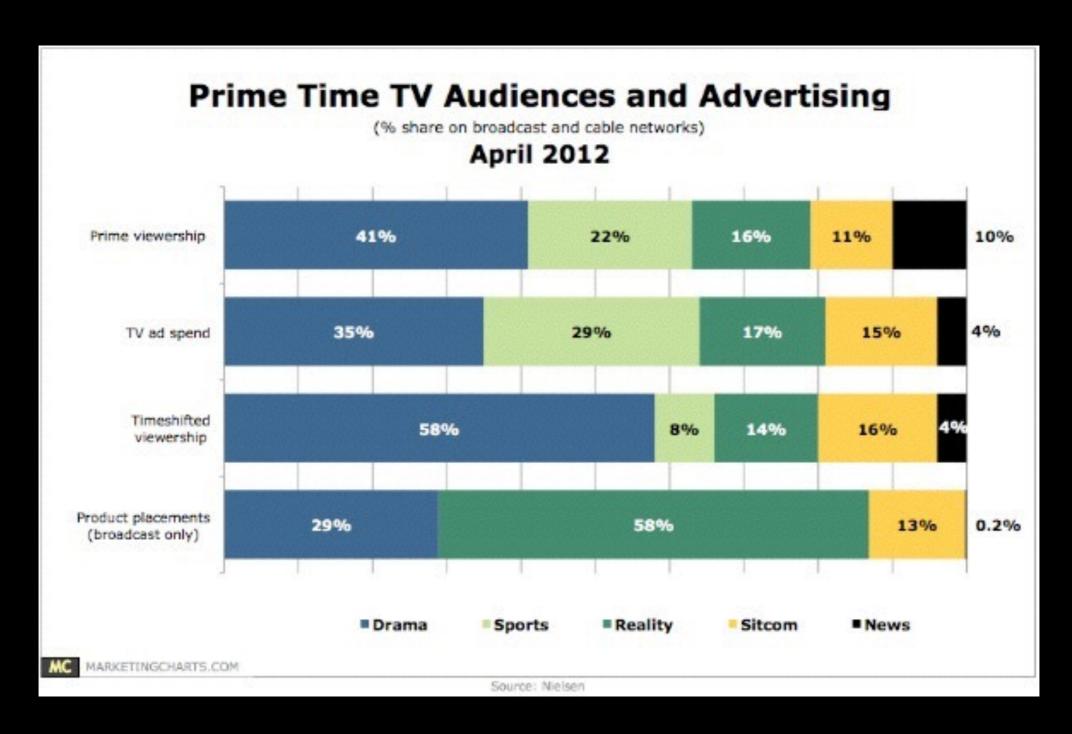

#### **Primetime U.S. TV Network Ratings Are Declining**

#### THESE VIDEO HOMES TEND TO BE YOUNGER WITH ALMOST HALF UNDER THE AGE OF 35

Source: Nielsen "Zero-TV" Survey

# The Richest and Poorest Shows on Network TV - From 'Modern Family' to 'Bob's Burgers'

RELATED

NBC, CBS Tie in Key Demo as Fox Has Worst Week Since December (Update)

#### Free life advice: Marry a "Modern Family" fan

The Dunphys of "Modern Family" might not eat at "Bob's Burgers" — and fans of the shows might not eat at the same restaurants, either.

The two comedies are at opposite ends of the spectrum in terms of their average viewers' median incomes. The median "Modern Family" viewer in the 18-49 demographic rakes in \$81,100 annually, according to Nielsen data. "Bob's Burgers" watchers in the demo, on the other hand, earn around \$48,000 per year.

http:// www.the wrap.com /tvrichestandpoorestshowsmodernfamilybobsburgers/

http://www.marketingcharts.com/television/tv-dramas-leading-genre-for-prime-time-viewing-ad-dollars-21863/