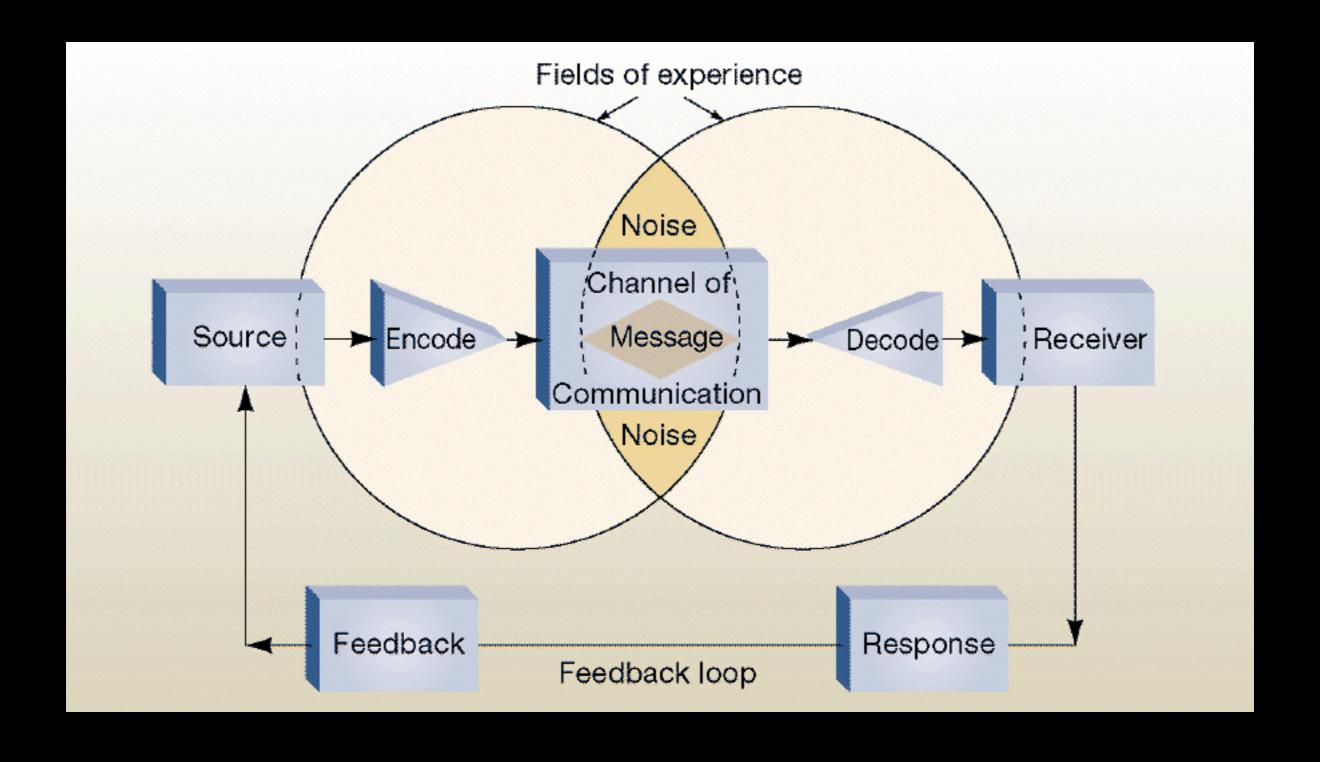

# Models of communication:

Transmission Model

# Underlying assumptions of transmission model:

- communication is initiated by the sender
- effects are experienced by the receiver