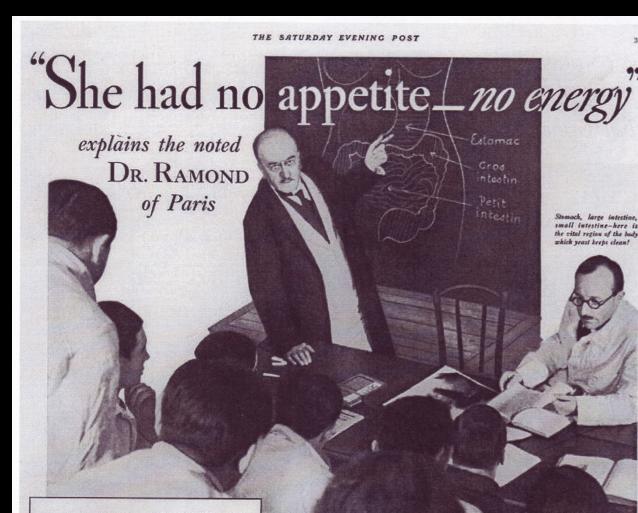

#### Dr. Ramond, the famous Specialist on Stomach and Intestines, describes this typical case :-

, 35 years old. Following an attack of "Mrs. typhoid, her health failed. Suffered from indigestion and obstinate constipation, with pains in abdomen. Had no appetite, no energy . . . All previous treatments had given only temporary relief.

"X-ray and laboratory tests showed intestinal stasis." I prescribed yeast . . . In a month her system was restored to normal. Constipation and other symptoms all left." \*Constitution

"I'D BEEN WORKING HARD and felt worn out," writes Miss Frances Payne, of Scattle, Washington, "My skin looked terrible. I didn't have any appetite and had indigestion when I did eat.

"A good friend of mine insisted on my trying Fleischmann's Yeast . . . After a few weeks my appetite returned and I could eat without indigestion. Yeast cleared up my sluggishness and helped me regain a reserve of strength ... I kept on until my skin cleared up."

DR. FELIX RAMOND was physi-cian to the martyred French president, Paul Doumer . . . and to Georges Clemenceau! He holds the distinguished post of Medecin-Chef de l'Hôpital Saint-Antoine in Paris. He states:-

"The greatest single cause of our ills as civilized beings is constipation. The poisons which result are carried through the body and weaken every vital organ . . . Constipation causes auto-intoxica-tion, insomnia, headaches, halitosis, coated tongue, lack of appetite, abnormal fatigue. Most skin eroptions have the same origin . .

"Fresh yeast," continues Dr. Ramond, "is the best way of correcting constination. It softens the wastes which collect in the intestines. It increases the vitality of the

> IMPORTANT!-Fleischmann's Yeast for health comes only in the foll-wrapped cake with the yellow tablet. It's yeast in its fresh, effective form -the kind doctors advise. Write for bookiet. Dept. YL-25, standard frands Incorporatid. 491 Wash-ington St., New York City.

intestinal muscles . . . helps regulate their action . . . By cleansing the system of poisons it renews the appetite and releases new sources of bodily energy."

So, if you tire easily -- if you lack the zest to enjoy life fully-try eating Fleischmann's Yeast. Find out what it will do!