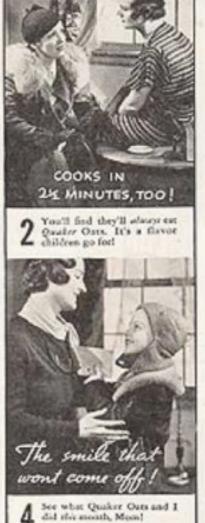

## NOW GOOD REPORT CARDS ARE A HABIT WITH BOBBY

But, Bob, you must eat better breakfaits, if you're going to get good marks.

NO MAGIC ... JUST COMMON SENSE Better breakfasts make better report cards

If you want your boy to cubinute the "good report card habit", serve him a breakfurt that gives him energy to go con-promit to grow on Such a break-fort is Quiker\* Own. This such humors flower that comes from roarring through ten different overs the come accelebrate that comes from the use of the come accelebrate that comes from the use of ultra vialet new in found only in Quaker\* Oars, Store helping your child to bener ranks by serving Quick Quaker Oars tonserow marning. It cooks in Phanimutes. \* Mothu's Own also are made by the same endusher process. THE QUARER OATS COMPANY