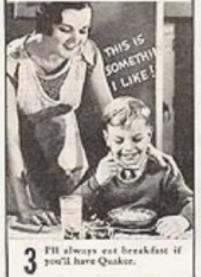

## NOW GOOD REPORT CARDS ARE A HABIT WITH BOBBY

But, Bob, you must eat better breakfaits, if you're going to get good marks.

NO MAGIC ... JUST COMMON SENSE Better breakfasts make better report cards

If you want your boy to cubinute the "good report card habit", serve him a breakfurt that gives him energy to go con-promit to grow on Such a break-fort is Quiker\* Own. This such humors flower that comes from roarring through ten different overs the come accelebrate that comes from the use of the come accelebrate that comes from the use of ultra vialet new in found only in Quaker\* Oars, Store helping your child to bener ranks by serving Quick Quaker Oars tonserow marning. It cooks in Phanimutes. \* Mothu's Own also are made by the same endusher process. THE QUARER OATS COMPANY