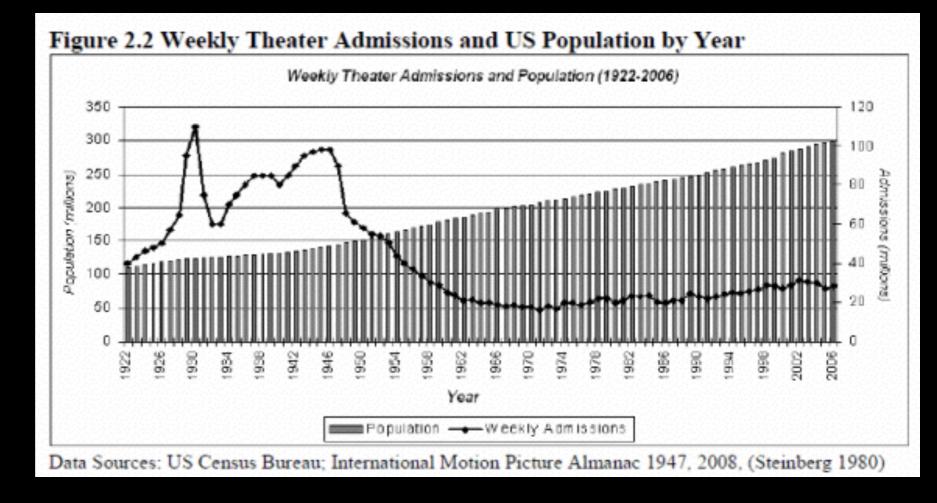

## Hollywood in the 1930s vs. 2014

movies = primary form of popular culture

- 60 75 million movie tickets sold each week (3.5 bill/ total)(= 60% of US population)
- ticket price 10 to
   25 cents

- I.27 billion tickets sold in 2014 (av. movie goer 6x/year)
- average ticket price: over \$8