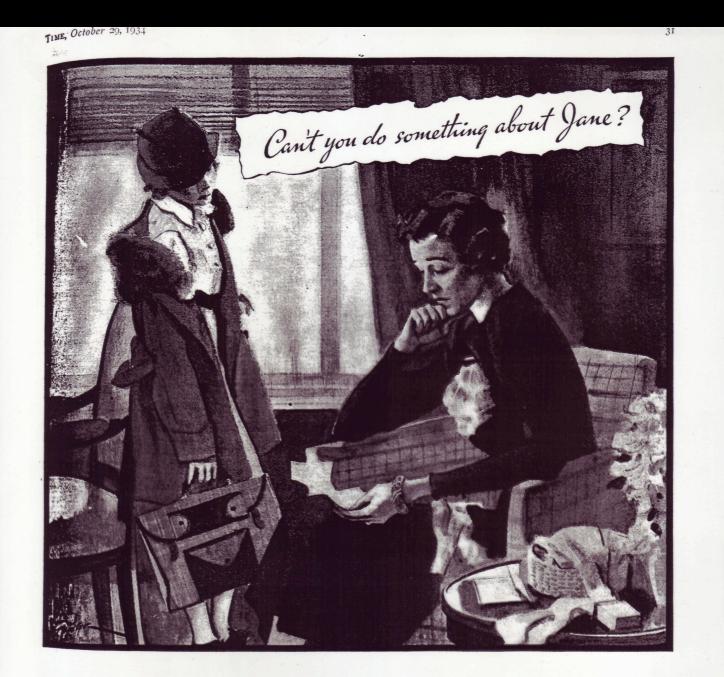

# 1930s advertising strategies

- 2. the "hard sell" or "scare campaigns" as parables
  - "captivated child" revised to show reverse: unraised hands and skinny kids

" Jane seems to have lost interest in her school work. and when " try to revive her interest ... try to get her to pay attention ... she responds with either sullen silence or a defiant attitude. Won't you see what you can do?"

WHEN the teacher sends a note like that, what should you do, Mother? Resort to disciplinary measures? Promise a prize for better work?

Maybe a scolding is needed. Maybe a reward. But maybe either will simply aggravate the *real* trouble.

For when a child begins to slip in school, it's likely that some physical disorder is at the bottom of it—a disorder which, if permitted to continue untreated, might cast a shadow over all the long years that lie ahead of the child. And the wise thing, therefore, is to consult your doctor. He might quickly interpret the trouble as approaching deafness; for he knows that "lack of interest" and "defiant attitude" may merely be the child's subconscious efforts to hide the affliction from the rest of the class. Impaired hearing is a common cause of impaired schoolwork.

But it is not the *only* cause. "Slowness" can frequently be attributed to failing eyesight... "inability to concentrate" may be traced to underactivity of the thyroid gland... "indifference" may be anemia putting a drain on the child's vitality. There are many other things that may be wrong—disorders that can easily hide their true meaning from the child, the teacher, and the parents . . . but *not* from the penetrating knowledge of the doctor.

If your child's work in school is not all it should be—if it has shown a steady tendency to slip from a former standard—see your doctor. You owe this sensible step both to your child's happiness and to your own future peace of mind.