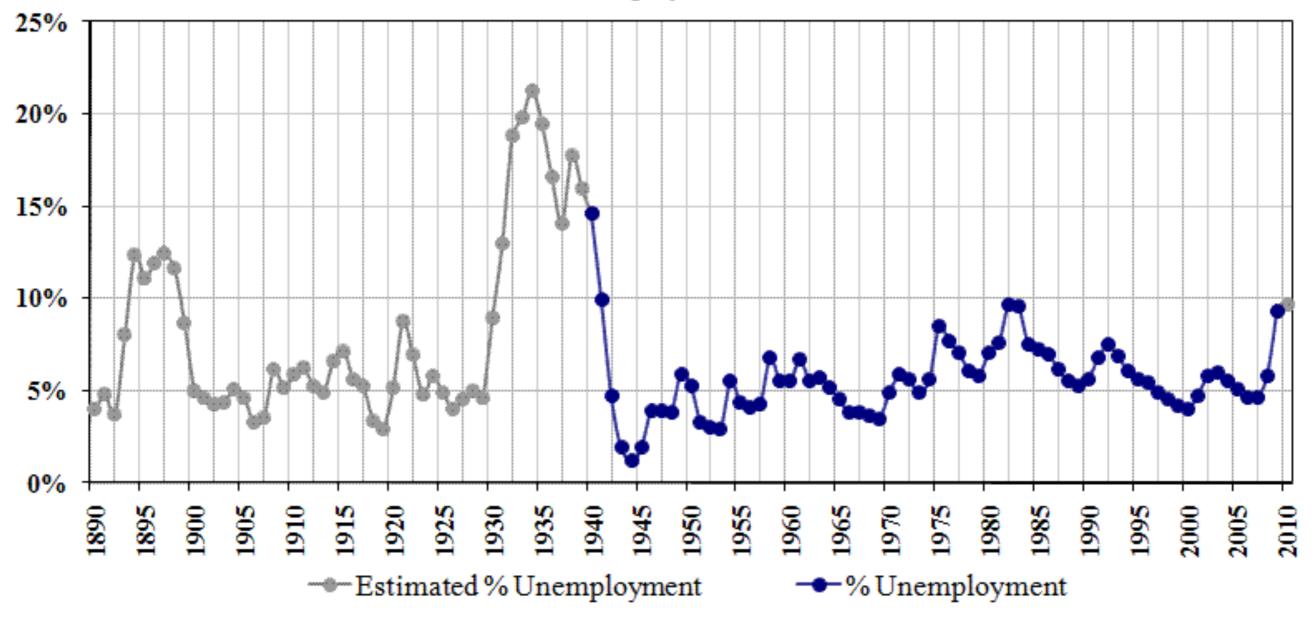

# The Great Depression in the US (1929 - 1941)

Unemployment figures during the Depression:

| 1929: 3.2%  |
|-------------|
| 1930: 8.7%  |
| 1931:15.9%  |
| 1933: 24.9% |
| 1940: 14.6% |
| 1941:9.9%   |

average over entire span of Depression: 17%

#### Unemployment Rate During the New Deal

Source: U.S. Department of Commerce, Bureau of the Census, Bicentennial Edition Historical Statistics of the United States Colonial Times to 1970 Part 1 (1975) Washington D.C., Series D 1-10 "Labor Force and its Components 1900-1947", p.126

#### United States - Unemployment Rate (1890 - 2009)

https://wickershamsconscience.wordpress.com/2013/05/01/the-agony-of-austerity-the-spanish-results/