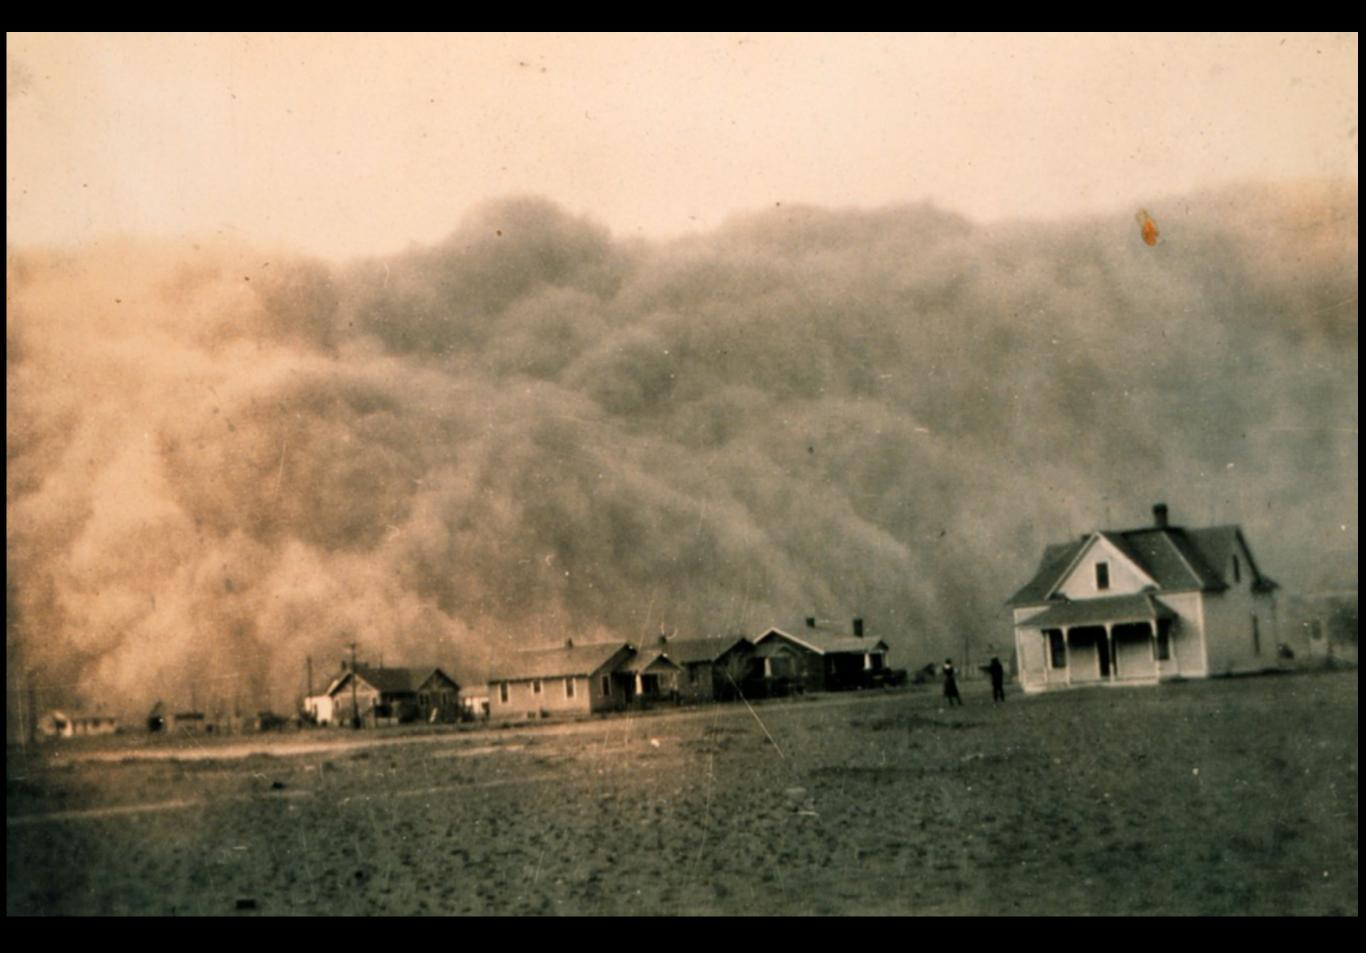

## Farmers

- lower crop prices following WWI
- carrying greater debt loads (purchasing mechanized farm implements)
- dustbowls of the 1930s (worst US environmental crisis)
  - drought conditions plus over-
  - sharecropper migration to West

## The Dust Bowl

## Stratford, Texas, 1935