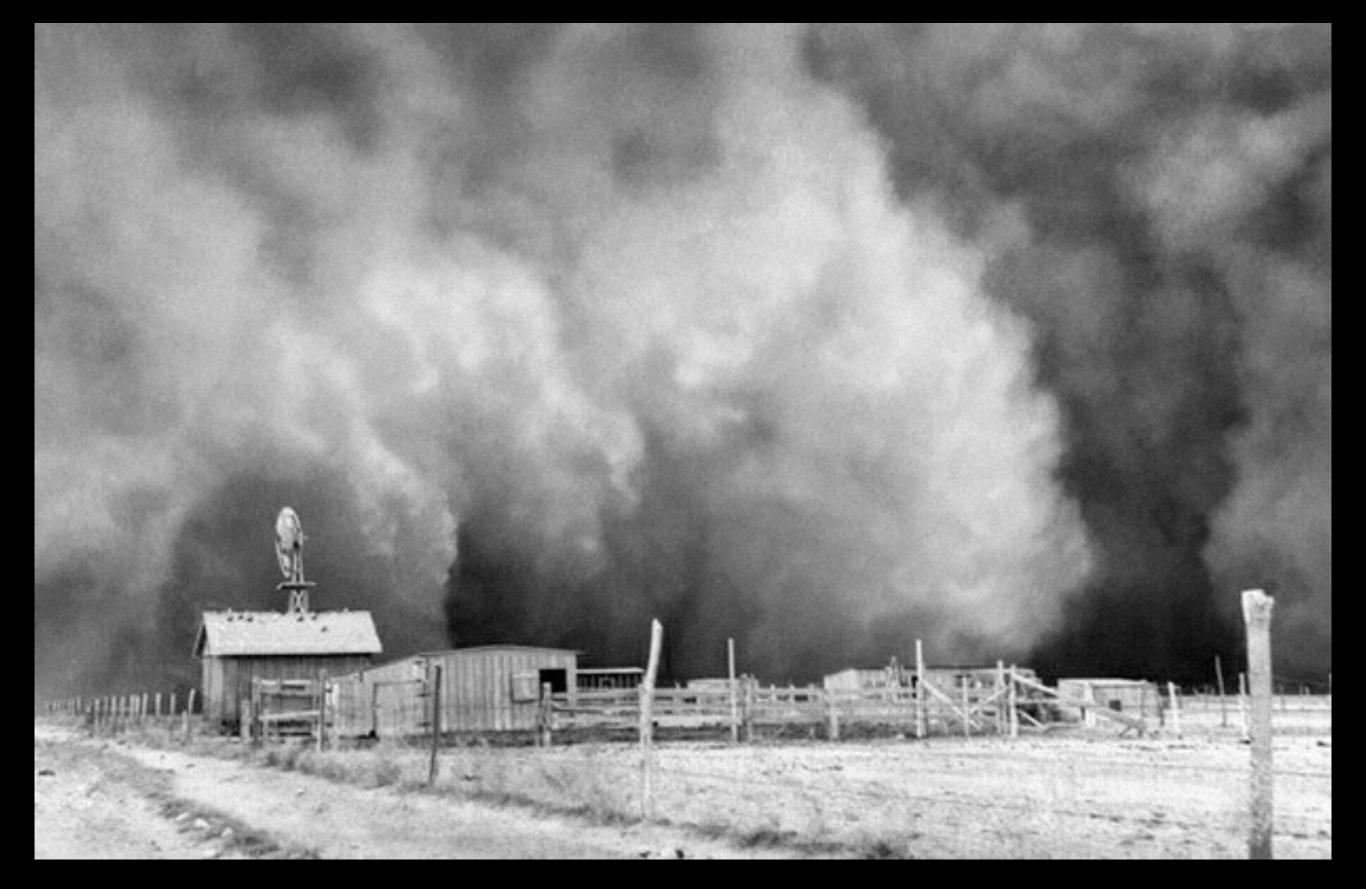

## Farmers

- lower crop prices following WWI
- carrying greater debt loads (purchasing mechanized farm implements)
- dustbowls of the 1930s (worst US environmental crisis)
  - drought conditions plus over-
  - sharecropper migration to West

## The Dust Bowl

## Boise City, Oklahoma, April 14, 1935. AP Photo