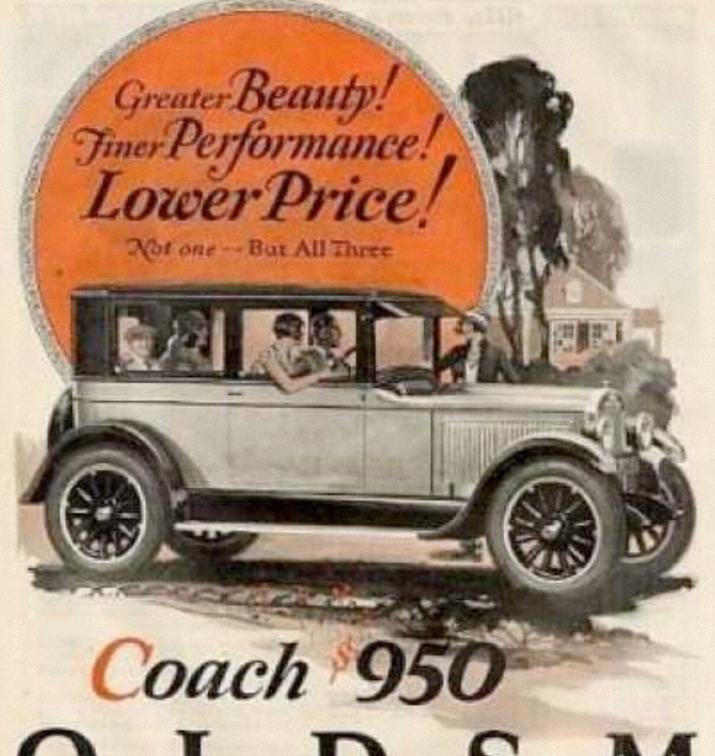

# Visual Clichés: the eternal village

- nostalgic images of the past
- small town as (perfected) microcosm of larger society

Creates a New Luxury in Motoring

CADILLAC

ALL discussions end the moment the exquisite design and lavish luxury of the new Cadillac are revealed—to be obliterated forever when the power of its 90-degree, V-type, eight cylinder motor begins to manifest itself. As this car is acclaimed first among the fine automobiles of America and Europe in newly created beauty of design—so the immensely advanced V-type engine records itself as the most perfect performance factor in the world today.

More than 50 exclusive body styles by Fisher and Fisher-Fleetwood

## CADILLAC

A Notable Product of General Motors