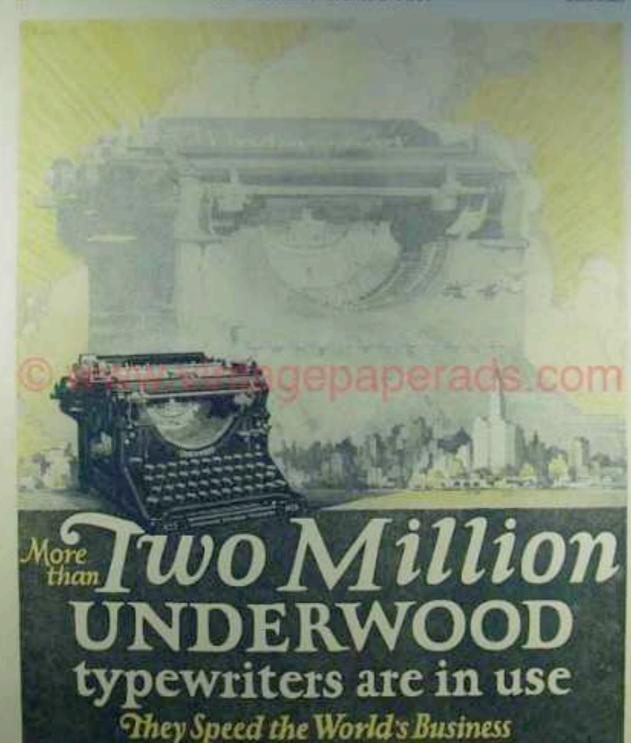

# FISK TIRES

UNDERWOOD TYPEWRITER CO.INC. UNDERWOOD STEEDING

— It Speeds the World's Business ~

Wherever words are typed ~ there the UNDERWOOD is the Standard Typewriter

I speeds the World's Business ~

UNDERWOOD TYPEWRITER CO. INC., UNDERWOOD BLD'C, N.Y. Tourist in all Principal College