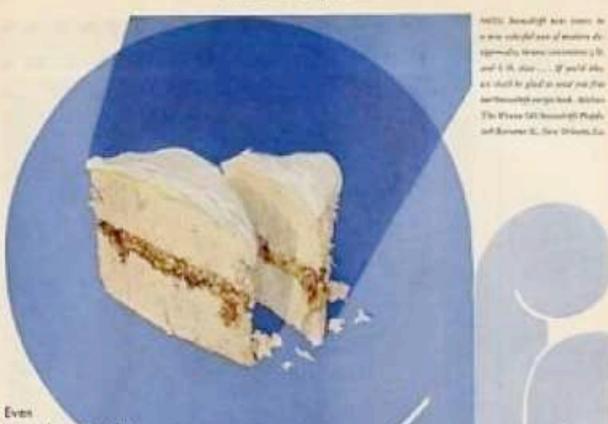

#### SNUBBED AT FIRST... HAPPY CLUB MEMBER NOW

Alone day after day in her new home. Mrs. J-wondered why her neighbors ignored her. Only once had thry asked her to fill in at the clab. yet she loved bridge, played well, too.

2 Then one day at the store she overheard a chance remark about perspiration oder in underthings. How dreadful if they were saying that about hee!

#### UNPOPULAR?

\_\_Avoid Offending

Underthings absorb perspiration odor . . Protect daintiness this easy way!

So many women who think they are fastidious about personal daintiness sever suspect that they may be guilty of perspiration odor in underthings.

we perspire, frequently over a quart a day. Underthings absorb this perspiration, and the odor clings. Don't take chances?

#### Try this 4-minute way

it's so easy to avoid offending! Simply Lux underthings after each wearing. Just whisk them through Lux, and perspiration oder vanished Takes only 4 minutes a day.

Lux saves colors, too-keeps underthings like new longer. There is no harmful alkali, no injurious enkesoop rubbing with Lex. Anything Yet no one is safe. All day long safe in water alone is safe in Lux.

LUX for underthings

Removes perspiration odor Saves colors . . .

BETTER HOMES & GARDERS, March, Phili