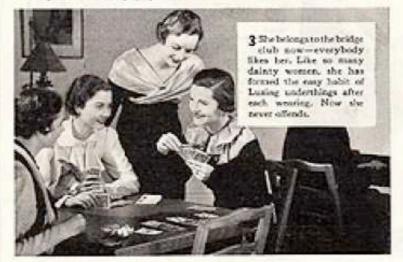

#### SNUBBED AT FIRST... HAPPY CLUB MEMBER NOW

Alone day after day in her new home. Mrs. J-wondered why her neighbors ignored her. Only once had thry asked her to fill in at the clab. yet she loved bridge, played well, too.

2 Then one day at the store she overheard a chance remark about perspiration oder in underthings. How dreadful if they were saying that about hee!

#### UNPOPULAR?

\_\_Avoid Offending

Underthings absorb perspiration odor . . Protect daintiness this easy way!

So many women who think they are fastidious about personal daintiness sever suspect that they may be guilty of perspiration odor in underthings.

we perspire, frequently over a quart a day. Underthings absorb this perspiration, and the odor clings. Don't take chances?