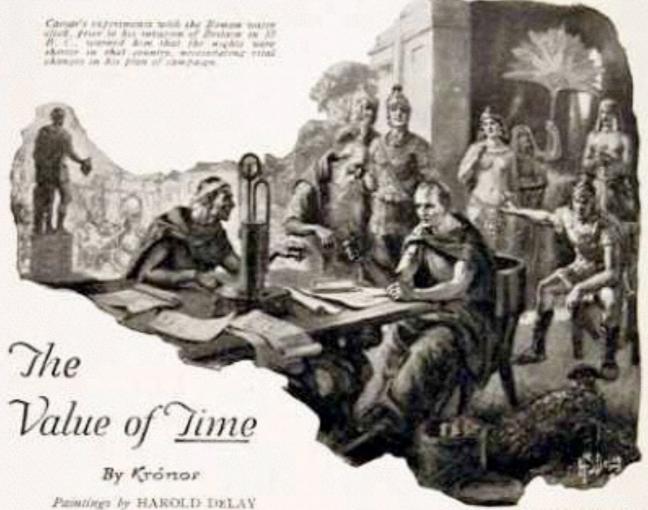

# lconic Images: holy days, poignant moments

 associate product with positive feelings inspired by (religious) holiday celebrations or historic moments

CAESAR'S every campuign, his every act, proclaimed his masterly grasp of the Value of Time.

While Carsar's fors debuted, Carsar struck. Forced marches across the Alps brought his legions from Rome to Geneva in eight days, an average of a hundred miles a day. To checkmate the German hosts invading Franders, Carsar built in ten days his famous bridge across the Rhine.