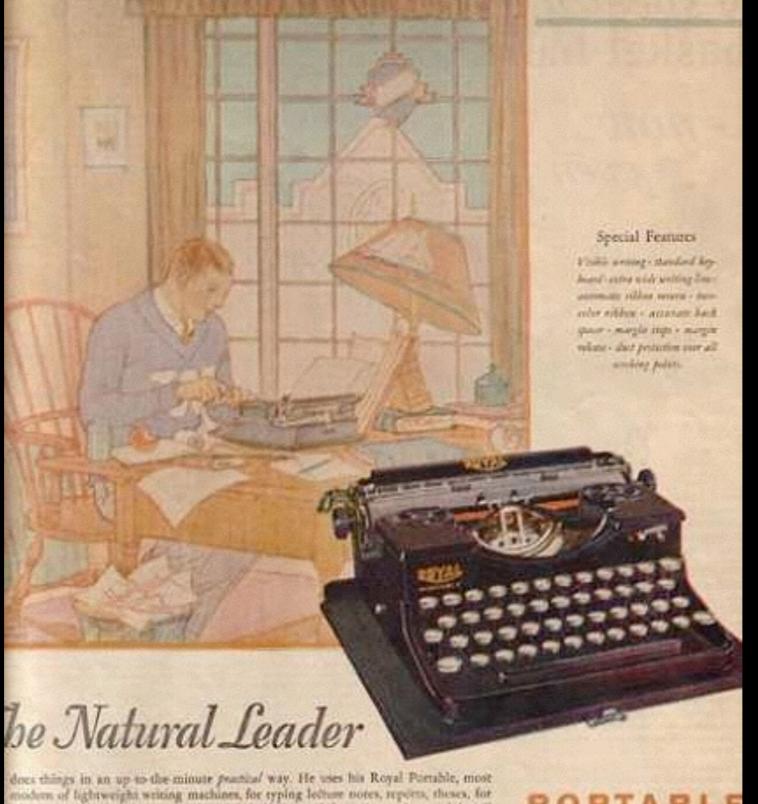

#### From Distant Lands-Send Back Wingéd Words!

How will you write to your family and friends about the pleasures of your trip? How will you record your impressions for reminiscence in after years?

In words slowly and laboriously written—
Or in vivid words, packed with enthusiasm;
colorful words, reflecting the glories around
you; clear, fluent words, reput on the swift
keys of the Underwood Portable!

Whether you voyage to Niagara or to the Nile, the Underwood Portable will heighten your enjoyment; both in the present and in the future.

The Underwood Portable is light, sturdy, simple to operate, staunchly cased.

In every detail of its appearance and construction it reflects the experience of the largest typewriter manufacturer in the world.

UNDERWOOD TYPEWRITER CO., INC., UNDERWOOD BUILDING, NEW YORK

PRICE \$50 in the United States, The Pertable is obtainable at Underwood offices

in all principal cities, or direct by mail. Cand: Weight 9% lbs. Height 4% inches.

Send for
"Gring Wongs to Words"
on illustrated booklet
fully describing the
feature of the Underwood
Standard Pertable
"The Machine
You Will Eventually
Geory."

UNDERWOOD PORTABLE