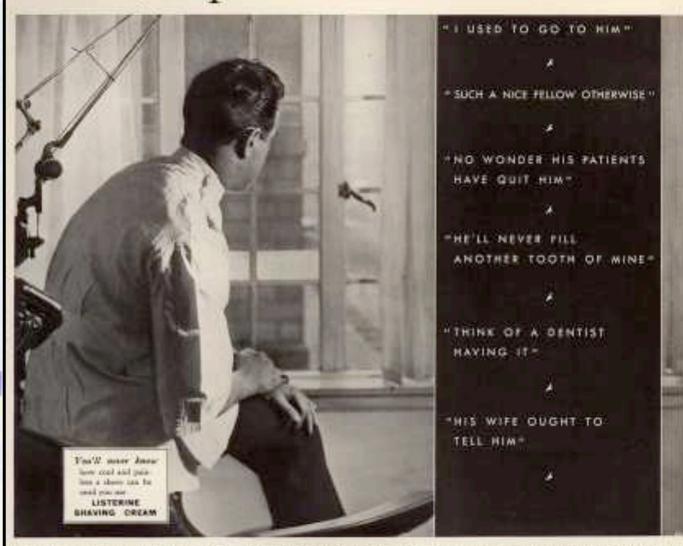

#### The whispers he never heard ...

One of the most expert young dentitie in New York, with a wonderful practice and a brilliant future-then, one by one, his patients began to go elication. It was beyond his comprehension, this subtles change in his fortenes. Could be

have overheard the whispered remarks of his former patients he would have realized instantly what the treatile way. But no good friend, much less a patient, in willing to reform a man that he has fulltoois (empleasure breath). It is one

discuss—an antorgisable fault in business, professional, and social life. And invaragable toobecause it is a fault that can be corrected almost

#### Do they say it of you?-probably

No man or woman has any right to assume freedom from this humiliating condition.

It has been so prevalent, so wide-spread. that it has been rightly termed "the national naisance."

The insidious thing about it is that it does not announce itself to the victim. You smartelf never know when you have m-and your best friend won't tell you.

not offend in to time the mouth with full strength Listerian every morning and every night, and between times before meeting others. Then, if halitonis is present, Listorine overcomes it. If it is not present, your mouth has had the benefit of Listerine's cleansing, antiseptic, deodorizing action.