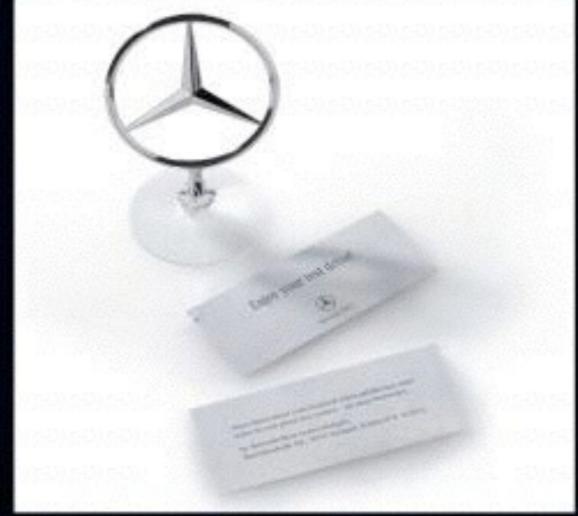

#### Mercedes-Benz "First impression"

Client: Mercedes-Benz Center Stuttgart

#### Challenge:

To encourage drivers of other brands of car to visit the Mercedee-Benz dealership in Stuttgart during one of its "test drive weeks".

#### Solution:

Mercades attars were attack onto the bonnets of other makes of cars, making drivers eager to take a test drive in a genuine Mercades-Benz.

#### Result

Most visitors to the showroom during the "test drive weeks" were drivers of other makes of car. Test drive requests and sales rose by 30% during the compaign period.