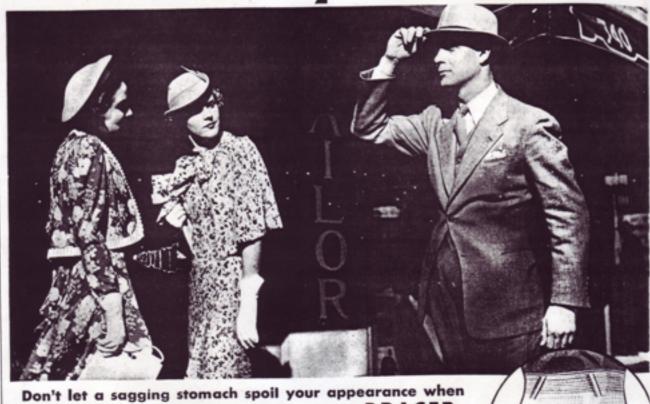

#### He spends plenty for clothes -but he always looks a mess

it's so easy to keep trim-athletic with THE BRACER HE'S DONE his best to look neat, but even the finest tailor—the most expensive suit can't hide that bulging waistline. No matter how

much care he gives to his clothes, sagging stomach muscles spoil the effect - he still looks messy! Why let this happen to you? It's easy to get that trim, youthful

look-easy to have a firm, flat waistline! Just slip into The Bracer! The Bracer is an amazing new-type supporter belt that gives complete support-controls that wandering waistline. Scientifically tailored for perfect fit and absolute comfort, The Bracer is knitted from twoway stretch "Lastex" yarn with four small flexible ribs to prevent rolling and with an exclusive fly-front supporter. Has no buttons or buckles and the supporter type leg strap is always comfortable.