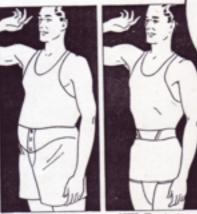

#### He spends plenty for clothes -but he always looks a mess

it's so easy to keep trim-athletic with THE BRACER HE'S DONE his best to look neat, but even the finest tailor—the most expensive suit can't hide that bulging waistline. No matter how

much care he gives to his clothes, sagging stomach muscles spoil the effect - he still looks messy! Why let this happen to you? It's easy to get that trim, youthful

look-easy to have a firm, flat waistline! Just slip into The Bracer! The Bracer is an amazing new-type supporter belt that gives complete support-controls that wandering waistline. Scientifically tailored for perfect fit and absolute comfort, The Bracer is knitted from twoway stretch "Lastex" yarn with four small flexible ribs to prevent rolling and with an exclusive fly-front supporter. Has no buttons or buckles and the supporter type leg strap is always comfortable.