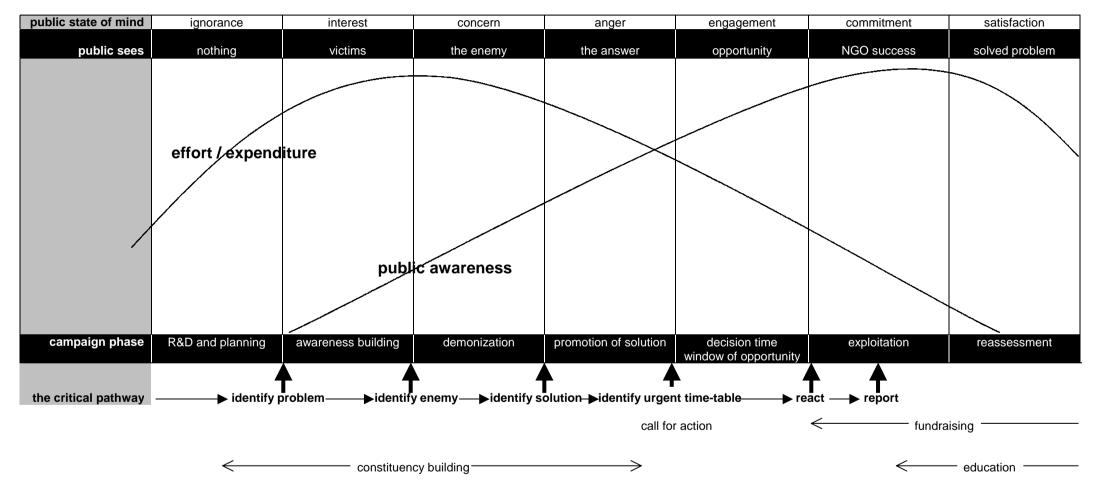

## MODEL FOR A GENERATED (COMMUNICATION) CAMPAIGN

This model was developed for the Skill Share Workshop in Krakow (PL) in 1994 by Greenpeace International

The ZHABA facilitators collective has published a range of worksheets that can help you with campaigning. These sheets can be obtained from the Internet on http://www.zhaba.cz The ZHABA facilitators collective is a group of NGO facilitators. It helps non-profit organisations to improve their work. More information on http://www.zhaba.cz © 2001 Stichting ZHABA facilitators collective (parts of) this worksheet may only be copied or used in other publications after previous written consent of the Stichting ZHABA facilitators collective.