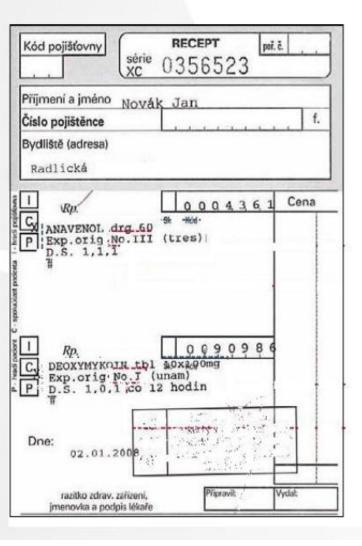

# **Prescription composition**

- Inscriptio the heading of the prescription
- <u>Personalia aegroti</u> patient s personal data (name, surname, birth number and domicile).
- <u>Invocatio</u> induced by the abbreviation *Rp*. (*recipe* take).
- <u>Ordinatio</u> the actual prescription of the healing preparation

= compositio + subscriptio + signatura

#### <u>compositio</u>

- RMP the trade name in the nominative, specification of pharmaceutical dosage form,
  - dose and package
- **IPP** list of pharmacopoeial (officinal) names of substances in the genitive of singular + dosages

#### <u>subscriptio</u>

- **RMP** how many packages should be issued
- IPP how the preparation should be made of the prescribed components
- <u>signatura</u> instructions how the preparation should be used by the patients.

# PRAESCRIPTIO

- the trade name in the nominative
- specification of pharmaceutical dosage form, dose and package
- If not specified the lowes strenght and smallest package is issued

# **SUBSCRIPTIO**

how many original packages (ampules, tablets)

Expeditionem originalem numero unam – Exp.orig.No.I (unam) Amp. Orig. No. I (unam)

Expeditiones originales numero duas – Exp.orig.No.II (duas) Tbl. orig. No. XXX (triginta)

# SIGNATURA

 necessary data, which inform patient about the proper use of the preparation respecting the optimum dosage scheme

Rp.

BRUFEN 400 por. tbl. flm. Tbl.100x400mg Exp.orig.no.II(duas) D.S. 1-3 tablets/day