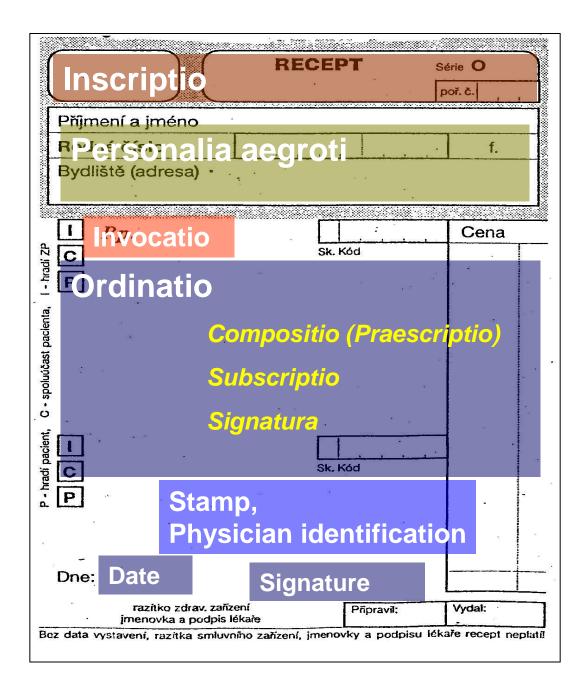

# **Prescription composition**

- Inscriptio the heading of the prescription
- <u>Personalia aegroti</u> patient s personal data (name, surname, birth number and domicile).
- <u>Invocatio</u> induced by the abbreviation *Rp*. (*recipe* take).
- <u>Ordinatio</u> the actual prescription of the healing preparation

= compositio + subscriptio + signatura

#### <u>compositio</u>

- RMP the trade name in the nominative, specification of pharmaceutical dosage form,
  - dose and package
- **IPP** list of pharmacopoeial (officinal) names of substances in the genitive of singular + dosages

#### <u>subscriptio</u>

- **RMP** how many packages should be issued
- IPP how the preparation should be made of the prescribed components
- <u>signatura</u> instructions how the preparation should be used by the patients.

- date
- the stamp of the health facility, the identification of the physician, and the physician s personal signature