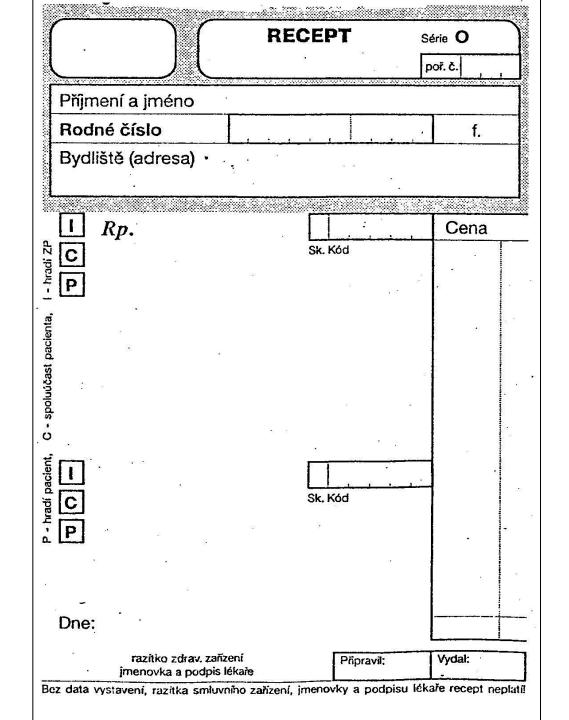

# **Prescription composition**

- Inscriptio the heading of the prescription
- <u>Personalia aegroti</u> patient s personal data (name, surname, birth number and domicile).
- <u>Invocatio</u> induced by the abbreviation *Rp*. (*recipe* take).
- <u>Ordinatio</u> the actual prescription of the healing preparation

#### or drug is **prescribed for the physician's use**

Ad usum medici, Pro medico, Pro ordinatione

Bez data vystaveni, razitka smluvního zařízení, jmenovky a podpisu lékaře recept neplati!