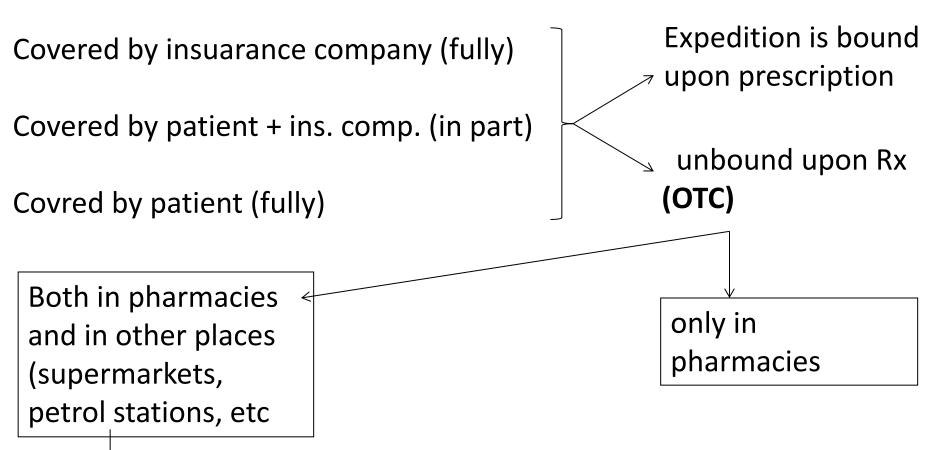

#### Symbols in Rx formulary

- I fully paid by insuarance company
- **C** partially paid by patient and insuarance comp.
- P fully paid by patients

#### Symbols on prescription

**"HRADÍ NEMOCNÝ/COSTS COVERED BY PATIENT" -** fully paid by patients (instead of I, C, P)

"ZVÝŠENÁ ÚHRADA/INCR. RATE OF COVERING " – drug has two different levels of payment from insuarance comp.