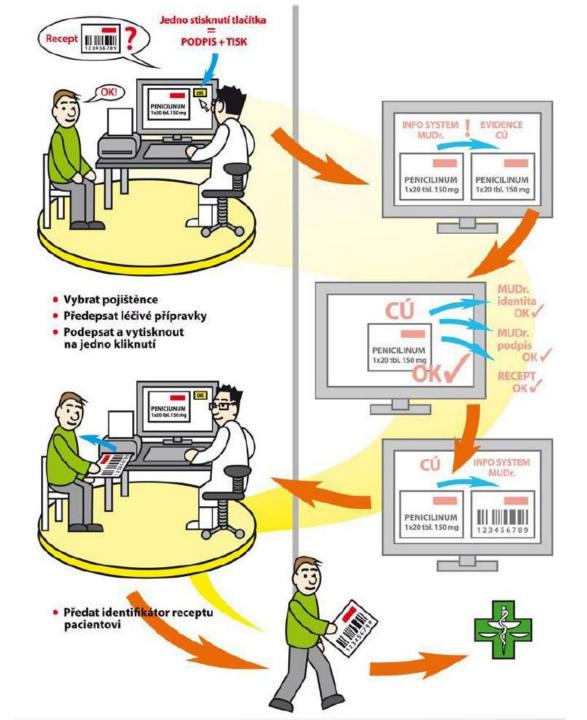

# **Electronic Prescription**

- Physician
- Central server for data storage (SÚKL)
- Pharmacy

• Patient + his password/PIN