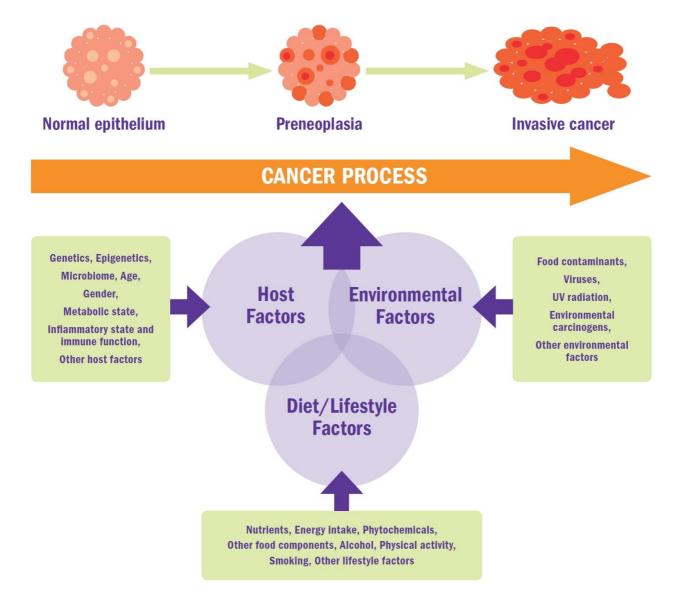

# Diet, nutrition and physical activity, other environmental exposures and host factors interact to affect the cancer process