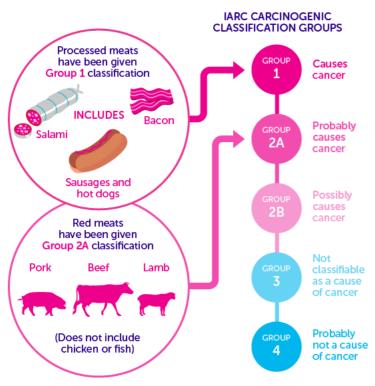

### **MEAT AND CANCER HOW STRONG IS THE EVIDENCE?**

These categories represent how likely something is to cause cancer in humans, not how many cancers it causes.

**WE WILL BEAT CANCER SOONER** cruk.org

Lifestyle-oriented counselling in prevention

Cancer prevention

Diet, Nutrition, Physical Activity and Cancer: a Global Perspective – The Third Expert Report, 2018

| MEAT, FISH | AND DAIRY PR | ODUCTS AND THE        | RISK OF CANCER                                        |                                                                 |             |
|------------|--------------|-----------------------|-------------------------------------------------------|-----------------------------------------------------------------|-------------|
| WCRF/AICR  | grading      | Decrea                | ses risk                                              | Increa                                                          | ses risk    |
| Wenty/tien | grading      | Exposure              | Cancer site                                           | Exposure                                                        | Cancer site |
|            | Convincing   |                       |                                                       | Processed meat                                                  | Colorectum  |
| STRONG     |              | Dairy products        | Colorectum                                            | Read meat                                                       | Colorectum  |
| EVIDENCE   | Probable     |                       |                                                       | Cantonese-style salted fish                                     | Nasopharynx |
|            |              | Fish                  | Liver                                                 | Red meat                                                        | Nasopharynx |
|            |              |                       | Colorectum                                            |                                                                 | Lung        |
|            |              |                       |                                                       |                                                                 | Pancreas    |
|            |              |                       |                                                       | Processed meat                                                  | Nasopharynx |
|            |              |                       |                                                       |                                                                 | Oesophagus  |
|            |              |                       |                                                       |                                                                 | Lung        |
|            |              |                       |                                                       |                                                                 | Stomach     |
|            |              |                       |                                                       |                                                                 | Pancreas    |
| Limited    | Limited -    |                       |                                                       | Foods containing haem iron                                      | Colorectum  |
| evidence   | suggestive   |                       |                                                       | Grilled (broiled) or<br>barbecued (charbroiled)<br>meat or fish | Stomach     |
|            |              | Dairy products        | Breast<br>(premenopause)                              | Dairy products                                                  | Prostate    |
|            |              | Diets high in calcium | Breast<br>(premenopause)<br>Breast<br>(postmenopause) | Diets high in calcium                                           | Prostate    |

| PRESERVATIO        | N AND PROCESS | ING      |             |                                  |             |
|--------------------|---------------|----------|-------------|----------------------------------|-------------|
| WCRF/AICR gr       | ading         | Decrea   | ises risk   | Increa                           | ses risk    |
| Work // work gr    | aamb          | Exposure | Cancer site | Exposure                         | Cancer site |
|                    | Convincing    |          |             | Processed meat                   | Colorectum  |
| STRONG<br>EVIDENCE | Probable      |          |             | Cantonese-style salted fish      | Oesophagus  |
|                    |               |          |             | Foods prepared by salting        | Stomach     |
|                    | Limited -     |          |             | Preserved non-starchy vegetables | Nasopharynx |
| Limited            | suggestive    |          |             | Processed meat                   | Nasopharynx |
| evidence           |               |          |             |                                  | Oesophagus  |
|                    |               |          |             |                                  | Lung        |
|                    |               |          |             |                                  | Stomach     |
|                    |               |          |             |                                  | Pancreas    |