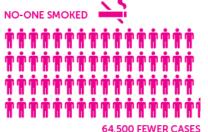

### TOBACCO VS MEAT WHAT'S THE RISK?

The **EVIDENCE** that processed meat causes cancer is as strong as the evidence for tobacco, but the RISK from tobacco is much higher...

THE NUMBER OF CANCERS PER YEAR IN THE UK THAT COULD BE PREVENTED IF...

**WE WILL BEAT CANCER SOONER** cruk.org

8,800 FEWER CASES

Source: cruk.org/cancerstats

| WHOLEGRAIN         | CR grading  Convincing | AND FRUIT AND TH                                    | E RISK OF CANCER                                                                                               |                                                      |             |
|--------------------|------------------------|-----------------------------------------------------|----------------------------------------------------------------------------------------------------------------|------------------------------------------------------|-------------|
| WCRF/AICR gr       | ading                  | Decrea                                              | ses risk                                                                                                       | Increa                                               | ses risk    |
| Welti // tielt gi  |                        | Exposure                                            | Cancer site                                                                                                    | Exposure                                             | Cancer site |
|                    | Convincing             |                                                     |                                                                                                                | Aflatoxins                                           | Liver       |
|                    |                        | Wholegrains                                         | Colorectum                                                                                                     | Foods preserved by                                   | Stomach     |
| STRONG<br>EVIDENCE | Probable               | Foods containing dietary fibre                      | Colorectum                                                                                                     | salting (including preserved non-starchy vegetables) |             |
|                    |                        | Non-starchy<br>vegetables and<br>fruit (aggregated) | Aerodigestive cancer and some other cancers (aggregated)                                                       |                                                      |             |
|                    |                        | Non-starchy<br>vegetables                           | Mouth, pharynx and larynx Nasopharynx Oesophagus Lung (people who smoke) Breast (oestrogen receptors negative) | Non-starchy<br>vegetables (low intake)               | Colorectum  |
| Limited evidence   |                        | Fruit  Citrus fruit                                 | Oesophagus Lung (people who smoke or used to smoke) Breast (oestrogen receptor-negative) Stomach cardia        | Preserved non-starchy vegetables                     | Nasopharynx |
|                    |                        | Non-starchy vegetables and fruit                    | Bladder                                                                                                        | Fruit (low intake)                                   | Stomach     |
|                    |                        | Foods containing carotenoids                        | Lung<br>Breast                                                                                                 |                                                      | Colorectum  |
|                    |                        | Foods containing beta-caroten                       | Lung                                                                                                           |                                                      |             |
|                    |                        | Foods containing vitamin C                          | Lung (people who<br>smoke tobacco)<br>Colorectum (colon)                                                       |                                                      |             |
|                    |                        | Foods containing isoflavones                        | Lung (people who<br>have never smoked<br>tobacco)                                                              |                                                      |             |