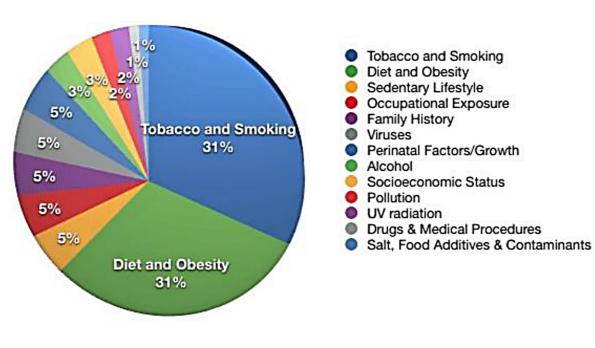

Assessment methods and recommendations

### Main causes of cancer





# World Research Research Project Assummary of the Third Expert Report Professor of Project Research Diet, Nutrition, Physical Activity and Cancer: a Global Perspective A summary of the Third Expert Report

### **Cancer prevention**

Diet, Nutrition, Physical Activity and Cancer: a Global Perspective - The Third Expert Report, 2018







1997

2007

2018

# Diet, nutrition and physical activity, other environmental exposures and host factors interact to affect the cancer process





### **MEAT AND CANCER HOW STRONG IS THE EVIDENCE?**



These categories represent how likely something is to cause cancer in humans, not how many cancers it causes.

**WE WILL BEAT CANCER SOONER** cruk.org



### TOBACCO VS MEAT WHAT'S THE RISK?

The **EVIDENCE** that processed meat causes cancer is as st