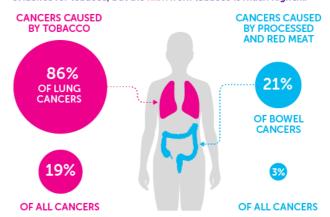

### TOBACCO VS MEAT WHAT'S THE RISK?

The **EVIDENCE** that processed meat causes cancer is as strong as the evidence for tobacco, but the RISK from tobacco is much higher...

THE NUMBER OF CANCERS PER YEAR IN THE UK THAT COULD BE PREVENTED IF...

**WE WILL BEAT CANCER SOONER** cruk.org

8,800 FEWER CASES

Source: cruk.org/cancerstats

| WHOLEGRAIN         | CR grading  Convincing | AND FRUIT AND TH                                    | E RISK OF CANCER                                                                                               |                                                      |             |
|--------------------|------------------------|-----------------------------------------------------|----------------------------------------------------------------------------------------------------------------|------------------------------------------------------|-------------|
| WCRF/AICR gr       | ading                  | Decrea                                              | ses risk                                                                                                       | Increa                                               | ses risk    |
| Welti // tielt gi  |                        | Exposure                                            | Cancer site                                                                                                    | Exposure                                             | Cancer site |
|                    | Convincing             |                                                     |                                                                                                                | Aflatoxins                                           | Liver       |
|                    |                        | Wholegrains                                         | Colorectum                                                                                                     | Foods preserved by                                   | Stomach     |
| STRONG<br>EVIDENCE | Probable               | Foods containing dietary fibre                      | Colorectum                                                                                                     | salting (including preserved non-starchy vegetables) |             |
|                    |                        | Non-starchy<br>vegetables and<br>fruit (aggregated) | Aerodigestive cancer and some other cancers (aggregated)                                                       |                                                      |             |
|                    |                        | Non-starchy<br>vegetables                           | Mouth, pharynx and larynx Nasopharynx Oesophagus Lung (people who smoke) Breast (oestrogen receptors negative) | Non-starchy<br>vegetables (low intake)               | Colorectum  |
| Limited evidence   |                        | Fruit  Citrus fruit                                 | Oesophagus Lung (people who smoke or used to smoke) Breast (oestrogen receptor-negative) Stomach cardia        | Preserved non-starchy vegetables                     | Nasopharynx |
|                    |                        | Non-starchy vegetables and fruit                    | Bladder                                                                                                        | Fruit (low intake)                                   | Stomach     |
|                    |                        | Foods containing carotenoids                        | Lung<br>Breast                                                                                                 |                                                      | Colorectum  |
|                    |                        | Foods containing beta-caroten                       | Lung                                                                                                           |                                                      |             |
|                    |                        | Foods containing vitamin C                          | Lung (people who<br>smoke tobacco)<br>Colorectum (colon)                                                       |                                                      |             |
|                    |                        | Foods containing isoflavones                        | Lung (people who<br>have never smoked<br>tobacco)                                                              |                                                      |             |