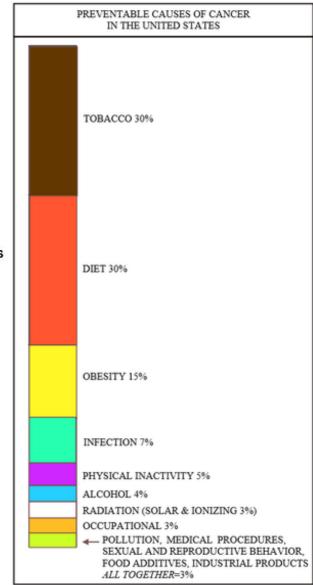

Assessment methods and recommendations

### Main causes of cancer





# World Research Research Project Assummary of the Third Expert Report Professor of Project Research Diet, Nutrition, Physical Activity and Cancer: a Global Perspective A summary of the Third Expert Report

### **Cancer prevention**

Diet, Nutrition, Physical Activity and Cancer: a Global Perspective - The Third Expert Report, 2018







1997

2007

2018

# Diet, nutrition and physical activity, other environmental exposures and host factors interact to affect the cancer process





### **MEAT AND CANCER HOW STRONG IS THE EVIDENCE?**



These categories represent how likely something is to cause cancer in humans, not how many cancers it causes.

**WE WILL BEAT CANCER SOONER** cruk.org



### TOBACCO VS MEAT WHAT'S THE RISK?

The **EVIDENCE** that processed meat causes cancer is as stro