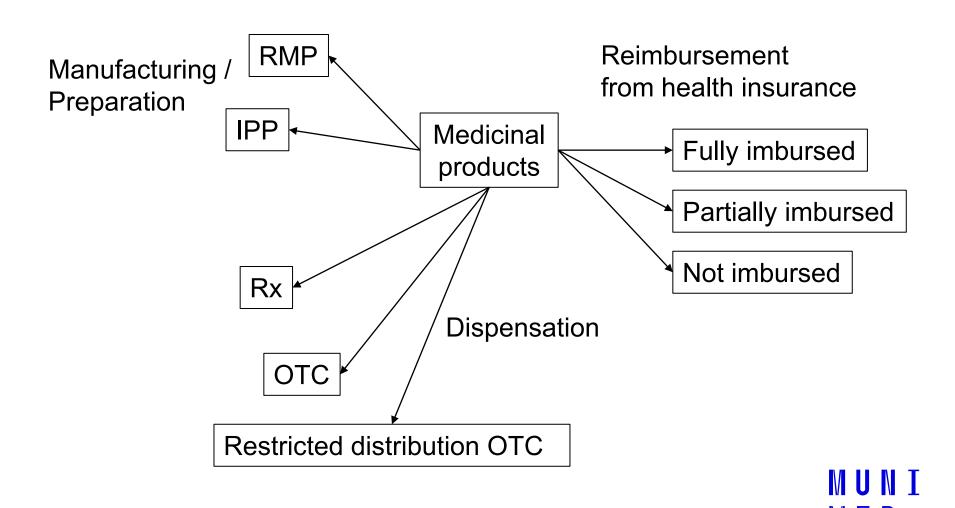

# Essential rules for drug prescription in czechia

Act No. 378/2007 Coll., on Pharmaceuticals | Decree No. 54/2008 Coll., on Prescription

Act No. 167/1998 Coll, on Addictive substances |

Government regulation No. 463/2013, on the List of addictive substances

#### **TYPES OF MEDICINAL PRODUCTS**



#### CZECH PRESCRIPTION RULES

- Electronic prescription
  - □Identification of e-Rx = alphanumeric code → QR/bar code
- ☐ Free of charge for the patient
- □1 e-Rx covers max 3 months of therapy
- ■Max 2 types of medicines on 1 e-Rx
- □RMPs can be prescribed using **trade name** of the preparation or **INN** of the active substance (rarely used in CZ)



#### e-Rx TYPES

▶ e-Rx on ID card







Paper "dispatch note"

Pacient: Jana Příkladná \* 5, 5, 1950 **ZP:** 111 Vystavení eRp: 1.1.2018 **Platnost eRp: 15.1.2018** 

Lékař: MUDr. Jan Příkladný

Tel.: 555 555 555

F-mail

PCIF F8GN BL23





PALENRA 500, TBL NOB 24 x 500MG

Množství: 1x Úhrada: pacient

Dávkování 1-0-0

#### e-Rp by sms

Identifikator vaseho eReceptu vystaveneho dne 3.8.2019 je PFMF UF6G CU5V a je platny do 17.8.2019.