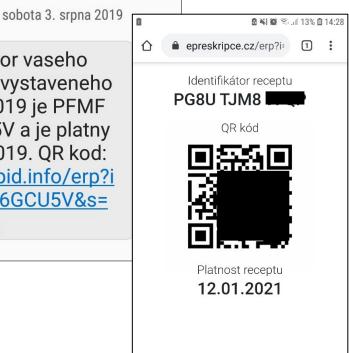

#### e-Rp by sms

Identifikator vaseho eReceptu vystaveneho dne 3.8.2019 je PFMF UF6G CU5V a je platny do 17.8.2019. OR kod: https://erpid.info/erp?i =PFMFUF6GCU5V&s= 17.8.2019