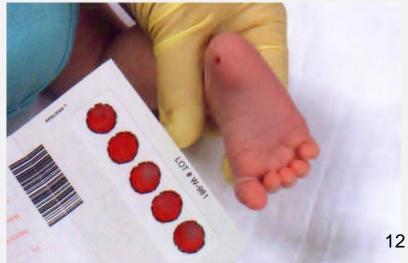

# **Sample collection**

- At the age of **48-72 hours after birth** several drops of capillary blood from the heel of the child are sampled on a special paper (newborn card)
- After the collection of blood it has to dry well, avoid contamination
- These cards are sent for analysis to the screening laboratories

### **Sample collection**