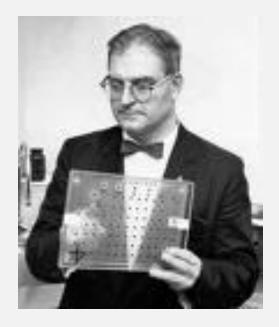

# History

- NS debuted in US in 1960
- **Robert Guthrie** (1916 1995)
- American microbiologist, developed a simple method using a bacterial inhibition assay that could detect high levels of phenylalanine in blood shortly after a baby was born.
- Guthrie also used the collection of blood on filter paper which could be easily transported.