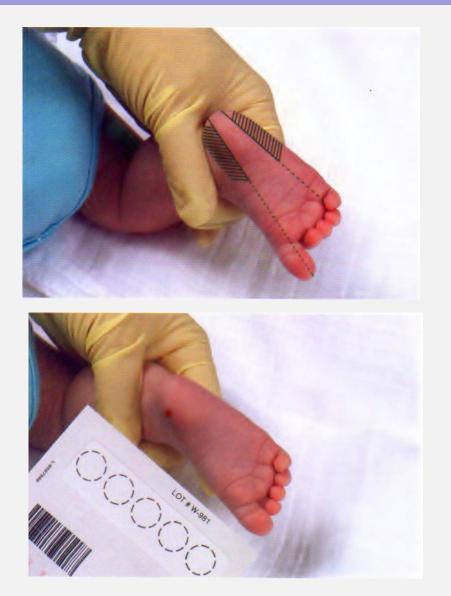

# **Sample collection**

- At the age of **48-72 hours after birth** several drops of capillary blood from the heel of the child are sampled on a special paper (newborn card)
- After the collection of blood it has to dry well, avoid contamination
- These cards are sent for analysis to the screening laboratories

### **Sample collection**