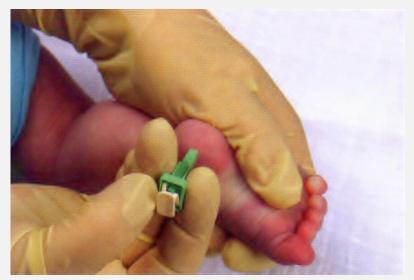

# **Sample collection**

- At the age of **48-72 hours after birth** several drops of capillary blood from the heel of the child are sampled on a special paper (newborn card)
- After the collection of blood it has to dry well, avoid contamination
- These cards are sent for analysis to the screening laboratories

### **Sample collection**