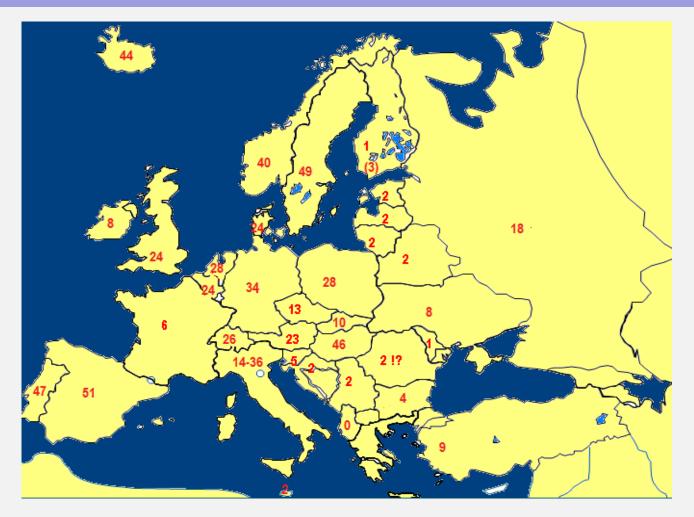

### **NS Europe - 2015**

•Zdroj: ThereII BL et all: Current status of newborns screening worldwide: 2015. Seminars<sub>6</sub> in Perinatology 2015;39: 171-87