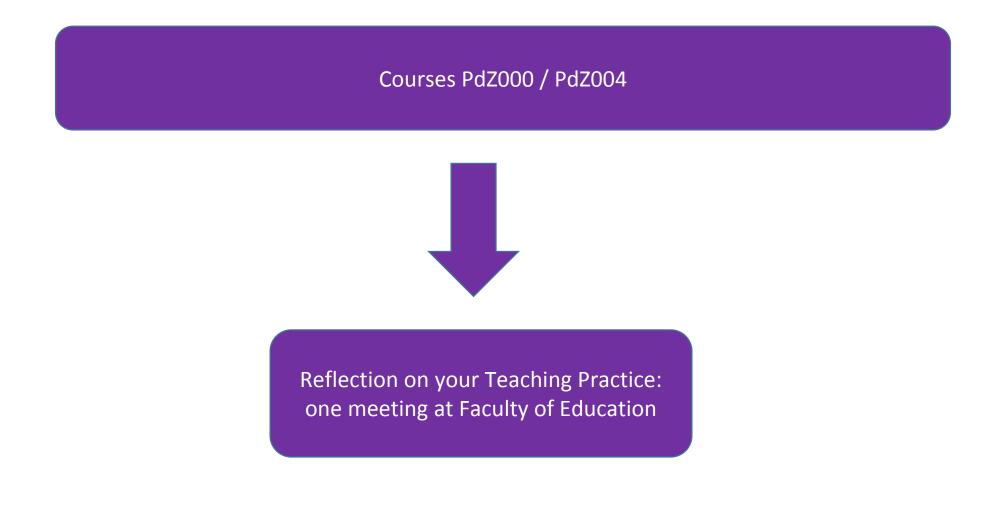

### **Reflection on Teaching Practice for ALL Students**

### Important dates...

The start of your teaching practice Monday 14.3. at 7:45 at chosen school

The end of your teaching practice No later than 31.5. 2022

Reflection on your practice at the Faculty Thursday 21. 4. 10:00–11:50, classroom 72