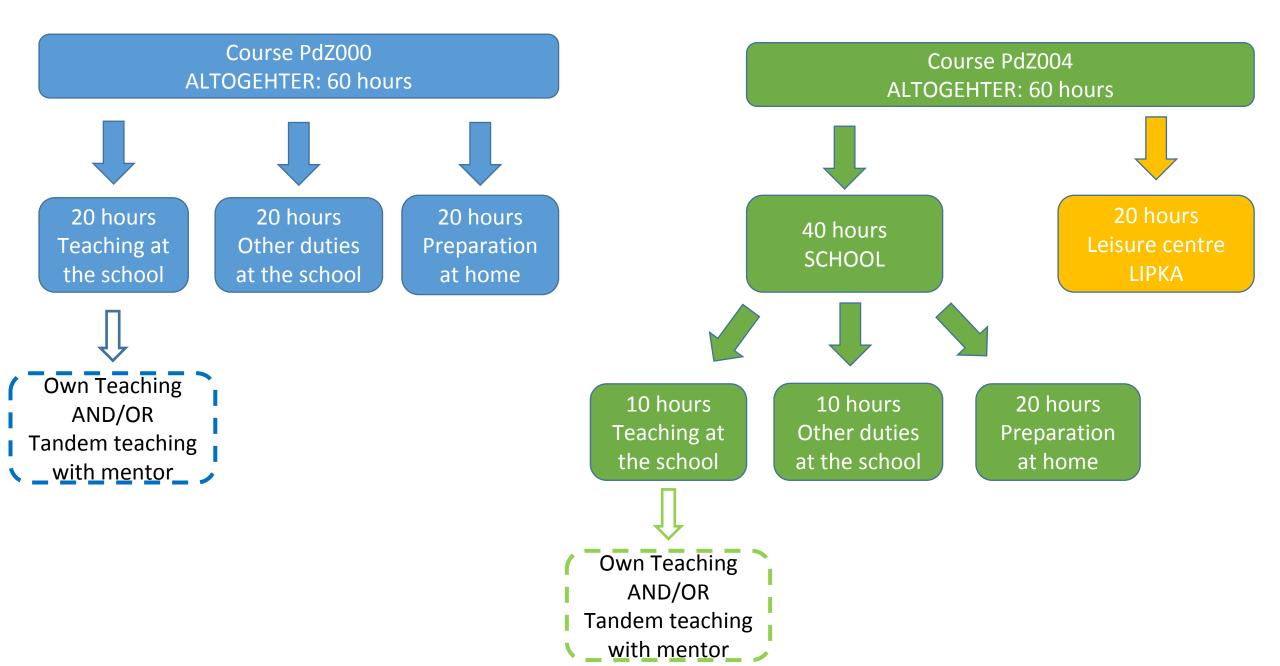

Practice at LIPKA (only for students enrolled in PdZ004) Dates will be specified soon

# **Credits requirements**

- 1. Follow instructions of your mentor
- 2. Send following documents to Petr Svojanovský (<u>svojanovsky@ped.muni.cz</u>) or Radek Pospíšil (<u>pospisil@ped.muni.cz</u>)
  - Overview of activities performed by the student during the internship
  - <u>Self/evaluation sheet</u>