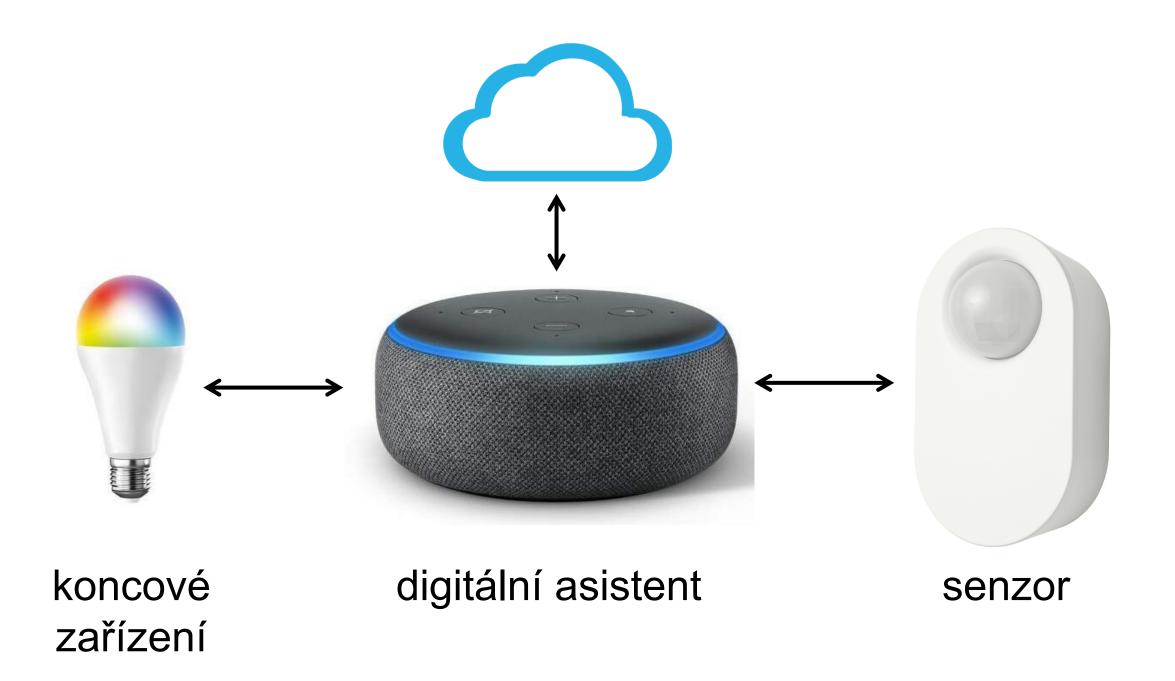

# Digitální asistenti

SmartThings

Amazon Echo Alexa Google Nest Google Assistant

Samsung Smaaitxtbyings

### Koncová zařízení

Senzory

- pohybové
- měření vlhkosti
- detektory kouře
- teploty vzduchu