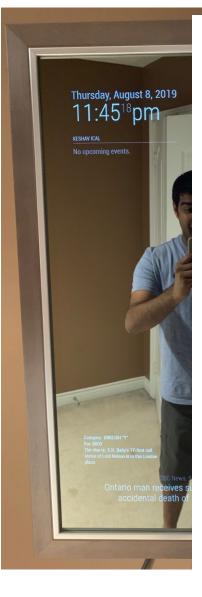

### HomeAssistant

### 

52 ℃

🕐 29.72 inHg

8:38:01 PM

THU

70°F

51.6°F 🗸

WUNDERGROU

Living Room

66<sup>°</sup>

63

6

\_\_\_\_\_ 9.03 mi

WED

\*

66°F

TUE

\*

61°F

90%

SUN

54°F

Ohio Radar

NNW 2.07 mi/h

MON

\*

53°F

**Outside Weather** 

Outside Temperature

6:16:28 AM

### Master Bedroom

Master Lights
9 hours ago

Master Night Stuff 9 hours ago

Master Real Temp

61.3 °F