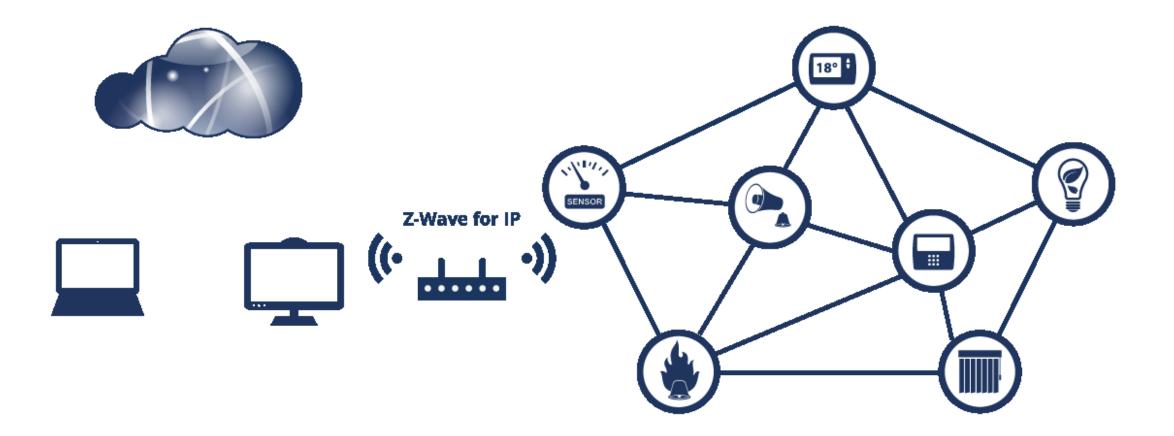

nosti

## **Internet of Things**



# Chytrá domácnost

- Ovládání
- Monitorování
- Automatizace



# Digitální asistenti





SmartThings

Amazon Echo Alexa Google Nest Google Assistant

Samsung Smaaitxtbyings

### Koncová zařízení















Senzory

- pohybové
- měření vlhkosti
- detektory kouře
- teploty vzduchu





### HomeAssistant





### 

52 ℃

🕐 29.72 inHg

8:38:01 PM

THU

70°F

51.6°F 🗸

WUNDERGROU

Living Room

66<sup>°</sup>

63

6

\_\_\_\_\_ 9.03 mi

WED

\*

66°F

TUE

\*

61°F

90%

SUN

54°F

Ohio Radar

NNW 2.07 mi/h

MON

\*

53°F

**Outside Weather** 

Outside Temperature

6:16:28 AM



### Master Bedroom

Master Lights
9 hours ago

Master Night Stuff 9 hours ago

Master Real Temp



61.3 °F

# Komunikační protokoly

- Wi-Fi
- Z-Wave
- ZigBee





### Mesh síť



### Automatizace



# Zdroje

- <u>http://www.odbornecasopisy.cz/en/post/system-brings-deep-learning-to-internet-of-things-devices--5648</u>
- https://www.epet.cz/inteligentni-domacnost-v-praxi-predstavujeme-smart-home-asmart-grid/
- <u>https://www.theverge.com/2020/10/13/21514030/microsoft-xcloud-samsung-smart-fridge-doom-enternal-xbox-games-android</u>
- <u>https://stevessmarthomeguide.com/guide-home-automation/</u>
- <u>https://www.reddit.com/r/homeassistant/comments/bnvz8t/im\_finally\_happy\_with\_m\_y\_ha\_dashboard/</u>
- https://www.alza.cz/slovnik/z-wave-art17515.htm
- https://www.youtube.com/watch?v=RLkASaFQPkc