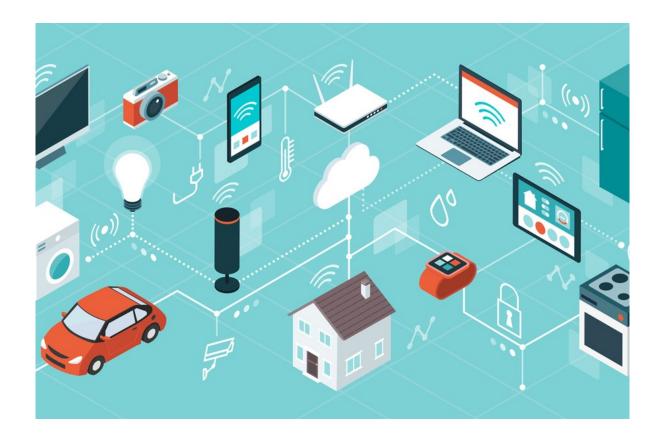

### Bc. Lukáš Finda

# Automatizace domácnosti

## **Internet of Things**



# Chytrá domácnost

- Ovládání
- Monitorování
- Automatizace



# Digitální asistenti





SmartThings

Amazon Echo Alexa Google Nest Google Assistant

Samsung Smaaitxtbyings

### Koncová zařízení















Senzory

- pohybové
- měření vlhkosti
- detektory kouře
- teploty vzduchu





### HomeAssistant





### 

52 ℃

🕐 29.72 inHg

8:38:01 PM

THU

70°F

51.6°F 🗸

WUNDERGROU

Living Room

66<sup>°</sup>

63

6

\_\_\_\_\_ 9.03 mi

WED

\*

66°F

TUE

\*

61°F

90%

SUN

54°F

Ohio Radar

NNW 2.07 mi/h

MON

\*

53°F

**Outside Weather** 

Outside Temperature

6:16:28 AM



### Master Bedroom

Master Lights
9 hours ago

Master Night Stuff 9 hours ago

Master Real Temp



61.3 °F

# Komunikační protokoly

- Wi-Fi
- Z-Wave
- ZigBee





### Mesh síť



### Automatizace



# Zdroje

-