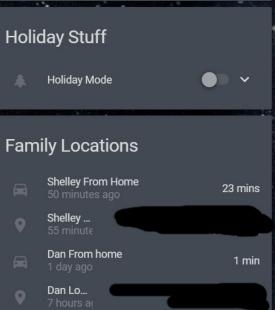

### Bc. Lukáš Finda

# Automatizace domácnosti

## **Internet of Things**



# Chytrá domácnost

- Ovládání
- Monitorování
- Automatizace



# Digitální asistenti





SmartThings

Amazon Echo Alexa Google Nest Google Assistant

Samsung Smaaitxtbyings

### Koncová zařízení















Senzory

- pohybové
- měření vlhkosti
- detektory kouře
- teploty vzduchu





### HomeAssistant





### 

52 ℃

🕐 29.72 inHg

8:38:01 PM

THU

70°F

51.6°F 🗸

WUNDERGROU

Living Room

66<sup>°</sup>

63

6

\_\_\_\_\_ 9.03 mi

WED

\*

66°F

TUE

\*

61°F

90%

SUN

54°F

Ohio Radar

NNW 2.07 mi/h

MON

\*

53°F

**Outside Weather** 

Outside Temperature

6:16:28 AM



### Master Bedroom

Master Lights
9 hours ago

Master Night Stuff 9 hours ago

Master Real Temp



61.3 °F

# Komunikační protokoly

- Wi-Fi
- Z-Wave
- ZigBee





### Mesh síť



### Automatizace



# Zdroje

- <u>http://www.odbornecasopisy.cz/en/post/system-brings-deep-learning-to-internet-of-things-devices--5648</u>
- https://www.epet.cz/inteligentni-domacnost-v-praxi-predstavujeme-smart-home-asmart-grid/
- <u>https://www.theverge.com/2020/10/13/21514030/microsoft-xcloud-samsung-smart-fridge-doom-enternal-xbox-games-android</u>
- <u>https://stevessmarthomeguide.com/guide-home-automation/</u>
- <u>https://www.reddit.com/r/homeassistant/comments/bnvz8t/im\_finally\_happy\_with\_m\_y\_ha\_dashboard/</u>
- https://www.alza.cz/slovnik/z-wave-art17515.htm
- https://www.youtube.com/watch?v=RLkASaFQPkc