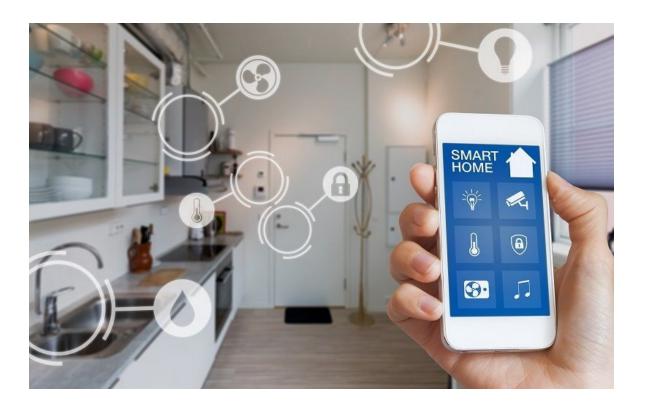

### Bc. Lukáš Finda

# Automatizace domácnosti

## **Internet of Things**



# Chytrá domácnost

- Ovládání
- Monitorování
- Automatizace



# Digitální asistenti





SmartThings

Amazon Echo Alexa Google Nest Google Assistant

Samsung Smaaitxtbyings

### Koncová zařízení















Senzory

- pohybové
- měření vlhkosti
- detektory kouře
- teploty vzduchu





### HomeAssistant





### 

52 ℃

🕐 29.72 inHg

8:38:01 PM

THU

70°F

51.6°F 🗸

WUNDERGROU

Living Room

66<sup>°</sup>

63

6

\_\_\_\_\_ 9.03 mi

WED

\*

66°F

TUE

\*

61°F

90%

SUN

54°F

Ohio Radar

NNW 2.07 mi/h

MON

\*

53°F

**Outside Weather** 

Outside Temperature

6:16:28 AM



### Master Bedroom

Master Lights
9 hours ago

Master Night Stuff 9 hours ago

Master Real Temp



61.3 °F

# Komunikační protokoly

- Wi-Fi
- Z-Wave
- ZigBee





### Mesh síť



### Automatizace



# Zdroje

- <u>http://www.odbornecasopisy.cz/en/post/system-brings-deep-lear