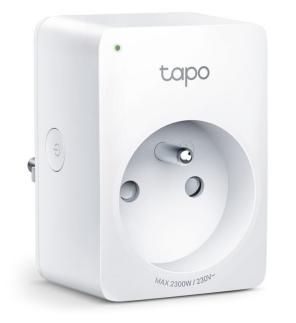

### Koncová zařízení

Senzory

- pohybové
- měření vlhkosti
- detektory kouře
- teploty vzduchu