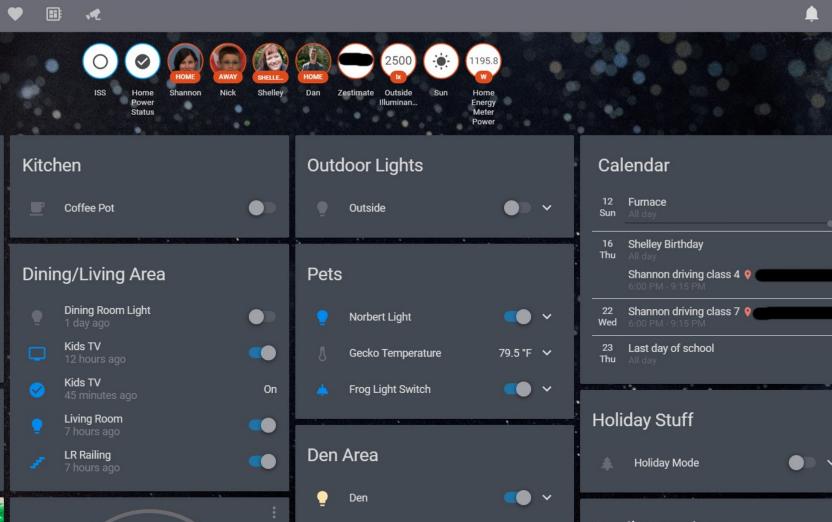

### HomeAssistant

### 

52 ℃

🕐 29.72 inHg

8:38:01 PM

THU

70°F

51.6°F 🗸

WUNDERGROU

Living Room

66<sup>°</sup>

63

6

\_\_\_\_\_ 9.03 mi

WED

\*

66°F

TUE

\*

61°F

90%

SUN

54°F

Ohio Radar

NNW 2.07 mi/h

MON

\*

53°F

**Outside Weather** 

Outside Temperature

6:16:28 AM

### Master Bedroom

Master Lights
9 hours ago

Master Night Stuff 9 hours ago

Master Real Temp

61.3 °F