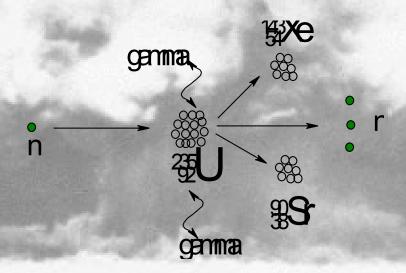

The first fission reaction was performed in Germany
December 1938
by Otto Hahn and Fritz Strassmann

Many Scientists fled Germany and Italy to America
Two of these were:

Enrico Fermi – Italian Nuclear physicist

Leo Szilard – German Nuclear Scientist

Many of these scientist were fearful that Germany would develop an atomic bomb. Fermi Even met with military leaders to warn them, but nothing came of the meeting.

These scientist finally convinced Albert Einstein to sign a letter to President Roosevelt. From this letter, the Manhattan Project was initiated

The Manhattan Project had two goals
Study Nuclear Fission and develop an atomic bomb