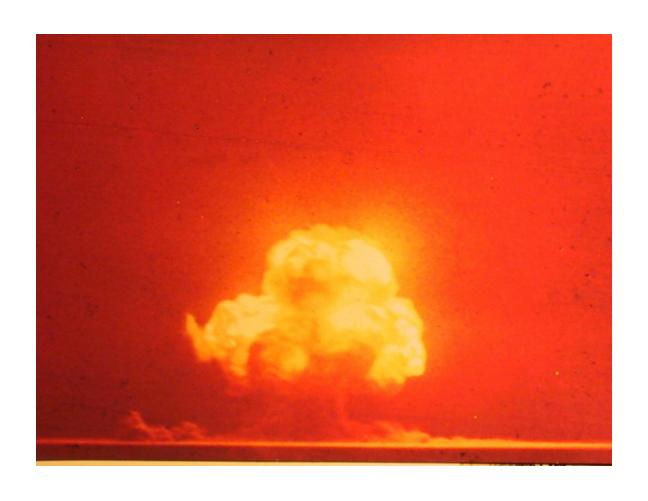

itiated

The Manhattan Project had two goals
Study Nuclear Fission and develop an atomic bomb

# Chicago – Birthplace of sustained nuclear fission



#### First Sustained Nuclear Reaction

Performed at the University of Chicago under the Direction of Enrico Fermi



## Marker At Stagg Field - Chicago



#### Men in Charge

Military leader – General Leslie Groves Scinentific leader – Robert Oppenheimer



#### Secret sites

Oak Ridge, TN Uranium



#### Hanford WA Plutonium





#### Boys School – Los Alamos NM



# The Secret City

Site Y PO Box 1663, Santa Fe NM 10,000 Residents in 6 months

# The Valley of Death



# Plutonium Sphere



#### A Billion or So



#### Rare Accidents



# The Nuclear Age....Ready?



#### The Tower of Time



## The Tower



#### The Day the Sun Rose Twice



#### The Day the Sun Rose Twice







#### The Tower



#### Melted Sand - A Mile and a Half



#### War Time Feelings



# Feelings About Japan



# The Enola Gay - Tebbs



#### Hiroshima



#### Hiroshima



## Hiroshima



#### The Bombs











#### Los Alamos