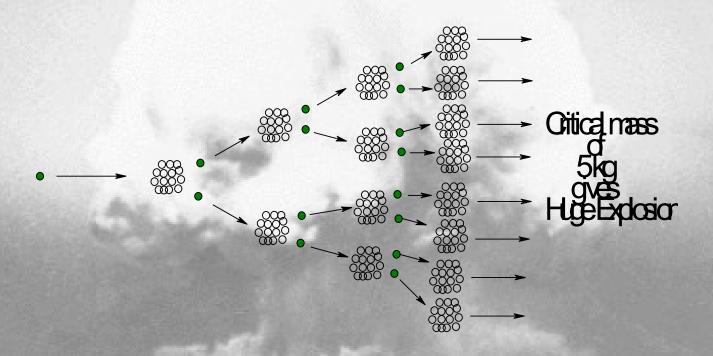

was performed in Germany
December 1938
by Otto Hahn and Fritz Strassmann



Many Scientists fled Germany and Italy to America
Two of these were:

Enrico Fermi – Italian Nuclear physicist

Leo Szilard – German Nuclear Scientist



Many of these scientist were fearful that Germany would develop an atomic bomb. Fermi Even met with military leaders to warn them, but nothing came of the meeting.



These scientist finally convinced Albert Einstein to sign a letter to President Roosevelt. From this letter, the Manhattan Project was initiated

The Manhattan Project had two goals
Study Nuclear Fission and develop an atomic bomb

# Chicago – Birthplace of sustained nuclear fission



#### First Sustained Nuclear Reaction

Performed at the University of Chicago under the Direction of Enrico Fermi



## Marker At Stagg Field - Chicago



#### Men in Charge

Military leader – General Leslie Groves Scinentific leader – Robert Oppenheimer



#### Secret sites

Oak Ridge, TN Uranium



#### Hanford WA Plutonium





#### Boys School – Los Alamos NM



# The Secret City

Site Y PO Box 1663, Santa Fe NM 10,000 Residents in 6 months

# The Valley of Death



# Plutonium Sphere



#### A Billion or So



#### Rare Accidents



# The Nuclear Age....Ready?



#### The Tower of Time



## The Tower



#### The Day the Sun Rose Twice



#### The Day the Sun Rose Twice







#### The Tower



#### Melted Sand - A Mile and a Half



#### War Time Feelings



# Feelings About Japan



# The Enola Gay - Tebbs



#### Hiroshima



#### Hiroshima



## Hiroshima



#### The Bombs











#### Los