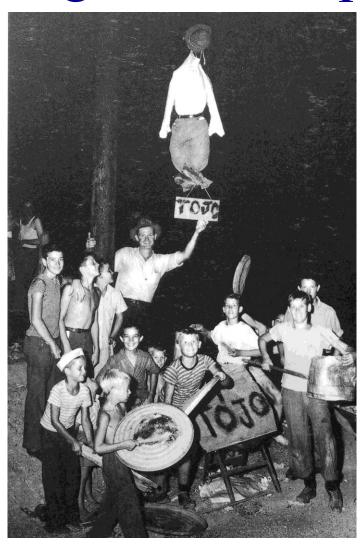

#### First Sustained Nuclear Reaction

Performed at the University of Chicago under the Direction of Enrico Fermi



## Marker At Stagg Field - Chicago



#### Men in Charge

Military leader – General Leslie Groves Scinentific leader – Robert Oppenheimer



#### Secret sites

Oak Ridge, TN Uranium



#### Hanford WA Plutonium





#### Boys School – Los Alamos NM



# The Secret City

Site Y PO Box 1663, Santa Fe NM 10,000 Residents in 6 months

# The Valley of Death



# Plutonium Sphere



#### A Billion or So



#### Rare Accidents



# The Nuclear Age....Ready?



#### The Tower of Time



## The Tower



#### The Day the Sun Rose Twice



#### The Day the Sun Rose Twice







#### The Tower



#### Melted Sand - A Mile and a Half



#### War Time Feelings



# Feelings About Japan



# The Enola Gay - Tebbs



#### Hiroshima



#### Hiroshima



## Hiroshima



#### The Bombs











#### Los Alamos