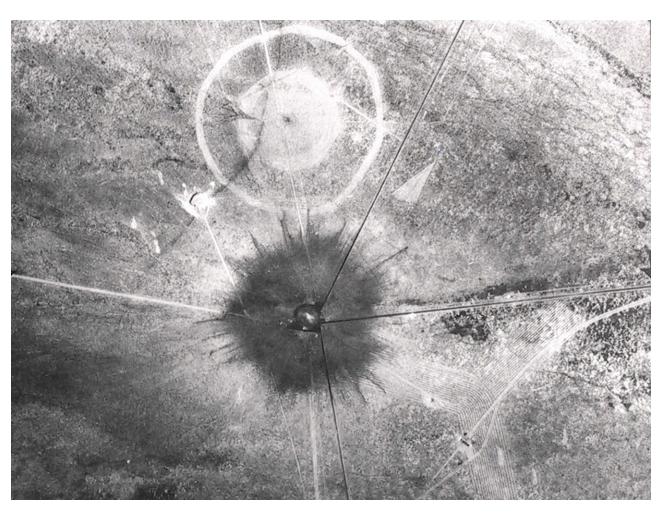

Chicago – Birthplace of sustained nuclear fission



#### First Sustained Nuclear Reaction

Performed at the University of Chicago under the Direction of Enrico Fermi



## Marker At Stagg Field - Chicago



#### Men in Charge

Military leader – General Leslie Groves Scinentific leader – Robert Oppenheimer



#### Secret sites

Oak Ridge, TN Uranium



#### Hanford WA Plutonium





#### Boys School – Los Alamos NM



# The Secret City

Site Y PO Box 1663, Santa Fe NM 10,000 Residents in 6 months

# The Valley of Death



# Plutonium Sphere



#### A Billion or So



#### Rare Accidents



# The Nuclear Age....Ready?



#### The Tower of Time



## The Tower



#### The Day the Sun Rose Twice



#### The Day the Sun Rose Twice







#### The Tower



#### Melted Sand - A Mile and a Half



#### War Time Feelings



# Feelings About Japan



# The Enola Gay - Tebbs



#### Hiroshima



#### Hiroshima



## Hiroshima



#### The Bombs











#### Los Alamos