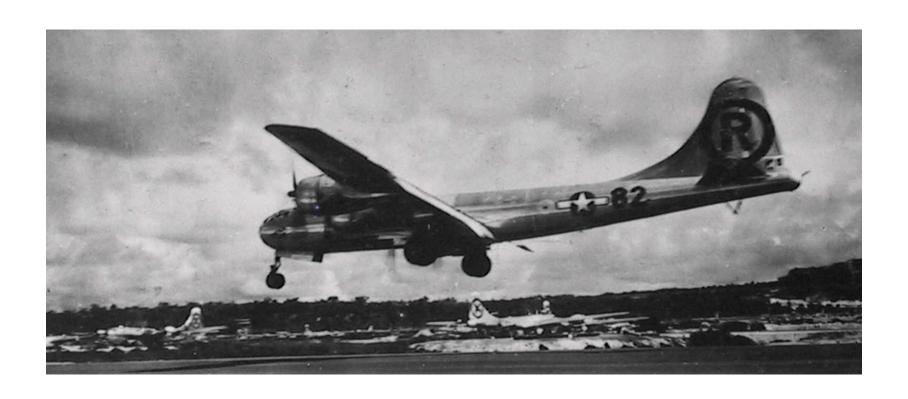

ar Reaction

Performed at the University of Chicago under the Direction of Enrico Fermi



## Marker At Stagg Field - Chicago



#### Men in Charge

Military leader – General Leslie Groves Scinentific leader – Robert Oppenheimer



#### Secret sites

Oak Ridge, TN Uranium



#### Hanford WA Plutonium





#### Boys School – Los Alamos NM



# The Secret City

Site Y PO Box 1663, Santa Fe NM 10,000 Residents in 6 months

# The Valley of Death



# Plutonium Sphere



#### A Billion or So



#### Rare Accidents



# The Nuclear Age....Ready?



#### The Tower of Time



## The Tower



#### The Day the Sun Rose Twice



#### The Day the Sun Rose Twice







#### The Tower



#### Melted Sand - A Mile and a Half



#### War Time Feelings



# Feelings About Japan



# The Enola Gay - Tebbs



#### Hiroshima



#### Hiroshima



## Hiroshima



#### The Bombs











#### Los Alamos