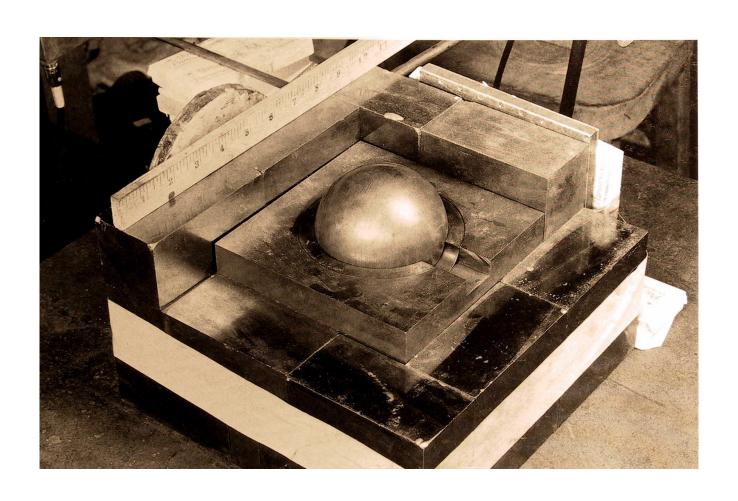

f the meeting.



These scientist finally convinced Albert Einstein to sign a letter to President Roosevelt. From this letter, the Manhattan Project was initiated

The Manhattan Project had two goals
Study Nuclear Fission and develop an atomic bomb

# Chicago – Birthplace of sustained nuclear fission



#### First Sustained Nuclear Reaction

Performed at the University of Chicago under the Direction of Enrico Fermi



## Marker At Stagg Field - Chicago



#### Men in Charge

Military leader – General Leslie Groves Scinentific leader – Robert Oppenheimer



#### Secret sites

Oak Ridge, TN Uranium



#### Hanford WA Plutonium





#### Boys School – Los Alamos NM



# The Secret City

Site Y PO Box 1663, Santa Fe NM 10,000 Residents in 6 months

# The Valley of Death



# Plutonium Sphere



#### A Billion or So



#### Rare Accidents



# The Nuclear Age....Ready?



#### The Tower of Time



## The Tower



#### The Day the Sun Rose Twice



#### The Day the Sun Rose Twice







#### The Tower



#### Melted Sand - A Mile and a Half



#### War Time Feelings



# Feelings About Japan



# The Enola Gay - Tebbs



#### Hiroshima



#### Hiroshima



## Hiroshima



#### The Bombs











#### Los Alamos