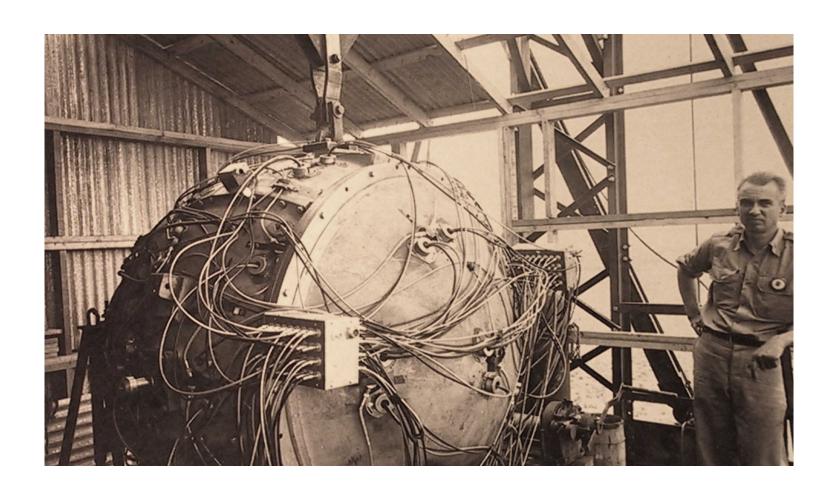

letter to President Roosevelt. From this letter, the Manhattan Project was initiated

The Manhattan Project had two goals
Study Nuclear Fission and develop an atomic bomb

# Chicago – Birthplace of sustained nuclear fission



#### First Sustained Nuclear Reaction

Performed at the University of Chicago under the Direction of Enrico Fermi



## Marker At Stagg Field - Chicago



#### Men in Charge

Military leader – General Leslie Groves Scinentific leader – Robert Oppenheimer



#### Secret sites

Oak Ridge, TN Uranium



#### Hanford WA Plutonium





#### Boys School – Los Alamos NM



# The Secret City

Site Y PO Box 1663, Santa Fe NM 10,000 Residents in 6 months

# The Valley of Death



# Plutonium Sphere



#### A Billion or So



#### Rare Accidents



# The Nuclear Age....Ready?



#### The Tower of Time



## The Tower



#### The Day the Sun Rose Twice



#### The Day the Sun Rose Twice







#### The Tower



#### Melted Sand - A Mile and a Half



#### War Time Feelings



# Feelings About Japan



# The Enola Gay - Tebbs



#### Hiroshima



#### Hiroshima



## Hiroshima



#### The Bombs











#### Los Alamos