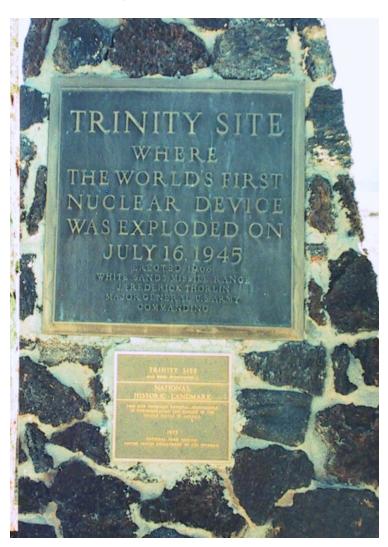

Enrico Fermi



## Marker At Stagg Field - Chicago



#### Men in Charge

Military leader – General Leslie Groves Scinentific leader – Robert Oppenheimer



#### Secret sites

Oak Ridge, TN Uranium



#### Hanford WA Plutonium





#### Boys School – Los Alamos NM



# The Secret City

Site Y PO Box 1663, Santa Fe NM 10,000 Residents in 6 months

# The Valley of Death



# Plutonium Sphere



#### A Billion or So



#### Rare Accidents



# The Nuclear Age....Ready?



#### The Tower of Time



## The Tower



#### The Day the Sun Rose Twice



#### The Day the Sun Rose Twice







#### The Tower



#### Melted Sand - A Mile and a Half



#### War Time Feelings



# Feelings About Japan



# The Enola Gay - Tebbs



#### Hiroshima



#### Hiroshima



## Hiroshima



#### The Bombs











#### Los Alamos