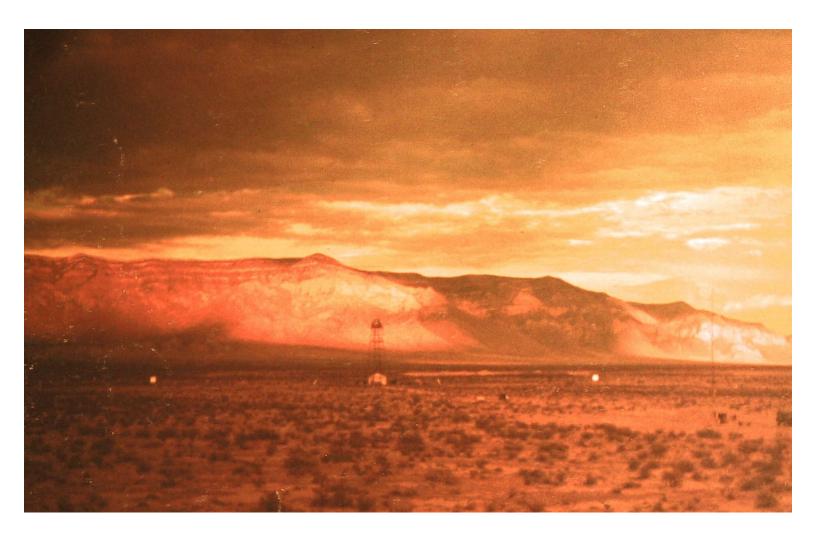

etter, the Manhattan Project was initiated

The Manhattan Project had two goals
Study Nuclear Fission and develop an atomic bomb

# Chicago – Birthplace of sustained nuclear fission



#### First Sustained Nuclear Reaction

Performed at the University of Chicago under the Direction of Enrico Fermi



## Marker At Stagg Field - Chicago



#### Men in Charge

Military leader – General Leslie Groves Scinentific leader – Robert Oppenheimer



#### Secret sites

Oak Ridge, TN Uranium



#### Hanford WA Plutonium





#### Boys School – Los Alamos NM



# The Secret City

Site Y PO Box 1663, Santa Fe NM 10,000 Residents in 6 months

# The Valley of Death



# Plutonium Sphere



#### A Billion or So



#### Rare Accidents



# The Nuclear Age....Ready?



#### The Tower of Time



## The Tower



#### The Day the Sun Rose Twice



#### The Day the Sun Rose Twice







#### The Tower



#### Melted Sand - A Mile and a Half



#### War Time Feelings



# Feelings About Japan



# The Enola Gay - Tebbs



#### Hiroshima



#### Hiroshima



## Hiroshima



#### The Bombs











#### Los Alamos