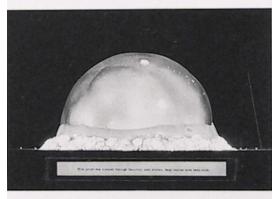

o goals
Study Nuclear Fission and develop an atomic bomb

# Chicago – Birthplace of sustained nuclear fission



#### First Sustained Nuclear Reaction

Performed at the University of Chicago under the Direction of Enrico Fermi



## Marker At Stagg Field - Chicago



#### Men in Charge

Military leader – General Leslie Groves Scinentific leader – Robert Oppenheimer



#### Secret sites

Oak Ridge, TN Uranium



#### Hanford WA Plutonium





#### Boys School – Los Alamos NM



# The Secret City

Site Y PO Box 1663, Santa Fe NM 10,000 Residents in 6 months

# The Valley of Death



# Plutonium Sphere



#### A Billion or So



#### Rare Accidents



# The Nuclear Age....Ready?



#### The Tower of Time



## The Tower



#### The Day the Sun Rose Twice



#### The Day the Sun Rose Twice







#### The Tower



#### Melted Sand - A Mile and a Half



#### War Time Feelings



# Feelings About Japan



# The Enola Gay - Tebbs



#### Hiroshima



#### Hiroshima



## Hiroshima



#### The Bombs











#### Los Alamos