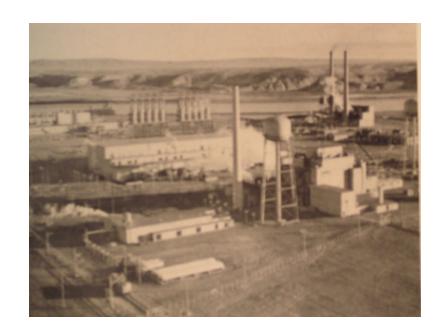

ear Scientist



Many of these scientist were fearful that Germany would develop an atomic bomb. Fermi Even met with military leaders to warn them, but nothing came of the meeting.



These scientist finally convinced Albert Einstein to sign a letter to President Roosevelt. From this letter, the Manhattan Project was initiated

The Manhattan Project had two goals
Study Nuclear Fission and develop an atomic bomb

# Chicago – Birthplace of sustained nuclear fission



#### First Sustained Nuclear Reaction

Performed at the University of Chicago under the Direction of Enrico Fermi



## Marker At Stagg Field - Chicago



#### Men in Charge

Military leader – General Leslie Groves Scinentific leader – Robert Oppenheimer



#### Secret sites

Oak Ridge, TN Uranium



#### Hanford WA Plutonium





#### Boys School – Los Alamos NM



# The Secret City

Site Y PO Box 1663, Santa Fe NM 10,000 Residents in 6 months

# The Valley of Death



# Plutonium Sphere



#### A Billion or So



#### Rare Accidents



# The Nuclear Age....Ready?



#### The Tower of Time



## The Tower



#### The Day the Sun Rose Twice



#### The Day the Sun Rose Twice







#### The Tower



#### Melted Sand - A Mile and a Half



#### War Time Feelings



# Feelings About Japan



# The Enola Gay - Tebbs



#### Hiroshima



#### Hiroshima



## Hiroshima



#### The Bombs











#### Los Alamos