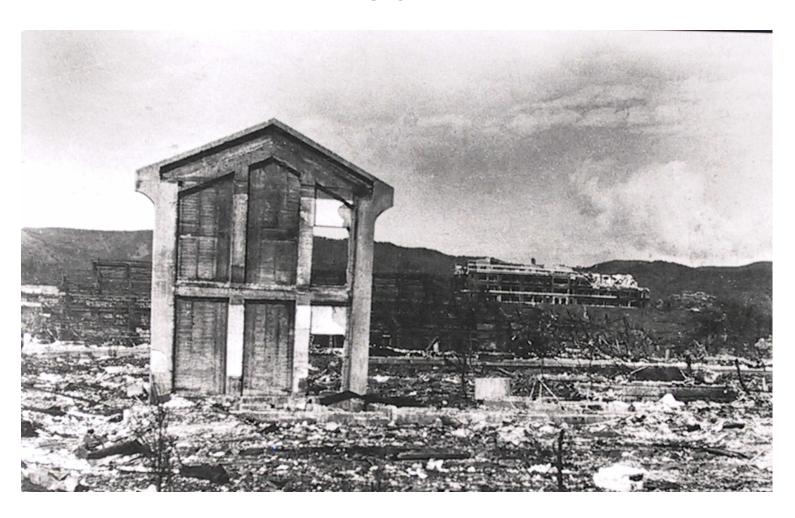

under the Direction of Enrico Fermi



## Marker At Stagg Field - Chicago



#### Men in Charge

Military leader – General Leslie Groves Scinentific leader – Robert Oppenheimer



#### Secret sites

Oak Ridge, TN Uranium



#### Hanford WA Plutonium





#### Boys School – Los Alamos NM



# The Secret City

Site Y PO Box 1663, Santa Fe NM 10,000 Residents in 6 months

# The Valley of Death



# Plutonium Sphere



#### A Billion or So



#### Rare Accidents



# The Nuclear Age....Ready?



#### The Tower of Time



## The Tower



#### The Day the Sun Rose Twice



#### The Day the Sun Rose Twice







#### The Tower



#### Melted Sand - A Mile and a Half



#### War Time Feelings



# Feelings About Japan



# The Enola Gay - Tebbs



#### Hiroshima



#### Hiroshima



## Hiroshima



#### The Bombs











#### Los Alamos