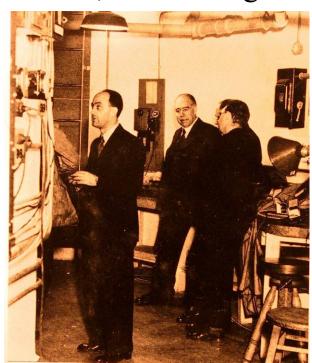

#### First Sustained Nuclear Reaction

Performed at the University of Chicago under the Direction of Enrico Fermi

#### Men in Charge

Military leader – General Leslie Groves Scinentific leader – Robert Oppenheimer