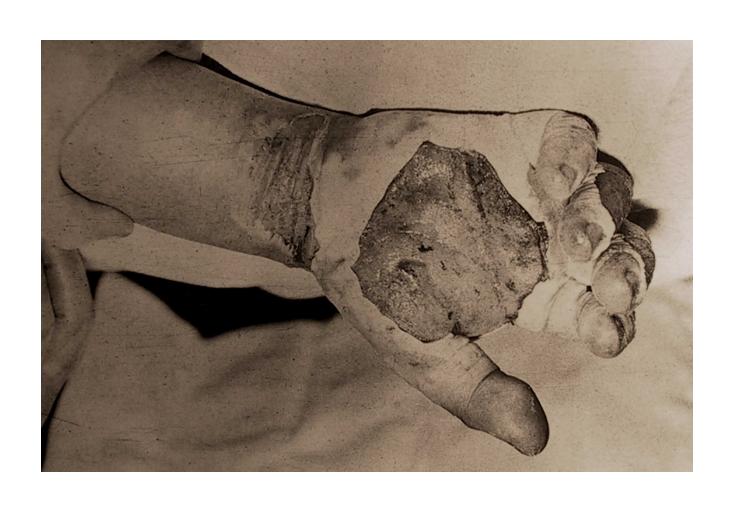

nced Albert Einstein to sign a letter to President Roosevelt. From this letter, the Manhattan Project was initiated

The Manhattan Project had two goals
Study Nuclear Fission and develop an atomic bomb

# Chicago – Birthplace of sustained nuclear fission



#### First Sustained Nuclear Reaction

Performed at the University of Chicago under the Direction of Enrico Fermi



## Marker At Stagg Field - Chicago



#### Men in Charge

Military leader – General Leslie Groves Scinentific leader – Robert Oppenheimer



#### Secret sites

Oak Ridge, TN Uranium



#### Hanford WA Plutonium





#### Boys School – Los Alamos NM



# The Secret City

Site Y PO Box 1663, Santa Fe NM 10,000 Residents in 6 months

# The Valley of Death



# Plutonium Sphere



#### A Billion or So



#### Rare Accidents



# The Nuclear Age....Ready?



#### The Tower of Time



## The Tower



#### The Day the Sun Rose Twice



#### The Day the Sun Rose Twice







#### The Tower



#### Melted Sand - A Mile and a Half



#### War Time Feelings



# Feelings About Japan



# The Enola Gay - Tebbs



#### Hiroshima



#### Hiroshima



## Hiroshima



#### The Bombs











#### Los Alamos