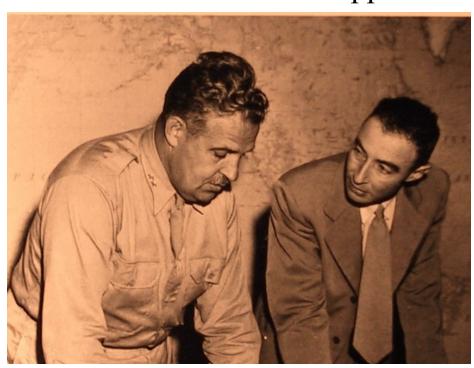

#### Men in Charge

Military leader – General Leslie Groves Scinentific leader – Robert Oppenheimer