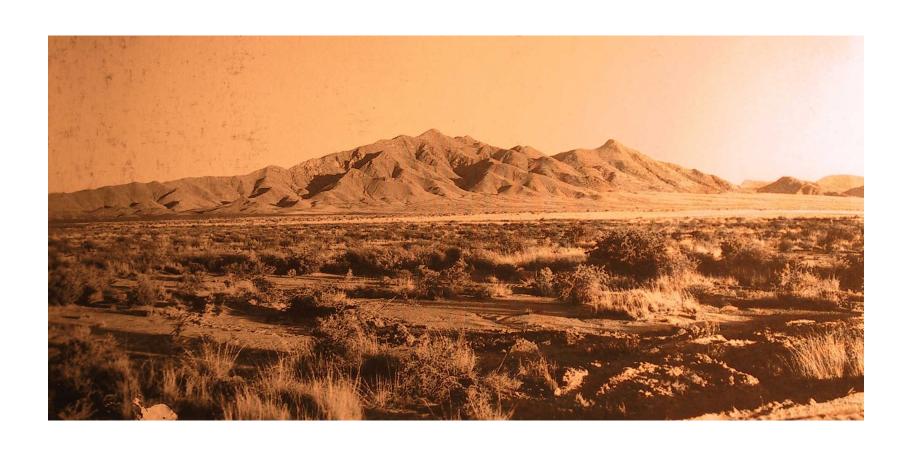

em, but nothing came of the meeting.



These scientist finally convinced Albert Einstein to sign a letter to President Roosevelt. From this letter, the Manhattan Project was initiated

The Manhattan Project had two goals
Study Nuclear Fission and develop an atomic bomb

# Chicago – Birthplace of sustained nuclear fission



#### First Sustained Nuclear Reaction

Performed at the University of Chicago under the Direction of Enrico Fermi



## Marker At Stagg Field - Chicago



#### Men in Charge

Military leader – General Leslie Groves Scinentific leader – Robert Oppenheimer



#### Secret sites

Oak Ridge, TN Uranium



#### Hanford WA Plutonium





#### Boys School – Los Alamos NM



# The Secret City

Site Y PO Box 1663, Santa Fe NM 10,000 Residents in 6 months

# The Valley of Death



# Plutonium Sphere



#### A Billion or So



#### Rare Accidents



# The Nuclear Age....Ready?



#### The Tower of Time



## The Tower



#### The Day the Sun Rose Twice



#### The Day the Sun Rose Twice







#### The Tower



#### Melted Sand - A Mile and a Half



#### War Time Feelings



# Feelings About Japan



# The Enola Gay - Tebbs



#### Hiroshima



#### Hiroshima



## Hiroshima



#### The Bombs











#### Los Alamos