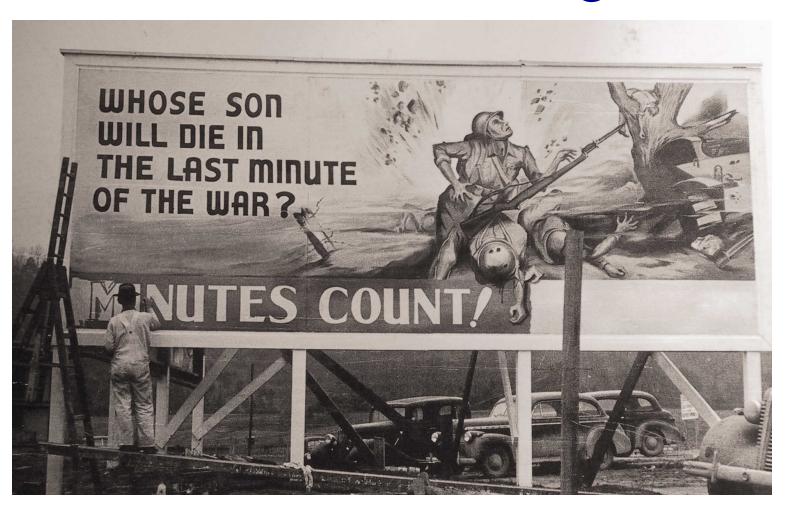

stained nuclear fission



#### First Sustained Nuclear Reaction

Performed at the University of Chicago under the Direction of Enrico Fermi



## Marker At Stagg Field - Chicago



#### Men in Charge

Military leader – General Leslie Groves Scinentific leader – Robert Oppenheimer



#### Secret sites

Oak Ridge, TN Uranium



#### Hanford WA Plutonium





#### Boys School – Los Alamos NM



# The Secret City

Site Y PO Box 1663, Santa Fe NM 10,000 Residents in 6 months

# The Valley of Death



# Plutonium Sphere



#### A Billion or So



#### Rare Accidents



# The Nuclear Age....Ready?



#### The Tower of Time



## The Tower



#### The Day the Sun Rose Twice



#### The Day the Sun Rose Twice







#### The Tower



#### Melted Sand - A Mile and a Half



#### War Time Feelings



# Feelings About Japan



# The Enola Gay - Tebbs



#### Hiroshima



#### Hiroshima



## Hiroshima



#### The Bombs











#### Los Alamos