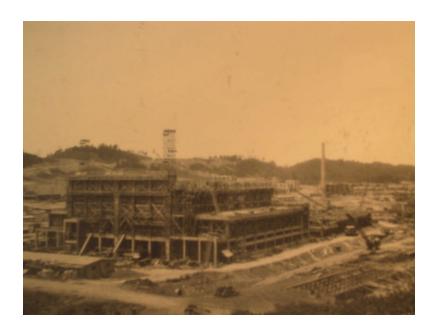

st

Leo Szilard – German Nuclear Scientist



Many of these scientist were fearful that Germany would develop an atomic bomb. Fermi Even met with military leaders to warn them, but nothing came of the meeting.



These scientist finally convinced Albert Einstein to sign a letter to President Roosevelt. From this letter, the Manhattan Project was initiated

The Manhattan Project had two goals
Study Nuclear Fission and develop an atomic bomb

# Chicago – Birthplace of sustained nuclear fission



#### First Sustained Nuclear Reaction

Performed at the University of Chicago under the Direction of Enrico Fermi



## Marker At Stagg Field - Chicago



#### Men in Charge

Military leader – General Leslie Groves Scinentific leader – Robert Oppenheimer



#### Secret sites

Oak Ridge, TN Uranium



#### Hanford WA Plutonium





#### Boys School – Los Alamos NM



# The Secret City

Site Y PO Box 1663, Santa Fe NM 10,000 Residents in 6 months

# The Valley of Death



# Plutonium Sphere



#### A Billion or So



#### Rare Accidents



# The Nuclear Age....Ready?



#### The Tower of Time



## The Tower



#### The Day the Sun Rose Twice



#### The Day the Sun Rose Twice







#### The Tower



#### Melted Sand - A Mile and a Half



#### War Time Feelings



# Feelings About Japan



# The Enola Gay - Tebbs



#### Hiroshima



#### Hiroshima



## Hiroshima



#### The Bombs











#### Los Alamos