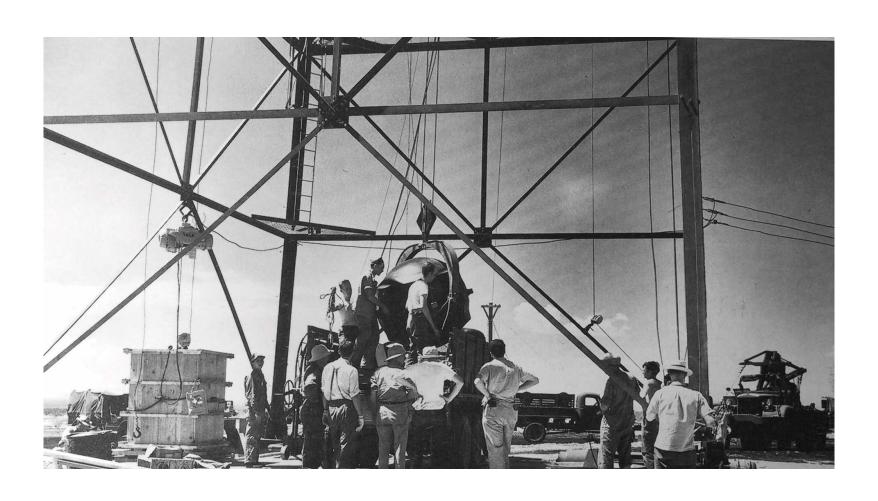

elt. From this letter, the Manhattan Project was initiated

The Manhattan Project had two goals
Study Nuclear Fission and develop an atomic bomb

# Chicago – Birthplace of sustained nuclear fission



#### First Sustained Nuclear Reaction

Performed at the University of Chicago under the Direction of Enrico Fermi



## Marker At Stagg Field - Chicago



#### Men in Charge

Military leader – General Leslie Groves Scinentific leader – Robert Oppenheimer



#### Secret sites

Oak Ridge, TN Uranium



#### Hanford WA Plutonium





#### Boys School – Los Alamos NM



# The Secret City

Site Y PO Box 1663, Santa Fe NM 10,000 Residents in 6 months

# The Valley of Death



# Plutonium Sphere



#### A Billion or So



#### Rare Accidents



# The Nuclear Age....Ready?



#### The Tower of Time



## The Tower



#### The Day the Sun Rose Twice



#### The Day the Sun Rose Twice







#### The Tower



#### Melted Sand - A Mile and a Half



#### War Time Feelings



# Feelings About Japan



# The Enola Gay - Tebbs



#### Hiroshima



#### Hiroshima



## Hiroshima



#### The Bombs











#### Los Alamos