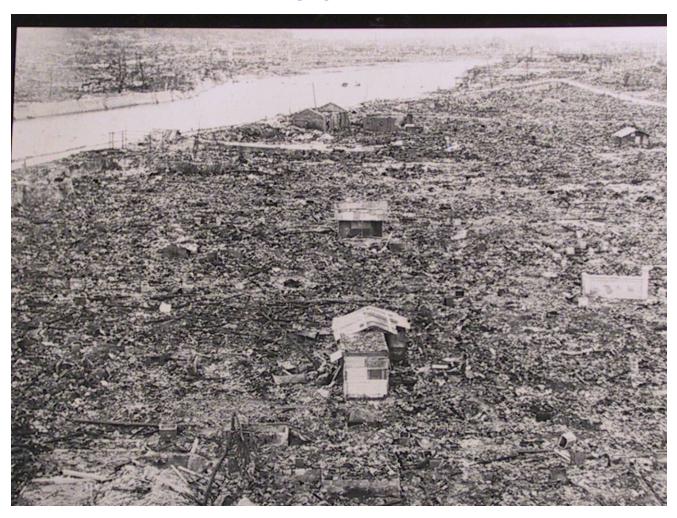

sity of Chicago under the Direction of Enrico Fermi



## Marker At Stagg Field - Chicago



#### Men in Charge

Military leader – General Leslie Groves Scinentific leader – Robert Oppenheimer



#### Secret sites

Oak Ridge, TN Uranium



#### Hanford WA Plutonium





#### Boys School – Los Alamos NM



# The Secret City

Site Y PO Box 1663, Santa Fe NM 10,000 Residents in 6 months

# The Valley of Death



# Plutonium Sphere



#### A Billion or So



#### Rare Accidents



# The Nuclear Age....Ready?



#### The Tower of Time



## The Tower



#### The Day the Sun Rose Twice



#### The Day the Sun Rose Twice







#### The Tower



#### Melted Sand - A Mile and a Half



#### War Time Feelings



# Feelings About Japan



# The Enola Gay - Tebbs



#### Hiroshima



#### Hiroshima



## Hiroshima



#### The Bombs











#### Los Alamos