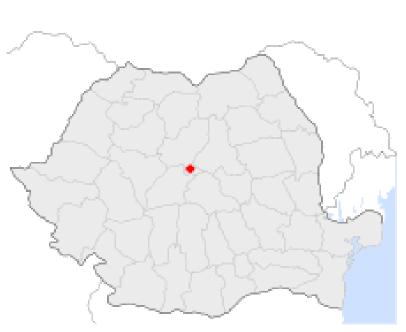

Vladimir Rumleanschi - participant in CERIGEO 2011 – comes from IASI and this city is located in the point marked with: a.1; b.2; c.3; d.4

Thousands of tourists come to Bran Castle (Transylvania) every year to see the place where Dracula lived. After visiting the castle, they find out that real Dracula was: