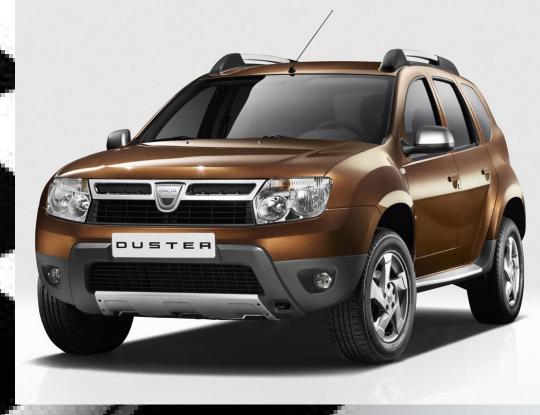

#### Dacia Duster, the cheapest SUV in Europe, was released in:

a 1998 b.2000 c.2010 d.1990

The first gymnast in the world to be awarded with a 10 comes from Romania and her name is:

- a. Olga Korbut
- b. Nadia Comaneci
- c. Larissa Latynina
- d. Catalina Ponor