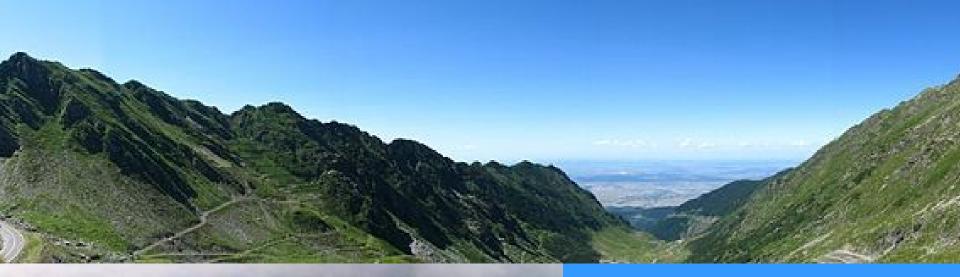

#### Black Sea was called "black" because:

a.Oil spill
b.Permanent dull weather
c.Black algae bloom
d.unfriendly for ancient
Greeks

Transfagarasan is the second highest road in Romania, at the altitude of: a. 3420m

- b. 3100m
- c. 2034m
- d. 1852m