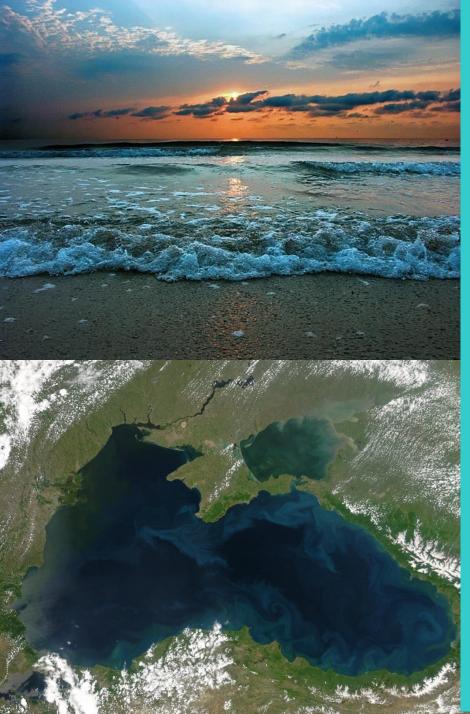

#### Black Sea was called "black" because:

a.Oil spill
b.Permanent dull weather
c.Black algae bloom
d.unfriendly for ancient
Greeks

Transfagarasan is the second highest road in Romania, at the altitude of: a. 3420m