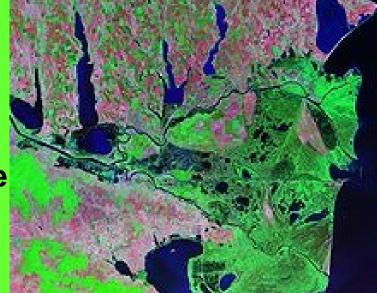

#### **Danube Delta is:**

- a. UNESCO Heritage Site
- **b. Biosphere Reserve**
- c. Largest delta in the temperate zone
- d. The lowest area in Romania(-4m)

These pictures were taken in a famous cemetery located in Northern Romania. Its name is: