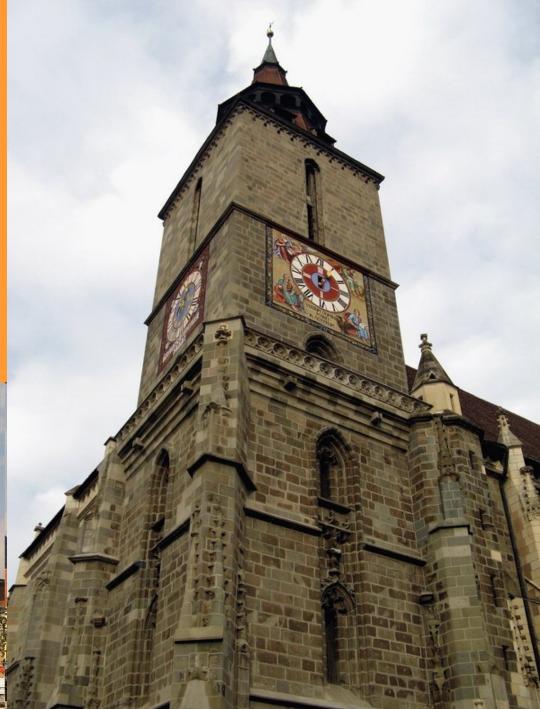

#### Why is the Black Church black?

a.It was burnt by fireb.It is made of black bricksc.Some EMO painted it likethatd.All of the above