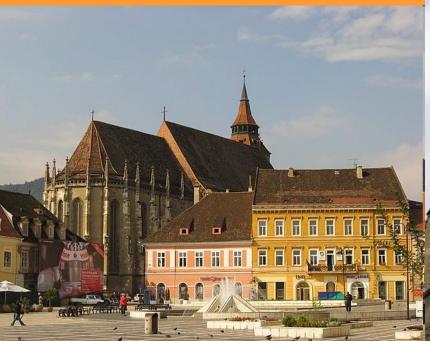

#### Why is the Black Church black?

a.It was burnt by fireb.It is made of black bricksc.Some EMO painted it likethatd.All of the above