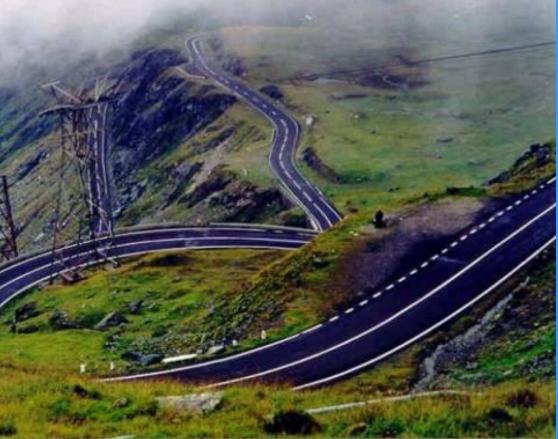

#### Black Sea was called "black" because:

a.Oil spill
b.Permanent dull weather
c.Black algae bloom
d.unfriendly for ancient
Greeks

Transfagarasan is the second highest road in Romania, at the altitude of: a. 3420m

- b. 3100m
- c. 2034m
- d. 1852m