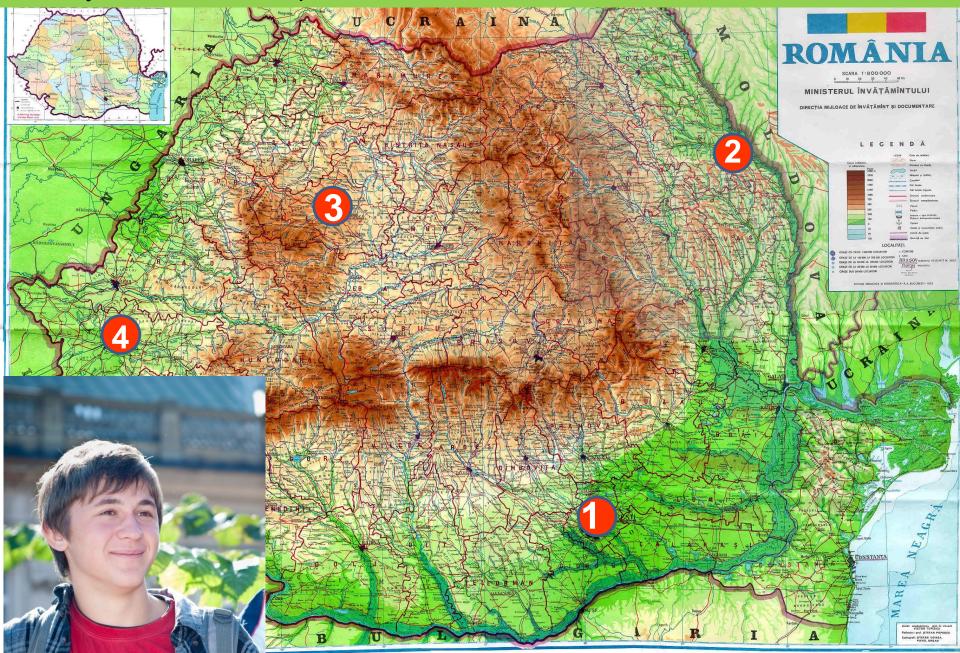

Vladimir Rumleanschi - participant in CERIGEO 2011 – comes from IASI and this city is located in the point marked with: a.1; b.2; c.3; d.4

Thousands of tourists come to Bran Castle (Transylvania) every year to see the place where Dracula lived. After visiting the castle, they find out that real Dracula was: