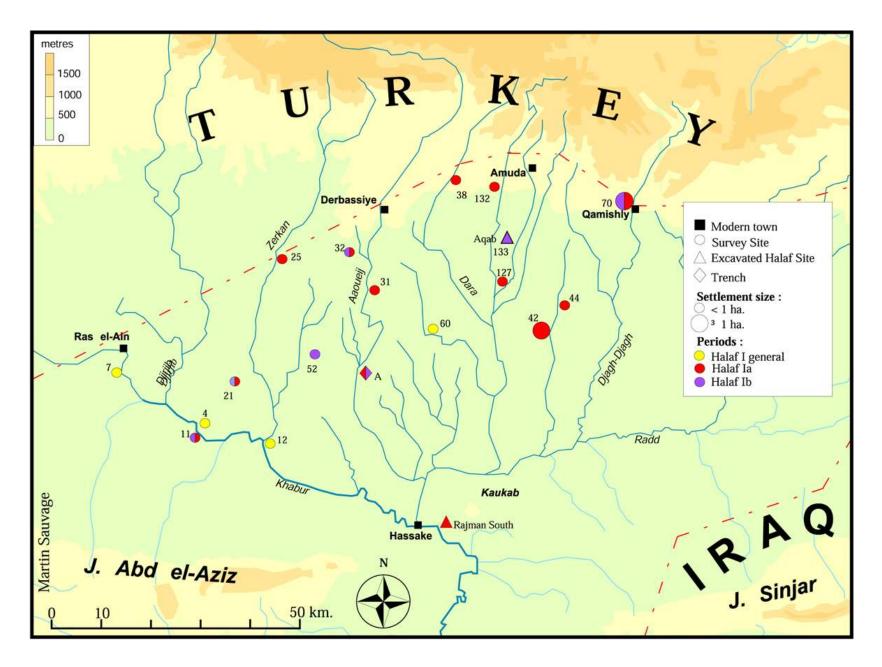

#### **Halaf settlement**

## **Change in Middle-Late Halaf**

**Introducing the Khabur survey** 

Structured sherd processing

**Large numbers of Late Neolithic sites** 

| DateBC | NorthernSyria           | NorthernIraq            | CentralIraq             | DateBC           | Northern Syri | a -Northern Irac |
|--------|-------------------------|-------------------------|-------------------------|------------------|---------------|------------------|
|        | Ubaid                   | Ubaid                   | Ubaid                   |                  | Ubaid         | Ubaid            |
| 5200   |                         |                         |                         | 5200             |               |                  |
|        | Halaf-UbaidTransitional | Halaf-UbaidTransitional | Halaf-UbaidTransitional |                  | Halaf-Uba     | idTransitional   |
| 5400   | LateHalaf               | LateHalaf               | LateHalaf               | 5400             |               |                  |
|        |                         |                         |                         |                  | Н             | alafII           |
| 5600   | MiddleHalaf             | MiddleHalaf             | MiddleHalaf             | 5600             |               |                  |
| 5800   |                         | EarlyHalaf              | ?                       | 5800             | Halafi        |                  |
|        | EarlyHalaf              |                         |                         |                  |               |                  |
| 6000   | Transitional            | 'northern'Samarra       | 'classic'Samarra        | 6000 Transitiona |               | ncitional        |
|        | ransitional             | StandardHassuna         |                         |                  | Transitional  |                  |
| 6200   |                         | Archaic                 | ?                       | 6200             |               |                  |
|        | Pre-Halaf               | Proto-Hassuna           |                         |                  | Pre-Halaf     | Proto-Hassuna    |
| 6400   |                         |                         |                         | 6400             |               |                  |
| 6600   | Early                   |                         |                         | 6600             | Early         |                  |
|        | Pottery                 |                         |                         |                  | Pottery       |                  |
| 6800   | Neolithic               |                         |                         | 6800             | Neolithic     |                  |
| 7000   | PPNB                    | PPNB                    |                         | 7000             | PPNB          | PPNB             |