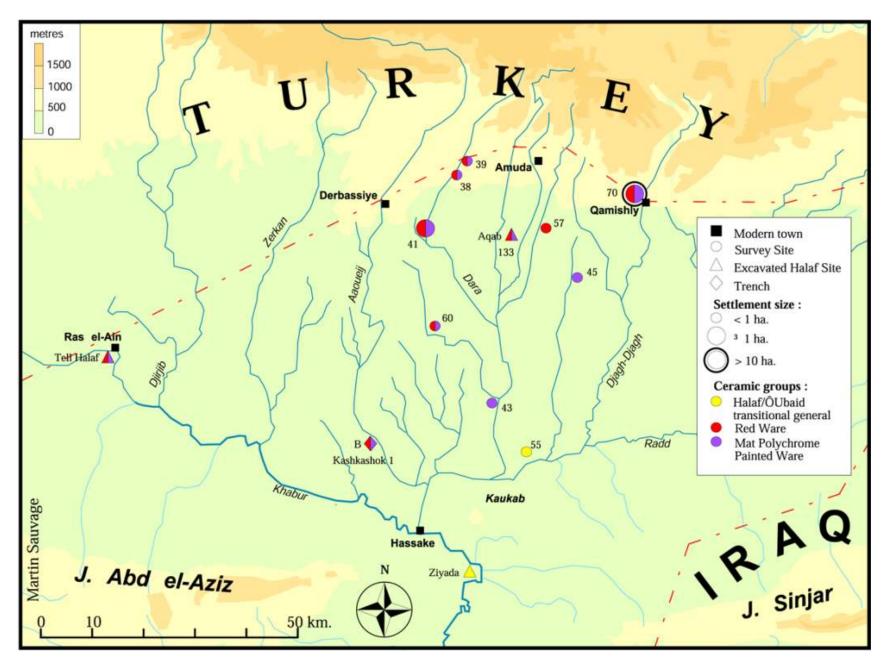

## **Recognising Middle-Late Halaf sites**

**Middle-Late Halaf settlement** 

Difficulties recognising the Halaf-Ubaid Transition

**Change in Middle-Late Halaf** 

A follow-up in the Khabur

**Landscape archaeology** 

Working in the Khabur is not bad at all ...

A large number of Late Neolithic sites

| West Syria                            | Rouj 2a-b                                            | Rouj 2c Halula III Balikh IIC Operation 11, 11-8 Proto-Hassuna Proto-Hassuna |                                                                                                                                                                                                                                                                                                                                                                                                                                                                                                                                                                                                                                                                                                                                                                                                                                                                                                                                                                                                                                                                                                                                                                                                                                                                                                                                                                                                                                                                                                                                                                                                                                                                                                                                                                                                                                                                                                                                                                                                                                                                                                                                | Rouj 2                                              | 2d                                                 | Rouj 3        |                             |                                 |  |
|---------------------------------------|------------------------------------------------------|------------------------------------------------------------------------------|--------------------------------------------------------------------------------------------------------------------------------------------------------------------------------------------------------------------------------------------------------------------------------------------------------------------------------------------------------------------------------------------------------------------------------------------------------------------------------------------------------------------------------------------------------------------------------------------------------------------------------------------------------------------------------------------------------------------------------------------------------------------------------------------------------------------------------------------------------------------------------------------------------------------------------------------------------------------------------------------------------------------------------------------------------------------------------------------------------------------------------------------------------------------------------------------------------------------------------------------------------------------------------------------------------------------------------------------------------------------------------------------------------------------------------------------------------------------------------------------------------------------------------------------------------------------------------------------------------------------------------------------------------------------------------------------------------------------------------------------------------------------------------------------------------------------------------------------------------------------------------------------------------------------------------------------------------------------------------------------------------------------------------------------------------------------------------------------------------------------------------|-----------------------------------------------------|----------------------------------------------------|---------------|-----------------------------|---------------------------------|--|
| Euphrates basin                       | Halula II Balikh IIA Operation III Pre-Proto-Hassuna |                                                                              | Halula IV                                                                                                                                                                                                                                                                                                                                                                                                                                                                                                                                                                                                                                                                                                                                                                                                                                                                                                                                                                                                                                                                                                                                                                                                                                                                                                                                                                                                                                                                                                                                                                                                                                                                                                                                                                                                                                                                                                                                                                                                                                                                                                                      | Halula V                                            | Hal                                                | Halula VI     |                             | Halula VIII<br>Balikh IV<br>HUT |  |
| Balikh valley<br>Tell Sabi Abyad      |                                                      |                                                                              | The state of the s | Balikh IIIB<br>Operation 11., 3-1<br>Halaf Primitif | Balikh IIIC<br>Operation II<br>Halaf Intermédiaire |               | Balikh IIID<br>Halaf Évolué |                                 |  |
| Upper Khabur<br>Tell Seker al-Aheimar |                                                      |                                                                              |                                                                                                                                                                                                                                                                                                                                                                                                                                                                                                                                                                                                                                                                                                                                                                                                                                                                                                                                                                                                                                                                                                                                                                                                                                                                                                                                                                                                                                                                                                                                                                                                                                                                                                                                                                                                                                                                                                                                                                                                                                                                                                                                |                                                     |                                                    |               |                             |                                 |  |
| Tell Chagar Bazar                     |                                                      |                                                                              | CB-I                                                                                                                                                                                                                                                                                                                                                                                                                                                                                                                                                                                                                                                                                                                                                                                                                                                                                                                                                                                                                                                                                                                                                                                                                                                                                                                                                                                                                                                                                                                                                                                                                                                                                                                                                                                                                                                                                                                                                                                                                                                                                                                           | СВ-П                                                | CB-III                                             | CB-IV         | CB-V                        | =3                              |  |
| Tell Aqab                             |                                                      |                                                                              |                                                                                                                                                                                                                                                                                                                                                                                                                                                                                                                                                                                                                                                                                                                                                                                                                                                                                                                                                                                                                                                                                                                                                                                                                                                                                                                                                                                                                                                                                                                                                                                                                                                                                                                                                                                                                                                                                                                                                                                                                                                                                                                                |                                                     | Early Halaf                                        | Middle Halaf  | Late Halaf                  | HUT                             |  |
| Tell Kashkashok II                    |                                                      | Proto-Hassuna                                                                |                                                                                                                                                                                                                                                                                                                                                                                                                                                                                                                                                                                                                                                                                                                                                                                                                                                                                                                                                                                                                                                                                                                                                                                                                                                                                                                                                                                                                                                                                                                                                                                                                                                                                                                                                                                                                                                                                                                                                                                                                                                                                                                                |                                                     |                                                    |               |                             |                                 |  |
| Tell Halaf                            |                                                      | *Altn                                                                        | nonochrome"                                                                                                                                                                                                                                                                                                                                                                                                                                                                                                                                                                                                                                                                                                                                                                                                                                                                                                                                                                                                                                                                                                                                                                                                                                                                                                                                                                                                                                                                                                                                                                                                                                                                                                                                                                                                                                                                                                                                                                                                                                                                                                                    | hrome" "Buntkeramik                                 |                                                    |               |                             |                                 |  |
| Tell Boueid II                        |                                                      |                                                                              |                                                                                                                                                                                                                                                                                                                                                                                                                                                                                                                                                                                                                                                                                                                                                                                                                                                                                                                                                                                                                                                                                                                                                                                                                                                                                                                                                                                                                                                                                                                                                                                                                                                                                                                                                                                                                                                                                                                                                                                                                                                                                                                                |                                                     |                                                    |               |                             |                                 |  |
| North Iraqi Jazira                    |                                                      | Hassuna I                                                                    | Hassuna II- III                                                                                                                                                                                                                                                                                                                                                                                                                                                                                                                                                                                                                                                                                                                                                                                                                                                                                                                                                                                                                                                                                                                                                                                                                                                                                                                                                                                                                                                                                                                                                                                                                                                                                                                                                                                                                                                                                                                                                                                                                                                                                                                | Halaf Ia                                            | Halaf Ib                                           | Halaf IIa     | Halaf IIb                   | HUT                             |  |
| NJP 72                                |                                                      |                                                                              |                                                                                                                                                                                                                                                                                                                                                                                                                                                                                                                                                                                                                                                                                                                                                                                                                                                                                                                                                                                                                                                                                                                                                                                                                                                                                                                                                                                                                                                                                                                                                                                                                                                                                                                                                                                                                                                                                                                                                                                                                                                                                                                                |                                                     |                                                    |               |                             |                                 |  |
| Khirbet Garsour<br>Tell Sotto         |                                                      | Proto-Hassuna                                                                |                                                                                                                                                                                                                                                                                                                                                                                                                                                                                                                                                                                                                                                                                                                                                                                                                                                                                                                                                                                                                                                                                                                                                                                                                                                                                                                                                                                                                                                                                                                                                                                                                                                                                                                                                                                                                                                                                                                                                                                                                                                                                                                                |                                                     |                                                    |               |                             |                                 |  |
| Yarim Tepe I                          |                                                      | Proto-riassuna                                                               | Hassuna/Samarra                                                                                                                                                                                                                                                                                                                                                                                                                                                                                                                                                                                                                                                                                                                                                                                                                                                                                                                                                                                                                                                                                                                                                                                                                                                                                                                                                                                                                                                                                                                                                                                                                                                                                                                                                                                                                                                                                                                                                                                                                                                                                                                |                                                     |                                                    |               |                             |                                 |  |
| Yarim Tepe II                         |                                                      |                                                                              | Liassund Salliania                                                                                                                                                                                                                                                                                                                                                                                                                                                                                                                                                                                                                                                                                                                                                                                                                                                                                                                                                                                                                                                                                                                                                                                                                                                                                                                                                                                                                                                                                                                                                                                                                                                                                                                                                                                                                                                                                                                                                                                                                                                                                                             |                                                     | Early Halaf                                        | Middle Halaf  | Late Halaf                  |                                 |  |
| Yarim Tepe III                        |                                                      |                                                                              |                                                                                                                                                                                                                                                                                                                                                                                                                                                                                                                                                                                                                                                                                                                                                                                                                                                                                                                                                                                                                                                                                                                                                                                                                                                                                                                                                                                                                                                                                                                                                                                                                                                                                                                                                                                                                                                                                                                                                                                                                                                                                                                                |                                                     | Larry Finner                                       | Without Times | Late Halaf                  |                                 |  |
| Tell Hassuna                          | Ia                                                   | Proto-Hassuna                                                                | Hassuna/Samarra                                                                                                                                                                                                                                                                                                                                                                                                                                                                                                                                                                                                                                                                                                                                                                                                                                                                                                                                                                                                                                                                                                                                                                                                                                                                                                                                                                                                                                                                                                                                                                                                                                                                                                                                                                                                                                                                                                                                                                                                                                                                                                                |                                                     |                                                    |               |                             |                                 |  |
| Tell Arpachiyah                       |                                                      |                                                                              |                                                                                                                                                                                                                                                                                                                                                                                                                                                                                                                                                                                                                                                                                                                                                                                                                                                                                                                                                                                                                                                                                                                                                                                                                                                                                                                                                                                                                                                                                                                                                                                                                                                                                                                                                                                                                                                                                                                                                                                                                                                                                                                                |                                                     | Early Halaf                                        | Middle Halaf  | Late Halaf                  |                                 |  |
| Tell Beydar<br>survey:                | Pre-Proto<br>Hassuna                                 | Proto-<br>Hassuna                                                            | Proto-Halaf<br>(Transitional)                                                                                                                                                                                                                                                                                                                                                                                                                                                                                                                                                                                                                                                                                                                                                                                                                                                                                                                                                                                                                                                                                                                                                                                                                                                                                                                                                                                                                                                                                                                                                                                                                                                                                                                                                                                                                                                                                                                                                                                                                                                                                                  | Hala                                                | fl                                                 | Hal           | af II                       | HUT                             |  |
| Cal. BC                               |                                                      | 6300                                                                         | 6100                                                                                                                                                                                                                                                                                                                                                                                                                                                                                                                                                                                                                                                                                                                                                                                                                                                                                                                                                                                                                                                                                                                                                                                                                                                                                                                                                                                                                                                                                                                                                                                                                                                                                                                                                                                                                                                                                                                                                                                                                                                                                                                           | 5950                                                | 5850                                               | 5700          | 5550                        | 5300                            |  |