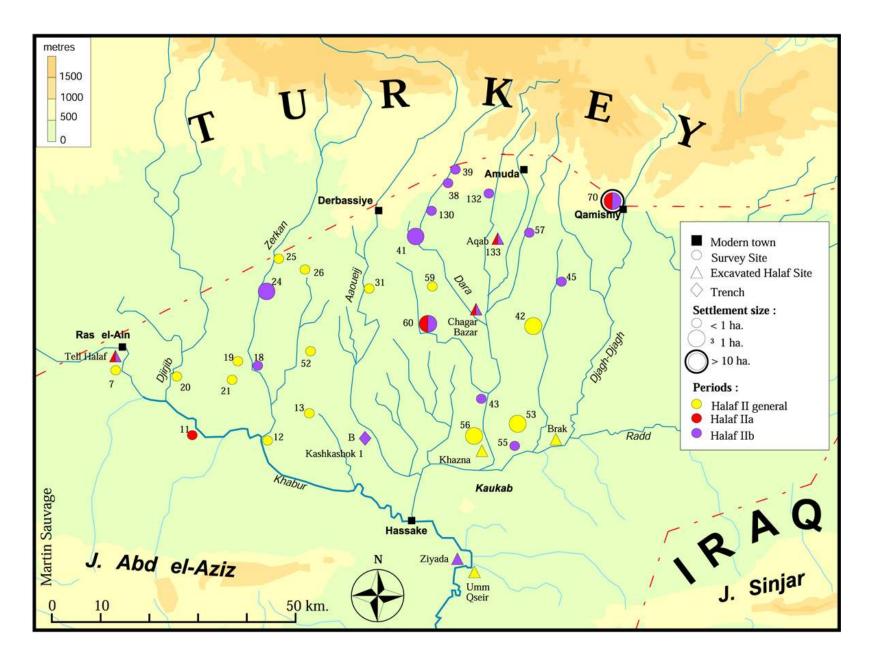

## **Recognising Middle-Late Halaf sites**

**Middle-Late Halaf settlement** 

Difficulties recognising the Halaf-Ubaid Transition

**Change in Middle-Late Halaf** 

A follow-up in the Khabur

**Landscape archaeology** 

Again, the common pottery issues ...

**Early Fine Ware; Grey-Black Ware** 

**Plant-tempered Standard Ware** 

**Painted Fine Ware – earlier stages** 

**Painted Fine Ware – laterstages** 

**Recognising the various periods** 