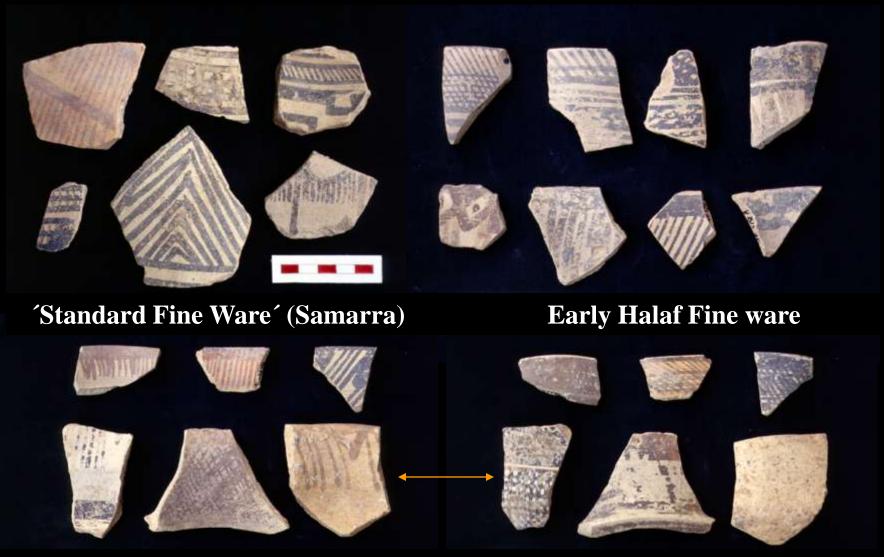

### In reality:

Pigment 'in negative'

Huge sherd problems: small, eroded, non-significant rubbish

**Early Halaf Fine ware** 

**Recognising Transitional and Early Halaf sites** 

**Early Halaf settlement** 

**'Free-floating' decoration** 

Again, the common pottery issues ...

**Early Fine Ware; Grey-Black Ware** 

**Plant-tempered Standard Ware** 

**Painted Fine Ware – earlier stages** 

**Painted Fine Ware – laterstages** 

**Recognising the various periods** 