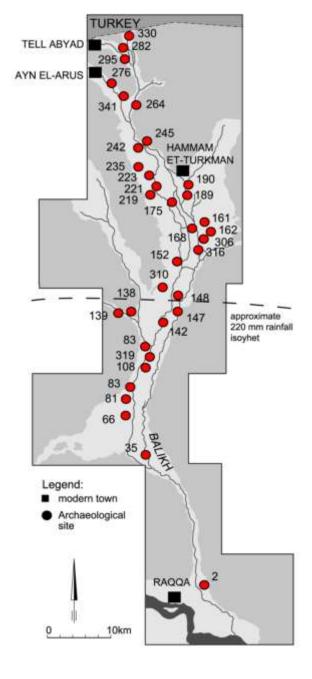

## Prehistoric Pottery of the Ancient Near East

# 15. Reconstructing Late Neolithic settlement

Olivier Nieuwenhuyse

**Brno April 2011** 









Three case studies



**Introducing the Balikh Valley survey** 



A perennial tributary of the Euphrates



A valley full of *tell* sites



**Large numbers of Late Neolithic sites** 





#### **Halaf settlement**



## **Change in Middle-Late Halaf**



**Introducing the Khabur survey** 



Structured sherd processing



**Large numbers of Late Neolithic sites** 

| DateBC | NorthernSyria           | NorthernIraq            | CentralIraq             | DateBC           | Northern Syri | a -Northern Irac |
|--------|-------------------------|-------------------------|-------------------------|------------------|---------------|------------------|
|        | Ubaid                   | Ubaid                   | Ubaid                   |                  | Ubaid         | Ubaid            |
| 5200   |                         |                         |                         | 5200             |               |