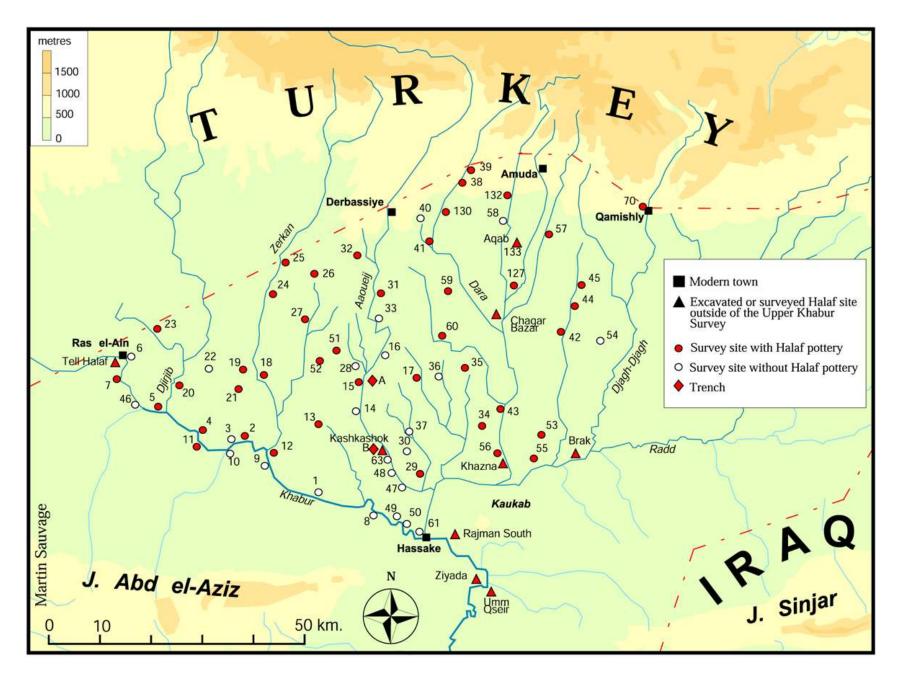

## **Change in Middle-Late Halaf**

**Introducing the Khabur survey** 

Structured sherd processing

**Large numbers of Late Neolithic sites** 

| DateBC | NorthernSyria           | NorthernIraq            | CentralIraq             | DateBC           | Northern Syri | a -Northern Irac |
|--------|-------------------------|-------------------------|-------------------------|------------------|---------------|------------------|
|        | Ubaid                   | Ubaid                   | Ubaid                   |                  | Ubaid         | Ubaid            |
| 5200   |                         |                         |                         | 5200             |               |                  |
|        | Halaf-UbaidTransitional | Halaf-UbaidTransitional | Halaf-UbaidTransitional |                  | Halaf-Uba     | idTransitional   |
| 5400   | LateHalaf               | LateHalaf               | LateHalaf               | 5400             |               |                  |
|        |                         |                         |                         |                  | Н             | alafII           |
| 5600   | MiddleHalaf             | MiddleHalaf             | MiddleHalaf             | 5600             |               |                  |
| 5800   |                         | EarlyHalaf              | ?                       | 5800             | Halafi        |                  |
|        | EarlyHalaf              |                         |                         |                  |               |                  |
| 6000   | Transitional            | 'northern'Samarra       | 'classic'Samarra        | 6000 Transitiona |               | ncitional        |
|        | ransitional             | StandardHassuna         |                         |                  | Transitional  |                  |
| 6200   |                         | Archaic                 | ?                       | 6200             |               |                  |
|        | Pre-Halaf               | Proto-Hassuna           |                         |                  | Pre-Halaf     | Proto-Hassuna    |
| 6400   |                         |                         |                         | 6400             |               |                  |
| 6600   | Early                   |                         |                         | 6600             | Early         |                  |
|        | Pottery                 |                         |                         |                  | Pottery       |                  |
| 6800   | Neolithic               |                         |                         | 6800             | Neolithic     |                  |
| 7000   | PPNB                    | PPNB                    |                         | 7000             | PPNB          | PPNB             |

## **Recognising Middle-Late Halaf sites**

**Middle-Late Halaf settlement** 

Difficulties recognising the Halaf-Ubaid Transition

**Change in Middle-Late Halaf** 

A follow-up in the Khabur

**Landscape archaeology** 