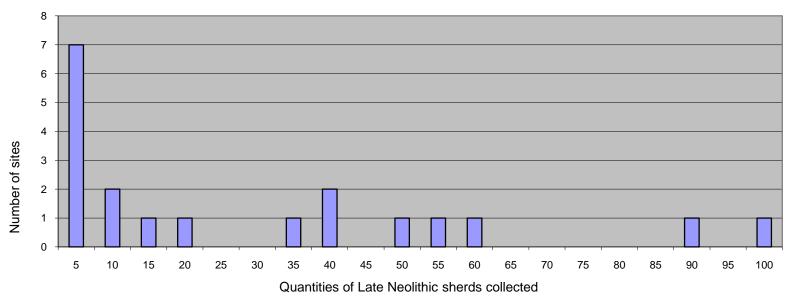

| PPNB             |

Complex chronologies possible at excavated sites

Simplified chronology adopted
In survey

## **Huge problems with chronology**

## What we very much want to find:



### In reality:



Pigment 'in negative'



Huge sherd problems: small, eroded, non-significant rubbish



**Early Halaf Fine ware** 

**Recognising Transitional and Early Halaf sites** 



**Early Halaf settlement** 



**'Free-floating' decoration** 



Large bowls with 'rim ticks'

## **Recognising Middle-Late Halaf sites**



**Middle-Late Halaf settlement** 





Difficulties recognising the Halaf-Ubaid Transition



**Change in Middle-Late Halaf** 



A follow-up in the Khabur



**Landscape archaeology** 



Working in the Khabur is not bad at all ...



A large number of Late Neolithic sites



| West Syria                            | Rouj 2a-b                                            | Rouj 2c Halula III Balikh IIC Operation 11, 11-8 Proto-Hassuna Proto-Hassuna |