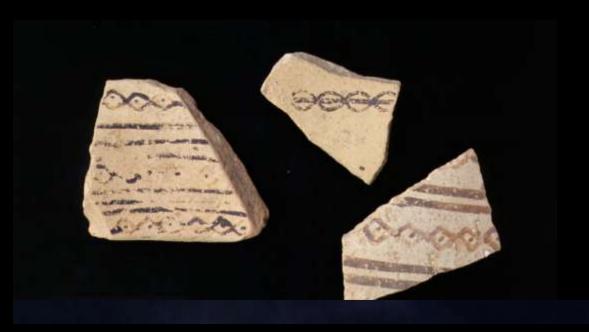

### In reality:

Pigment 'in negative'

Huge sherd problems: small, eroded, non-significant rubbish

**Early Halaf Fine ware** 

**Recognising Transitional and Early Halaf sites** 

**Early Halaf settlement** 

**'Free-floating' decoration** 

Large bowls with 'rim ticks'