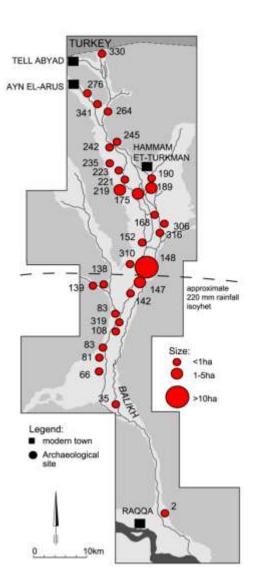

Working in the Khabur is not bad at all ...

A large number of Late Neolithic sites

| West Syria                            | Rouj 2a-b                                            | Rouj 2c Halula III Balikh IIC Operation 11, 11-8 Proto-Hassuna Proto-Hassuna |                                                                                                                                                                                                                                                                                                                                                                                                                                                                                                                                                                                                                                                                                                                                                                                                                                                                                                                                                                                                                                                                                                                                                                                                                                                                                                                                                                                                                                                                                                                                                                                                                                                                                                                                                                                                                                                                                                                                                                                                                                                                                                                                | Rouj 2                                              | 2d                                                 | Rouj 3        |                             |                                 |  |
|---------------------------------------|------------------------------------------------------|------------------------------------------------------------------------------|--------------------------------------------------------------------------------------------------------------------------------------------------------------------------------------------------------------------------------------------------------------------------------------------------------------------------------------------------------------------------------------------------------------------------------------------------------------------------------------------------------------------------------------------------------------------------------------------------------------------------------------------------------------------------------------------------------------------------------------------------------------------------------------------------------------------------------------------------------------------------------------------------------------------------------------------------------------------------------------------------------------------------------------------------------------------------------------------------------------------------------------------------------------------------------------------------------------------------------------------------------------------------------------------------------------------------------------------------------------------------------------------------------------------------------------------------------------------------------------------------------------------------------------------------------------------------------------------------------------------------------------------------------------------------------------------------------------------------------------------------------------------------------------------------------------------------------------------------------------------------------------------------------------------------------------------------------------------------------------------------------------------------------------------------------------------------------------------------------------------------------|-----------------------------------------------------|----------------------------------------------------|---------------|-----------------------------|---------------------------------|--|
| Euphrates basin                       | Halula II Balikh IIA Operation III Pre-Proto-Hassuna |                                                                              | Halula IV                                                                                                                                                                                                                                                                                                                                                                                                                                                                                                                                                                                                                                                                                                                                                                                                                                                                                                                                                                                                                                                                                                                                                                                                                                                                                                                                                                                                                                                                                                                                                                                                                                                                                                                                                                                                                                                                                                                                                                                                                                                                                                                      | Halula V                                            | Hal                                                | Halula VI     |                             | Halula VIII<br>Balikh IV<br>HUT |  |
| Balikh valley<br>Tell Sabi Abyad      |                                                      |                                                                              | The state of the s | Balikh IIIB<br>Operation 11., 3-1<br>Halaf Primitif | Balikh IIIC<br>Operation II<br>Halaf Intermédiaire |               | Balikh IIID<br>Halaf Évolué |                                 |  |
| Upper Khabur<br>Tell Seker al-Aheimar |                                                      |                                                                              |                                                                                                                                                                                                                                                                                                                                                                                                                                                                                                                                                                                                                                                                                                                                                                                                                                                                                                                                                                                                                                                                                                                                                                                                                                                                                                                                                                                                                                                                                                                                                                                                                                                                                                                                                                                                                                                                                                                                                                                                                                                                                                                                |                                                     |                                                    |               |                             |                                 |  |
| Tell Chagar Bazar                     |                                                      |                                                                              | CB-I                                                                                                                                                                                                                                                                                                                                                                                                                                                                                                                                                                                                                                                                                                                                                                                                                                                                                                                                                                                                                                                                                                                                                                                                                                                                                                                                                                                                                                                                                                                                                                                                                                                                                                                                                                                                                                                                                                                                                                                                                                                                                                                           | СВ-П                                                | CB-III                                             | CB-IV         | CB-V                        | =3                              |  |
| Tell Aqab                             |                                                      |                                                                              |                                                                                                                                                                                                                                                                                                                                                                                                                                                                                                                                                                                                                                                                                                                                                                                                                                                                                                                                                                                                                                                                                                                                                                                                                                                                                                                                                                                                                                                                                                                                                                                                                                                                                                                                                                                                                                                                                                                                                                                                                                                                                                                                |                                                     | Early Halaf                                        | Middle Halaf  | Late Halaf                  | HUT                             |  |
| Tell Kashkashok II                    |                                                      | Proto-Hassuna                                                                |                                                                                                                                                                                                                                                                                                                                                                                                                                                                                                                                                                                                                                                                                                                                                                                                                                                                                                                                                                                                                                                                                                                                                                                                                                                                                                                                                                                                                                                                                                                                                                                                                                                                                                                                                                                                                                                                                                                                                                                                                                                                                                                                |                                                     |                                                    |               |                             |                                 |  |
| Tell Halaf                            |                                                      | *Altn                                                                        | nonochrome"                                                                                                                                                                                                                                                                                                                                                                                                                                                                                                                                                                                                                                                                                                                                                                                                                                                                                                                                                                                                                                                                                                                                                                                                                                                                                                                                                                                                                                                                                                                                                                                                                                                                                                                                                                                                                                                                                                                                                                                                                                                                                                                    | hrome" "Buntkeramik                                 |                                                    |               |                             |                                 |  |
| Tell Boueid II                        |                                                      |                                                                              |                                                                                                                                                                                                                                                                                                                                                                                                                                                                                                                                                                                                                                                                                                                                                                                                                                                                                                                                                                                                                                                                                                                                                                                                                                                                                                                                                                                                                                                                                                                                                                                                                                                                                                                                                                                                                                                                                                                                                                                                                                                                                                                                |                                                     |                                                    |               |                             |                                 |  |
| North Iraqi Jazira                    |                                                      | Hassuna I                                                                    | Hassuna II- III                                                                                                                                                                                                                                                                                                                                                                                                                                                                                                                                                                                                                                                                                                                                                                                                                                                                                                                                                                                                                                                                                                                                                                                                                                                                                                                                                                                                                                                                                                                                                                                                                                                                                                                                                                                                                                                                                                                                                                                                                                                                                                                | Halaf Ia                                            | Halaf Ib                                           | Halaf IIa     | Halaf IIb                   | HUT                             |  |
| NJP 72                                |                                                      |                                                                              |                                                                                                                                                                                                                                                                                                                                                                                                                                                                                                                                                                                                                                                                                                                                                                                                                                                                                                                                                                                                                                                                                                                                                                                                                                                                                                                                                                                                                                                                                                                                                                                                                                                                                                                                                                                                                                                                                                                                                                                                                                                                                                                                |                                                     |                                                    |               |                             |                                 |  |
| Khirbet Garsour<br>Tell Sotto         |                                                      | Proto-Hassuna                                                                |                                                                                                                                                                                                                                                                                                                                                                                                                                                                                                                                                                                                                                                                                                                                                                                                                                                                                                                                                                                                                                                                                                                                                                                                                                                                                                                                                                                                                                                                                                                                                                                                                                                                                                                                                                                                                                                                                                                                                                                                                                                                                                                                |                                                     |                                                    |               |                             |                                 |  |
| Yarim Tepe I                          |                                                      | Proto-riassuna                                                               | Hassuna/Samarra                                                                                                                                                                                                                                                                                                                                                                                                                                                                                                                                                                                                                                                                                                                                                                                                                                                                                                                                                                                                                                                                                                                                                                                                                                                                                                                                                                                                                                                                                                                                                                                                                                                                                                                                                                                                                                                                                                                                                                                                                                                                                                                |                                                     |                                                    |               |                             |                                 |  |
| Yarim Tepe II                         |                                                      |                                                                              | Liassund Salliania                                                                                                                                                                                                                                                                                                                                                                                                                                                                                                                                                                                                                                                                                                                                                                                                                                                                                                                                                                                                                                                                                                                                                                                                                                                                                                                                                                                                                                                                                                                                                                                                                                                                                                                                                                                                                                                                                                                                                                                                                                                                                                             |                                                     | Early Halaf                                        | Middle Halaf  | Late Halaf                  |                                 |  |
| Yarim Tepe III                        |                                                      |                                                                              |                                                                                                                                                                                                                                                                                                                                                                                                                                                                                                                                                                                                                                                                                                                                                                                                                                                                                                                                                                                                                                                                                                                                                                                                                                                                                                                                                                                                                                                                                                                                                                                                                                                                                                                                                                                                                                                                                                                                                                                                                                                                                                                                |                                                     | Larry Finner                                       | Without Times | Late Halaf                  |                                 |  |
| Tell Hassuna                          | Ia                                                   | Proto-Hassuna                                                                | Hassuna/Samarra                                                                                                                                                                                                                                                                                                                                                                                                                                                                                                                                                                                                                                                                                                                                                                                                                                                                                                                                                                                                                                                                                                                                                                                                                                                                                                                                                                                                                                                                                                                                                                                                                                                                                                                                                                                                                                                                                                                                                                                                                                                                                                                |                                                     |                                                    |               |                             |                                 |  |
| Tell Arpachiyah                       |                                                      |                                                                              |                                                                                                                                                                                                                                                                                                                                                                                                                                                                                                                                                                                                                                                                                                                                                                                                                                                                                                                                                                                                                                                                                                                                                                                                                                                                                                                                                                                                                                                                                                                                                                                                                                                                                                                                                                                                                                                                                                                                                                                                                                                                                                                                |                                                     | Early Halaf                                        | Middle Halaf  | Late Halaf                  |                                 |  |
| Tell Beydar<br>survey:                | Pre-Proto<br>Hassuna                                 | Proto-<br>Hassuna                                                            | Proto-Halaf<br>(Transitional)                                                                                                                                                                                                                                                                                                                                                                                                                                                                                                                                                                                                                                                                                                                                                                                                                                                                                                                                                                                                                                                                                                                                                                                                                                                                                                                                                                                                                                                                                                                                                                                                                                                                                                                                                                                                                                                                                                                                                                                                                                                                                                  | Hala                                                | fl                                                 | Hal           | af II                       | HUT                             |  |
| Cal. BC                               |                                                      | 6300                                                                         | 6100                                                                                                                                                                                                                                                                                                                                                                                                                                                                                                                                                                                                                                                                                                                                                                                                                                                                                                                                                                                                                                                                                                                                                                                                                                                                                                                                                                                                                                                                                                                                                                                                                                                                                                                                                                                                                                                                                                                                                                                                                                                                                                                           | 5950                                                | 5850                                               | 5700          | 5550                        | 5300                            |  |