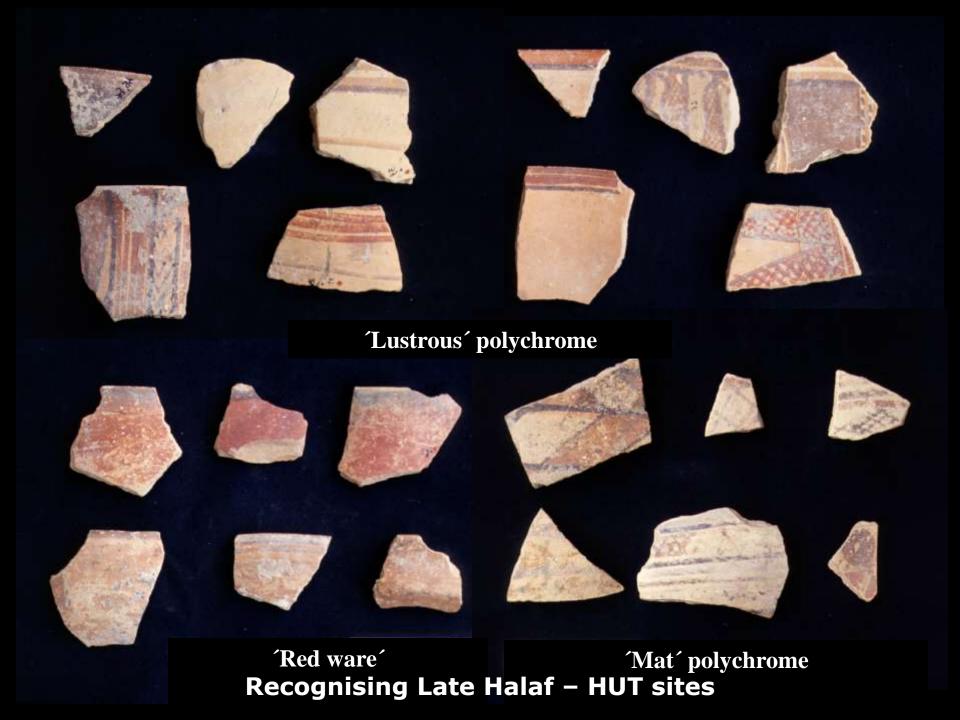

## **Recognising Middle-Late Halaf sites**

**Middle-Late Halaf settlement** 

Difficulties recognising the Halaf-Ubaid Transition

**Change in Middle-Late Halaf** 

A follow-up in the Khabur

**Landscape archaeology** 