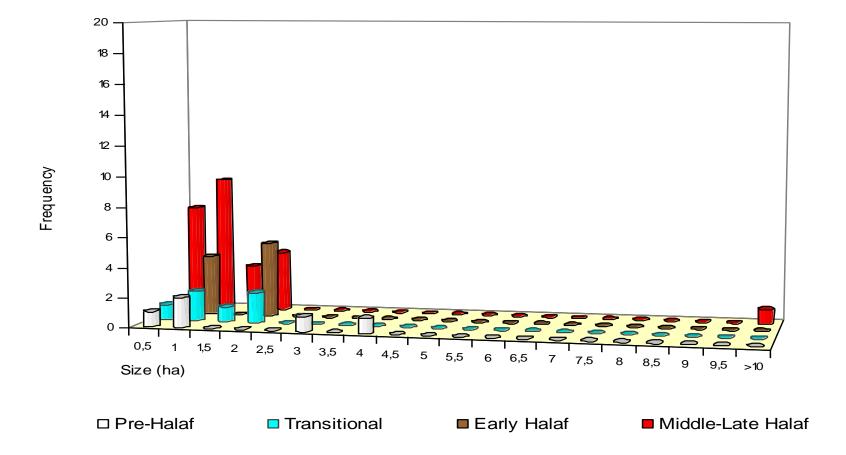

| 6800             | Neolithic     |                  |
| 7000   | PPNB                    | PPNB                    |                         | 7000             | PPNB          | PPNB             |

Complex chronologies possible at excavated sites

Simplified chronology adopted
In survey

## **Huge problems with chronology**

## What we very much want to find:



### In reality:



Pigment 'in negative'



Huge sherd problems: small, eroded, non-significant rubbish



**Early Halaf Fine ware** 

**Recognising Transitional and Early Halaf sites** 



**Early Halaf settlement** 



**'Free-floating' decoration** 



Large bowls with 'rim ticks'

## **Recognising Middle-Late Halaf sites**



**Middle-Late Halaf settlement** 





Difficulties recognising the Halaf-Ubaid Transition



**Change in Middle-Late Halaf** 



A follow-up in the Khabur



**Landscape archaeology** 



Working in the Khabur is not bad at all ...



A large number of Late Neolithic sites



| West Syria                            | Rouj 2a-b                                            | Rouj 2c Halula III Balikh IIC Operation 11, 11-8 Proto-Hassuna Proto-Hassuna |