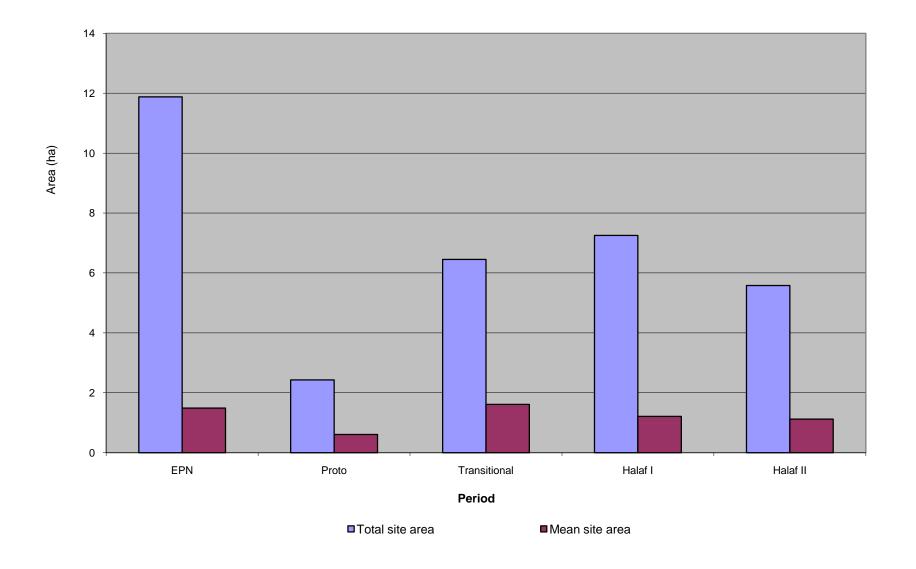

|                     |     |               |
| 65 (Khazna)  |                       |                      |             |                     |                     |     |               |
| 74           |                       |                      |             |                     |                     |     |               |
| 81           |                       |                      |             |                     |                     |     |               |
| Site numbers | 8                     | 4                    | 4           | 7                   | 6                   | 0   | 3             |
| Site density | 1/57km <sup>2</sup>   | 1/113km <sup>2</sup> |             | 1/65km <sup>2</sup> | 1/75km <sup>2</sup> | *   | E-            |

## **Chronologic trends**



## **Small communities**