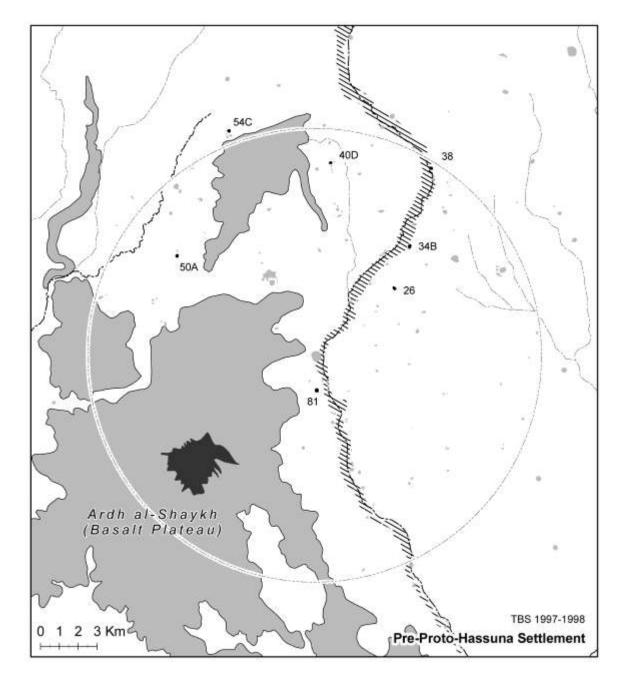

The earliest settlement

| 8:4          | Pre-Proto-<br>Hassuna | Proto-<br>Hassuna    | Proto-Halaf | Halaf I             | Halaf II            | нит | Halaf general |
|--------------|-----------------------|----------------------|-------------|---------------------|---------------------|-----|---------------|
| Site:        |                       |                      |             |                     |                     |     |               |
| 1 (Beydar)   |                       |                      |             |                     |                     |     |               |
| 4a           |                       |                      |             |                     |                     |     |               |
| 5<br>7       |                       |                      |             |                     |                     |     |               |
|              |                       |                      |             |                     |                     |     |               |
| 26           |                       |                      |             |                     |                     |     |               |
| 34b          |                       |                      |             |                     |                     |     |               |
| 37           |                       |                      |             |                     |                     |     | 1             |
| 38           |                       |                      |             |                     |                     |     |               |
| 40d          |                       |                      |             |                     |                     |     |               |
| 41d          |                       |                      |             |                     |                     |     |               |
| 44           |                       |                      |             |                     |                     |     |               |
| 48           |                       |                      |             |                     |                     |     |               |
| 50a          |                       |                      |             |                     |                     |     |               |
| 54c          |                       |                      |             |                     |                     |     |               |
| 58           |                       |                      |             |                     |                     |     |               |
| 59e          |                       |                      |             |                     |                     |     |               |
| 61           |                       |                      |             |                     |                     |     |               |
| 63           |                       |                      |             |                     |                     |     |               |
| 65 (Khazna)  |                       |                      |             |                     |                     |     |               |
| 74           |                       |                      |             |                     |                     |     |               |
| 81           |                       |                      |             |                     |                     |     |               |
| Site numbers | 8                     | 4                    | 4           | 7                   | 6                   | 0   | 3             |
| Site density | 1/57km <sup>2</sup>   | 1/113km <sup>2</sup> |             | 1/65km <sup>2</sup> | 1/75km <sup>2</sup> | *   | E-            |