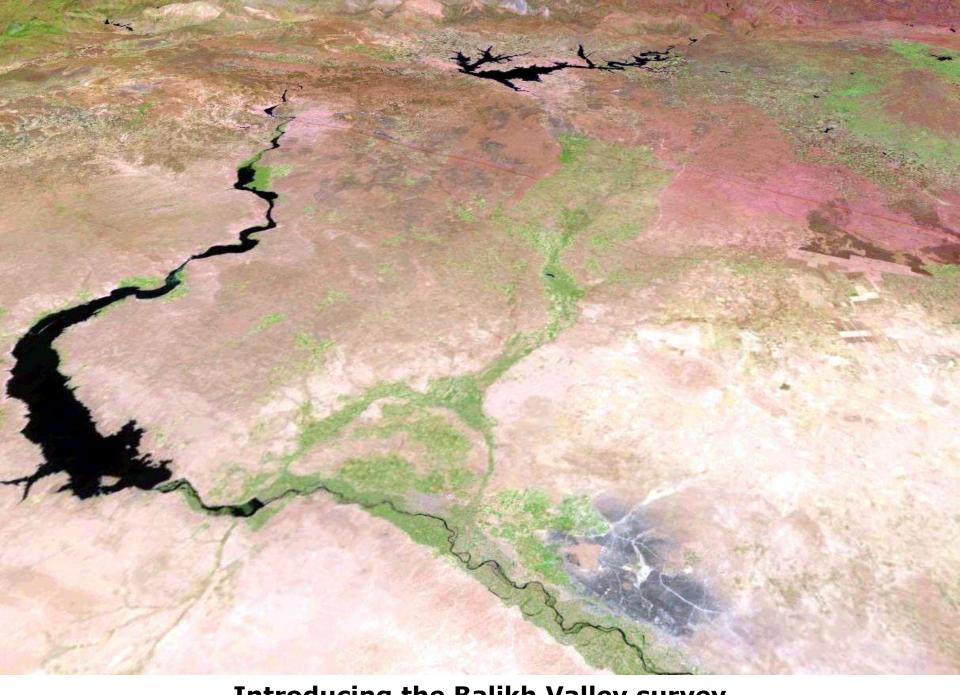

# 15. Reconstructing Late Neolithic settlement

Olivier Nieuwenhuyse

**Brno April 2011** 

Three case studies

**Introducing the Balikh Valley survey** 

A perennial tributary of the Euphrates

A valley full of *tell* sites