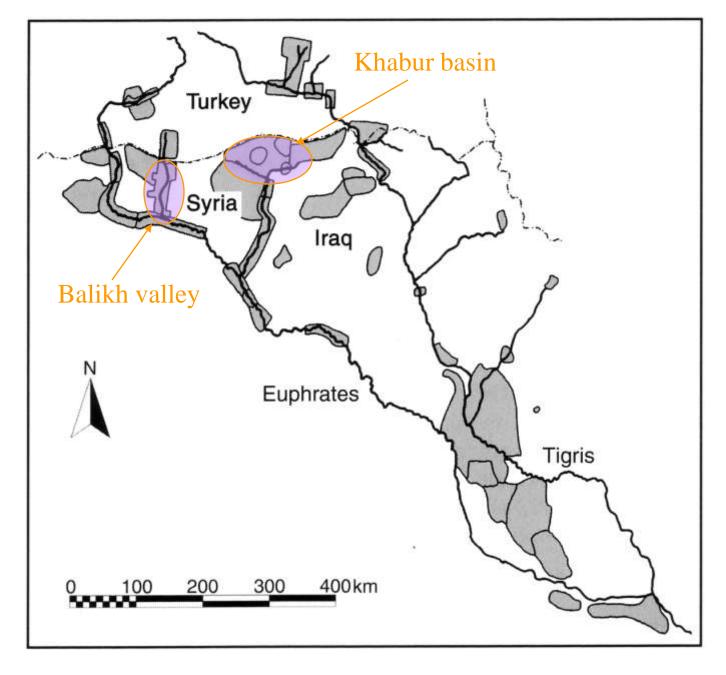

# 15. Reconstructing Late Neolithic settlement

Olivier Nieuwenhuyse

**Brno April 2011** 

Three case studies

**Introducing the Balikh Valley survey** 

A perennial tributary of the Euphrates

A valley full of *tell* sites