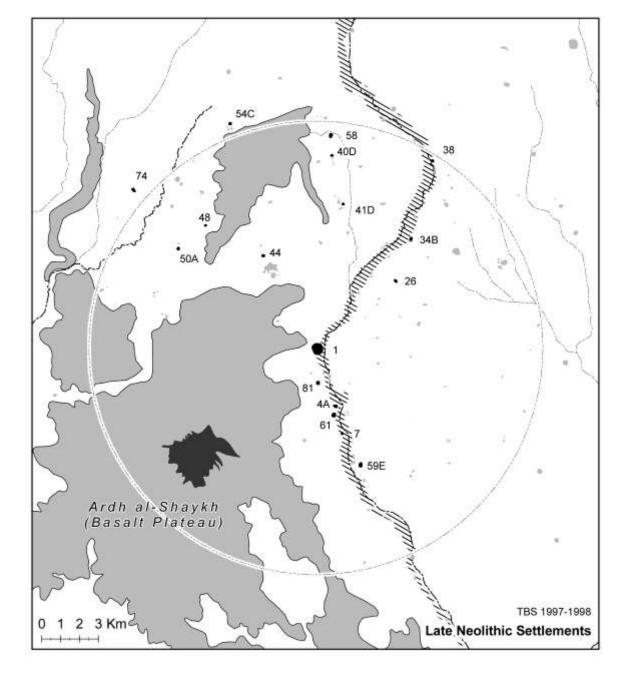

The earliest settlement

| 8:4          | Pre-Proto-<br>Hassuna | Proto-<br>Hassuna    | Proto-Halaf | Halaf I             | Halaf II            | нит | Halaf general |
|--------------|-----------------------|----------------------|-------------|---------------------|---------------------|-----|---------------|
| Site:        |                       |                      |             |                     |                     |     |               |
| 1 (Beydar)   |                       |                      |             |                     |                     |     |               |
| 4a           |                       |                      |             |                     |                     |     |               |
| 5<br>7       |                       |                      |             |                     |                     |     |               |
|              |                       |                      |             |                     |                     |     |               |
| 26           |                       |                      |             |                     |                     |     |               |
| 34b          |                       |                      |             |                     |                     |     |               |
| 37           |                       |                      |             |                     |                     |     | 1             |
| 38           |                       |                      |             |                     |                     |     |               |
| 40d          |                       |                      |             |                     |                     |     |               |
| 41d          |                       |                      |             |                     |                     |     |               |
| 44           |                       |                      |             |                     |                     |     |               |
| 48           |                       |                      |             |                     |                     |     |               |
| 50a          |                       |                      |             |                     |                     |     |               |
| 54c          |                       |                      |             |                     |                     |     |               |
| 58           |                       |                      |             |                     |                     |     |               |
| 59e          |                       |                      |             |                     |                     |     |               |
| 61           |                       |                      |             |                     |                     |     |               |
| 63           |                       |                      |             |                     |                     |     |               |
| 65 (Khazna)  |                       |                      |             |                     |                     |     |               |
| 74           |                       |                      |             |                     |                     |     |               |
| 81           |                       |                      |             |                     |                     |     |               |
| Site numbers | 8                     | 4                    | 4           | 7                   | 6                   | 0   | 3             |
| Site density | 1/57km <sup>2</sup>   | 1/113km <sup>2</sup> |             | 1/65km <sup>2</sup> | 1/75km <sup>2</sup> | *   | E-            |

## **Chronologic trends**