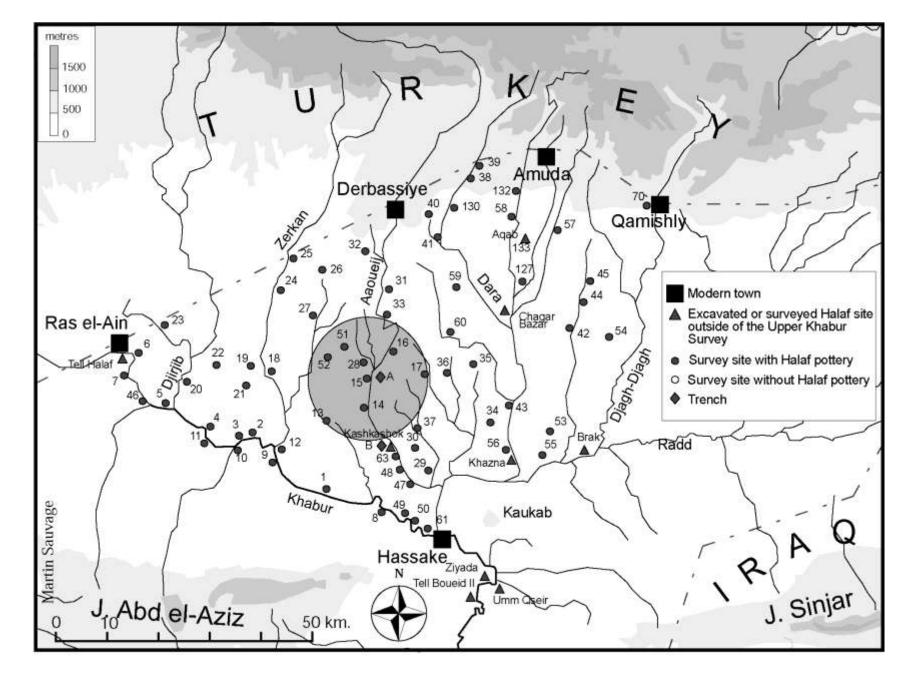

## **Recognising Middle-Late Halaf sites**

**Middle-Late Halaf settlement** 

Difficulties recognising the Halaf-Ubaid Transition

**Change in Middle-Late Halaf** 

A follow-up in the Khabur

**Landscape archaeology** 

Working in the Khabur is not bad at all ...

A large number of Late Neolithic sites

| West Syria                            | Rouj 2a-b                                            | Rouj 2c Halula III Balikh IIC Operation 11, 11-8 Proto-Hassuna Proto-Hassuna |                                                                                                                                                                                                                                                                                                                                                                                                                                                                                                                                                                                                                                                                                                                                                                                                                                                                                                                                                                                                                                                                                                                                                                                                                                                                                                                                                                                                                                                                                                                                                                                                                                                                                                                                                                                                                                                                                                                                                                                                                                                                                                                                | Rouj 2                                              | 2d                                                 | Rouj 3        |                             |                                 |  |
|---------------------------------------|------------------------------------------------------|------------------------------------------------------------------------------|--------------------------------------------------------------------------------------------------------------------------------------------------------------------------------------------------------------------------------------------------------------------------------------------------------------------------------------------------------------------------------------------------------------------------------------------------------------------------------------------------------------------------------------------------------------------------------------------------------------------------------------------------------------------------------------------------------------------------------------------------------------------------------------------------------------------------------------------------------------------------------------------------------------------------------------------------------------------------------------------------------------------------------------------------------------------------------------------------------------------------------------------------------------------------------------------------------------------------------------------------------------------------------------------------------------------------------------------------------------------------------------------------------------------------------------------------------------------------------------------------------------------------------------------------------------------------------------------------------------------------------------------------------------------------------------------------------------------------------------------------------------------------------------------------------------------------------------------------------------------------------------------------------------------------------------------------------------------------------------------------------------------------------------------------------------------------------------------------------------------------------|-----------------------------------------------------|----------------------------------------------------|---------------|-----------------------------|---------------------------------|--|
| Euphrates basin                       | Halula II Balikh IIA Operation III Pre-Proto-Hassuna |                                                                              | Halula IV                                                                                                                                                                                                                                                                                                                                                                                                                                                                                                                                                                                                                                                                                                                                                                                                                                                                                                                                                                                                                                                                                                                                                                                                                                                                                                                                                                                                                                                                                                                                                                                                                                                                                                                                                                                                                                                                                                                                                                                                                                                                                                                      | Halula V                                            | Hal                                                | Halula VI     |                             | Halula VIII<br>Balikh IV<br>HUT |  |
| Balikh valley<br>Tell Sabi Abyad      |                                                      |                                                                              | The state of the s | Balikh IIIB<br>Operation 11., 3-1<br>Halaf Primitif | Balikh IIIC<br>Operation II<br>Halaf Intermédiaire |               | Balikh IIID<br>Halaf Évolué |                                 |  |
| Upper Khabur<br>Tell Seker al-Aheimar |                                                      |                                                                              |                                                                                                                                                                                                                                                                                                                                                                                                                                                                                                                                                                                                                                                                                                                                                                                                                                                                                                                                                                                                                                                                                                                                                                                                                                                                                                                                                                                                                                                                                                                                                                                                                                                                                                                                                                                                                                                                                                                                                                                                                                                                                                                                |                                                     |                                                    |               |                             |                                 |  |
| Tell Chagar Bazar                     |                                                      |                                                                              | CB-I                                                                                                                                                                                                                                                                                                                                                                                                                                                                                                                                                                                                                                                                                                                                                                                                                                                                                                                                                                                                                                                                                                                                                                                                                                                                                                                                                                                                                                                                                                                                                                                                                                                                                                                                                                                                                                                                                                                                                                                                                                                                                                                           | СВ-П                                                | CB-III                                             | CB-IV         | CB-V                        | =3                              |  |
| Tell Aqab                             |                                                      |                                                                              |                                                                                                                                                                                                                                                                                                                                                                                                                                                                                                                                                                                                                                                                                                                                                                                                                                                                                                                                                                                                                                                                                                                                                                                                                                                                                                                                                                                                                                                                                                                                                                                                                                                                                                                                                                                                                                                                                                                                                                                                                                                                                                                                |                                                     | Early Halaf                                        | Middle Halaf  | Late Halaf                  | HUT                             |  |
| Tell Kashkashok II                    |                                                      | Proto-Hassuna                                                                |                                                                                                                                                                                                                                                                                                                                                                                                                                                                                                                                                                                                                                                                                                                                                                                                                                                                                                                                                                                                                                                                                                                                                                                                                                                                                                                                                                                                                                                                                                                                                                                                                                                                                                                                                                                                                                                                                                                                                                                                                                                                                                                                |                                                     |                                                    |               |                             |                                 |  |
| Tell Halaf                            |                                                      | *Altn                                                                        | nonochrome"                                                                                                                                                                                                                                                                                                                                                                                                                                                                                                                                                                                                                                                                                                                                                                                                                                                                                                                                                                                                                                                                                                                                                                                                                                                                                                                                                                                                                                                                                                                                                                                                                                                                                                                                                                                                                                                                                                                                                                                                                                                                                                                    | hrome" "Buntkeramik                                 |                                                    |               |                             |                                 |  |
| Tell Boueid II                        |                                                      |                                                                              |                                                                                                                                                                                                                                                                                                                                                                                                                                                                                                                                                                                                                                                                                                                                                                                                                                                                                                                                                                                                                                                                                                                                                                                                                                                                                                                                                                                                                                                                                                                                                                                                                                                                                                                                                                                                                                                                                                                                                                                                                                                                                                                                |                                                     |                                                    |               |                             |                                 |  |
| North Iraqi Jazira                    |                                                      | Hassuna I                                                                    | Hassuna II- III                                                                                                                                                                                                                                                                                                                                                                                                                                                                                                                                                                                                                                                                                                                                                                                                                                                                                                                                                                                                                                                                                                                                                                                                                                                                                                                                                                                                                                                                                                                                                                                                                                                                                                                                                                                                                                                                                                                                                                                                                                                                                                                | Halaf Ia                                            | Halaf Ib                                           | Halaf IIa     | Halaf IIb                   | HUT                             |  |
| NJP 72                                |                                                      |                                                                              |                                                                                                                                                                                                                                                                                                                                                                                                                                                                                                                                                                                                                                                                                                                                                                                                                                                                                                                                                                                                                                                                                                                                                                                                                                                                                                                                                                                                                                                                                                                                                                                                                                                                                                                                                                                                                                                                                                                                                                                                                                                                                                                                |                                                     |                                                    |               |                             |                                 |  |
| Khirbet Garsour<br>Tell Sotto         |                                                      | Proto-Hassuna                                                                |                                                                                                                                                                                                                                                                                                                                                                                                                                                                                                                                                                                                                                                                                                                                                                                                                                                                                                                                                                                                                                                                                                                                                                                                                                                                                                                                                                                                                                                                                                                                                                                                                                                                                                                                                                                                                                                                                                                                                                                                                                                                                                                                |                                                     |                                                    |               |                             |                                 |  |
| Yarim Tepe I                          |                                                      | Proto-riassuna                                                               | Hassuna/Samarra                                                                                                                                                                                                                                                                                                                                                                                                                                                                                                                                                                                                                                                                                                                                                                                                                                                                                                                                                                                                                                                                                                                                                                                                                                                                                                                                                                                                                                                                                                                                                                                                                                                                                                                                                                                                                                                                                                                                                                                                                                                                                                                |                                                     |                                                    |               |                             |                                 |  |
| Yarim Tepe II                         |                                                      |                                                                              | Liassund Salliania                                                                                                                                                                                                                                                                                                                                                                                                                                                                                                                                                                                                                                                                                                                                                                                                                                                                                                                                                                                                                                                                                                                                                                                                                                                                                                                                                                                                                                                                                                                                                                                                                                                                                                                                                                                                                                                                                                                                                                                                                                                                                                             |                                                     | Early Halaf                                        | Middle Halaf  | Late Halaf                  |                                 |  |
| Yarim Tepe III                        |                                                      |                                                                              |                                                                                                                                                                                                                                                                                                                                                                                                                                                                                                                                                                                                                                                                                                                                                                                                                                                                                                                                                                                                                                                                                                                                                                                                                                                                                                                                                                                                                                                                                                                                                                                                                                                                                                                                                                                                                                                                                                                                                                                                                                                                                                                                |                                                     | Larry Finner                                       | Without Times | Late Halaf                  |                                 |  |
| Tell Hassuna                          | Ia                                                   | Proto-Hassuna                                                                | Hassuna/Samarra                                                                                                                                                                                                                                                                                                                                                                                                                                                                                                                                                                                                                                                                                                                                                                                                                                                                                                                                                                                                                                                                                                                                                                                                                                                                                                                                                                                                                                                                                                                                                                                                                                                                                                                                                                                                                                                                                                                                                                                                                                                                                                                |                                                     |                                                    |               |                             |                                 |  |
| Tell Arpachiyah                       |                                                      |                                                                              |                                                                                                                                                                                                                                                                                                                                                                                                                                                                                                                                                                                                                                                                                                                                                                                                                                                                                                                                                                                                                                                                                                                                                                                                                                                                                                                                                                                                                                                                                                                                                                                                                                                                                                                                                                                                                                                                                                                                                                                                                                                                                                                                |                                                     | Early Halaf                                        | Middle Halaf  | Late Halaf                  |                                 |  |
| Tell Beydar<br>survey:                | Pre-Proto<br>Hassuna                                 | Proto-<br>Hassuna                                                            | Proto-Halaf<br>(Transitional)                                                                                                                                                                                                                                                                                                                                                                                                                                                                                                                                                                                                                                                                                                                                                                                                                                                                                                                                                                                                                                                                                                                                                                                                                                                                                                                                                                                                                                                                                                                                                                                                                                                                                                                                                                                                                                                                                                                                                                                                                                                                                                  | Hala                                                | fl                                                 | Hal           | af II                       | HUT                             |  |
| Cal. BC                               |                                                      | 6300                                                                         | 6100                                                                                                                                                                                                                                                                                                                                                                                                                                                                                                                                                                                                                                                                                                                                                                                                                                                                                                                                                                                                                                                                                                                                                                                                                                                                                                                                                                                                                                                                                                                                                                                                                                                                                                                                                                                                                                                                                                                                                                                                                                                                                                                           | 5950                                                | 5850                                               | 5700          | 5550                        | 5300                            |  |