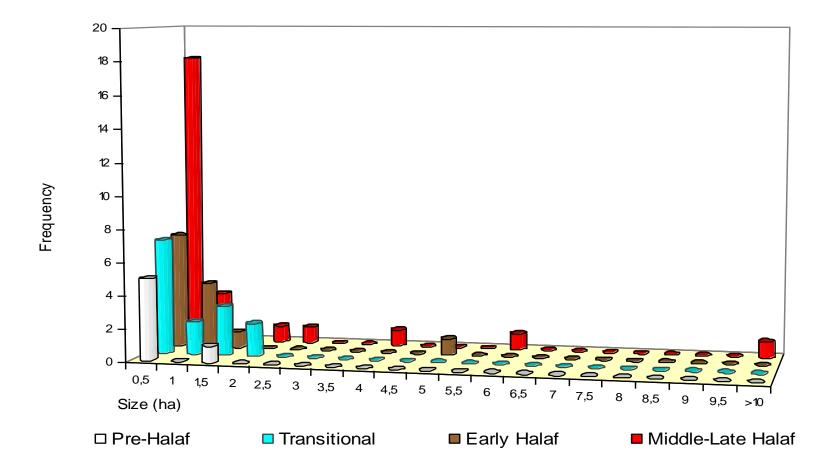

## **Recognising Middle-Late Halaf sites**

**Middle-Late Halaf settlement** 

Difficulties recognising the Halaf-Ubaid Transition

**Change in Middle-Late Halaf** 

A follow-up in the Khabur

**Landscape archaeology** 