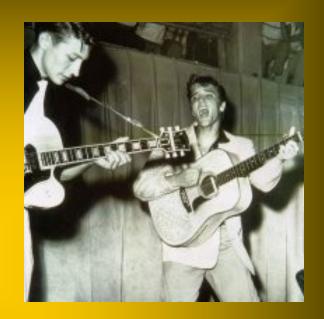

Sam Moore: 'THAT'S ALRIGHT, MAMA'

"Sam had the door to the booth open – editing or doing something—he stuck his head out and said, 'What are you doing?' We said, 'We don't know.' 'Well back up,' he said, 'Find a place to start and do it again.'" (w/ Elvis and Bill Black)