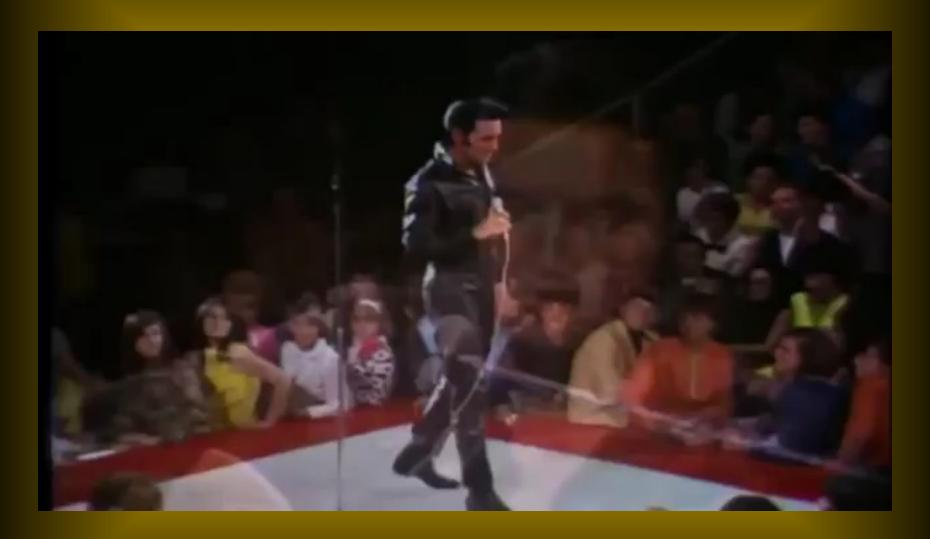

## "ONE NIGHT WITH YOU" – the comeback performance

By 1967 wins the first of his three Grammy Awards.

... but all for Best Sacred/Inspirational/Religious recording.

## ELVIS – spirituals – "How Great Thou Art"

Emboldened, he hits the road to tour for the first time in years ...

An album emerging from this tour returns him to the top of the charts for the first time in years.