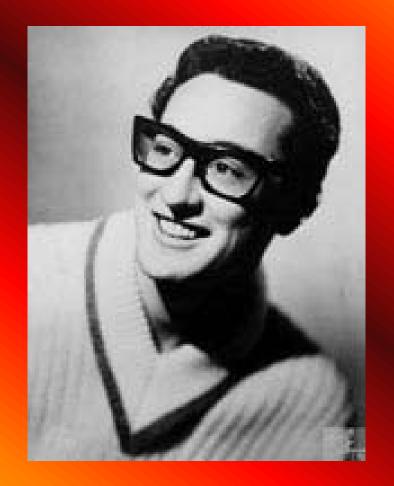

# Buddy Holly & The Crickets

Others who died: JP Richardson ("The Big Bopper") and Ritchie Valens. Accident occurred in Fargo, ND.

### Resilient canon of hits:

- Peggy Sue
- Peggy Sue Got Married
- •Words of Love
- •That'll Be the Day
- Not Fade Away

## ... and more hits:

- Maybe, Baby
- •Rave On
- •It's So Easy

John Lennon: "He made it easy to wear glasses!"