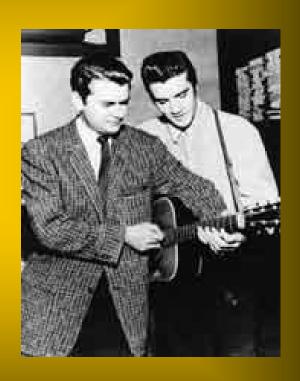

Sam Moore: 'THAT'S ALRIGHT, MAMA'

"Sam had the door to the booth open – editing or doing something—he stuck his head out and said, 'What are you doing?' We said, 'We don't know.' 'Well back up,' he said, 'Find a place to start and do it again.'" (w/ Elvis and Bill Black)

Phillips calls WHBQ dj, Dewey Martin and provides him with recordings to play on his show *Red, Hot and Blue*.