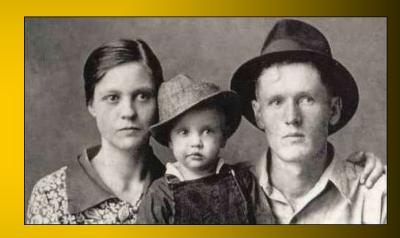

## Elvis Aron Presley (b. January 8, 1935 – Tupelo, MS)

First guitar was a gift for his 11<sup>th</sup> birthday. Painfully shy Played "Old Shep" at a competition; finished 5<sup>th</sup> but was hooked.