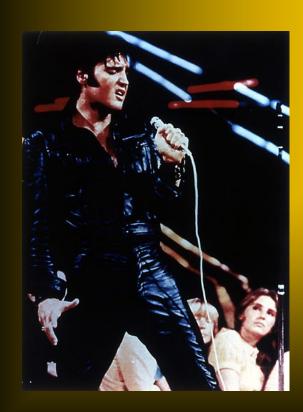

## "ONE NIGHT WITH YOU" – the comeback performance

By 1967 wins the first of his three Grammy Awards.

... but all for Best Sacred/Inspirational/Religious recording.

## ELVIS – spirituals – "How Great Thou Art"

Emboldened, he hits the road to tour for the first time in years ...

An album emerging from this tour returns him to the top of the charts for the first time in years.