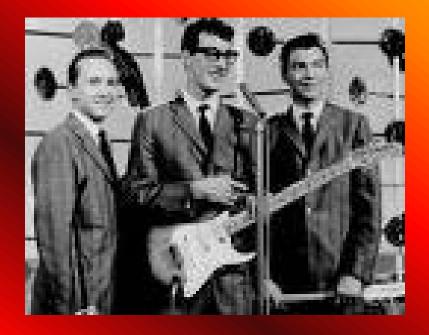

# Buddy Holly & The Crickets

Others who died: JP Richardson ("The Big Bopper") and Ritchie Valens. Accident occurred in Fargo, ND.

### Resilient canon of hits:

- Peggy Sue
- Peggy Sue Got Married
- •Words of Love
- •That'll Be the Day
- Not Fade Away

## ... and more hits:

- Maybe, Baby
- •Rave On
- •It's So Easy

John Lennon: "He made it easy to wear glasses!"