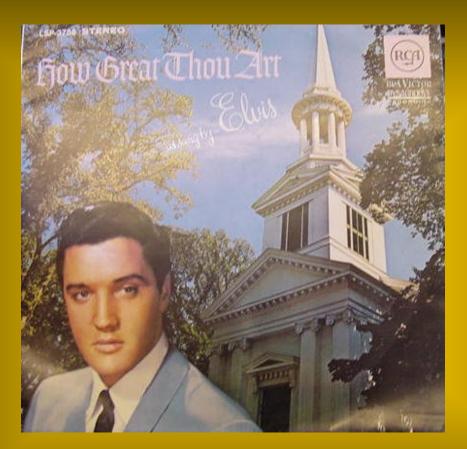

## ELVIS – spirituals – "How Great Thou Art"

Emboldened, he hits the road to tour for the first time in years ...

An album emerging from this tour returns him to the top of the charts for the first time in years.