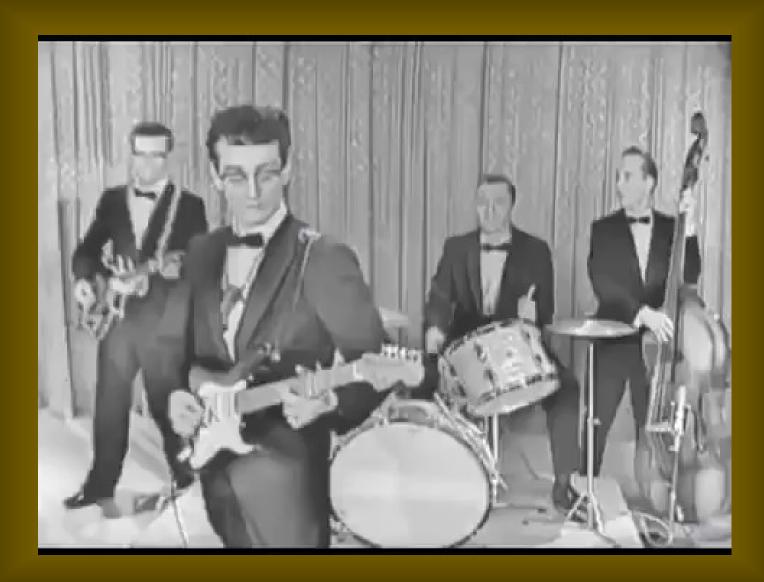

# Buddy Holly & The Crickets

Others who died: JP Richardson ("The Big Bopper") and Ritchie Valens. Accident occurred in Fargo, ND.

### Resilient canon of hits:

- Peggy Sue
- Peggy Sue Got Married
- •Words of Love
- •That'll Be the Day
- Not Fade Away

## ... and more hits:

- Maybe, Baby
- •Rave On
- •It's So Easy

John Lennon: "He made it easy to wear glasses!"