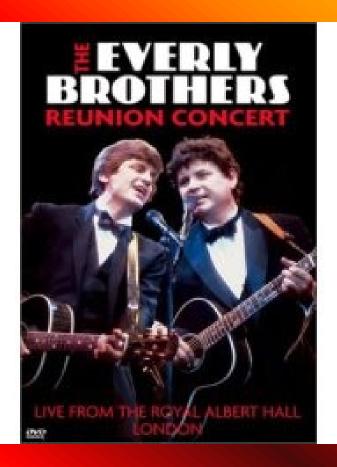

Reunited in 1984 and toured periodically until Phil's death in 2014.

## **EVERLY BROTHERS – Reunion Concert**