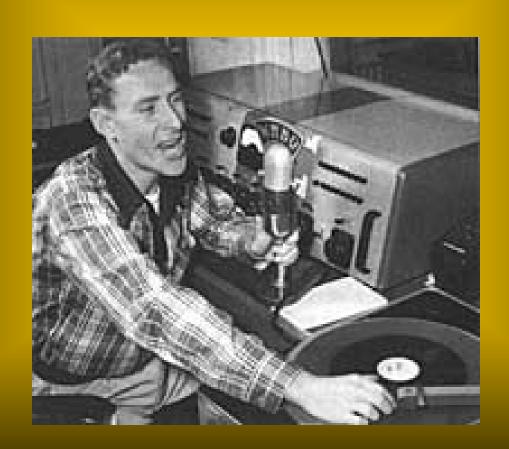

## Sam Phillips: "They (white kids) liked the music but weren't sure they ought to like it."

(1923-2003)

"If I could find a white person who could sing like a black person, I could make a million dollars."

Phillips calls WHBQ dj, Dewey Martin and provides him with recordings to play on his show *Red, Hot and Blue*.