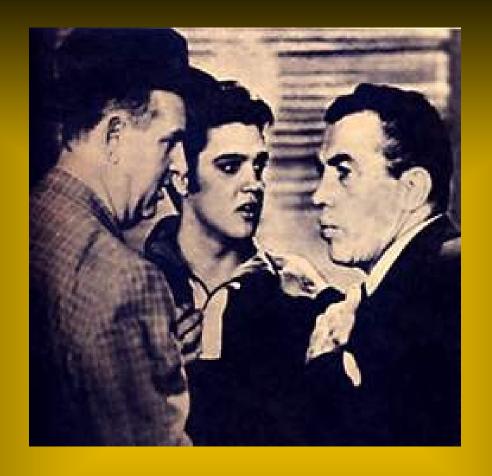

## Elvis Aron Presley (b. January 8, 1935 – Tupelo, MS)

First guitar was a gift for his 11<sup>th</sup> birthday. Painfully shy Played "Old Shep" at a competition; finished 5<sup>th</sup> but was hooked.

Sam Moore: 'THAT'S ALRIGHT, MAMA'

"Sam had the door to the booth open – editing or doing something—he stuck his head out and said, 'What are you doing?' We said, 'We don't know.' 'Well back up,' he said, 'Find a place to start and do it again.'" (w/ Elvis and Bill Black)