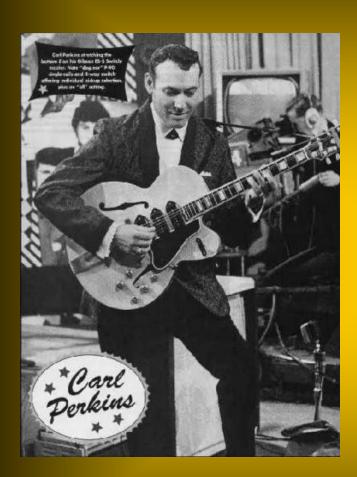

### **Carl Perkins**

(April 9, 1932 – January 19, 1998)

"The King of Rockabilly"

#### SIGNATURE SONGS:

- •Blue Suede Shoes
- Matchbox
- •Honey Don't
- •Everybody's Tryin' to Be My Baby

Major Influence on The Beatles (who covered 3 of his songs), The Hollies, Elvis Presley and Johnny Cash