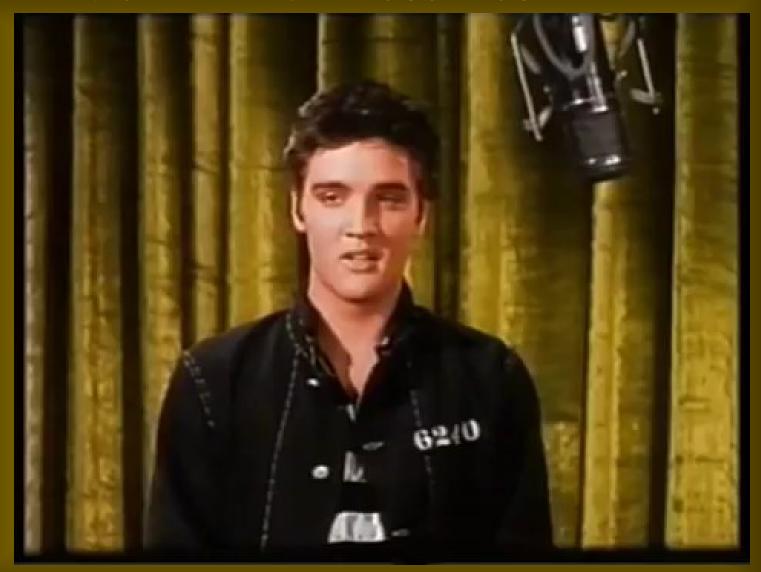

## 9 SEPTEMBER, 1956 – a mini-documentary

"I just want to say to Elvis *and the country* that this is a real, decent, fine boy. We never had a pleasanter experience on our show with a big name."

"Hound Dog" tops the Country-Western charts, the Pop charts AND the rhythm and blues charts (1<sup>st</sup> recorded by Big Mama Thornton). This was a sign that the African-American community had given Elvis his props. They knew where his roots lay.