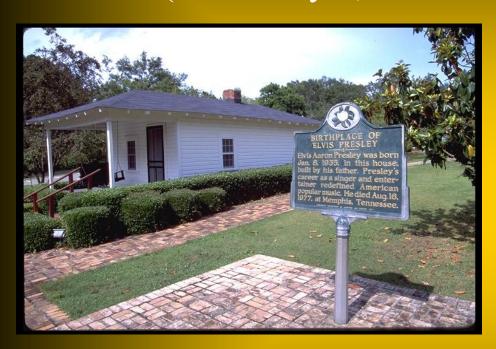

## Elvis Aron Presley (b. January 8, 1935 – Tupelo, MS)

First guitar was a gift for his 11<sup>th</sup> birthday. Painfully shy Played "Old Shep" at a competition; finished 5<sup>th</sup> but was hooked.