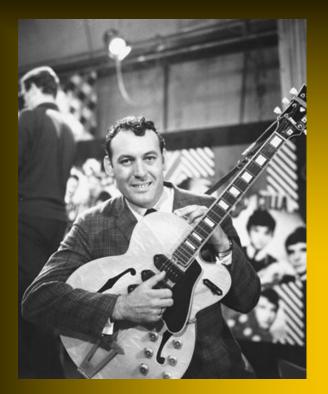

### **Carl Perkins**

(April 9, 1932 – January 19, 1998)

"The King of Rockabilly"

#### SIGNATURE SONGS:

- •Blue Suede Shoes
- Matchbox
- •Honey Don't
- •Everybody's Tryin' to Be My Baby

Major Influence on The Beatles (who covered 3 of his songs), The Hollies, Elvis Presley and Johnny Cash