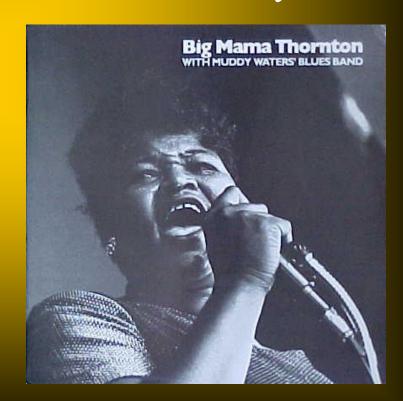

## 9 SEPTEMBER, 1956 – a mini-documentary

"I just want to say to Elvis *and the country* that this is a real, decent, fine boy. We never had a pleasanter experience on our show with a big name."

"Hound Dog" tops the Country-Western charts, the Pop charts AND the rhythm and blues charts (1<sup>st</sup> recorded by Big Mama Thornton). This was a sign that the African-American community had given Elvis his props. They knew where his roots lay.