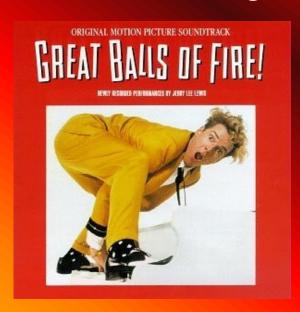

A bit unpredictable and self-destructive; Southern sensibility – bus rumbles with Berry on Animals tour.

Signature Hits:
GREAT BALLS OF FIRE,
WHOLE LOTTA SHAKIN'
GOIN' ON
CRAZY, MAN, CRAZY

#### GREAT BALLS OF FIRE