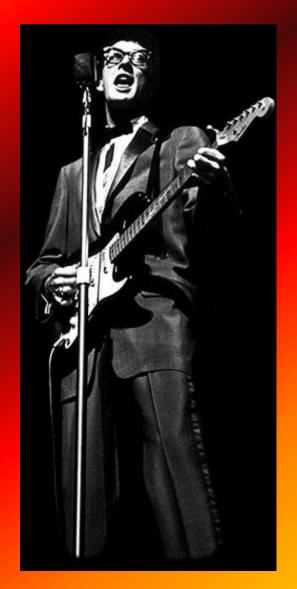

# Buddy Holly & The Crickets

Others who died: JP Richardson ("The Big Bopper") and Ritchie Valens. Accident occurred in Fargo, ND.

### Resilient canon of hits:

- Peggy Sue
- Peggy Sue Got Married
- •Words of Love
- •That'll Be the Day
- Not Fade Away

## ... and more hits:

- Maybe, Baby
- •Rave On
- •It's So Easy

John Lennon: "He made it easy to wear glasses!"