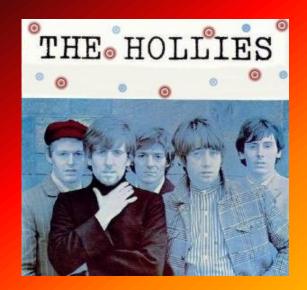

#### SIGNATURE SONGS:

- •Blue Suede Shoes
- Matchbox
- •Honey Don't
- •Everybody's Tryin' to Be My Baby

Major Influence on The Beatles (who covered 3 of his songs), The Hollies, Elvis Presley and Johnny Cash