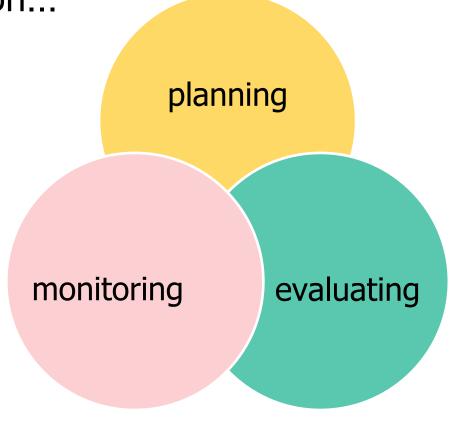

#### **ENGLISH AUTONOMOUSLY** metacognition

Autonomy is drawing together the threads of self-

assessment, goal-setting and reflection..."

(Little, 1991)

#### **ENGLISH AUTONOMOUSLY** self-assessment and reflection