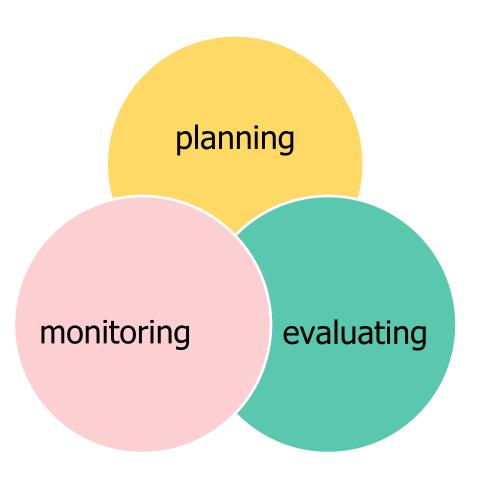

#### **ENGLISH AUTONOMOUSLY** metacognition

Autonomy is drawing together the threads of self-

assessment, goal-setting and reflection..."

(Little, 1991)

#### **ENGLISH AUTONOMOUSLY** self-assessment and reflection