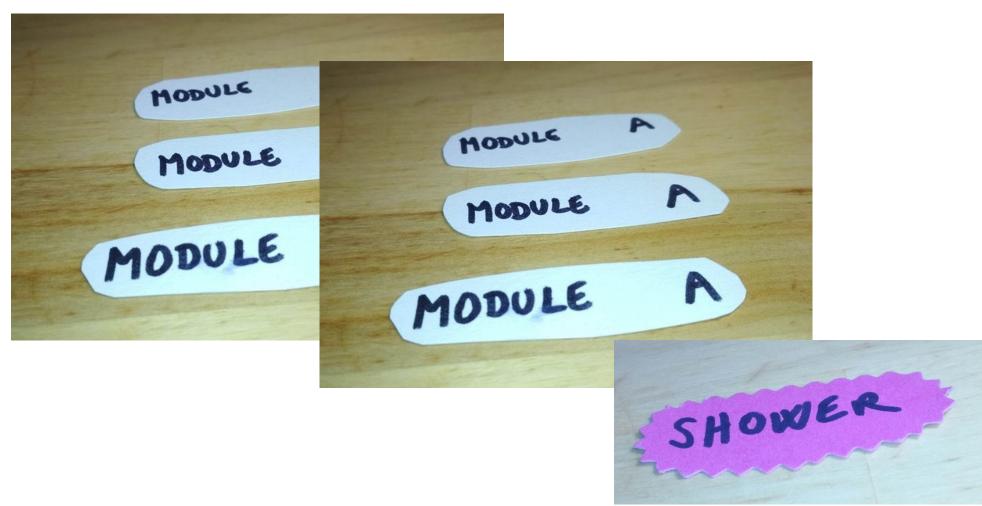

#### INTRO SESSION SELF - ASSESSMENT REFLECTION INTRO SESSION 2 REFLECTION INDIVIDUAL PLAN COUNSELLING INDIVIDUAL ACTIVITIES SHOWER (MODULE HODULE MODULE D INMVINUAL COUNSELLING ACTIVITIES HODULE MODULE SELF-ADESTRENT, HNAL COUNSELLING

# **ENGLISH AUTONOMOUSLY** visual course structure

Masaryk University Language Centre

#### **ENGLISH AUTONOMOUSLY numerical course structure**

```
intro sessions = 4 hours
3 counselling sessions = 1 hour
module A = 10 hours
module B = 10 hours
showers = ?
log writing = ?
individual activities = ?
```