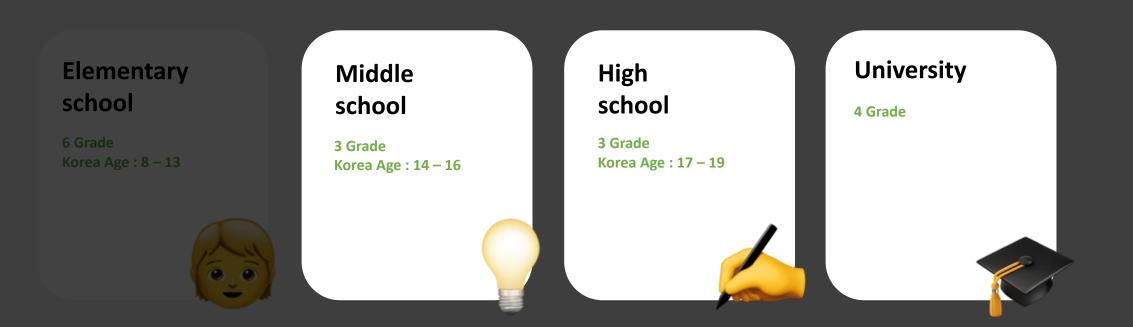

## Korean Curriculum

—

Elementary school

6 Grade Korea Age : 8 – 13

#### Middle school

3 Grade Korea Age : 14 – 16

#### High school

3 Grade Korea Age : 17 – 19

#### University

4 Grade