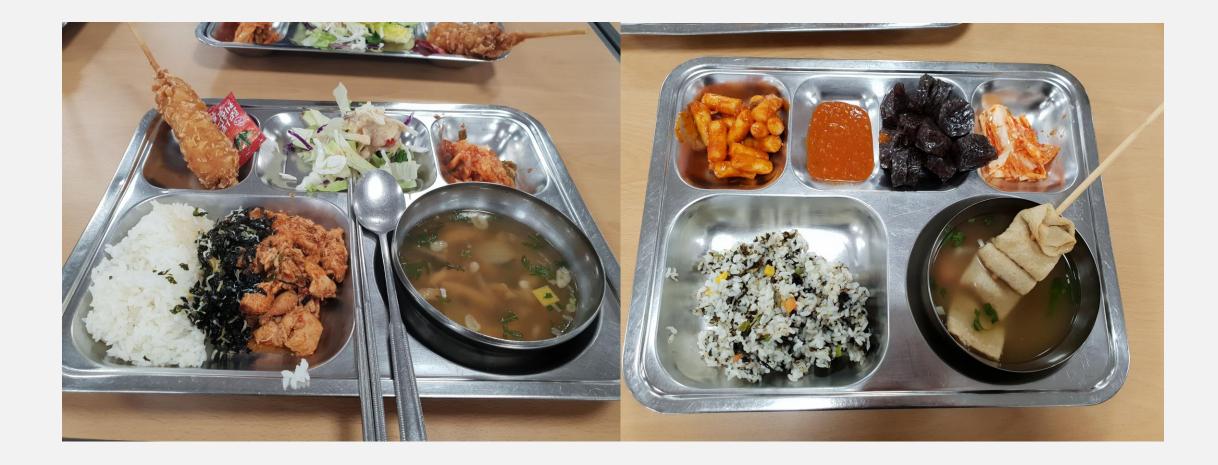

# Korean school culture



## Korean Curriculum

—

Elementary school

6 Grade Korea Age : 8 – 13

#### Middle school

3 Grade Korea Age : 14 – 16

#### High school

3 Grade Korea Age : 17 – 19

#### University

4 Grade









## Korean Curriculum



## Let's talk about Characteristics of Middle and High Schools !

## School Name tag

—



- Korea school name tag
- There's a way to show that you're an insider with this name tag

## Name sticker





Mirror

Book holder

## Cafeteria

School meal

• All student & teacher use cafeteria





School meal



## Assessment methods

Test and performance evaluation



#### 성적표 용어 파헤치기 ②

| Assessment |
|------------|
| methods    |

\_

Test and performance evaluation

| 과목   | 지필/<br>수행 | 고사/영역명(반영비율)    | 만점     | 받은<br>점수 | 합계    | 성취도<br>(주강자<br>수) | 4<br>원점수/<br>과목평균<br>(표준편차) |  |
|------|-----------|-----------------|--------|----------|-------|-------------------|-----------------------------|--|
|      | 지필        | 2학기 중간고사(37.5%) | 100.00 | 93.00    |       |                   |                             |  |
| 7.01 | 지필        | 2학기 기말고사(37.5%) | 100.00 | 82.00    |       |                   |                             |  |
| 국어   | 수행        | 쓰기(13.0%)       | 13.00  | 12.00    | 89.63 | A(259)            | 90/79.9(12.5)               |  |
| 8    | 수행        | 과제물(12.0%)