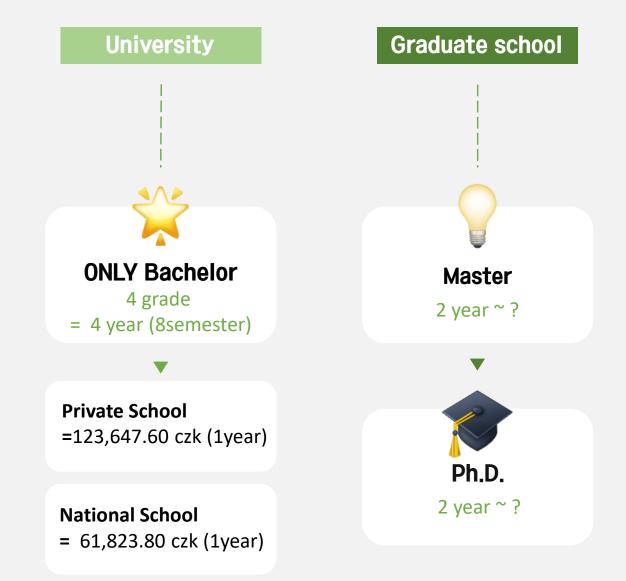

| 6                                                                                                           |    | ***** |

## CSAT

English

70min 45 questions (listening 17, reading 28)



# What is the unique point of Korean Univ. student?

## Grade

—



# Online Community

-



Every time

| 즐겨찾는 게시판                         | 더 보기 > |
|----------------------------------|--------|
| 대구캠 자유게시판 재무설계 ㄱㅇㅎ               | N      |
| 비밀게시판 불합격이래ㅜ너무 속상하다              | N      |
| 졸업생게시판 조기졸업하고 칼취업했는데 학생민         | 괜그렇게 ℕ |
| <b>새내기게시판</b> 논술반수하는사람 중에 나랑같이 / | 서울갈사 N |
| <b>시사·이슈</b> 재매이햄은 진짜            | N      |
| 대구캠 장터게시판 레오폴드 적축 중고 팝니다         | N      |
| 정보게시판 ROOT 상주학생위원회에서 집행부를        | 추가 모집합 |
| 취업·진로 안녕하세요 23학번입니다              | N      |
| 홍보게시판 4월초 단기알바 구해요~!!!           | N      |
| 동아리·학회 경제 시사 스터디?                | N      |
|                                  |        |

Topic

#### ASK

:

#### ← 대구캠 자유게시판 경북대



#### 투자론 ㄱㅅㅂ

저번주 필기본이나 녹음본 있으신분 구합니다..... 사례 해드리겠습니다 ㅠㅠ

#### ₫0 🗘 4 ☆0

🖒 공감 🛛 🏠 스크랩

|    | <b>ᅼ영 매장 아르바이트 Mate 채</