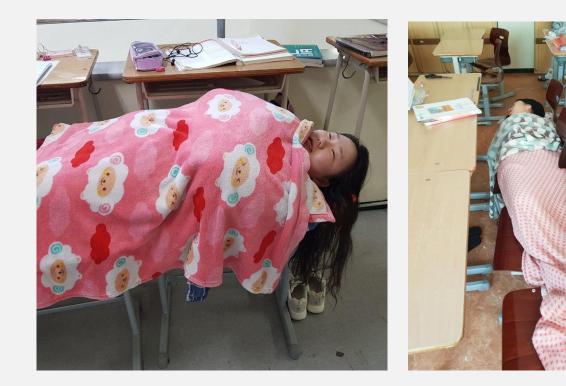

#### 3<sup>rd</sup> grade Sleep

- Most high school seniors wake up at 6 or 7 in the morning
- go to school at 8 or 9 in the morning
- If class ends at 5 p.m., they do night self study until 10 to 12 pm (at school or study room)
- They come home at home at 1 am or 3am
- So they are always sleeping, if they only have a rest