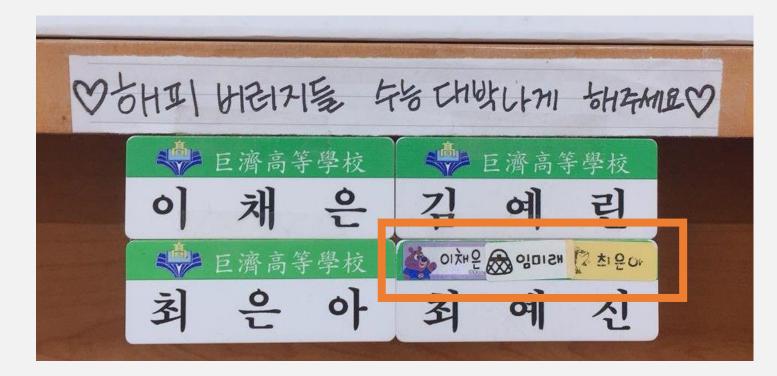

## School Name tag

—

- Korea school name tag
- There's a way to show that you're an insider with this name tag