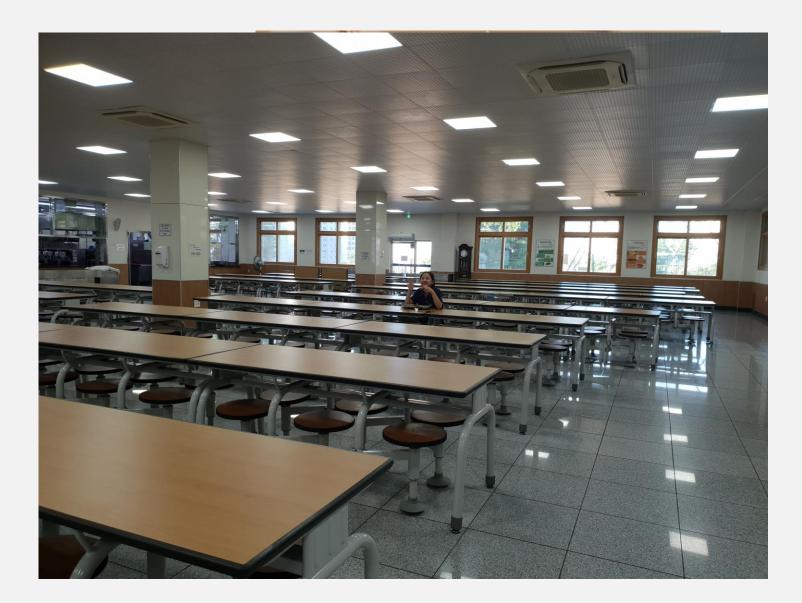

# Korean school culture



## Korean Curriculum

—

Elementary school

6 Grade Korea Age : 8 – 13

#### Middle school

3 Grade Korea Age : 14 – 16

#### High school

3 Grade Korea Age : 17 – 19

#### University

4 Grade









## Korean Curriculum



## Let's talk about Characteristics of Middle and High Schools !

## School Name tag

—



- Korea school name tag
- There's a way to show that you're an insider with this name tag

## Name sticker





Mirror

Book holder

## Cafeteria

School meal

• All student & teacher use cafeteria





School meal



## Assessment methods

Test and performance evaluation



#### 성적표 용어 파헤치기 ②

| Assessment |
|------------|
| methods    |

\_

Test and performance evaluation

| 과목   | 지필/<br>수행 | 고사/영역명(반영비율)    | 만점     | 받은<br>점수 | 합계    | 성취도<br>(주강자<br>수) | 4<br>원점수/<br>과목평균<br>(표준편차) |  |
|------|-----------|-----------------|--------|----------|-------|-------------------|-----------------------------|--|
|      | 지필        | 2학기 중간고사(37.5%) | 100.00 | 93.00    |       |                   |                             |  |
| 7.01 | 지필        | 2학기 기말고사(37.5%) | 100.00 | 82.00    |       |                   |                             |  |
| 국어   | 수행        | 쓰기(13.0%)       | 13.00  | 12.00    | 89.63 | A(259)            | 90/79.9(12.5)               |  |
| 8    | 수행        |