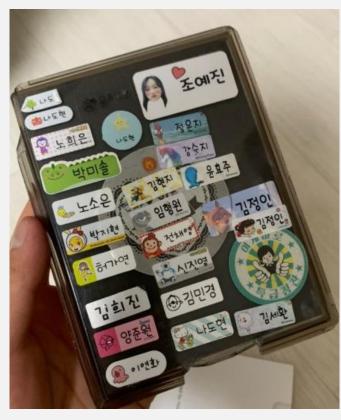

# Korean school culture



## Korean Curriculum

—

Elementary school

6 Grade Korea Age : 8 – 13

#### Middle school

3 Grade Korea Age : 14 – 16

#### High school

3 Grade Korea Age : 17 – 19

#### University

4 Grade









## Korean Curriculum



## Let's talk about Characteristics of Middle and High Schools !

## School Name tag

—



- Korea school name tag
- There's a way to show that you're an insider with this name tag

## Name sticker





Mirror

Book holder

## Cafeteria

School meal

• All student & teacher use cafeteria





School meal



## Assessment methods

Test and performance evaluation



#### 성적표 용어 파헤치기 ②

| Assessment |
|------------|
| methods    |

\_

Test and performance evaluation

| 과목   | 지필/<br>수행 | 고사/영역명(반영비율)    | 만점     | 받은<br>점수 | 합계    | 성취도<br>(주강자<br>수) | 4<br>원점수/<br>과목평균<br>(표준편차) |  |
|------|-----------|-----------------|--------|----------|-------|-------------------|-----------------------------|--|
|      | 지필        | 2학기 중간고사(37.5%) | 100.00 | 93.00    |       |                   |                             |  |
| 7.01 | 지필        | 2학기 기말고사(37.5%) | 100.00 | 82.00    |       |                   |                             |  |
| 국어   | 수행        | 쓰기(13.0%)       | 13.00  | 1