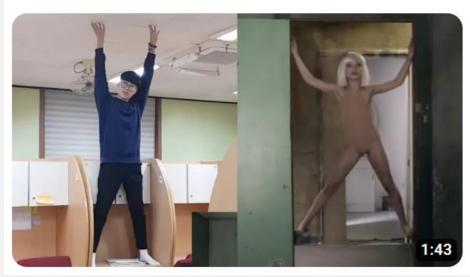

## Classified by grade

- Most high school 3<sup>rd</sup> grade are crazy
- Because there is a lot of pressure to go to college.
- it is also the hardest-studying grade and the least-studying grade.

### A music video cover of a high school senior who got mad during university entrance exams

| 입시하다 개빡친 고3의 수능 전날 샹들리에 뮤비 커버<br><sup>조회수 3.9만회 • 5년 전</sup> |
|--------------------------------------------------------------|
| 중 귀요림 SNU GYR                                                |
| 작품명: 정신나간 광기 K-고3의 수능 전날 추는 샹들리에 상황설명: 2017년 고3, 지진<br>자막    |

https://www.youtube.com/watch?v=AliIZRNDtQ0