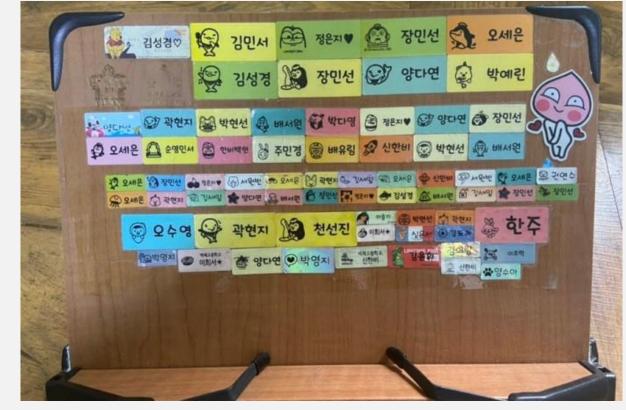

# Korean school culture



## Korean Curriculum

—

Elementary school

6 Grade Korea Age : 8 – 13

#### Middle school

3 Grade Korea Age : 14 – 16

#### High school

3 Grade Korea Age : 17 – 19

#### University

4 Grade









## Korean Curriculum



## Let's talk about Characteristics of Middle and High Schools !

## School Name tag

—



- Korea school name tag
- There's a way to show that you're an insider with this name tag

## Name sticker





Mirror

Book holder

## Cafeteria

School meal

• All student & teacher use cafeteria





School meal



## Assessment methods

Test and performance evaluation



#### 성적표 용어 파헤치기 ②

| Assessment |
|------------|
| methods    |

\_

Test and performance evaluation

| 과목   | 지필/<br>수행 | 고사/영역명(반영비율)    | 만점     | 받은<br>점수 | 합계    | 성취도<br>(주강자<br>수) | 4<br>원점수/<br>과목평균<br>(표준편차) |  |
|------|-----------|-----------------|--------|----------|-------|-------------------|-----------------------------|--|
|      | 지필        | 2학기 중간고사(37.5%) | 100.00 | 93.00    |       |                   |                             |  |
| 7.01 | 지필        | 2학기 기말고사(37.5%) | 100.00 | 82.00    |       |                   |                             |  |
| 국어   | 수행        | 쓰기(13.0%)       | 13.00  | 12.