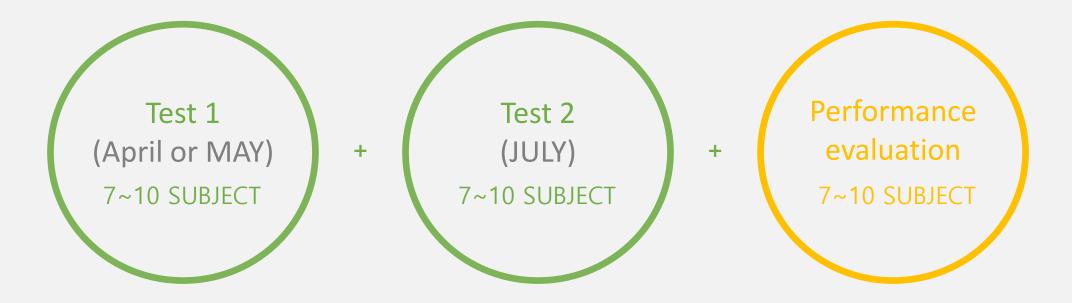

# Korean school culture



## Korean Curriculum

—

Elementary school

6 Grade Korea Age : 8 – 13

#### Middle school

3 Grade Korea Age : 14 – 16

#### High school

3 Grade Korea Age : 17 – 19

#### University

4 Grade









## Korean Curriculum



## Let's talk about Characteristics of Middle and High Schools !

## School Name tag

—



- Korea school name tag
- There's a way to show that you're an insider with this name tag

## Name sticker





Mirror

Book holder

## Cafeteria

School meal

• All student & teacher use cafeteria





School meal



## Assessment methods

Test and performance evaluation



#### 성적표 용어 파헤치기 ②

| Assessment |
|------------|
| methods    |

\_

Test and performance evaluation

| 과목   | 지필/<br>수행 | 고사/영역명(반영비율)    | 만점     | 받은<br>점수 | 합계    | 성취도<br>(주강자<br>수) | 4<br>원점수/<br>과목평균<br>(표준편차) |  |
|------|-----------|-----------------|--------|----------|-------|-------------------|-----------------------------|--|
|      | 지필        | 2학기 중간고사(37.5%) | 100.00 | 93.00    |       |                   |                             |  |
| 7.01 | 지필        | 2학기 기말고사(37.5%) | 100.00 | 82.00    |       |                   |                             |  |
| 국어   | 수행        | 쓰기(13.0%)       | 13.00  | 12.00    | 89.63 | A(259)            | 90/79.9(12.5)               |  |
| 8    | 수행        | 과제물(12.0%)      | 12.00  | 12.00    |       |                   |