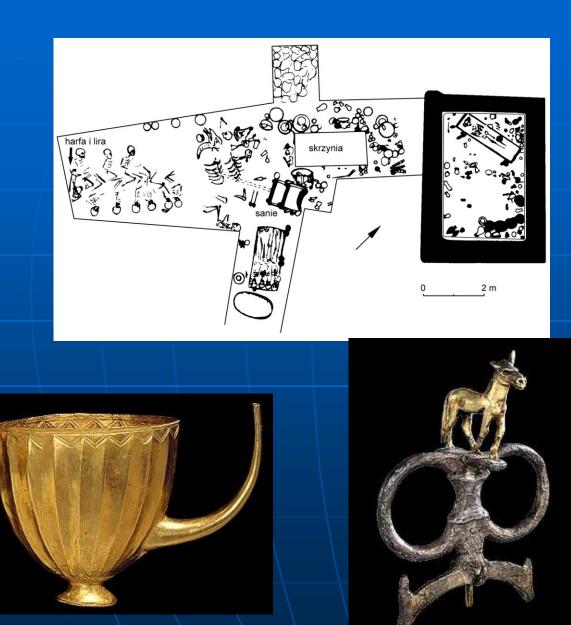

# VOTIVE STATUES FROM TELL AGRAB



#### VOTIVE STATUES - KHAFAJE



# **VOTIVE STATUES - NIPPUR**



# **VOTIVE STATUES - ASHUR**



#### **ISHTAR TEMPLE FROM ASHUR**



### COPPER FIGURINES – TELL AGRAB, KHAFAJE







# KING ENTEMENA'S SILVER VASE (Girsu)



#### VOTIVE PLAQUE – DEPICTION OF KING URNANSHE FROM GIRSU (Tello)



# VVOTIVE PLAQUE – "BANQUET SCENE"









### VOTIVE PLAQUES – "PEACE AND WAR SCENES"





### VOTIVE PLAQUE WITH A PRIEST POURING LIBATION



#### VOTIVE PLAQUE OF UR-ENLIL – THE MERCHANT (Nippur)



# STELE OF THE VULTURES FROM GIRSU (Tello)







#### "THE STANDARD OF UR" – WAR SCENE (The Royal Cemetery at Ur)





# MOSAIQUES FROM KISH AND MARI



# QUEEN PUABI'S LYRE (The Royal Cemetery of Ur)







# QUEEN PUABI'S GRAVE GOODS (The Royal Cemetery of Ur)