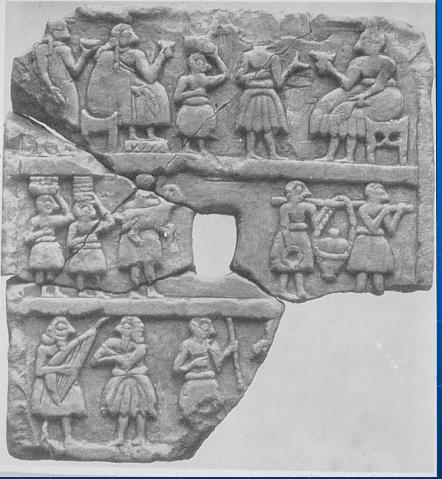

# VOTIVE SATUES FROM ESHNUNNA (Tell Asmar)



### VOTIVE STATUES FROM TELL AGRAB



#### VOTIVE STATUES - KHAFAJE



# **VOTIVE STATUES - NIPPUR**



# **VOTIVE STATUES - ASHUR**



#### **ISHTAR TEMPLE FROM ASHUR**



### COPPER FIGURINES – TELL AGRAB, KHAFAJE







# KING ENTEMENA'S SILVER VASE (Girsu)



#### VOTIVE PLAQUE – DEPICTION OF KING URNANSHE FROM GIRSU (Tello)



# VVOTIVE PLAQUE – "BANQUET SCENE"









### VOTIVE PLAQUES – "PEACE AND WAR SCENES"





### VOTIVE PLAQUE WITH A PRIEST POURING LIBATION



#### VOTIVE PLAQUE OF UR-ENLIL – THE MERCHANT (Nippur)



# STELE OF THE VULTURES FROM GIRSU (Tello)







#### "THE STANDARD OF UR" – WAR SCENE (The Royal Cemetery at Ur)





# MOSAIQUES FROM KISH AND MARI



# QUEEN PUABI'S LYRE (The Royal Cemetery of Ur)







# QUEEN PUABI'S GRAVE GOODS (The Royal Cemetery of Ur)