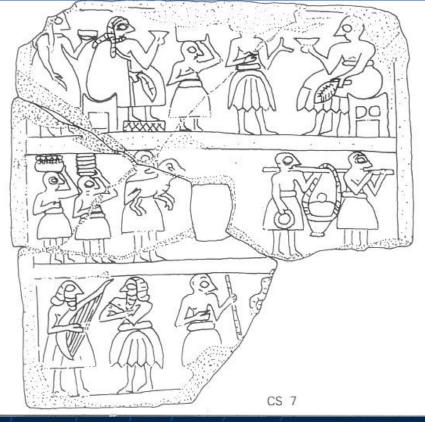

# VOTIVE SATUES FROM ESHNUNNA (Tell Asmar)



### VOTIVE STATUES FROM TELL AGRAB



#### VOTIVE STATUES - KHAFAJE



# **VOTIVE STATUES - NIPPUR**



# **VOTIVE STATUES - ASHUR**



#### **ISHTAR TEMPLE FROM ASHUR**



### COPPER FIGURINES – TELL AGRAB, KHAFAJE







# KING ENTEMENA'S SILVER VASE (Girsu)



#### VOTIVE PLAQUE – DEPICTION OF KING URNANSHE FROM GIRSU (Tello)



# VVOTIVE PLAQUE – "BANQUET SCENE"









### VOTIVE PLAQUES – "PEACE AND WAR SCENES"





### VOTIVE PLAQUE WITH A PRIEST POURING LIBATION



#### VOTIVE PLAQUE OF UR-ENLIL – THE MERCHANT (Nippur)



# STELE OF THE VULTURES FROM GIRSU (Tello)







#### "THE STANDARD OF UR" – WAR SCENE (The Royal Cemetery at Ur)





# MOSAIQUES FROM KISH AND MARI



# QUEEN PUABI'S LYRE (The Royal Cemetery of Ur)







# QUEEN PUABI'S GRAVE GOODS (The Royal Cemetery of Ur)