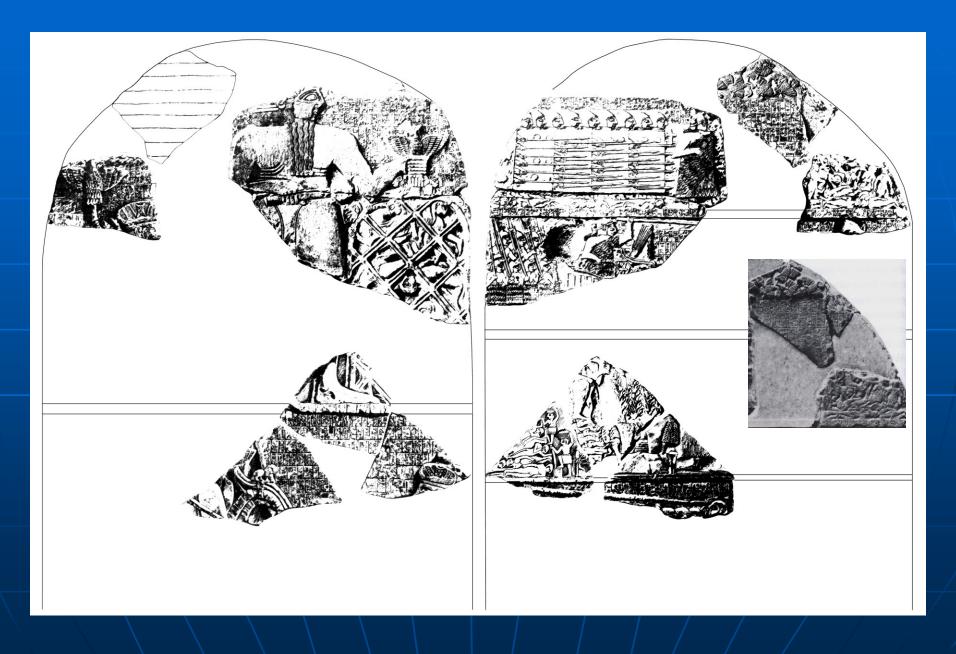

# VOTIVE SATUES FROM ESHNUNNA (Tell Asmar)



### VOTIVE STATUES FROM TELL AGRAB



#### VOTIVE STATUES - KHAFAJE



# **VOTIVE STATUES - NIPPUR**



# **VOTIVE STATUES - ASHUR**



#### **ISHTAR TEMPLE FROM ASHUR**



### COPPER FIGURINES – TELL AGRAB, KHAFAJE







# KING ENTEMENA'S SILVER VASE (Girsu)



#### VOTIVE PLAQUE – DEPICTION OF KING URNANSHE FROM GIRSU (Tello)



# VVOTIVE PLAQUE – "BANQUET SCENE"









### VOTIVE PLAQUES – "PEACE AND WAR SCENES"





### VOTIVE PLAQUE WITH A PRIEST POURING LIBATION



#### VOTIVE PLAQUE OF UR-ENLIL – THE MERCHANT (Nippur)



# STELE OF THE VULTURES FROM GIRSU (Tello)







#### "THE STANDARD OF UR" – WAR SCENE (The Royal Cemetery at Ur)





# MOSAIQUES FROM KISH AND MARI



# QUEEN PUABI'S LYRE (The Royal Cemetery of Ur)







# QUEEN PUABI'S GRAVE GOODS (The Royal Cemetery of Ur)