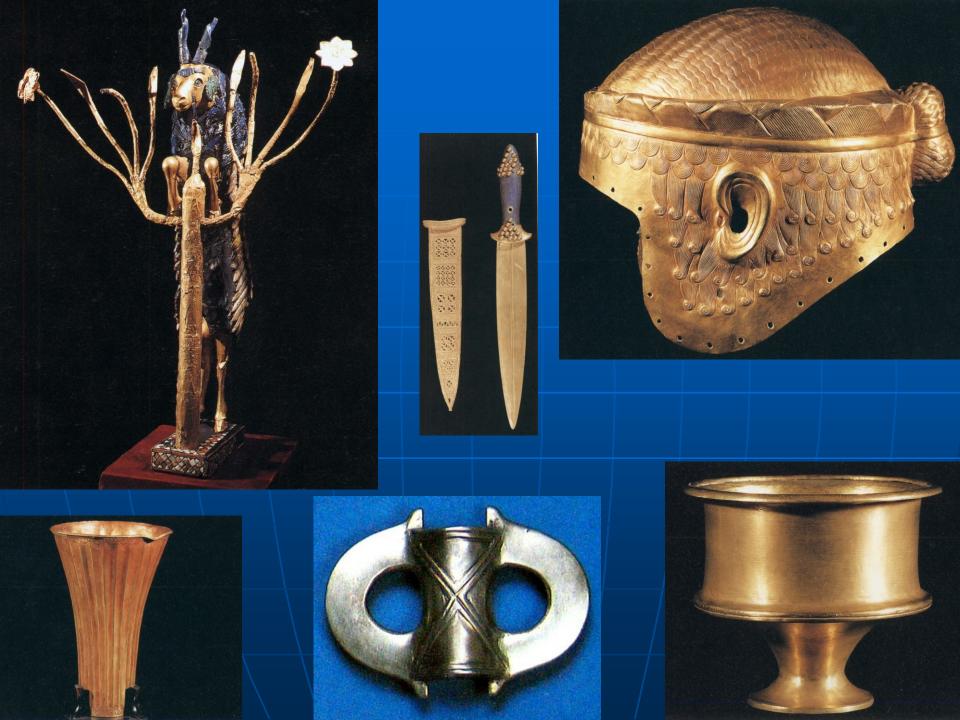

VE STATUES FROM TELL AGRAB



#### VOTIVE STATUES - KHAFAJE



# **VOTIVE STATUES - NIPPUR**



# **VOTIVE STATUES - ASHUR**



#### **ISHTAR TEMPLE FROM ASHUR**



### COPPER FIGURINES – TELL AGRAB, KHAFAJE







# KING ENTEMENA'S SILVER VASE (Girsu)



#### VOTIVE PLAQUE – DEPICTION OF KING URNANSHE FROM GIRSU (Tello)



# VVOTIVE PLAQUE – "BANQUET SCENE"









### VOTIVE PLAQUES – "PEACE AND WAR SCENES"





### VOTIVE PLAQUE WITH A PRIEST POURING LIBATION



#### VOTIVE PLAQUE OF UR-ENLIL – THE MERCHANT (Nippur)



# STELE OF THE VULTURES FROM GIRSU (Tello)







#### "THE STANDARD OF UR" – WAR SCENE (The Royal Cemetery at Ur)





# MOSAIQUES FROM KISH AND MARI



# QUEEN PUABI'S LYRE (The Royal Cemetery of Ur)







# QUEEN PUABI'S GRAVE GOODS (The Royal Cemetery of Ur)