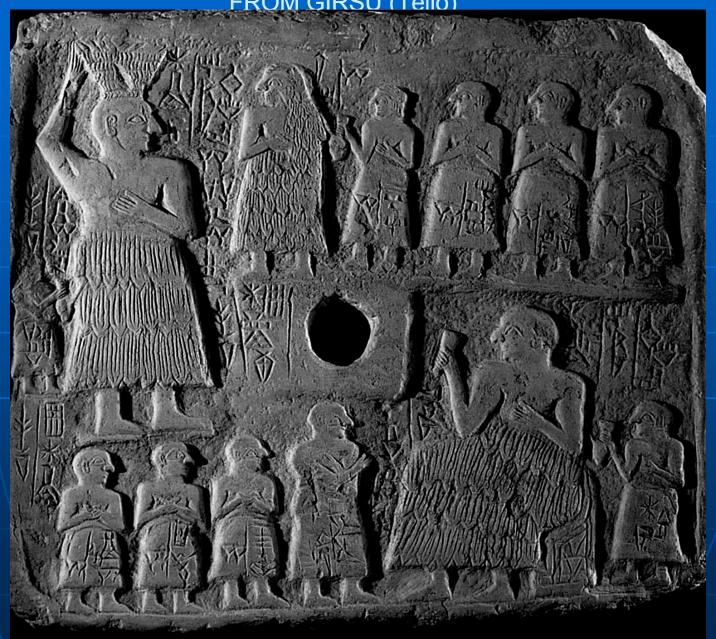

#### EARLY DYNASTIC KING ENTEMENA'S SILVER VASE (Girsu)

EARLY DYNASTIC VOTIVE PLAQUE – DEPICTION OF KING URNANSHE FROM GIRSU (Tello)