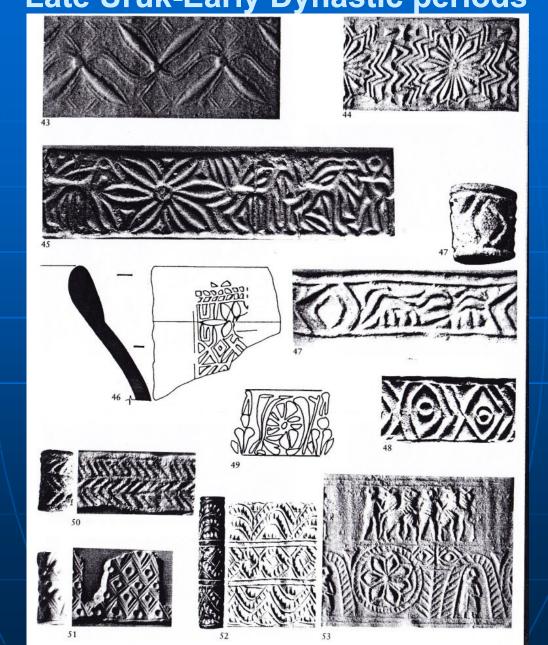

PLAQUE – DEPICTION OF KING URNANSHE FROM GIRSU (Tello)



#### EARLY DYNASTIC VOTIVE PLAQUE – "BANQUET SCENE"





## EARLY DYNASTIC VOTIVE PLAQUES – "PEACE AND WAR SCENES"





### EARLY DYNASTIC VOTIVE PLAQUE WITH A PRIEST POURING LIBATION



## EARLY DYNASTIC VOTIVE PLAQUE OF UR-ENLIL – THE MERCHANT (Nippur)



#### EARLY DYNASTIC STELE OF THE VULTURES FROM GIRSU (Tello)





# STELE OF VULTURES: obverse and reverse



# EARLY DYNASTIC, THE STANDARD OF UR" – WAR SCENE (The Royal Cemetry at Ur)









#### EARLY DYNASTIC MOSAIQUES FROM KISH AND MARI





# EARLY DYNASTIC QUEEN PUABI'S LYRE WITH MOSAIQUES (The Royal Cemetry of Ur)







#### QUEEN PUABI'S GRAVE GOODS (The Royal Cemetery of Ur)













# PIEDMONT STYLE SEALS AND SEAL IMPRESSIONS: Late Uruk-Early Dynastic periods



### DIYALA REGION



### SEMI-COUCHANT ANIMALS ON CYLINDER SEAL IMPRESSIONS FROM EARLY DYNASTIC I-II DIYALA REGION



# EARLY (EARLY DYNASTIC I-II) CONTEST SCENES ON SEAL IMPRESSIONS FROM UR



# FIGURATIVE AND GEOMETRIC SEAL STYLES FROM PALESTINE AND SYRIA



### ED III Contest scenes ON SEAL IMPRESSIONS FROM UR – Southern Mesopotamia



EARLY DYNASTIC III banquet scenes ON SEAL IMPRESSIONS –

Southern Mesopotamia

LE BANQUET

PL.90