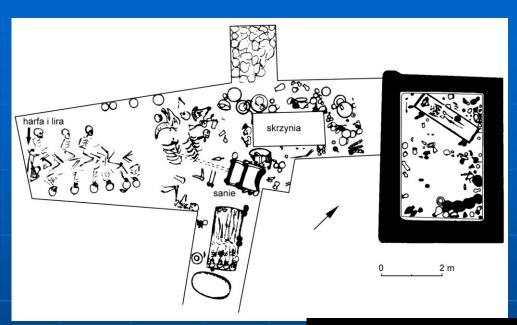

AFAJE





#### EARLY DYNASTIC KING ENTEMENA'S SILVER VASE (Girsu)



EARLY DYNASTIC VOTIVE PLAQUE – DEPICTION OF KING URNANSHE FROM GIRSU (Tello)



#### EARLY DYNASTIC VOTIVE PLAQUE – "BANQUET SCENE"





## EARLY DYNASTIC VOTIVE PLAQUES – "PEACE AND WAR SCENES"





### EARLY DYNASTIC VOTIVE PLAQUE WITH A PRIEST POURING LIBATION



## EARLY DYNASTIC VOTIVE PLAQUE OF UR-ENLIL – THE MERCHANT (Nippur)



#### EARLY DYNASTIC STELE OF THE VULTURES FROM GIRSU (Tello)





# STELE OF VULTURES: obverse and reverse



# EARLY DYNASTIC, THE STANDARD OF UR" – WAR SCENE (The Royal Cemetry at Ur)









#### EARLY DYNASTIC MOSAIQUES FROM KISH AND MARI





# EARLY DYNASTIC QUEEN PUABI'S LYRE WITH MOSAIQUES (The Royal Cemetry of Ur)







#### QUEEN PUABI'S GRAVE GOODS (The Royal Cemetery of Ur)













# PIEDMONT STYLE SEALS AND SEAL IMPRESSIONS: Late Uruk-Early Dynastic periods



### DIYALA REGION



### SEMI-COUCHANT ANIMALS ON CYLINDER SEAL IMPRESSIONS FROM EARLY DYNASTIC I-II DIYALA REGION



# EARLY (EARLY DYNASTIC I-II) CONTEST SCENES ON SEAL IMPRESSIONS FROM UR



# FIGURATIVE AND GEOMETRIC SEAL STYLES FROM PALESTINE AND SYRIA



### ED III Contest scenes ON SEAL IMPRESSIONS FROM UR – Southern Mesopotamia



EARLY DYNASTIC III banquet scenes ON SEAL IMPRESSIONS –

Southern Mesopotamia

LE BANQUET

PL.90