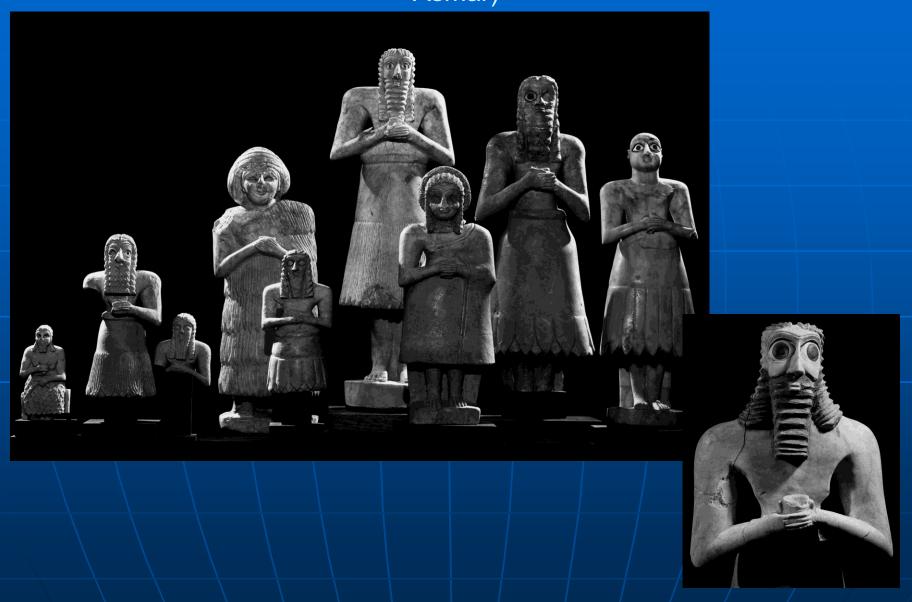

# THE EARLY BRONZE AGE IN THE NEAR EAST

# Art of the EB Southern Mesopotamia











# EARLY DYNASTIC VOTIVE SATUES FROM ESHNUNNA (Tell Asmar)



#### EARLY DYNASTIC VOTIVE STATUES FROM TELL AGRAB











#### EARLY DYANSTIC VOTIVE STATUES - KHAFAJE





#### EARLY DYNASTIC VOTIVE STATUES - NIPPUR





#### EARLY DYNASTIC VOTIVE STATUES - ASHUR

















#### EARLY DYNASTIC ISHTAR TEMPLE FROM ASHUR



#### EARLY DYNASTIC COPPER FIGURINES – TELL AGRAB, KHAFAJE





#### EARLY DYNASTIC KING ENTEMENA'S SILVER VASE (Girsu)



EARLY DYNASTIC VOTIVE PLAQUE – DEPICTION OF KING URNANSHE FROM GIRSU (Tello)



#### EARLY DYNASTIC VOTIVE PLAQUE – "BANQUET SCENE"





## EARLY DYNASTIC VOTIVE PLAQUES – "PEACE AND WAR SCENES"





### EARLY DYNASTIC VOTIVE PLAQUE WITH A PRIEST POURING LIBATION



## EARLY DYNASTIC VOTIVE PLAQUE OF UR-ENLIL – THE MERCHANT (Nippur)



#### EARLY DYNASTIC STELE OF THE VULTURES FROM GIRSU (Tello)





#