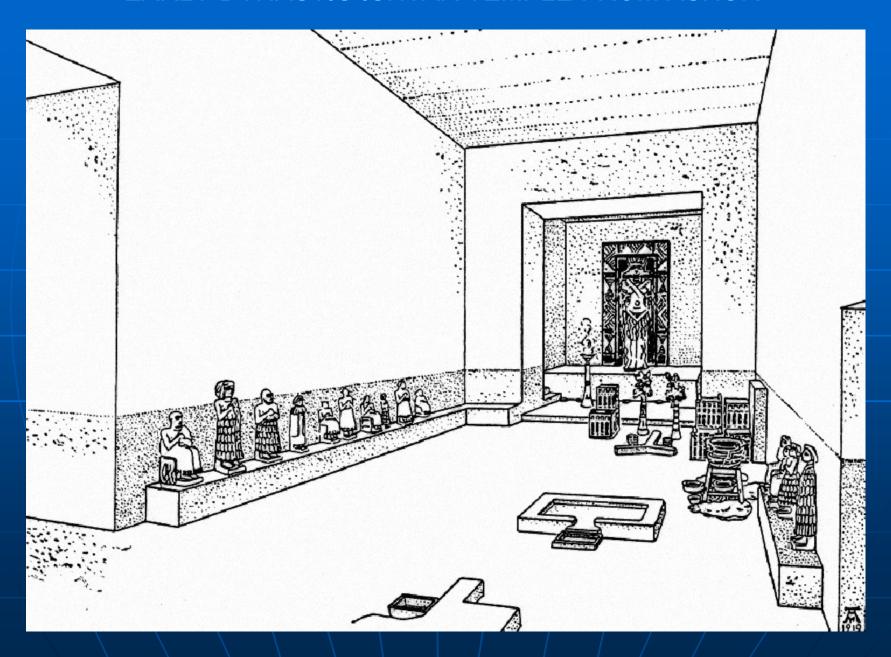

# THE EARLY BRONZE AGE IN THE NEAR EAST

# Art of the EB Southern Mesopotamia











# EARLY DYNASTIC VOTIVE SATUES FROM ESHNUNNA (Tell Asmar)



#### EARLY DYNASTIC VOTIVE STATUES FROM TELL AGRAB











#### EARLY DYANSTIC VOTIVE STATUES - KHAFAJE





#### EARLY DYNASTIC VOTIVE STATUES - NIPPUR





#### EARLY DYNASTIC VOTIVE STATUES - ASHUR

















#### EARLY DYNASTIC ISHTAR TEMPLE FROM ASHUR



#### EARLY DYNASTIC COPPER FIGURINES – TELL AGRAB, KHAFAJE





#### EARLY DYNASTIC KING ENTEMENA'S SILVER VASE (Girsu)



EARLY DYNASTIC VOTIVE PLAQUE – DEPICTION OF KING URNANSHE FROM GIRSU (Tello)



#### EARLY DYNASTIC VOTIVE PLAQUE – "BANQUET SCENE"





## EARLY DYNASTIC VOTIVE PLAQUES – "PEACE AND WAR SCENES"





### EARLY DYNASTIC VOTIVE PLAQUE WITH A PRIEST POURING LIBATION



## EARLY DYNASTIC VOTIVE PLAQUE OF UR-ENLIL – THE MERCHANT (Nippur)



#### EARLY DYNASTIC STELE OF THE VULTURES FROM GIRSU (Tello)





# STELE OF VULTURES: obverse and reverse



# EARLY DYNASTIC, THE STANDARD OF UR" – WAR SCENE (The Royal Cemetry at Ur)









#### EARLY DYNASTIC MOSAIQUES FROM KISH AND MARI





# EARLY DYNASTIC QUEEN PUABI'S LYRE WITH MOSAIQUES (The Royal Cemetry of Ur)







####