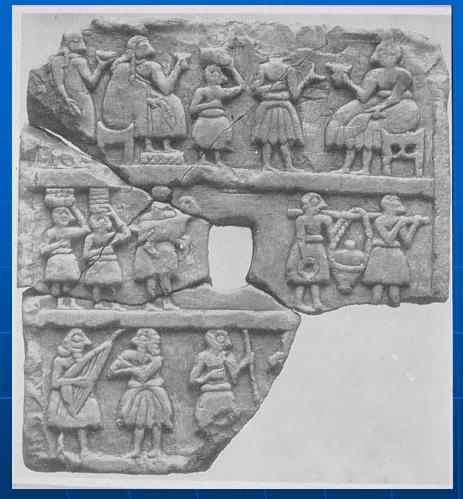

# THE EARLY BRONZE AGE IN THE NEAR EAST

# Art of the EB Southern Mesopotamia











# EARLY DYNASTIC VOTIVE SATUES FROM ESHNUNNA (Tell Asmar)



#### EARLY DYNASTIC VOTIVE STATUES FROM TELL AGRAB











#### EARLY DYANSTIC VOTIVE STATUES - KHAFAJE





#### EARLY DYNASTIC VOTIVE STATUES - NIPPUR





#### EARLY DYNASTIC VOTIVE STATUES - ASHUR

















#### EARLY DYNASTIC ISHTAR TEMPLE FROM ASHUR



#### EARLY DYNASTIC COPPER FIGURINES – TELL AGRAB, KHAFAJE





#### EARLY DYNASTIC KING ENTEMENA'S SILVER VASE (Girsu)



EARLY DYNASTIC VOTIVE PLAQUE – DEPICTION OF KING URNANSHE FROM GIRSU (Tello)



#### EARLY DYNASTIC VOTIVE PLAQUE – "BANQUET SCENE"





## EARLY DYNASTIC VOTIVE PLAQUES – "PEACE AND WAR SCENES"





### EARLY DYNASTIC VOTIVE PLAQUE WITH A PRIEST POURING LIBATION



## EARLY DYNASTIC VOTIVE PLAQUE OF UR-ENLIL – THE MERCHANT (Nippur)



#### EARLY DYNASTIC STELE OF THE VULTURES FROM GIRSU (Tello)





# STELE OF VULTURES: obverse and reverse



# EARLY DYNASTIC, THE STANDARD OF UR" – WAR SCENE (The Royal Cemetry at Ur)









#### EARLY DYNASTIC MOSAIQUES FROM KISH AND MARI





# EARLY DYNASTIC QUEEN PUABI'S LYRE WITH MOSAIQUES (The Royal Cemetry of Ur)







#### QUEEN PUABI'S GRAVE GOODS (The Royal Cemetery of Ur)













# PIEDMONT STYLE SEALS AND SEAL IMPRESSIONS: Late Uruk-Early Dynastic periods



### DIYALA REGION



### SEMI-COUCHANT ANIMALS ON CYLINDER SEAL IMPRESSIONS FROM EARLY DYNASTIC I-II DIYALA RE