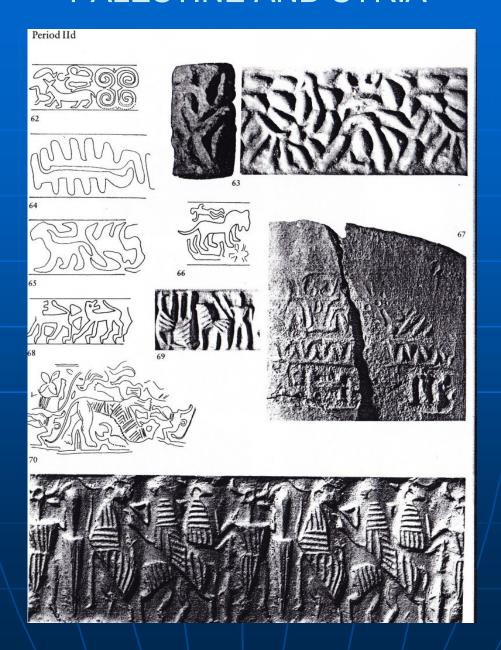

IC VOTIVE PLAQUE OF UR-ENLIL – THE MERCHANT (Nippur)



#### EARLY DYNASTIC STELE OF THE VULTURES FROM GIRSU (Tello)





# STELE OF VULTURES: obverse and reverse



# EARLY DYNASTIC, THE STANDARD OF UR" – WAR SCENE (The Royal Cemetry at Ur)









#### EARLY DYNASTIC MOSAIQUES FROM KISH AND MARI





# EARLY DYNASTIC QUEEN PUABI'S LYRE WITH MOSAIQUES (The Royal Cemetry of Ur)







#### QUEEN PUABI'S GRAVE GOODS (The Royal Cemetery of Ur)













# PIEDMONT STYLE SEALS AND SEAL IMPRESSIONS: Late Uruk-Early Dynastic periods



### DIYALA REGION



### SEMI-COUCHANT ANIMALS ON CYLINDER SEAL IMPRESSIONS FROM EARLY DYNASTIC I-II DIYALA REGION



# EARLY (EARLY DYNASTIC I-II) CONTEST SCENES ON SEAL IMPRESSIONS FROM UR



# FIGURATIVE AND GEOMETRIC SEAL STYLES FROM PALESTINE AND SYRIA



### ED III Contest scenes ON SEAL IMPRESSIONS FROM UR – Southern Mesopotamia



EARLY DYNASTIC III banquet scenes ON SEAL IMPRESSIONS –

Southern Mesopotamia

LE BANQUET

PL.90