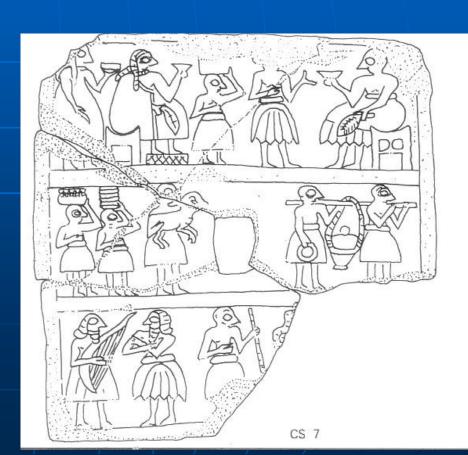

### ED III Contest scenes ON SEAL IMPRESSIONS FROM UR – Southern Mesopotamia

EARLY DYNASTIC III banquet scenes ON SEAL IMPRESSIONS –

Southern Mesopotamia

LE BANQUET

PL.90