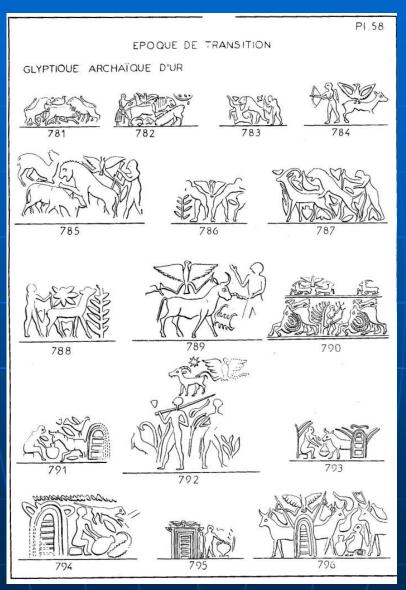

# PIEDMONT STYLE SEALS AND SEAL IMPRESSIONS: Late Uruk-Early Dynastic periods

### DIYALA REGION

### SEMI-COUCHANT ANIMALS ON CYLINDER SEAL IMPRESSIONS FROM EARLY DYNASTIC I-II DIYALA REGION