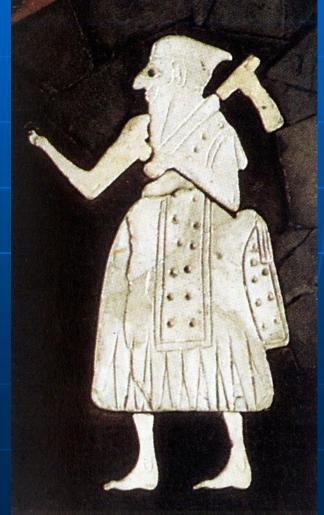

#### EARLY DYNASTIC KING ENTEMENA'S SILVER VASE (Girsu)

EARLY DYNASTIC VOTIVE PLAQUE – DEPICTION OF KING URNANSHE FROM GIRSU (Tello)