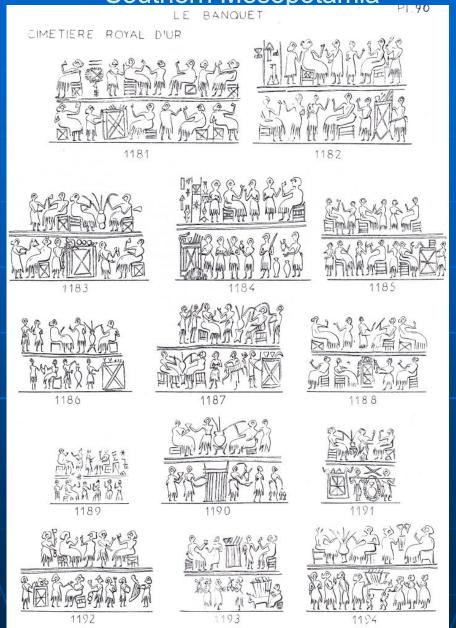

### ED III Contest scenes ON SEAL IMPRESSIONS FROM UR – Southern Mesopotamia

EARLY DYNASTIC III banquet scenes ON SEAL IMPRESSIONS –

Southern Mesopotamia

LE BANQUET

PL.90