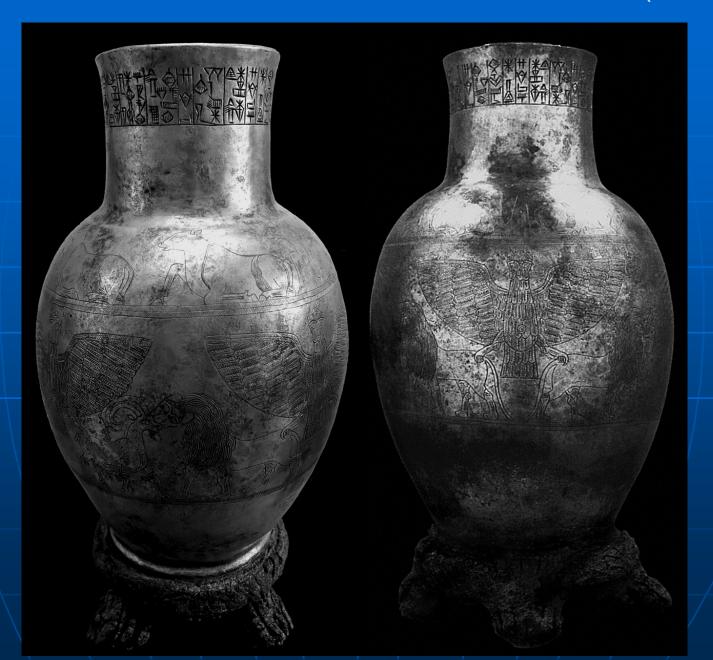

#### EARLY DYNASTIC KING ENTEMENA'S SILVER VASE (Girsu)

EARLY DYNASTIC VOTIVE PLAQUE – DEPICTION OF KING URNANSHE FROM GIRSU (Tello)