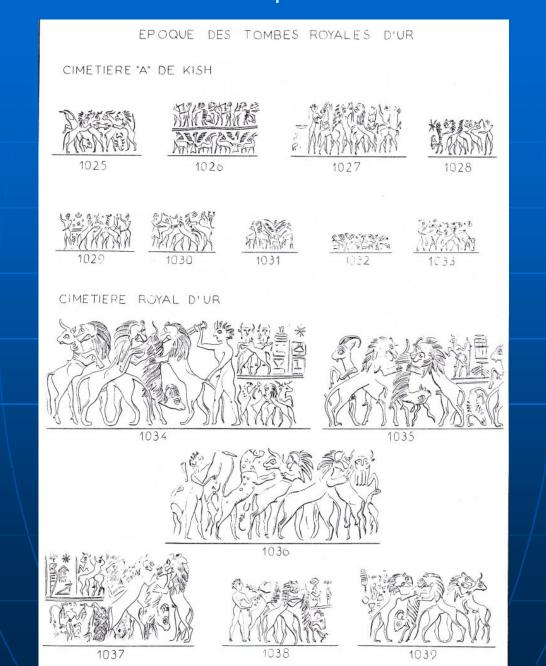

# EARLY DYNASTIC, THE STANDARD OF UR" – WAR SCENE (The Royal Cemetry at Ur)

#### EARLY DYNASTIC MOSAIQUES FROM KISH AND MARI