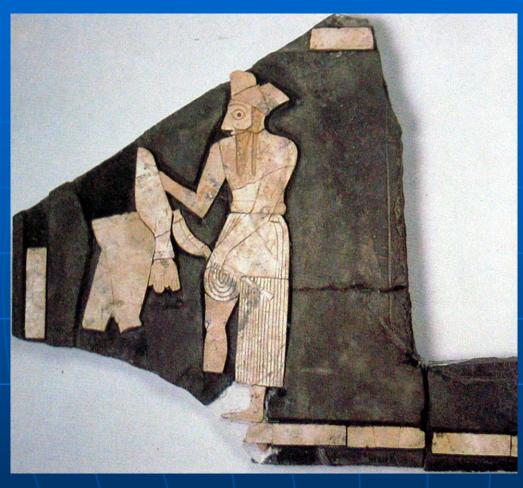

#### EARLY DYNASTIC KING ENTEMENA'S SILVER VASE (Girsu)

EARLY DYNASTIC VOTIVE PLAQUE – DEPICTION OF KING URNANSHE FROM GIRSU (Tello)