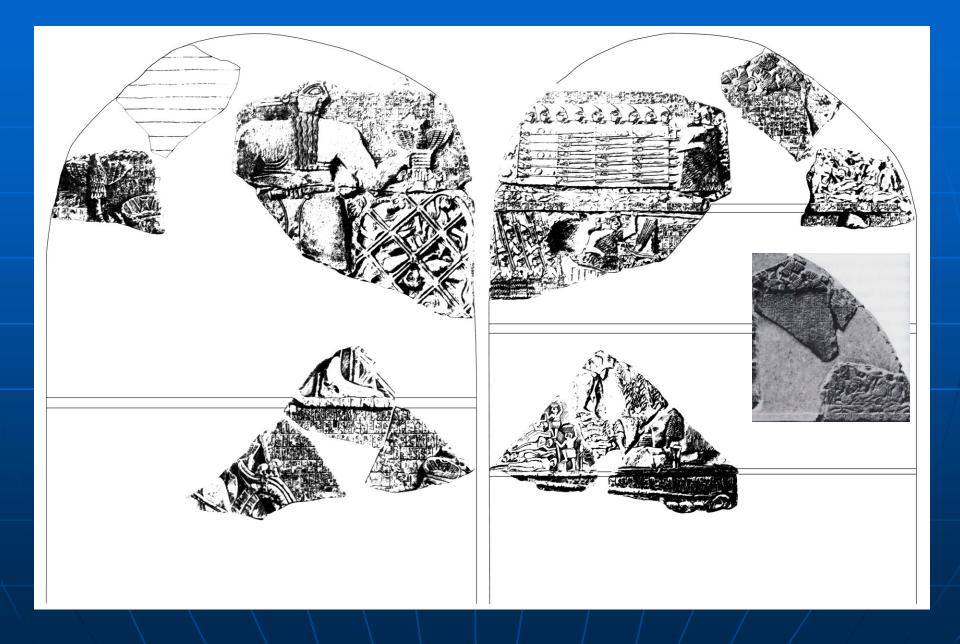

#### EARLY DYNASTIC STELE OF THE VULTURES FROM GIRSU (Tello)

# STELE OF VULTURES: obverse and reverse