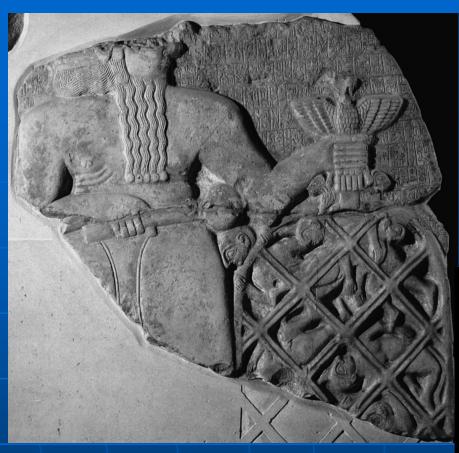

#### EARLY DYNASTIC STELE OF THE VULTURES FROM GIRSU (Tello)

# STELE OF VULTURES: obverse and reverse