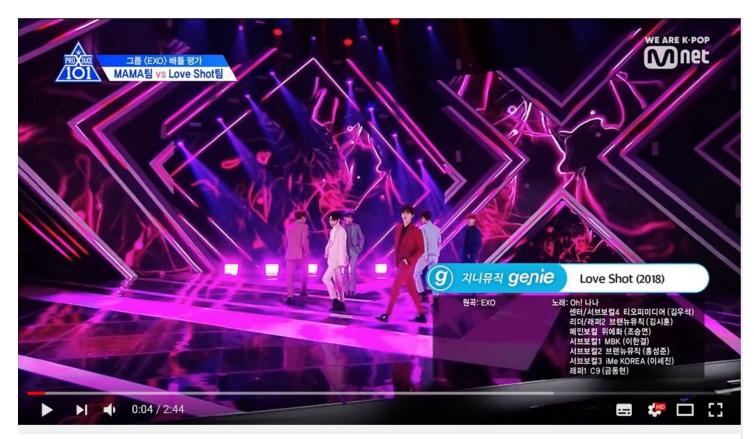

### **Group Battle**

:Boys select a song they want among prepared songs by broadcast crews.

Songs are by EXO, BTS, GOT7 who are famous in Korea. People vote for better group and members. Group Battle 1 Mama vs Love Shot [EXO]

#Mnet #엠넷 #프로듀스X101

[ENG sub] PRODUCE X 101 [3회] '금벤져스의 탄생!' Oh! 나나ㅣEXO ♬LOVE SHOT @그룹 배틀 190517 EP.3

https://www.youtube.com/watch?v=43b2wQ6Nll4