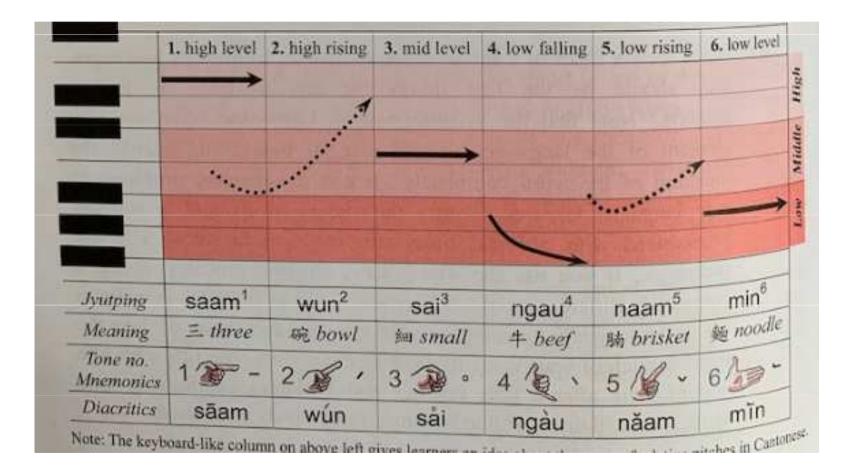

### 6 Tones

zeoi3 gan6 dim2 aa3? 最近點呀? How are you lately?

Nei5 ne1? 你呢? And you?

Nei5 giu3 me1 meng2 你叫咩名 What is your name?

| English   | Cantonese | Jyutping                            |
|-----------|-----------|-------------------------------------|
| Thank you | 多謝        | Do <sup>1</sup> ze <sup>6</sup>     |
| Student   | 學生        | hok <sup>6</sup> saang <sup>1</sup> |

Key for tones 17