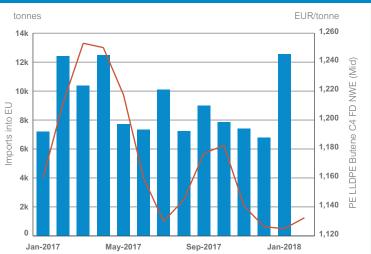

#### SPOT LDPE V ETHYLENE CONTRACT

The spread hit high levels in 2015 on supply shortages, and has been decreasing ever since.

LLDPE IMPORTS AND SPOT PRICES

There is a clear correlation between higher import levels and lower linear low-density PE (LLDPE) C4 spot pricing.