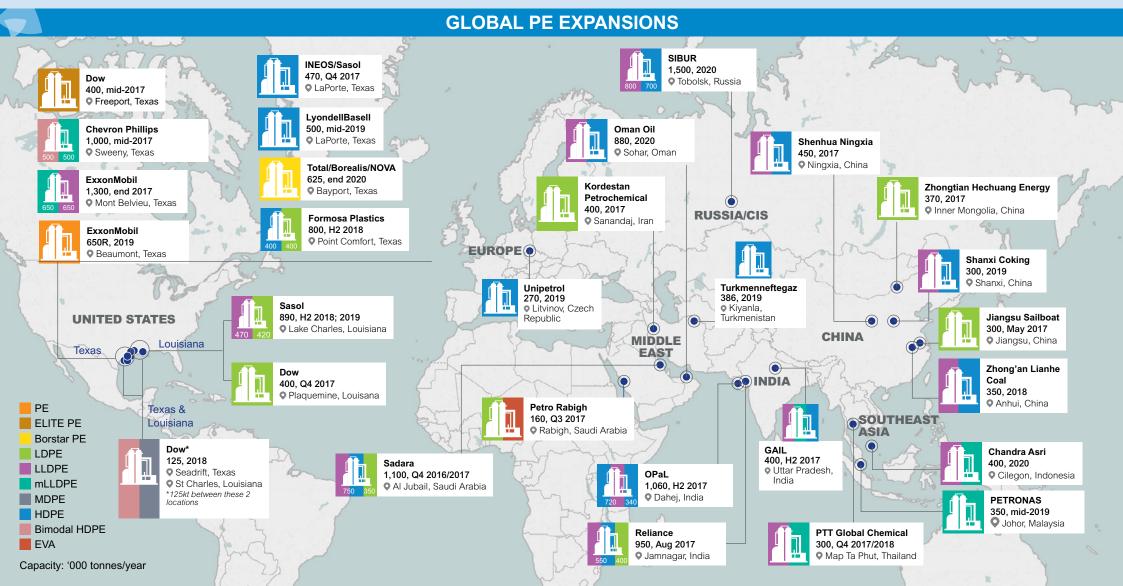

## NEW POLYETHYLENE (PE) CAPACITIES TO HAVE WIDESPREAD IMPACT

By Linda Naylor & Katherine Sale

As new PE capacity comes on stream globally – which started in 2017 and will continue into 2018 and beyond – the impact on the global supply and demand balances will be far reaching. There is concern that tariffs on US material to China will exacerbate their impact, and fresh trade routes will have to be found, irrespective of the potential impact on the pricing. Europe is particularly open to such impact.