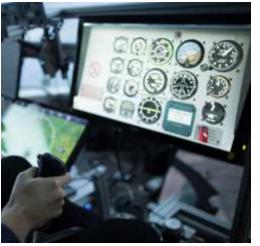

## **AEROSPACE**

- Cockpit & Navigation Systems
- Mechanical Systems & Components
- Space (ESA, NASA)
- EASA DoA (autopilot systems)
- Advanced Technology