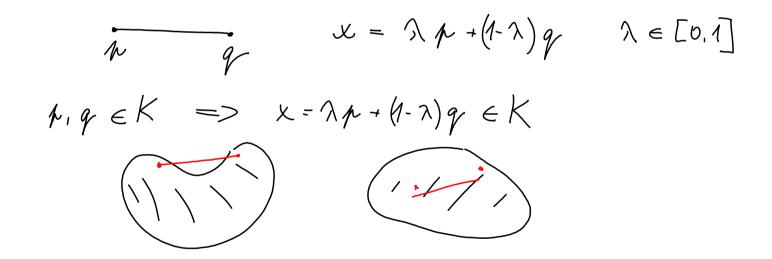

Skudijn' malenaily Konverni musina (v R<sup>2</sup> neto R<sup>3</sup>) je lakona musina K. ve llere Dhaidymidvina p,q EK liei i visita pmu miena

Konverne obal mnoarny 
$$S (\subseteq \mathbb{R}^2, \mathbb{R}^3)$$
 y negmean konverni mnoarn  
obehapici mnoarne  $S$   
 $CH(S) = \bigcap_{\substack{K \ge S \\ K \not p \ konverni}} K$  convex hull  
 $K \ge S$   
 $K \not p \ konverni}$   
 $Prim k \ konverni \ mnoarna \ p \ haveeni \ mnoarna.$   
 $Alyrikmus pro \ konverni \ obaly \ koneing'ch \ mnoarna.$   
 $V \ \mathbb{R}^2 \ p \ haveeni \ obal \ koneing' \ mnoarny \ haballik \ mnohori \ helm'k \ (konverni) \ mnodori \ helm'k \ konverni' \ mnodori \ helm'k \ konverni' \ mnodori \ helm'k \ konverni' \ hodorori \ n.$ 