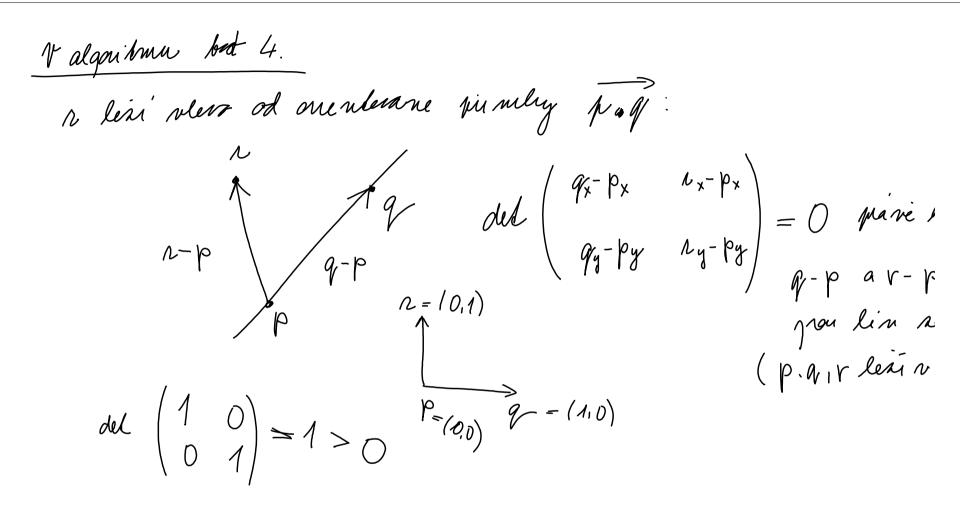

m bodu  $m(n-1), n-2) \sim m^3$ Cama marcinal algoritme je O(u<sup>3</sup>) verskupe houskanda Carros narennent algoridmu p O(f(n)), publike & powden algoritmu ju n valupect je polieta cas  $\leq K f(n)$ . p.q. r leai v prima • R Meji Anonocinal pg, pl, gr · q 8. salesie no na kom, se hardy bod p re malyluge provie a pedro drogime na 1. min a marie o pidrie na 2. minte

IP Frenka prinisch allgand milit milo px=qx a py < qy n provon mnonne les upoiadal o case ((n logn) Martin provide p, < pz < pz < pz < ~~~ < pm Algoutmus a hanika konvernike stale pe body (p1.p2...p.) mprovi kani karnemi alal på body & priper. pi, pint