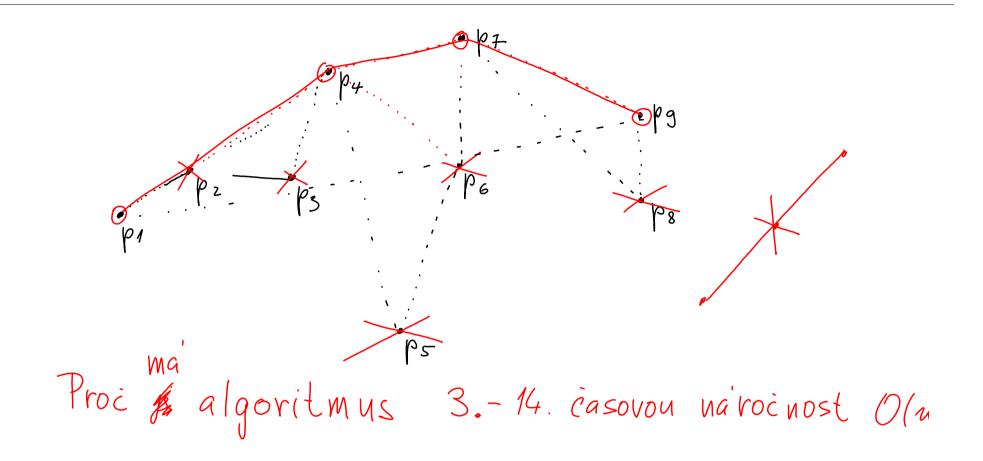

Pri sæskenhlæsseich dryfach da algenturus sidy, ne jaly rightede 3 body bliado sebe pabroieral, mohen da l viale njedel

je sponda jinych algoridmie Gift wapping - vhedrij, pelud nme, ie poed næddie konnernike abalu lide omenen ci.dem k Juho närvined ju n bodek na vlupu je O(n k) Majdeme bod nejvice vlero. O(n)  $lg \alpha = \frac{py - py}{py}$ 9x-px Najdeme bas a nej vieln' smirnig'

Vermenne kenke bod a possidime o num kdez, co o pedchoum, ald dehud se nederlaneme apèt de brotu nejrice vlevo. Tole paraidime kx, Role & pi poiet scholië henvesnike dalu. O(m logn Daln' algerity

Prekryvy Map rovinne podrozdélení Zadavani Map Tri Lypy objektu mcholy Z es økko hang (edge) .... polohianny ovenkrane hang ez ್ಮ Nr1 oblack - samidé cartie roning meri hraname 13 ~0~ ez e Ny