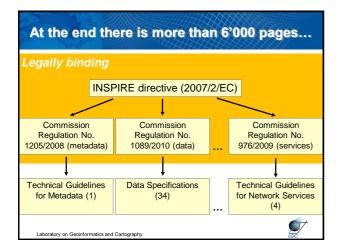

n                                            |
| 04-Fab-2018    | 7\$3, 9(a) | Insternentation of Commission Regulation (EU) No. 102/2011 of 4 Hebmany 2011 amending Regulation (EU) No.<br>1050/2010 implementing Directive 3007/2/PC of the Duragean Parliament and of the Council as regards<br>interogenable/of a spatial deals sets and envices for ather Annos 1 spatial data sets still in use at the date of adoption       |
|                | 753, 9(b)  | Other Joney II and III statial data sets available in accordance with IRs for Joney II and III                                                                                                                                                                                                                                                       |











| http://geoportal.gov.cz