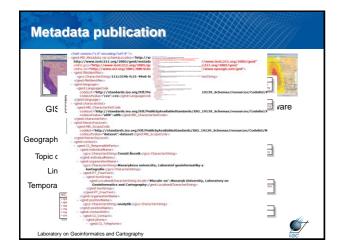

# Which data shall be published under INSPIRE?

- Fulfilling the following conditions (see Article 4)
  - they relate to an area where a Member State has and/or exercises jurisdictional rights;
  - they are in electronic format;
  - they are held by or on behalf of any of the following:
    - (i) a public authority, having been produced or received by a public authority, or being managed or updated by that authority and falling within the scope of its public tasks;
    - (ii)a third party to whom the network has been made available in accordance with Article 12;
  - they relate to one or more of the themes listed in Annex I, II or III.