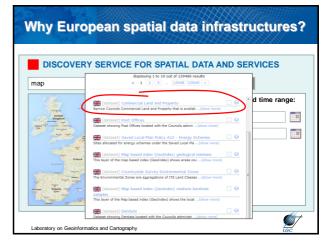

# Which data shall be published under INSPIRE?

- Fulfilling the following conditions (see Article 4)
  - they relate to an area where a Member State has and/or exercises jurisdictional rights;
  - they are in electronic format;
  - they are held by or on behalf of any of the following:
    - (i) a public authority, having been produced or received by a public authority, or being managed or updated by that authority and falling within the scope of its public tasks;
    - (ii)a third party to whom the network has been made available in accordance with Article 12;
  - they relate to one or more of the themes listed in Annex I, II or III.