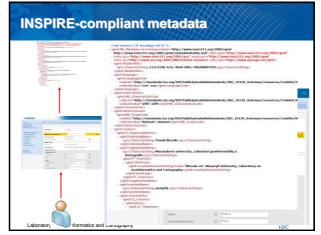

# Which data shall be published under INSPIRE?

- Fulfilling the following conditions (see Article 4)
  - they relate to an area where a Member State has and/or exercises jurisdictional rights;
  - they are in electronic format;
  - they are held by or on behalf of any of the following:
    - (i) a public authority, having been produced or received by a public authority, or being managed or updated by that authority and falling within the scope of its public tasks;
    - (ii)a third party to whom the network has been made available in accordance with Article 12;
  - they relate to one or more of the themes listed in Annex I, II or III.