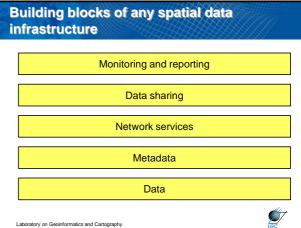

## Who is obliged to create such SDI building blocks in the European Member States?

- So-called Legally Mandated Organisations (LMOs)
- Generally defined by the European directive 2007/2/EC

Laboratory on Geoinformatics and Cartography