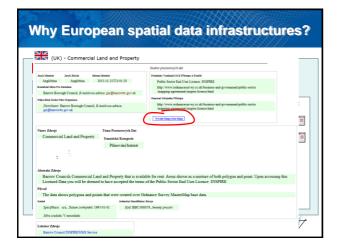

# Which data shall be published under INSPIRE?

- Fulfilling the following conditions (see Article 4)
  - they relate to an area where a Member State has and/or exercises jurisdictional rights;
  - they are in electronic format;
  - they are held by or on behalf of any of the following:
    - (i) a public authority, having been produced or received by a public authority, or being managed or updated by that authority and falling within the scope of its public tasks;
    - (ii)a third party to whom the network has been made available in accordance with Article 12;
  - they relate to one or more of the themes listed in Annex I, II or III.