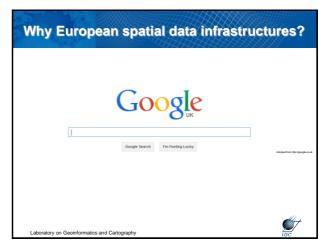

# Which data shall be published under INSPIRE?

- Fulfilling the following conditions (see Article 4)
  - they relate to an area where a Member State has and/or exercises jurisdictional rights;
  - they are in electronic format;
  - they are held by or on behalf of any of the following:
    - (i) a public authority, having been produced or received by a public authority, or being managed or updated by that authority and falling within the scope of its public tasks;
    - (ii)a third party to whom the network has been made available in accordance with Article 12;
  - they relate to one or more of the themes listed in Annex I, II or III.