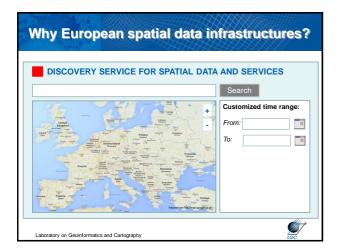

# Which data shall be published under INSPIRE?

- Fulfilling the following conditions (see Article 4)
  - they relate to an area where a Member State has and/or exercises jurisdictional rights;
  - they are in electronic format;
  - they are held by or on behalf of any of the following:
    - (i) a public authority, having been produced or received by a public authority, or being managed or updated by that authority and falling within the scope of its public tasks;
    - (ii)a third party to whom the network has been made available in accordance with Article 12;
  - they relate to one or more of the themes listed in Annex I, II or III.